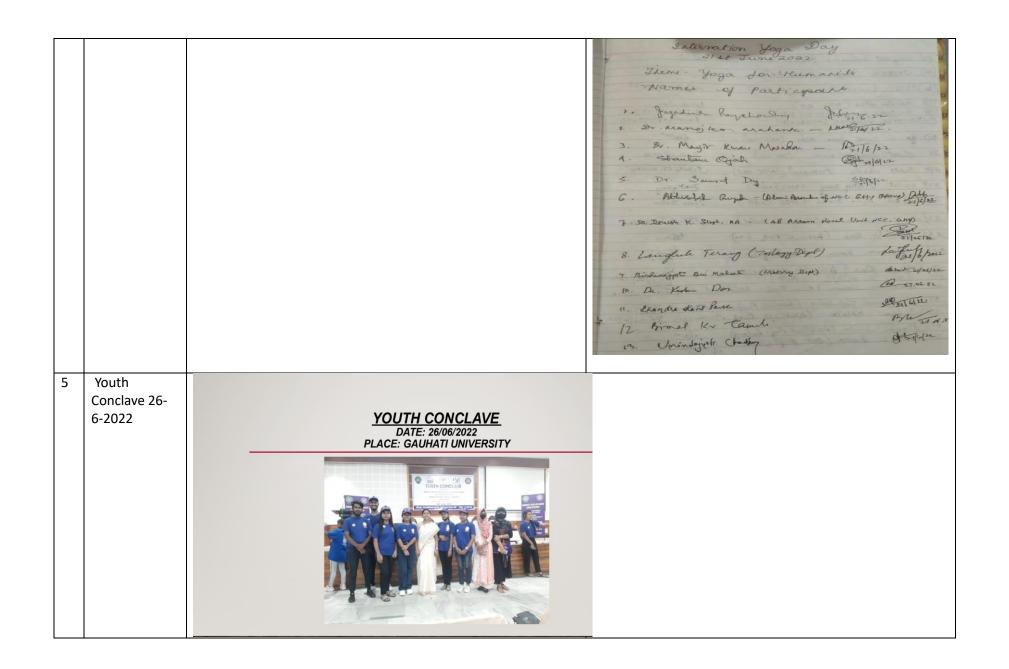

World
Environment
day (05-062022)

4 International Yoga Day Theme: Yoga for Health (21-06-2022)

6 Free Health check-up and medicine distribution camp (02-07-2022)

7 Plantation to celebrate
Azadi ka
Amrit
Mahotsav
under CMIPScheme:
(15-07-2022)