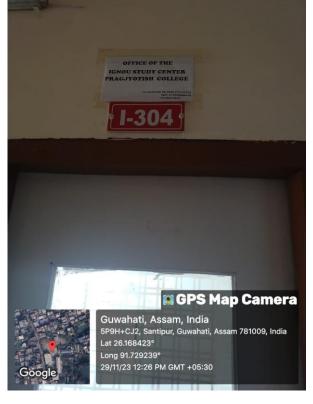

IGNOU STUDY CENTRE, PRAGJYOTISH COLLEGE

(Affiliated to Gauhati University and recognized under Sections 2(f) and 12(B) of the U.G.C. Act, 1956)

Santipur, Guwahati – 781009, Assam

E-mail: <a href="mailto:principal@pragiyotishcollege.ac.in">principal@pragiyotishcollege.ac.in</a> Website: <a href="mailto:www.pragiyotishcollege.ac.in">www.pragiyotishcollege.ac.in</a>