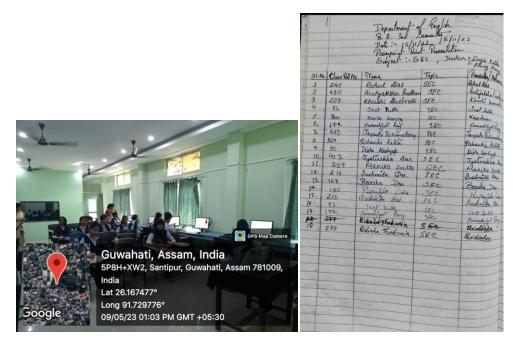

ipal@pragjyotishcollege.ac.in</u> Website: <u>www.pragjyotishcollege.ac.in</u>



IGNOU STUDY CENTRE, PRAGJYOTISH COLLEGE



(Affiliated to Gauhati University and recognized under Sections 2(f) and 12(B) of the U.G.C. Act, 1956)

Santipur, Guwahati – 781009, Assam

E-mail: <a href="mailto:principal@pragiyotishcollege.ac.in">principal@pragiyotishcollege.ac.in</a> Website: <a href="mailto:www.pragiyotishcollege.ac.in">www.pragiyotishcollege.ac.in</a>



**PRAGJYOTISH COLLEGE LIGHT** 



#### PRAG TEA, PRAGJYOTISH COLLEGE



(Affiliated to Gauhati University and recognized under Sections 2(f) and 12(B) of the U.G.C. Act, 1956)

Santipur, Guwahati – 781009, Assam E-mail: <u>principal@pragjyotishcollege.ac.in</u> Website: <u>www.pragjyotishcollege.ac.in</u>



#### KARATE VENUE OF THE COLLEGE



LANGUAGE LAB



(Affiliated to Gauhati University and recognized under Sections 2(f) and 12(B) of the U.G.C. Act, 1956)

Santipur, Guwahati – 781009, Assam E-mail: <u>principal@pragjyotishcollege.ac.in</u> Website: <u>www.pragjyotishcollege.ac.in</u>





**COMPUTER LAB**