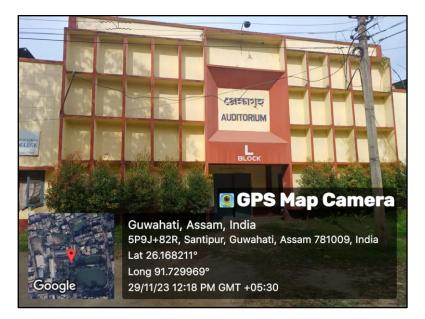

### PRAGJYOTISH COLLEGE AUDITORIUM

PRAGJYOTISH COLLEGE GYMNASIUM HUB

(Affiliated to Gauhati University and recognized under Sections 2(f) and 12(B) of the U.G.C. Act, 1956)

Santipur, Guwahati – 781009, Assam E-mail: <u>principal@pragjyotishcollege.ac.in</u> Website: <u>www.pragjyotishcollege.ac.in</u>