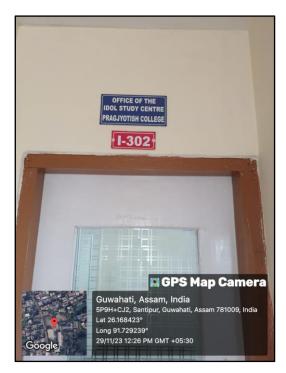

#### SBI ATM WITHIN PRAGJYOTISH COLLEGE CAMPUS

IDOL STUDY CENTRE, PRAGJYOTISH COLLEGE

(Affiliated to Gauhati University and recognized under Sections 2(f) and 12(B) of the U.G.C. Act, 1956)

Santipur, Guwahati – 781009, Assam E-mail: <u>principal@pragjyotishcollege.ac.in</u> Website: <u>www.pragjyotishcollege.ac.in</u>