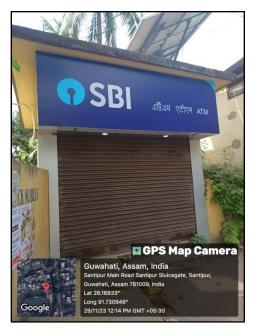

#### SBI ATM WITHIN PRAGJYOTISH COLLEGE CAMPUS

IDOL STUDY CENTRE, PRAGJYOTISH COLLEGE

(Affiliated to Gauhati University and recognized under Sections 2(f) and 12(B) of the U.G.C. Act, 1956)

Santipur, Guwahati – 781009, Assam E-mail: <u>principal@pragjyotishcollege.ac.in</u> Website: <u>www.pragjyotishcollege.ac.in</u>