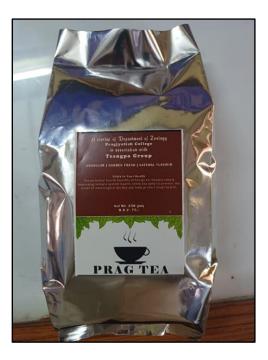

#### PRAG TEA, PRAGJYOTISH COLLEGE

(Affiliated to Gauhati University and recognized under Sections 2(f) and 12(B) of the U.G.C. Act, 1956)

Santipur, Guwahati – 781009, Assam E-mail: <u>principal@pragjyotishcollege.ac.in</u> Website: <u>www.pragjyotishcollege.ac.in</u>