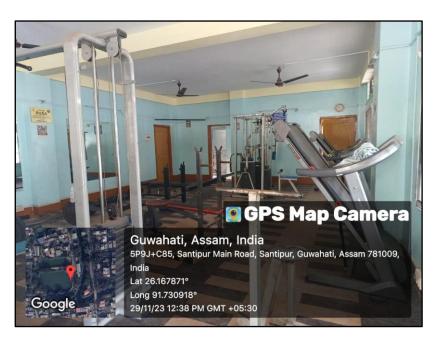

### PRAGJYOTISH COLLEGE AUDITORIUM

PRAGJYOTISH COLLEGE GYMNASIUM HUB

(Affiliated to Gauhati University and recognized under Sections 2(f) and 12(B) of the U.G.C. Act, 1956)

Santipur, Guwahati – 781009, Assam E-mail: <u>principal@pragjyotishcollege.ac.in</u> Website: <u>www.pragjyotishcollege.ac.in</u>