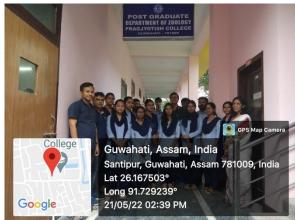

#### **Faculty exchange:**

1. Title of the activity:

Hands on training on Fish Osteology- Alizarin Preparation

Under MoU with Assam Don Bosco University

Date: 21/05/2022

2. Name of the collaborating agency with contact details:

Assam Don Bosco University, Tapesia , Sonapur -782402

Resource person:

Prof. Saibal Sengupta Department of Zoology, ADBU

In house Faculty in charge: Makibur Rahman, Seemashri Bora, Sangeeta Das

- 3. Record of participation: PG 4th semester 13 students
- **4.** Link of the activity:

|        | Date - 21/                                                                             | 75/2022 classmate                      |
|--------|----------------------------------------------------------------------------------------|----------------------------------------|
| PG. 4  | Date - 21/1 the sem (Spiralization: )                                                  | Fishing) Page                          |
| Topic  | . Fish Oester logy -                                                                   | - Sligarin Preparatu                   |
| Resour | ce Person: Prof. So. of Loology, Assam of Loology, Assam of Loology alloster Attended. | ribal Sengupla<br>Don Bosco University |
| D) Ja  | ib al Sembrapha 21/05/22                                                               | 1) Mahitur Rohaan<br>2) Seemashi Borg  |
| Studen | 5 Attended.                                                                            | 3) Dr. Sangeela Das                    |
| SL. NO | : Name                                                                                 | Signature.                             |
|        |                                                                                        |                                        |
| 2      | Rashidul, islam.                                                                       | Najma Sulana                           |
| 3      | Toishma Bayman.                                                                        | Trishna Barma                          |
| 4      | Praniali Sinha.                                                                        | Donfali Sinh                           |
| 5      | prijam Goswami                                                                         |                                        |
| 6      | Nejom itori Barman                                                                     |                                        |
| 7      | Argyjashree Sonsow                                                                     | Da. Ba                                 |
| 8      | Jeasmin Achman                                                                         |                                        |
| 9      | Boishali Deoxi Bha                                                                     |                                        |
| 10     | prijanka faul.                                                                         |                                        |
| 11     | Basuder Roj.                                                                           | Tuiyanka Paul.                         |
| 12     | BEDUDEN ROJ.                                                                           | Jupipas steke                          |
| 13     | Salma akatar.                                                                          | Salma Altar                            |
|        |                                                                                        |                                        |
|        |                                                                                        |                                        |
|        |                                                                                        |                                        |
|        |                                                                                        |                                        |
|        |                                                                                        |                                        |
|        |                                                                                        |                                        |
|        |                                                                                        |                                        |
|        |                                                                                        |                                        |
|        |                                                                                        |                                        |
|        |                                                                                        |                                        |