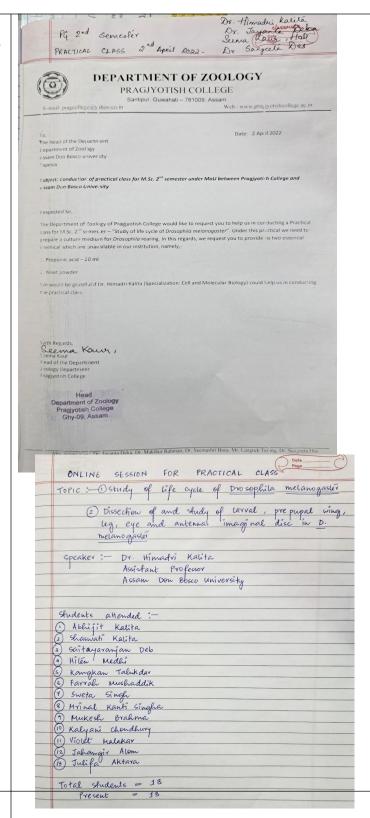

#### 1. Title of the activity:

Study of Life cycle of Drosophila
Date: 2<sup>nd</sup> April 2022
Under MoU with Assam
Don Bosco University

2. Name of the collaborating agency with contact details:

Assam Don Bosco University, Tapesia , Sonapur -782402

Resource person: Dr.

Himadri Kalita, Assistant Professor Dept of Zoology, ADBU

In house Faculty in charge: Seema Kaur, Jayanta Deka, Sangeeta Das

#### 3. Record of participation:

PG 2<sup>nd</sup> semester 13 students

Link of the activity: