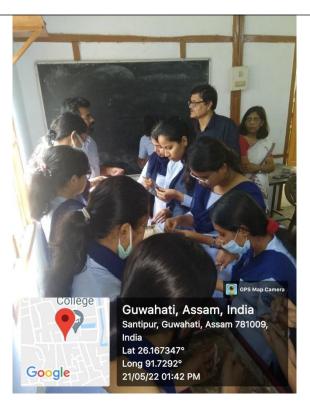

#### **Faculty exchange:**

1. Title of the activity:

Hands on training on Fish Osteology- Alizarin Preparation

Under MoU with Assam Don Bosco University

Date: 21/05/2022

2. Name of the collaborating agency with contact details:

Assam Don Bosco University, Tapesia , Sonapur -782402

Resource person:

Prof. Saibal Sengupta Department of Zoology, ADBU

In house Faculty in charge: Makibur Rahman, Seemashri Bora, Sangeeta Das

- 3. Record of participation: PG 4th semester 13 students
- **4.** Link of the activity:

|        | Date - 21/                                                                             | 75/2022 classmate                      |
|--------|----------------------------------------------------------------------------------------|----------------------------------------|
| PG. 4  | Date - 21/1 the sem (Spiralization: )                                                  | Fishing) Page                          |
| Topic  | . Fish Oester logy -                                                                   | - Sligarin Preparatu                   |
| Resour | ce Person: Prof. So. of Loology, Assam of Loology, Assam of Loology alloster Attended. | ribal Sengupla<br>Don Bosco University |
| D) Ja  | ib al Sembrapha 21/05/22                                                               | 1) Mahitur Rohaan<br>2) Seemashi Borg  |
| Studen | 5 Attended.                                                                            | 3) Dr. Sangeela Das                    |
| SL. NO | : Name                                                                                 | Signature.                             |
|        |                                                                                        |                                        |
| 2      | Rashidul, islam.                                                                       | Najma Sulana                           |
| 3      | Toishma Bayman.                                                                        | Trishna Barma                          |
| 4      | Praniali Sinha.                                                                        | Donfali Sinh                           |
| 5      | prijam Goswami                                                                         |                                        |
| 6      | Nejom itori Barman                                                                     |                                        |
| 7      | Argyjashree Sonsow                                                                     | Da. Ba                                 |
| 8      | Jeasmin Achman                                                                         |                                        |
| 9      | Boishali Deoxi Bha                                                                     |                                        |
| 10     | prijanka faul.                                                                         |                                        |
| 11     | Basuder Roj.                                                                           | Tuiyanka Paul.                         |
| 12     | BEDUDEN ROJ.                                                                           | Jupipas steke                          |
| 13     | Salma akatar.                                                                          | Salma Altar                            |
|        |                                                                                        |                                        |
|        |                                                                                        |                                        |
|        |                                                                                        |                                        |
|        |                                                                                        |                                        |
|        |                                                                                        |                                        |
|        |                                                                                        |                                        |
|        |                                                                                        |                                        |
|        |                                                                                        |                                        |
|        |                                                                                        |                                        |
|        |                                                                                        |                                        |