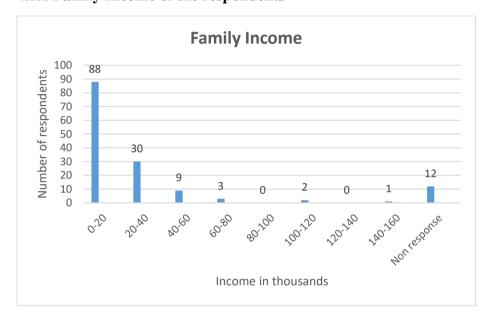

ved that majority of the population falls in the age group of 15-64 and hence are a part of the demographic dividend of the country and state.

#### 4.1.5 Number of children



Source: Primary Data

It is observed that majority of the respondents have more than one child. Hence importance of creating awareness regarding birth control and child policy is observed.

### 4.1.6 Type of house



Source: Primary Data

It is observed that 42% of the sample owns a pucca house, which is a positive sign of development. However when observed carefully it is found that 22% of the sample lives in semi-pucca house and 31% lives in kutcha houses. It means the majority of the population (51%) do not own a pucca house.

### 4.2 Economic Status of the Sample

### **4.2.1** Family Income of the respondents



Source: Primary Data

Majority of the respondents are observed be of low income category. This also shows that there is a huge need of raising income of people.

### 4.2.2 Wage type of the sample



Source: Primary Data

It is observed that a major portion (51%) of the sample receives daily wages while another fraction (7%) receives weekly wages. Thus around 58% of the sample works in informal sector and do not have stable income.



Source: Primary data



Source: Primary Data

Interpretation: An important observation is that majority of the respondents (50%) are happy with their family income while remaining (49%) are not happy with their family income although their income is not too high. This might be due to lower requirements and expectations.



Source: Primary Data

Interpretatio