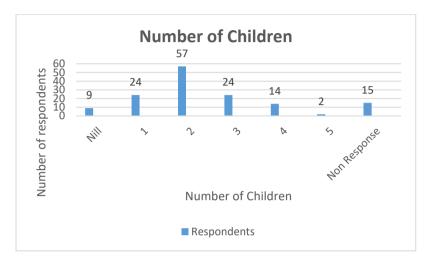

he respondents (67%) are observed to be females with 33% male respondents.

### 4.1.2 Educational status of respondents



Source: Primary Data

Interpretation: It is observed that a majority of the respondents have not attained higher education. While 30 of them (20.68%, approx.) are uneducated. This calls for initiatives and action regarding promotion of higher education.

### 4.1.3 Marital Status of the respondents



Source: Primary Data

It is observed that 88% of the respondents are married while 11% are unmarried with 1 % widow.

### 4.1.4 Age-wise distribution of the sample



Source: Primary Data

It is observed that majority of the population falls in the age group of 15-64 and hence are a part of the demographic dividend of the country and state.

#### 4.1.5 Number of children



Source: Primary Data

It is observed that majority of the respondents have more than one child. Hence importance of creating awareness regarding birth control and child policy is observed.

### 4.1.6 Type of house



Source: Primary Data

It is observed that 42% of the sample owns a pucca house, which is a positive sign of development. However when observed carefully it is found that 22% of the sample lives in semi-pucca house and 31% lives in kutcha houses. It means the majority of the population (51%) do not own a pucca house.

### 4.2 Economic Status of the Sample

### **4.2.1** Family Income of the respondents



Source: Primary Data

Majority of the respondents are observed be of low income category. This also shows that there is a huge need of raising income of people.

### 4.2.2 W