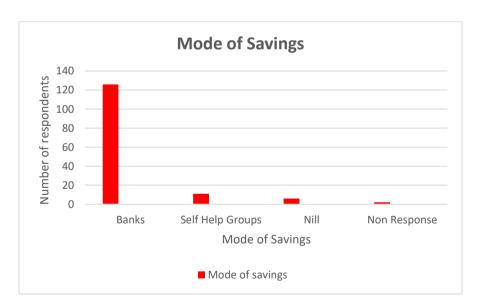

raising income of people.

### 4.2.2 Wage type of the sample



Source: Primary Data

It is observed that a major portion (51%) of the sample receives daily wages while another fraction (7%) receives weekly wages. Thus around 58% of the sample works in informal sector and do not have stable income.



Source: Primary data



Source: Primary Data

Interpretation: An important observation is that majority of the respondents (50%) are happy with their family income while remaining (49%) are not happy with their family income although their income is not too high. This might be due to lower requirements and expectations.



Source: Primary Data

Interpretation: A majority of respondents (97%) holds a bank accounts. This show the connection of the people of the village with financial system.



Source: Primary Data

Banks are found to be the most preferred mode of savings. While self-help groups are the second best choice for savings.



Source: Primary Data

It is observed that majority of respondents (80%) provides schooling to their students. This shows that the people in the village value education.



Source: Primary Data

It is observed that most of the students (72%) learn in government schools, 18% of them do not attend schools while 10% of them go to private schools.



Source: Primary Data

It is observed that majority of the respondents (80%) avail hospital facilities when they suffer any kind of illness. This is a good sign as it ensures that proper treatment is received by the people. However a fraction (8%) of the responded of not availing medical facilities. It m