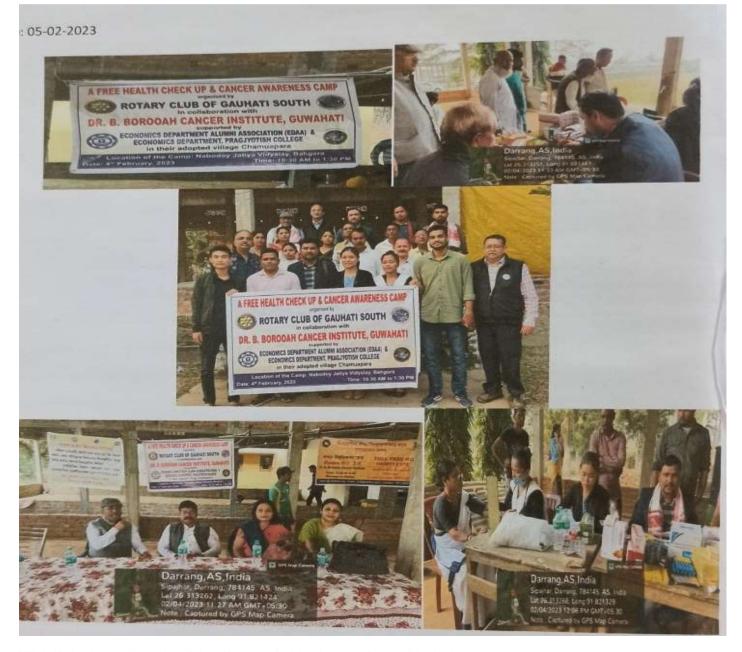

|
| 8. On Namula Bas. Coordinator, 943536773 Bas.                                               |
| 9. Dr. Ira Was Associate Prof. 9435347/32 200 04/02/                                        |
| 10 Dr. 9-M. Bhag rleady & BCT 9 7072157388                                                  |
| 19. 11. No. Nandita Singha Clinical Instructor 8638973211 Balik                             |
| 19 12. Miss Kaker Bengahain GNM 31 year 9707722530 Kaker                                    |

| 51. *** | Name             | Derignoh'an | Contact no   | Signature |
|---------|------------------|-------------|--------------|-----------|
| 37      | Shirry But skits | Student     | 8723959915   | philab    |
| 38      | Prabal Deka      | EX Student  | 9777 4074415 | Beka      |



 $Web\ link: \underline{https://pragjyotishcollege.ac.in/singleevent?eventId=495}$ 

# Activity was on 05/02/2023

৮ বেক্তবাৰী, ২০২৩/২৪ মাঘ, ১৯৪৪ শক

## বিশ্ব কর্কট দিৱসত সজাগতা সভা ছিপাঝাৰৰ চমুৱাপাৰাত

ওৱাহাটী, ৭ কেব্ৰুৱাৰী ঃ বিশ্ব কৰ্নট দিৱস উপলক্ষে ঘোৱা ৪ ফেব্ৰুৱাৰীত প্ৰাণজ্যেতিস মহাবিদ্যালয়ৰ অৰ্থনীতি বিভাগ আৰু বিভাগৰ প্ৰাক্তন জ্বৰ-জ্বত্তী সন্মিলনীৰ দ্বাৰা ছিলাবাৰ সমষ্টিৰ গৃহিত গাঁও চমুবালাৰাত এটা কিন্মুলীয়া স্বাস্থ্য কৰিবা আৰু কৰিব ৰোগৰ বিষয়ে সজাগতা শিবিৰ অনুষ্ঠিত হয়। 'ৰটাৰী ক্লাব, গুৱাহাটী দক্ষিণৰ উদ্যোগত আৰু ড' বি বৰুৱা কৰ্মট প্ৰতিষ্ঠানৰ সহযোগত অনুষ্ঠিত শিবিৰটোত প্ৰাণ্ডলোতিয় মহাবিদ্যালয়ৰ অৰ্থনীতি বিভাগ আৰু বিভাগৰ প্ৰাক্তন ছত্ৰ-ছত্ৰী সঞ্চিলনে পূৰ্ণ সহযোগিতা আগবঢ়ায়। স্বাস্থ্য পৰীক্ষাৰ পিচত প্ৰয়োজনীয় ঔষধৰ বাবে যোগান ধৰে ৰটাৰী ব্লাব গুৱাহাটী দক্ষিণ. প্ৰাগজ্যোতিৰ মহাকিয়ালয় আ