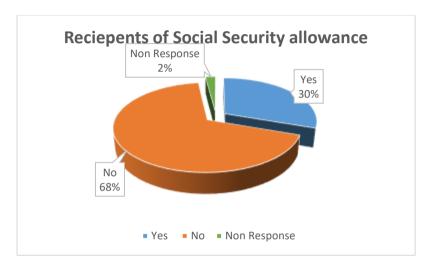

o to private schools.



Source: Primary Data

It is observed that majority of the respondents (80%) avail hospital facilities when they suffer any kind of illness. This is a good sign as it ensures that proper treatment is received by the people. However a fraction (8%) of the responded of not availing medical facilities. It means they lean towards other ways of treatment, in which chances of wrong treatment very high. Thus, a need for creating awareness regarding this is observed.



Source: Primary Data

It is observed from the data that a major proportion of the sample (52%) is aware about the adoption of the village jointly by the Department of Economics and EDAA. However a large chunk of the sample (46%) is unaware about it. Thus need to create awareness regarding that is observed.



Source: Primary Data

It is observed that although a fraction of population (30%) receives a social security allowance, majority of the sample (68%) do not receives any such allowance.

#### Livelihood Amenities



Source: Primary Data

It is found that 94 respondents i.e. (64.82%) owns a TV, 58 (40%) of them owns a bike, 39 (26.89%) of them owns a fridge, while 25 (17.2%) of them owns other amenities. It is also found that 2 (1.37%) of the respondents doesn't own any such amenities.

### **Key findings of the survey:**

- 1. The study finds that majority of the respondents have not attained higher education.
- 2. Majority of that sample do not owns a pucca house. Thus a need for provision of pucca houses or the awareness regarding government schemes of pucca houses is observed.
- 3. It