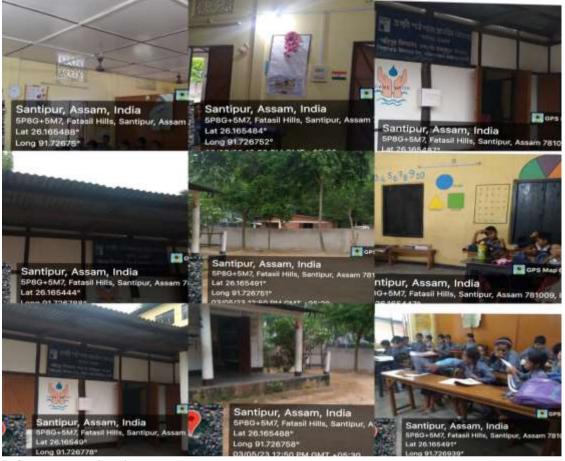

### Criteria **7.2.1**: **Best Practice 1**

Title of the Practice: Holistic development of adopted village, schools and fringe areas.

MoU of Village Adoption

असम ASSAM G 680466