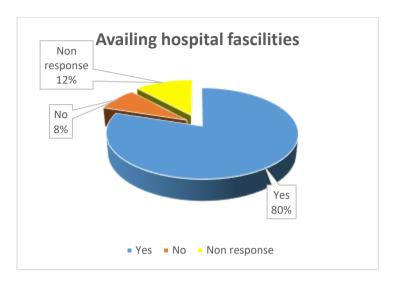

not happy with their family income although their income is not too high. This might be due to lower requirements and expectations.



Source: Primary Data

Interpretation: A majority of respondents (97%) holds a bank accounts. This show the connection of the people of the village with financial system.



Source: Primary Data

Banks are found to be the most preferred mode of savings. While self-help groups are the second best choice for savings.



Source: Primary Data

It is observed that majority of respondents (80%) provides schooling to their students. This shows that the people in the village value education.



Source: Primary Data

It is observed that most of the students (72%) learn in government schools, 18% of them do not attend schools while 10% of them go to private schools.



Source: Primary Data

It is observed that majority of the respondents (80%) avail hospital facilities when they suffer any kind of illness. This is a good sign as it ensures that proper treatment is received by the people. However a fraction (8%) of the responded of not availing medical facilities. It means they lean towards other ways of treatment, in which chances of wrong treatment very high. Thus, a need for creating awareness regarding this is observed.



Source: Primary Data

It is observed from the data that a major proportion of the sample (52%) is aware about the adoption of the village jointly by the Department of Economics and EDAA. However a large chunk of the sample (46%) is unaware about it. Thus need to create awareness regarding that is observed.



Source: Primary Data