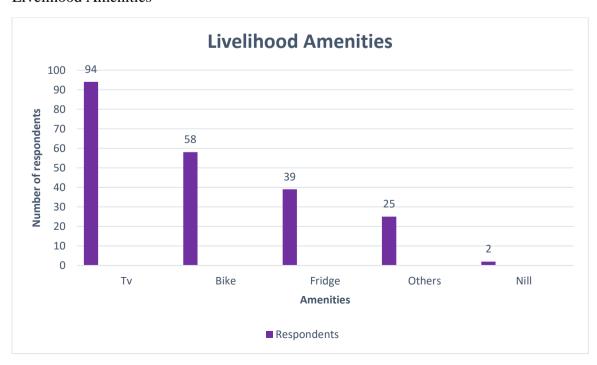

tment is received by the people. However a fraction (8%) of the responded of not availing medical facilities. It means they lean towards other ways of treatment, in which chances of wrong treatment very high. Thus, a need for creating awareness regarding this is observed.



Source: Primary Data

It is observed from the data that a major proportion of the sample (52%) is aware about the adoption of the village jointly by the Department of Economics and EDAA. However a large chunk of the sample (46%) is unaware about it. Thus need to create awareness regarding that is observed.



Source: Primary Data

It is observed that although a fraction of population (30%) receives a social security allowance, majority of the sample (68%) do not receives any such allowance.

#### Livelihood Amenities



Source: Primary Data

It is found that 94 respondents i.e. (64.82%) owns a TV, 58 (40%) of them owns a bike, 39 (26.89%) of them owns a fridge, while 25 (17.2%) of them owns other amenities. It is also found that 2 (1.37%) of the respondents doesn't own any such amenities.

### **Key findings of the survey:**

- 1. The study finds that majority of the respondents have not attained higher education.
- 2. Majority of that sample do not owns a pucca house. Thus a need for provision of pucca houses or the awareness regarding government schemes of pucca houses is observed.
- 3. It is observed that majority of the sample have more two or more than two children. This emphasized a need for the awareness regarding family planning and birth control measures.
- 4. Most of the respondents use avail