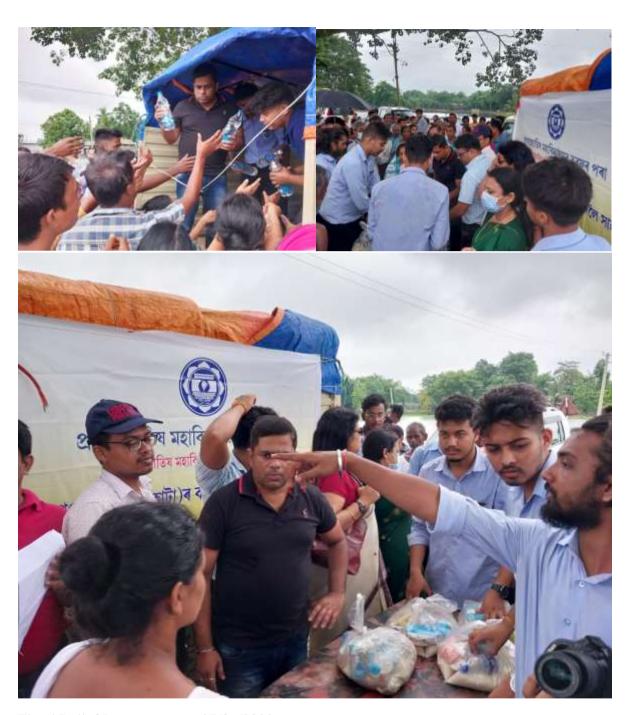

Flood Relief Programme on 27/06/2022 Weblink: <a href="https://pragjyotishcollege.ac.in/singleevent?eventId=833">https://pragjyotishcollege.ac.in/singleevent?eventId=833</a>

An animal welfare camp was held at Chamuapara Village, Mandakata, North guwahati today on 10th April 2022. The camp was organised by Department of Economics and Economics Departmen Alumni Association (EDAA), Pragjyotish College and the college of Veterinary Science, Assam Agriculture University, Khanapara, guwahati The camp was inaugurated by Dr. Bibekananda Saikia, Dean of the College of Veterinary Science. He was felicitated by Humayun Choudhury, Recident EDAA. The camp at the village provided FMD (Foot and Mouth Disease) vacrine to cattle, supportine treatment for all the animals, anti-diarrhoea medicines, vitamine and minerals. Specific cases of reproductive disorder, skin disease were consulted and advise for further treatment ginen A total of pig was attended to by a team of reterinary doctors of by Dr. Bhupen Sarma, Director of Clinics. The other doctors were Dr. Monjyoti Bhuyan, Dr. Totan Chandra Dutta, Br. P.J. Nath, Dr. Rajyoti Deka and Dr. Syed Abdul Arif - all Assistant Professions. Dlanu Kr. Chousdhury, James Vice-Principal Pragyyotish College & HOD, Dr. Bidyat B. Baishya, Asiestant Professor

#### Animal welfare camp held stars reporter

cuwaltari, April 10: An animal welfare camp was organised by the Economics Department and the Economics Department and the Economics Department Alimni Abaccintion (EDAA), or Praggement College in Calland Will Restary Citie of Cantantary Science, Khumper at Chomuspara, Maniakota, in North Guwahati tookay.

The camp was inaugurated by Dr Bibekaranda Salkia, Dean of the College of Veterinary Science. He was felicitated by Humayun Choadhura president EDAA.

The camp at the village provided FMD (Foot & Mouth Disease) vaccins to cattle, supportive treatment for all the animals, anti-diarrhoen medicines, utamine and minerals. Date of the cattle of the cat

A total of 460 cuttle, gosto, sheep and pig was attended to by a team of veterinary doctors led by Dr Phupen, Sarma, Director of Clinica. The other shotors were Dr Moniyoti Blutyan, Dr Tolan Chandra Dutta, Dr Pi Nath, Dr Railyori Dickerina professors. They were assisted by Dr Prerons Patowary, 17d 2 students and PG students Dr Percah Taye, Dr Gaurae Kaull, Dr Rofique Ahmed, Dr Purushuttam Gogoi and Dr Syed Owaisi.