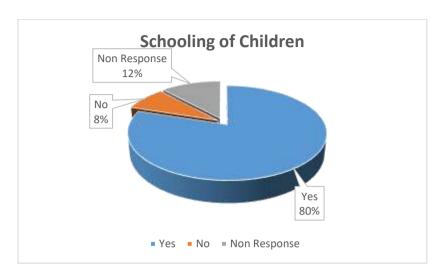

eives daily wages while another fraction (7%) receives weekly wages. Thus around 58% of the sample works in informal sector and do not have stable income.



Source: Primary data



Source: Primary Data

Interpretation: An important observation is that majority of the respondents (50%) are happy with their family income while remaining (49%) are not happy with their family income although their income is not too high. This might be due to lower requirements and expectations.



Source: Primary Data

Interpretation: A majority of respondents (97%) holds a bank accounts. This show the connection of the people of the village with financial system.



Source: Primary Data

Banks are found to be the most preferred mode of savings. While self-help groups are the second best choice for savings.



Source: Primary Data

It is observed that majority of respondents (80%) provides schooling to their students. This shows that the people in the village value education.



Source: Primary Data

It is observed that most of the students (72%) learn in government schools, 18% of them do not attend schools while 10% of them go to private schools.



Source: Primary Data

It is observed that majority of the respondents (80%) avail hospital facilities when they suffer any kind of illness. This is a good sign as it ensures that proper treatment is received by the people. However a fraction (8%) of the responded of not availing medical facilities. It means they lean towards other ways of treatment, in which chances of wrong treatment very high. Thus, a need for creating awareness regarding this