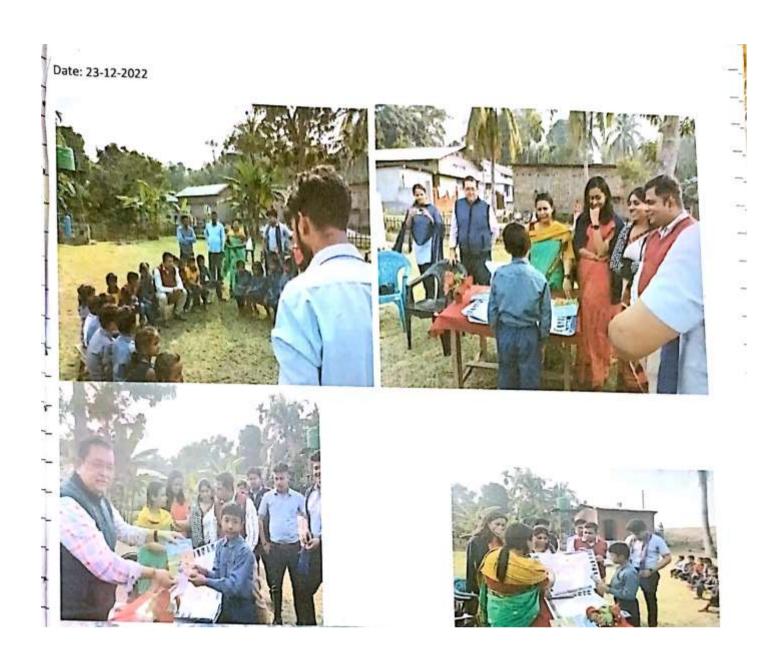

Flood Relief Programme on 27/06/2022 Weblink: <a href="https://pragjyotishcollege.ac.in/singleevent?eventId=833">https://pragjyotishcollege.ac.in/singleevent?eventId=833</a>

An animal welfare camp was held at Chamuapara Village, Mandakata, North guwahati today on 10th April 2022. The camp was organised by Department of Economics and Economics Departmen Alumni Association (EDAA), Pragjyotish College and the college of Veterinary Science, Assam Agriculture University, Khanapara, guwahati The camp was inaugurated by Dr. Bibekananda Saikia, Dean of the College of Veterinary Science. He was felicitated by Humayun Choudhury, Recident EDAA. The camp at the village provided FMD (Foot and Mouth Disease) vacrine to cattle, supportine treatment for all the animals, anti-diarrhoea medicines, vitamine and minerals. Specific cases of reproductive disorder, skin disease were consulted and advise for further treatment ginen A total of pig was attended to by a team of reterinary doctors of by Dr. Bhupen Sarma, Director of Clinics. The other doctors were Dr. Monjyoti Bhuyan, Dr. Totan Chandra Dutta, Br. P.J. Nath, Dr. Rajyoti Deka and Dr. Syed Abdul Arif - all Assistant Professions. Dlanu Kr. Chousdhury, James Vice-Principal Pragyyotish College & HOD, Dr. Bidyat B. Baishya, Asiestant Professor

Department of Economics, Rejaul Hogue, Serretary

EDAA were also present during the camp.