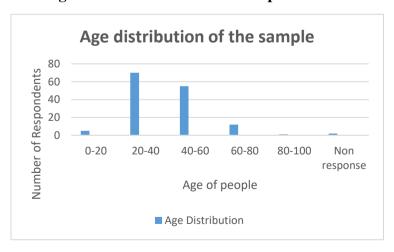

ollected in well-structured manner and useful insights will be drawn from it.

### 4.1 Demographic features of the sample

### 4.1.1 Gender wise distribution of the sample



Source: Primary Data

Majority of the respondents (67%) are observed to be females with 33% male respondents.

### 4.1.2 Educational status of respondents



Source: Primary Data

Interpretation: It is observed that a majority of the respondents have not attained higher education. While 30 of them (20.68%, approx.) are uneducated. This calls for initiatives and action regarding promotion of higher education.

### 4.1.3 Marital Status of the respondents



Source: Primary Data

It is observed that 88% of the respondents are married while 11% are unmarried with 1 % widow.

### 4.1.4 Age-wise distribution of the sample



Source: Primary Data

It is observed that majority of the population falls in the age group of 15-64 and hence are a part of the demographic dividend of the country and state.

#### 4.1.5 Number of children



Source: Primary Data

It is observed that majority of the respondents have more than one child. Hence importance of creating awareness regarding birth control and child policy is observed.

### 4.1.6 Type of house



Source: Primary Data

It is observed that 42% of the sample owns a pucca house, which is a positive sign of development. However when observed carefully it is found that 22% of the sample lives in semi-pucca house and 31% lives in kutcha houses. It means the majority of the population (51%) do not own a pucca house.

### 4.2 Economic Status of the Sample

### **4.2.1**