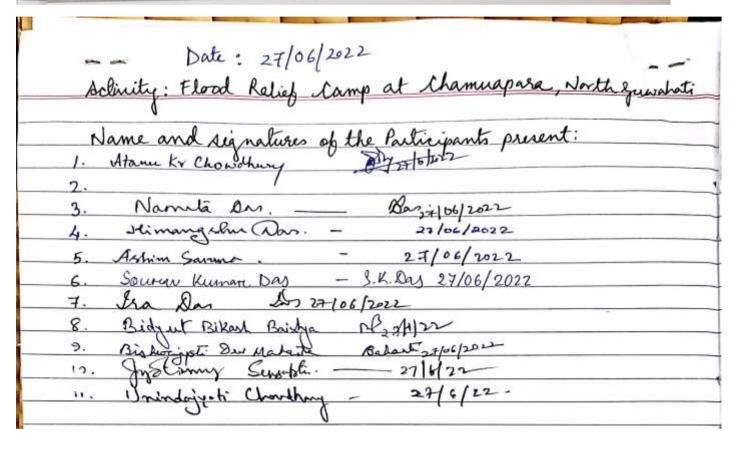

Flood Relief Programme on 27/06/2022 Weblink: <a href="https://pragjyotishcollege.ac.in/singleevent?eventId=833">https://pragjyotishcollege.ac.in/singleevent?eventId=833</a>

An animal welfare camp was held at Chamuapara Village, Mandakata, North guwahati today on 10th April 2022. The camp was organised by Department of Economics and Economics Departmen Alumni Association (EDAA), Pragjyotish College and the college of Veterinary Science, Assam Agriculture University, Khanapara, guwahati The camp was inaugurated by Dr. Bibekananda Saikia, Dean of the College of Veterinary Science. He was felicitated by Humayun Choudhury, Recident EDAA. The camp at the village provided FMD (Foot and Mouth Disease) vacrine to cattle, supportine treatment for all the animals, anti-diarrhoea medicines, vitamine and minerals. Specific cases of reproductive disorder, skin disease were consulted and advise for further treatment ginen A total of pig was attended to by a team of reterinary doctors of by Dr. Bhupen Sarma, Director of Clinics. The other doctors were Dr. Monjyoti Bhuyan, Dr. Totan Chandra Dutta, Br. P.J. Nath, Dr. Rajyoti Deka and Dr. Syed Abdul Arif - all Assistant Professions. Dlanu Kr. Chousdhury, James Vice-Principal Pragyyotish College & HOD, Dr. Bidyat B. Baishya, Asiestant Professor