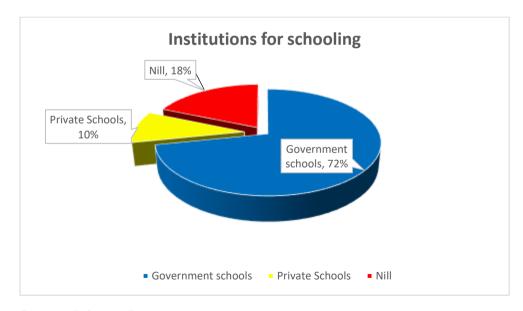

y data



Source: Primary Data

Interpretation: An important observation is that majority of the respondents (50%) are happy with their family income while remaining (49%) are not happy with their family income although their income is not too high. This might be due to lower requirements and expectations.



Source: Primary Data

Interpretation: A majority of respondents (97%) holds a bank accounts. This show the connection of the people of the village with financial system.



Source: Primary Data

Banks are found to be the most preferred mode of savings. While self-help groups are the second best choice for savings.



Source: Primary Data

It is observed that majority of respondents (80%) provides schooling to their students. This shows that the people in the village value education.



Source: Primary Data

It is observed that most of the students (72%) learn in government schools, 18% of them do not attend schools while 10% of them go to private schools.



Source: Primary Data

It is observed that majority of the respondents (80%) avail hospital facilities when they suffer any kind of illness. This is a good sign as it ensures that proper treatment is received by the people. However a fraction (8%) of the responded of not availing medical facilities. It means they lean towards other ways of treatment, in which chances of wrong treatment very high. Thus, a need for creating awareness regarding this is observed.



Source: Primary Data

It is observed from the data that a major proportion of the sample (52%) is aware about the adoption of the village jointly by the Dep