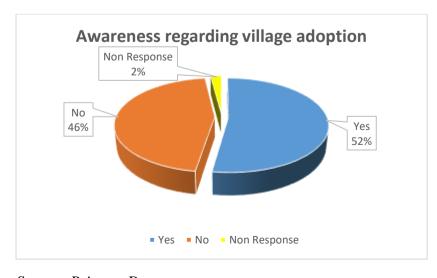

ary Data

It is observed that majority of respondents (80%) provides schooling to their students. This shows that the people in the village value education.



Source: Primary Data

It is observed that most of the students (72%) learn in government schools, 18% of them do not attend schools while 10% of them go to private schools.



Source: Primary Data

It is observed that majority of the respondents (80%) avail hospital facilities when they suffer any kind of illness. This is a good sign as it ensures that proper treatment is received by the people. However a fraction (8%) of the responded of not availing medical facilities. It means they lean towards other ways of treatment, in which chances of wrong treatment very high. Thus, a need for creating awareness regarding this is observed.



Source: Primary Data

It is observed from the data that a major proportion of the sample (52%) is aware about the adoption of the village jointly by the Department of Economics and EDAA. However a large chunk of the sample (46%) is unaware about it. Thus need to create awareness regarding that is observed.



Source: Primary Data

It is observed that although a fraction of population (30%) receives a social security allowance, majority of the sample (68%) do not receives any such allowance.

#### Livelihood Amenities



Source: Primary Data

It is found that 94 respondents i.e. (64.82%) owns a TV, 58 (40%) of them owns a bike, 39 (26.89%) of them owns a fridge, while 25 (17.2%) of them owns other amenities. It is also found that 2 (1.37%) of the respondents doesn't own any such amenities