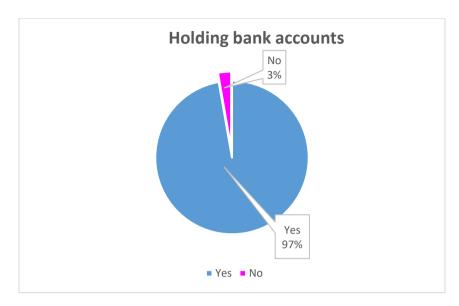

** Family Income of the respondents



Source: Primary Data

Majority of the respondents are observed be of low income category. This also shows that there is a huge need of raising income of people.

### 4.2.2 Wage type of the sample



Source: Primary Data

It is observed that a major portion (51%) of the sample receives daily wages while another fraction (7%) receives weekly wages. Thus around 58% of the sample works in informal sector and do not have stable income.



Source: Primary data



Source: Primary Data

Interpretation: An important observation is that majority of the respondents (50%) are happy with their family income while remaining (49%) are not happy with their family income although their income is not too high. This might be due to lower requirements and expectations.



Source: Primary Data

Interpretation: A majority of respondents (97%) holds a bank accounts. This show the connection of the people of the village with financial system.



Source: Primary Data

Banks are found to be the most preferred mode of savings. While self-help groups are the second best choice for savings.



Source: Primary Data

It is observed that majority of respondents (80%) provides schooling to their students. This shows that the people in the village value education.



Source: Primary Data

It is observed that most of the students (72%) learn in government schools, 18% of them do not attend schools while 10% of them go to private schools.



Source: Primary Data

It is observed that majority of the respondents (80%) avail hospital facilities when they suffer any kind of