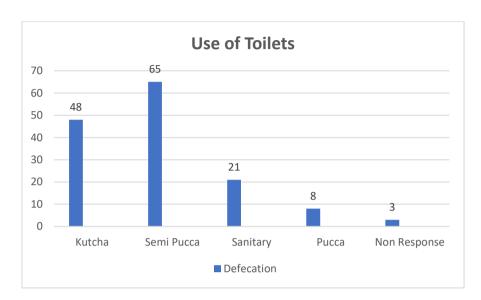

% of the sample owns a pucca house, which is a positive sign of development. However when observed carefully it is found that 22% of the sample lives in semi-pucca house and 31% lives in kutcha houses. It means the majority of the population (51%) do not own a pucca house.

### 4.2 Economic Status of the Sample

### **4.2.1** Family Income of the respondents



Source: Primary Data

Majority of the respondents are observed be of low income category. This also shows that there is a huge need of raising income of people.

### 4.2.2 Wage type of the sample



Source: Primary Data

It is observed that a major portion (51%) of the sample receives daily wages while another fraction (7%) receives weekly wages. Thus around 58% of the sample works in informal sector and do not have stable income.



Source: Primary data



Source: Primary Data

Interpretation: An important observation is that majority of the respondents (50%) are happy with their family income while remaining (49%) are not happy with their family income although their income is not too high. This might be due to lower requirements and expectations.



Source: Primary Data

Interpretation: A majority of respondents (97%) holds a bank accounts. This show the connection of the people of the village with financial system.



Source: Primary Data

Banks are found to be the most preferred mode of savings. While self-help groups are the second best choice for savings.



Source: Primary Data

It is observed that majority of respondents (80%) provides schooling to their students. This shows that the people in the village va