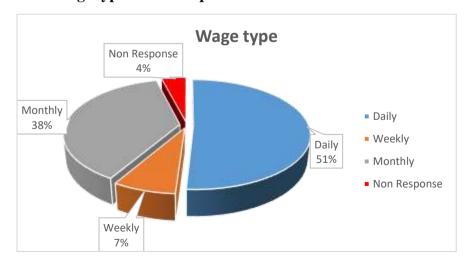

It is observed that majority of the respondents have more than one child. Hence importance of creating awareness regarding birth control and child policy is observed.

### 4.1.6 Type of house



Source: Primary Data

It is observed that 42% of the sample owns a pucca house, which is a positive sign of development. However when observed carefully it is found that 22% of the sample lives in semi-pucca house and 31% lives in kutcha houses. It means the majority of the population (51%) do not own a pucca house.

### 4.2 Economic Status of the Sample

### **4.2.1** Family Income of the respondents



Source: Primary Data

Majority of the respondents are observed be of low income category. This also shows that there is a huge need of raising income of people.

### 4.2.2 Wage type of the sample



Source: Primary Data

It is observed that a major portion (51%) of the sample receives daily wages while another fraction (7%) receives weekly wages. Thus around 58% of the sample works in informal sector and do not have stable income.



Source: Primary data



Source: Primary Data

Interpretation: An important observation is that majority of the respondents (50%) are happy with their family income while remaining (49%) are not happy with their family income although their income is not too high. This might be due to lower requirements and expectations.



Source: Primary Data

Interpretation: A majority of respondents (97%) holds a bank accounts. This show the connection of the people of the village with financial system.



Source: Primary Data

Banks are found to be the most preferre