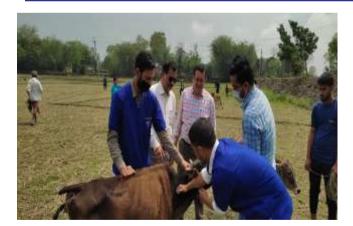

Flood Relief Programme on 27/06/2022 Weblink: <a href="https://pragjyotishcollege.ac.in/singleevent?eventId=833">https://pragjyotishcollege.ac.in/singleevent?eventId=833</a>

An animal welfare camp was held at Chamuapara Village, Mandakata, North guwahati today on 10th April 2022. The camp was organised by Department of Economics and Economics Departmen Alumni Association (EDAA), Pragjyotish College and the college of Veterinary Science, Assam Agriculture University, Khanapara, guwahati The camp was inaugurated by Dr. Bibekananda Saikia, Dean of the College of Veterinary Science. He was felicitated by Humayun Choudhury, Recident EDAA. The camp at the village provided FMD (Foot and Mouth Disease) vacrine to cattle, supportine treatment for all the animals, anti-diarrhoea medicines, vitamine and minerals. Specific cases of reproductive disorder, skin disease were consulted and advise for further treatment ginen A total of pig was attended to by a team of reterinary doctors of by Dr. Bhupen Sarma, Director of Clinics. The other doctors were Dr. Monjyoti Bhuyan, Dr. Totan Chandra Dutta, Br. P.J. Nath, Dr. Rajyoti Deka and Dr. Syed Abdul Arif - all Assistant Professions. Dlanu Kr. Chousdhury, James Vice-Principal Pragyyotish College & HOD, Dr. Bidyat B. Baishya, Asiestant Professor

#### Animal welfare camp held stars reporter

cuwaltari, April 10: An animal welfare camp was organised by the Economics Department and the Economics Department and the Economics Department Alimni Abaccintion (EDAA), or Praggement College in Calland Will Restary Citie of Cantantary Science, Khumper at Chomuspara, Maniakota, in North Guwahati tookay.

The camp was inaugurated by Dr Bibekaranda Salkia, Dean of the College of Veterinary Science. He was felicitated by Humayun Choadhura president EDAA.

The camp at the village provided FMD (Foot & Mouth Disease) vaccins to cattle, supportive treatment for all the animals, anti-diarrhoen medicines, utamine and minerals. Date of the cattle of the cat

A total of 460 cuttle, gosto, sheep and pig was attended to by a team of veterinary doctors led by Dr Phupen, Sarma, Director of Clinica. The other shotors were Dr Moniyoti Blutyan, Dr Tolan Chandra Dutta, Dr Pi Nath, Dr Railyori Dickerina professors. They were assisted by Dr Prerons Patowary, 17d 2 students and PG students Dr Percah Taye, Dr Gaurae Kaull, Dr Rofique Ahmed, Dr Purushuttam Gogoi and Dr Syed Owaisi.