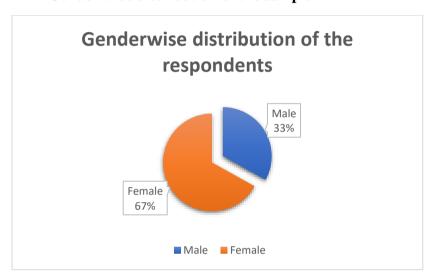

m Durba seeks ha sinha Tonal' Torali kalia 1st Sem Rapha 15+ or Gina Ralha Rashyop. Namuala Kashyap Ist 150 K. Bamel 30 Kwang Tsamy 121-34 Thutan Druma T. Wiena per yang chin p.yang chen 3rd som Sumita Susmita Kalita 3rd sen fl Shivan Sah 1st sen beard 3s Passang Chamu Don 1st son Daniel Jamaha 7 hollo 270 Phunko ale

no ..

- 44) Jor Kuman 3nd Sim Joyan - 46) Sahil Ali 1 At sem
- 47) Korisham Baranam 1st ,,
- 48) Ekta New Hi 1st ,,
- 49) Utpal Mushahany 3nd sem 150) Dhaitimen Kashyap 3nd sem 151) Aichuk Dab Granyna 2nd 3em 151)

L

10

### 4. Data analysis and interpretation

The following section represents the data collected in well-structured manner and useful insights will be drawn from it.

### 4.1 Demographic features of the sample

### 4.1.1 Gender wise distribution of the sample



Source: Primary Data

Majority of the respondents (67%) are observed to be females with 33% male respondents.

### 4.1.2 Educational status of respondents



Source: Primary Data

Interpretation: It is observed that a majority of the respondents have not attained higher education. While 30 of them (20.68%, approx.) are uneducated. This calls for initiatives and action regarding promotion of higher education.

### 4.1.3 Marital Status of the respondents



Source: Primary Data

It is observed that 88% of the respondents are married while 11% are unmarried with 1 % widow.

### 4.1.4 Age-wise distribution of the sample



Source: Primary Data

It is observed that majority of the population falls in the age group of 15-64 and hence are a part of the demographic dividend of the country and st