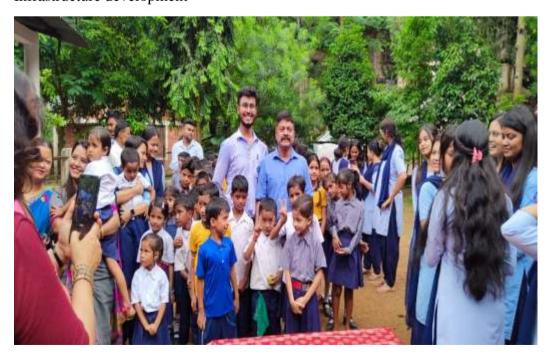

Flood Relief Programme on 27/06/2022 Weblink: <a href="https://pragjyotishcollege.ac.in/singleevent?eventId=833">https://pragjyotishcollege.ac.in/singleevent?eventId=833</a>

An animal welfare camp was held at Chamuapara Village, Mandakata, North guwahati today on 10th April 2022. The camp was organised by Department of Economics and Economics Departmen Alumni Association (EDAA), Pragjyotish College and the college of Veterinary Science, Assam Agriculture University, Khanapara, guwahati The camp was inaugurated by Dr. Bibekananda Saikia, Dean of the College of Veterinary Science. He was felicitated by Humayun Choudhury, Recident EDAA. The camp at the village provided FMD (Foot and Mouth Disease) vacrine to cattle, supportine treatment for all the animals, anti-diarrhoea medicines, vitamine and minerals. Specific cases of reproductive disorder, skin disease were consulted and advise for further treatment ginen A total of pig was attended to by a team of reterinary doctors of by Dr. Bhupen Sarma, Director of Clinics. The other doctors were Dr. Monjyoti Bhuyan, Dr. Totan Chandra Dutta, Br. P.J. Nath, Dr. Rajyoti Deka and Dr. Syed Abdul Arif - all Assistant Professions. Dlanu Kr. Chousdhury, James Vice-Principal Pragyyotish College & HOD, Dr. Bidyat B. Baishya, Asiestant Professor

Department of Economics, Rejaul Hogue, Serretary

EDAA were also present during the camp.