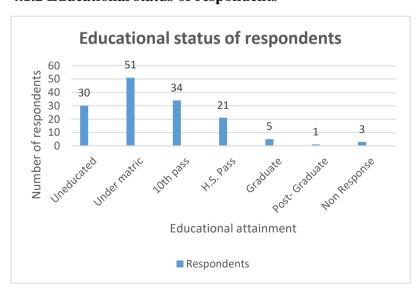

na per yang chin p.yang chen 3rd som Sumita Susmita Kalita 3rd sen fl Shivan Sah 1st sen beard 3s Passang Chamu Don 1st son Daniel Jamaha 7 hollo 270 Phunko ale

no ..

- 44) Jor Kuman 3nd Sim Joyan - 46) Sahil Ali 1 At sem
- 47) Korisham Baranam 1st ,,
- 48) Ekta New Hi 1st ,,
- 49) Utpal Mushahany 3nd sem 150) Dhaitimen Kashyap 3nd sem 151) Aichuk Dab Granyna 2nd 3em 151)

L

10

### 4. Data analysis and interpretation

The following section represents the data collected in well-structured manner and useful insights will be drawn from it.

### 4.1 Demographic features of the sample

### 4.1.1 Gender wise distribution of the sample



Source: Primary Data

Majority of the respondents (67%) are observed to be females with 33% male respondents.

### 4.1.2 Educational status of respondents



Source: Primary Data

Interpretation: It is observed that a majority of the respondents have not attained higher education. While 30 of them (20.68%, approx.) are uneducated. This calls for initiatives and action regarding promotion of higher education.

### 4.1.3 Marital Status of the respondents



Source: Primary Data

It is observed that 88% of the respondents are married while 11% are unmarried with 1 % widow.

### 4.1.4 Age-wise distribution of the sample



Source: Primary Data

It is observed that majority of the population falls in the age group of 15-64 and hence are a part of the demographic dividend of the country and state.

#### 4.1.5 Number of children



Source: Primary Data

It is observed that majority of the respondents have more than one child. Hence importance of cre