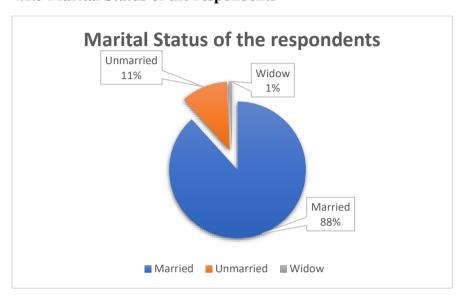

nd sem 150) Dhaitimen Kashyap 3nd sem 151) Aichuk Dab Granyna 2nd 3em 151)

L

10

### 4. Data analysis and interpretation

The following section represents the data collected in well-structured manner and useful insights will be drawn from it.

### 4.1 Demographic features of the sample

### 4.1.1 Gender wise distribution of the sample



Source: Primary Data

Majority of the respondents (67%) are observed to be females with 33% male respondents.

### 4.1.2 Educational status of respondents



Source: Primary Data

Interpretation: It is observed that a majority of the respondents have not attained higher education. While 30 of them (20.68%, approx.) are uneducated. This calls for initiatives and action regarding promotion of higher education.

### 4.1.3 Marital Status of the respondents



Source: Primary Data

It is observed that 88% of the respondents are married while 11% are unmarried with 1 % widow.

### 4.1.4 Age-wise distribution of the sample



Source: Primary Data

It is observed that majority of the population falls in the age group of 15-64 and hence are a part of the demographic dividend of the country and state.

#### 4.1.5 Number of children



Source: Primary Data

It is observed that majority of the respondents have more than one child. Hence importance of creating awareness regarding birth control and child policy is observed.

### 4.1.6 Type of house



Source: Primary Data

It is observed that 42% of the sample owns a pucca house, which is a positive sign of development. However when observed carefully it is found that 22% of the sample lives in semi-pu