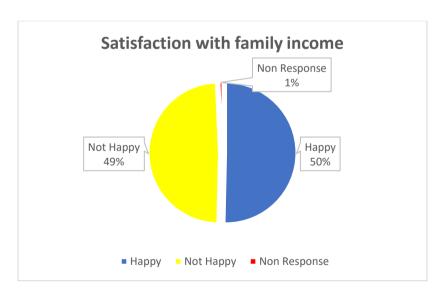

ucca house, which is a positive sign of development. However when observed carefully it is found that 22% of the sample lives in semi-pucca house and 31% lives in kutcha houses. It means the majority of the population (51%) do not own a pucca house.

### 4.2 Economic Status of the Sample

### **4.2.1** Family Income of the respondents



Source: Primary Data

Majority of the respondents are observed be of low income category. This also shows that there is a huge need of raising income of people.

### 4.2.2 Wage type of the sample



Source: Primary Data

It is observed that a major portion (51%) of the sample receives daily wages while another fraction (7%) receives weekly wages. Thus around 58% of the sample works in informal sector and do not have stable income.



Source: Primary data



Source: Primary Data

Interpretation: An important observation is that majority of the respondents (50%) are happy with their family income while remaining (49%) are not happy with their family income although their income is not too high. This might be due to lower requirements and expectations.



Source: Primary Data

Interpretation: A majority of respondents (97%) holds a bank accounts. This show the connection of the people of the village with financial system.



Source: Primary Data

Banks are found to be the most preferred mode of savings. While self-help groups are the second best choice for savings.



Source: Primary Data

It is observed that majority of respondents (80%) provides schooling to their students. This shows that the people in the village value education.



Source