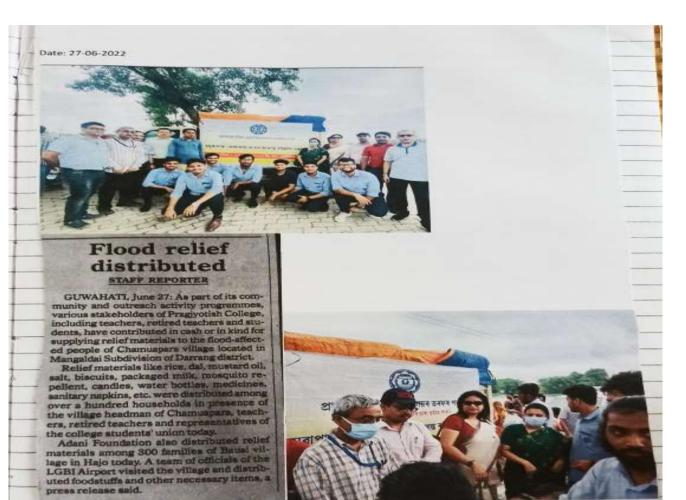

Flood Relief Programme on 27/06/2022 Weblink: <a href="https://pragjyotishcollege.ac.in/singleevent?eventId=833">https://pragjyotishcollege.ac.in/singleevent?eventId=833</a>

An animal welfare camp was held at Chamuapara Village, Mandakata, North guwahati today on 10th April 2022. The camp was organised by Department of Economics and Economics Departmen Alumni Association (EDAA), Pragjyotish College and the college of Veterinary Science, Assam Agriculture University, Khanapara, guwahati The camp was inaugurated by Dr. Bibekananda Saikia, Dean of the College of Veterinary Science. He was felicitated by Humayun Choudhury, Recident EDAA. The camp at the village provided FMD (Foot and Mouth Disease) vacrine to cattle, supportine treatment for all the animals, anti-diarrhoea medicines, vitamine and minerals. Specific cases of reproductive disorder, skin disease were consulted and advise for further treatment ginen A total of pig was attended to by a team of reterinary doctors of by Dr. Bhupen Sarma, Director of Clinics. The other doctors were Dr. Monjyoti Bhuyan, Dr. Totan Chandra Dutta, Br. P.J. Nath, Dr. Rajyoti Deka and Dr. Syed Abdul Arif - all Assistant Professions. Dlanu Kr. Chousdhury, James Vice-Principal Pragyyotish College & HOD, Dr. Bidyat B. Baishya, Asiestant Professor