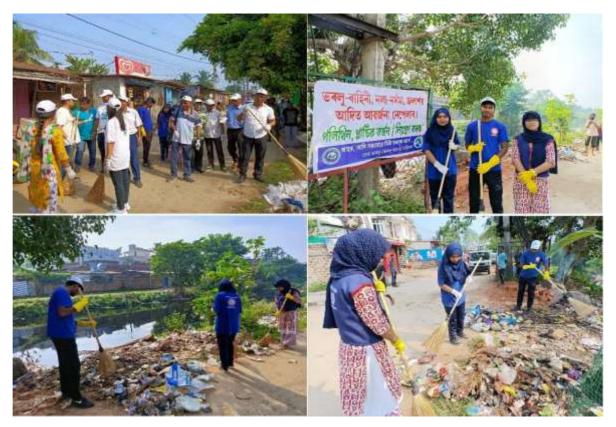

Flood Relief Programme on 27/06/2022 Weblink: <a href="https://pragjyotishcollege.ac.in/singleevent?eventId=833">https://pragjyotishcollege.ac.in/singleevent?eventId=833</a>

An animal welfare camp was held at Chamuapara Village, Mandakata, North guwahati today on 10th April 2022. The camp was organised by Department of Economics and Economics Departmen Alumni Association (EDAA), Pragjyotish College and the college of Veterinary Science, Assam Agriculture University, Khanapara, guwahati The camp was inaugurated by Dr. Bibekananda Saikia, Dean of the College of Veterinary Science. He was felicitated by Humayun Choudhury, Recident EDAA. The camp at the village provided FMD (Foot and Mouth Disease) vacrine to cattle, supportine treatment for all the animals, anti-diarrhoea medicines, vitamine and minerals. Specific cases of reproductive disorder, skin disease were consulted and advise for further treatment ginen A total of pig was attended to by a team of reterinary doctors of by Dr. Bhupen Sarma, Director of Clinics. The other doctors were Dr. Monjyoti Bhuyan, Dr. Totan Chandra Dutta, Br. P.J. Nath, Dr. Rajyoti Deka and Dr. Syed Abdul Arif - all Assistant Professions. Dlanu Kr. Chousdhury, James Vice-Principal Pragyyotish College & HOD, Dr. Bidyat B. Baishya, Asiestant Professor