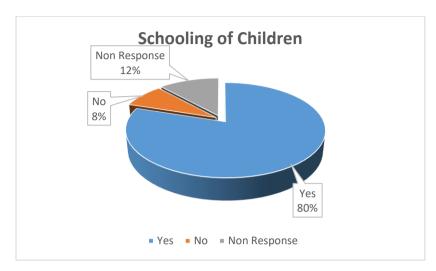

es daily wages while another fraction (7%) receives weekly wages. Thus around 58% of the sample works in informal sector and do not have stable income.



Source: Primary data



Source: Primary Data

Interpretation: An important observation is that majority of the respondents (50%) are happy with their family income while remaining (49%) are not happy with their family income although their income is not too high. This might be due to lower requirements and expectations.



## Source: Primary Data

Interpretation: A majority of respondents (97%) holds a bank accounts. This show the connection of the people of the village with financial system.



Source: Primary Data

Banks are found to be the most preferred mode of savings. While self-help groups are the second best choice for savings.



Source: Primary Data

It is observed that majority of respondents (80%) provides schooling to their students. This shows that the people in the village value education.



Source: Primary Data

It is observed that most of the students (72%) learn in government schools, 18% of them do not attend schools while 10% of them go to private schools.



#### Source: Primary Data

It is observed that majority of the respondents (80%) avail hospital facilities when they suffer any kind of illness. This is a good sign as it ensures that proper treatment is received by the people. However a fraction (8%) of the responded of not availing medical facilities. It means they lean towards other ways of treatment, in which chances of wrong treatment very high. Thus, a need for creating awareness regarding