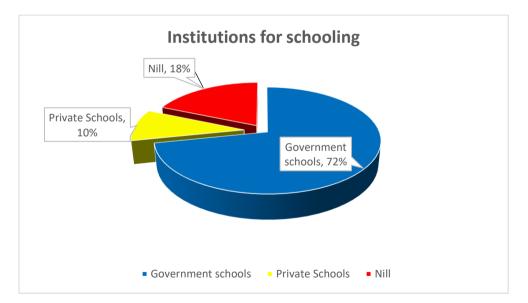

ata



Source: Primary Data

Interpretation: An important observation is that majority of the respondents (50%) are happy with their family income while remaining (49%) are not happy with their family income although their income is not too high. This might be due to lower requirements and expectations.



## Source: Primary Data

Interpretation: A majority of respondents (97%) holds a bank accounts. This show the connection of the people of the village with financial system.



Source: Primary Data

Banks are found to be the most preferred mode of savings. While self-help groups are the second best choice for savings.



Source: Primary Data

It is observed that majority of respondents (80%) provides schooling to their students. This shows that the people in the village value education.



Source: Primary Data

It is observed that most of the students (72%) learn in government schools, 18% of them do not attend schools while 10% of them go to private schools.



#### Source: Primary Data

It is observed that majority of the respondents (80%) avail hospital facilities when they suffer any kind of illness. This is a good sign as it ensures that proper treatment is received by the people. However a fraction (8%) of the responded of not availing medical facilities. It means they lean towards other ways of treatment, in which chances of wrong treatment very high. Thus, a need for creating awareness regarding this is observed.



Source: Primary Data

It is observed from the data that a major proportion of the sample (52%) is aware about the adoption of the village jointly by th