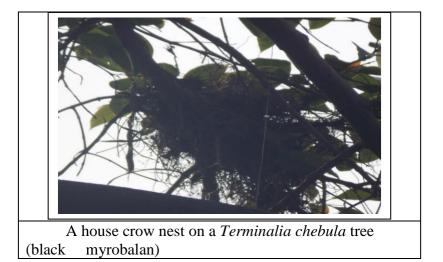

>and Blue-<br>throated barbet<br>( <i>Psilopogon</i><br><i>asiaticus</i> ) | Northern Pond                               |  |  |
| 6.                                       | Ficus racemosa (Cluster fig)                          | 7-10                        | Black rumped<br>Flameback<br>( <i>Dinopium</i><br><i>benghalense</i> )<br>and Blue-<br>throated barbet<br>( <i>Psilopogon</i><br><i>asiaticus</i> ) | Near NCC<br>Block.                          |  |  |
| 7.                                       | <i>Terminalia chebula</i><br>(Black myrobalan)        | 2-3                         | House Crow                                                                                                                                          | Block D                                     |  |  |











Turtle Restoration & Turtle Conservation Pond

The restoration and conservation of eight turtle species, crucial for maintaining aquatic ecosystems, are milestones in the college's commitment to biodiversity preservation. The campus pond becomes a sanctuary for these remarkable creatures, contributing to broader global conservation goals.

Eight species totaling 50 individuals, ranging from vulnerable to critically endangered (IUCN-2021), find a refuge in the campus pond. The conservation status of each species is as follows:

- Pangshura tecta (Indian Roofed Turtle): Vulnerable
- Pangshura tentoria (Indian Tent Turtle): Least Concern
- Lissemys punctata (Indian Flapshell Turtle): Vulnerable
- Goeclemys hamiltonii (Spotted Pond Turtle): Endangered
- Nilssonia gangetica (Indian Softsh