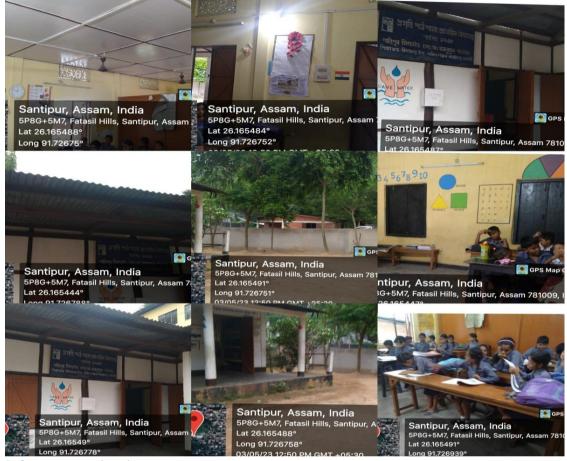

tudy was conducted with limited financial resources.
- 3. The study selected a small sample size which reduced its significance.
- 4. Respondent bias stands as a limitation of the study.
- 5. Non response from respondents is one of the limitations of the study.

GB meeting held on 30-6-17 at Conference Room, 11-00 am The following members are present in the meeting adet chousdarry 2. QNULL = 1220 211 -1150 A- ( 5. K Taluk der Amp S - Contront on the 15 - -07 a)Taconalberminte 60 Shining 120 101 (317203 (A.J.) Э. mar 30 Preyonike Sam the Principa addresses Onem Presiden proposes meeting. Chowdhung she Mari accordingly conserile takes Same agenda meeting

April n Scheme gal inform the InB about the school about The G

# School adoption resolution

# Before adoption





### After Adoption:



Infrastructure development



Adopted school visit by college Principal, Staff and Students.



The extension program carried out by the English department of Pragjyotish College on 14/05/2022.

(Skill enhancement Programs, Interactive Sessions etc.) Weblink : <u>https://pragjyotishcollege.ac.in/singleeventId=580</u>



# PRAGATI PATHSALA PRIMARY SCHOOL SANTIPUR HILLSIDE

#### **GUWAHATI: 781009**

#### **Donation Acknowledgement**

Ref No:

Dated: 28 /08/2023

From, Mr. Birendra Kr. Sarma Principal Pragati Pathsala Primary School Santipur, Guwahati-09

To, Dr. Manoj Kr. Mahanta Principal Pragjyotish College Santipur, Guwahati-09

Sub: Letter of Appreciation for Computer (PC) donation.

Dear Sir,

On behalf of Pragati Pathsala Primary School, I would like to thank your college "Pragjyoti