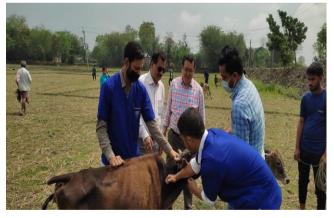

An animal welfare camp was held at Chamuapara Willage, Mandakata, North guwahati today on 10th April 2022. The camp was organised by Department of Siconomics and Economics Department Alumni Association (EDAA), Pragjyotish College collaboration with Rotary Club of youhate South, Junahoti and the college of Veterinary Science, Asram Agriculture Uninersity, Khanapara, guwahati The camp was inaugurated by Dr. Bibekananda Saikia, Dean of the College of Veterinary Science. He was felicitated by Humayun Chaudhury, President EDAA. The camp at the village previded FMD (Foot and Mouth Disease) vacrine to cattle, supportine treatment for all the animals, anti-diarrhoea medicines, vitamine and minerals. Specific cases of reproductine disorder, skin disease where consulted and advise for further treatment ginen total of 469 cattle, goats, sheep and pig was attended to by a team of neterinary doctors I by Dr. Bhupen Sarma, Director of clinics. The other doctors were Dr. Monjysti Bhuyan, Dr. Jotan Chandra Dutta, Br. P.J. Nath, Dr. Rajyoti Deka and Dr. Syed Abdul Arif - all Assistant Professors. Blance Kr. Chousdhury, Jome Vice-Principal Pragingotish College & HOD, Dr. Bidyat B. Baishya, dsietlant Professor Department of Economics, Rejaul Hogue, Serretary EDAA avere also present during the camp.

#### imal welfare camp held

Animal welfare camp organized on 10/04/2022

Web link : https://pragjyotishcollege.ac.in/singleevent?eventId=549

10-04.2022 Animal welfore camp at Mark- Granhati, Darrang District -Chamaspara village, Mandaka Alumpic Acarest Vety Dispensory - Dumunichoki Alumpic Dept. A Leonomics & Sconomics Dept the Sontipu, Gawalah - In Collage Da Collaboration KAYA -K College of Vity. Se, AAU. Kup, Inwahad-22 or 10th April, 2022 (Sundry) Members from CVSc, AAU, K attending the Can A. Paculties - 1. Dr. B. N. Sairie -2. Dr. Bhupen Saring 3. Dr. Tolan Ch. Dutte -4. Dr. Manjyati Bhuyan 5. Dr. Parshajyoti Nalk-6. Dr. Rajn Deka 7. Dr. StyckA. And Ahund

B. Scholents: 1. Dr. PRERONA PATOWARY 2. DR. ROFIQUE AHMED 3. DE PARESH TAYE 4. DR. SYED OWAISS 5. DR. GODRAB KAFLE 6. DR. PURUSHIUTTAM GOGOI.

Manda Vala SL NO Name of owner. NO. of calls / Great 1 Suren Dos chamuapara. Villase a 2 Anipen Du Calves - 2 4 3. Jakir Ali 3, Car 3, C-3 10 Nagen Das 4 - Cow. 1., Heitz . 1 (aff . 1 - C-2, Calf 1 (Grat - ) 14 5 Am Das 6 - - Coul, Calf-1 Swadhin 17 An 9 7. Arabirda Dn. " - Con 1, Call-1, Poul 23 8 » - Cour-1, Calf-1 As Hasin Ali 25 9. Gopi Das Cav-1, Caluer 2 28 10. " - Crov-1 Renu Das = cav-1 (Oregnand) 29 11. Chamadhar Rajonisti - Goat - 2. - Calf - 1, H-1, Con-Brill Rahmat Alli 12. 32 Irana Begnun 13. - Cow-1, Heitr-1, Caff. Bharat Nath 14. Goat - 3. Caw-7, calf-1. Heits-1 (5) Nin Islam 15. Gent - 5 Heits - 3, Bull - 2, Grif 20 Ali 16. Ratha Kanta Drs 17 Mukut Ali - Bull-1 Heiter 2, Gont Dhireswar Con-1, Bull-1. 18 Dry Con - 2, Calf - 1, Goat - 597 Digu 17. Ali Can-2, Calf-1, Conll-2 /102 Digen Das 20. Cow-1, Calf-1, Bull-1/105 21. Abut Saikea 22. Motiul Hagne Cow-2, H-2, Bull-2, Garts 23. Goat - 1. Con-1, Bull-2 Nakul Das 117 24. Sahajul Hagne Pig-4-121 25. hovar Ali Bull - 2, Goat - 4 26. Bane 127 - Cabo - 2 Das 27. Con-1, Gont-1 129 lana Das 28. Dhaniran Dry Cow - 2, Heitz 1, Calf. 2 131 29. Saidul Hagne Heits-1 136 30. Con-2, Heits-2, Calt-1 dir 137 Ahia Begun 31. Sheep-50 142 322 192 graf-6+5=11 Rawjit Das 33 203 Cow-1 Py