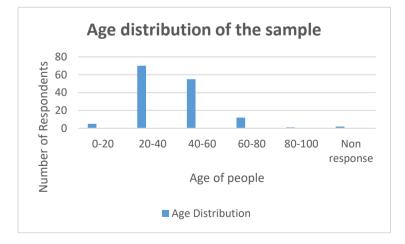

cted in well-structured manner and useful insights will be drawn from it.

4.1 Demographic features of the sample

### 4.1.1 Gender wise distribution of the sample



### Source: Primary Data

Majority of the respondents (67%) are observed to be females with 33% male respondents.



## 4.1.2 Educational status of respondents

Source: Primary Data

Interpretation: It is observed that a majority of the respondents have not attained higher education. While 30 of them (20.68%, approx.) are uneducated. This calls for initiatives and action regarding promotion of higher education.



## 4.1.3 Marital Status of the respondents

#### Source: Primary Data

It is observed that 88% of the respondents are married while 11% are unmarried with 1 % widow.

#### 4.1.4 Age-wise distribution of the sample



Source: Primary Data

It is observed that majority of the population falls in the age group of 15-64 and hence are a part of the demographic dividend of the country and state.





#### Source: Primary Data

It is observed that majority of the respondents have more than one child. Hence importance of creating awareness regarding birth control and child policy is observed.



### 4.1.6 Type of house

#### Source: Primary Data

It is observed that 42% of the sample owns a pucca house, which is a positive sign of development. However when observed carefully it is found that 22% of the sample lives in semi-pucca house and 31% lives in kutcha houses. It means the majority of the population (51%) do not own a pucca house.

#### **4.2 Economic Status of the Sample**

#### 4.2.1 Family Income of