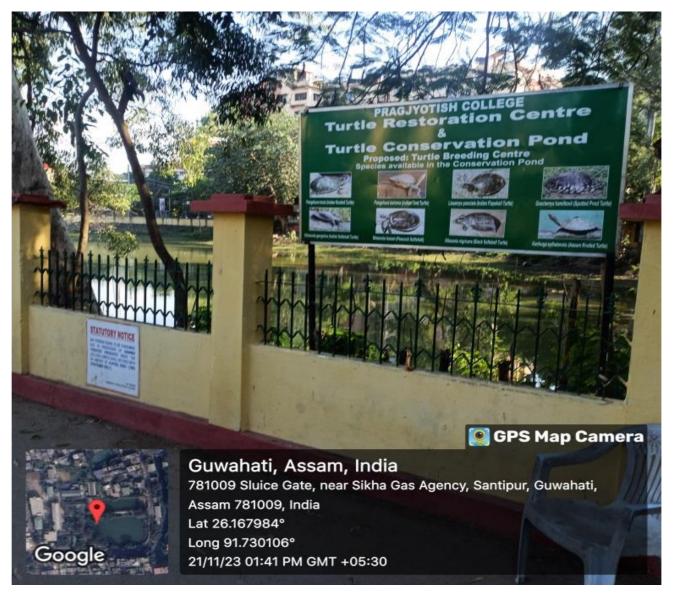

Blue-<br>throated barbet<br>( <i>Psilopogon</i><br><i>asiaticus</i> ) | Northern Pond                               |  |  |
| 6.                                       | Ficus racemosa (Cluster fig)                          | 7-10                        | Black rumped<br>Flameback<br>( <i>Dinopium</i><br><i>benghalense</i> )<br>and Blue-<br>throated barbet<br>( <i>Psilopogon</i><br><i>asiaticus</i> ) | Near NCC<br>Block.                          |  |  |
| 7.                                       | <i>Terminalia chebula</i><br>(Black myrobalan)        | 2-3                         | House Crow                                                                                                                                          | Block D                                     |  |  |











Turtle Restoration & Turtle Conservation Pond

The restoration and conservation of eight turtle species, crucial for maintaining aquatic ecosystems, are milestones in the college's commitment to biodiversity preservation. The campus pond becomes a sanctuary for these remarkable creatures, contributing to broader global conservation goals.

Eight species totaling 50 individuals, ranging from vulnerable to critically endangered (IUCN-2021), find a refuge in the campus pond. The conservation status of each species is as follows:

- Pangshura tecta (Indian Roofed Turtle): Vulnerable
- Pangshura tentoria (Indian Tent Turtle): Least Concern
- Lissemys punctata (Indian Flapshell Turtle): Vulnerable
- Goeclemys hamiltonii (Spotted Pond Turtle): Endangered
- Nilssonia gangetica (Indian Softshell