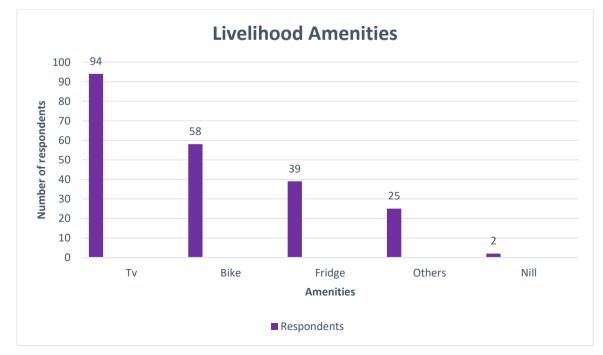

it ensures that proper treatment is received by the people. However a fraction (8%) of the responded of not availing medical facilities. It means they lean towards other ways of treatment, in which chances of wrong treatment very high. Thus, a need for creating awareness regarding this is observed.



Source: Primary Data

It is observed from the data that a major proportion of the sample (52%) is aware about the adoption of the village jointly by the Department of Economics and EDAA. However a large chunk of the sample (46%) is unaware about it. Thus need to create awareness regarding that is observed.



Source: Primary Data

It is observed that although a fraction of population (30%) receives a social security allowance, majority of the sample (68%) do not receives any such allowance.



## Livelihood Amenities

Source: Primary Data

It is found that 94 respondents i.e. (64.82%) owns a TV, 58 (40%) of them owns a bike, 39 (26.89%) of them owns a fridge, while 25 (17.2%) of them owns other amenities. It is also found that 2 (1.37%) of the respondents doesn't own any such amenities.

#### Key findings of the survey:

- 1. The study finds that majority of the respondents have not attained higher education.
- 2. Majority of that sample do not owns a pucca house. Thus a need for provision of pucca houses or the awareness regarding government schemes of pucca houses is observed.
- **3.** It is observed that majority of the sample have more two or more than two children. This emphasized a need for the awareness regarding family planning and birth control measures.
- 4. Most of