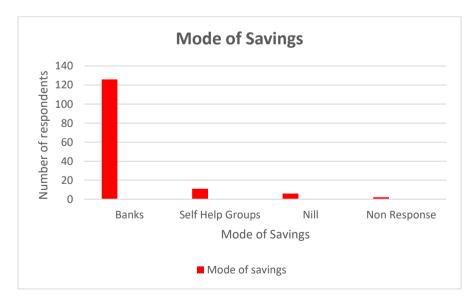

Weekly 51% • Non Response

### 4.2.2 Wage type of the sample

Source: Primary Data

It is observed that a major portion (51%) of the sample receives daily wages while another fraction (7%) receives weekly wages. Thus around 58% of the sample works in informal sector and do not have stable income.



Source: Primary data



Source: Primary Data

Interpretation: An important observation is that majority of the respondents (50%) are happy with their family income while remaining (49%) are not happy with their family income although their income is not too high. This might be due to lower requirements and expectations.



## Source: Primary Data

Interpretation: A majority of respondents (97%) holds a bank accounts. This show the connection of the people of the village with financial system.



Source: Primary Data

Banks are found to be the most preferred mode of savings. While self-help groups are the second best choice for savings.



Source: Primary Data

It is observed that majority of respondents (80%) provides schooling to their students. This shows that the people in the village value education.



Source: Primary Data

It is observed that most of the students (72%) learn in government schools, 18% of them do not attend schools while 10% of them go to private schools.



#### Source: Primary Data

It is observed that majority of the respondents (80%) avail hospital facilities when they suffer any kind of illness. This is a good sign as it ensures that proper treatment is received by the people. However a fraction (8%) of the responded of not availing medical facilities.