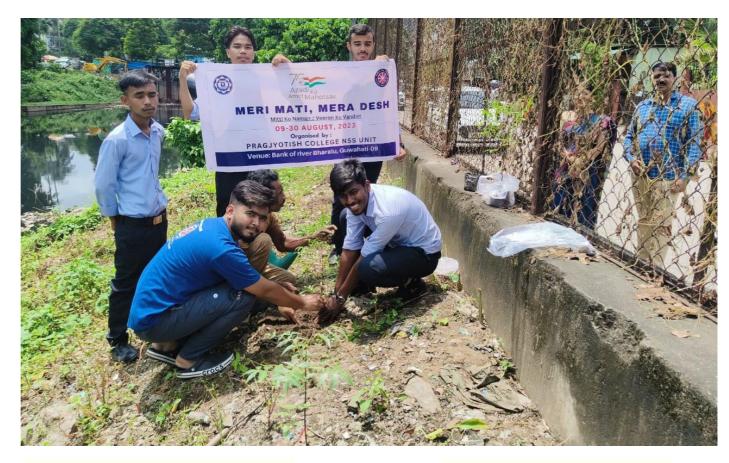

|                                                                                                                      |            |                                                                      |           | Ğ                | k                                                               | e.                      |                  |





Plantation drive near river Bharalu.

Web link: <u>https://pragjyotishcollege.ac.in/singleevent?eventId=1021</u>





Cleanliness drive along the fringe area.

#### **Best Practice 2**

Title of the Practice: Preservation of Institutional Heritage entities and conservation of Biodiversity.



70 years old heritage building preserved.





Antiquarian Books

| • eBird                    | Menu 🗮                | 11:01 🖻 🕒 🖷 🔹                | 🖬 💥 🛱 al 💥 al 87% 💼    | RVRPTS<br>Primary A 2022