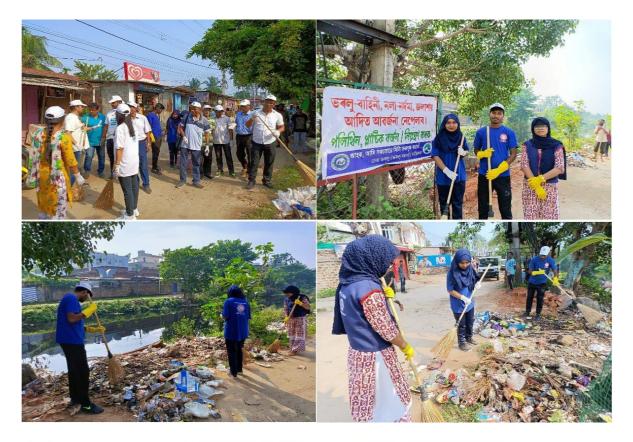

|                                                                                                                      |            |                                                                      |           | Ğ                | k                                                               | e.                      |                  |





Plantation drive near river Bharalu.

Web link: <u>https://pragjyotishcollege.ac.in/singleevent?eventId=1021</u>





Cleanliness drive along the fringe area.

#### **Best Practice 2**

Title of the Practice: Preservation of Institutional Heritage entities and conservation of Biodiversity.



70 years old heritage building preserved.





Antiquarian Books

| • eBird                    | Menu 🗮                | 11:01 🖻 🕒 🖷 🔹                | 🖬 💥 🛱 al 💥 al 87% 💼    | RVRPTS<br>Primary A 2022