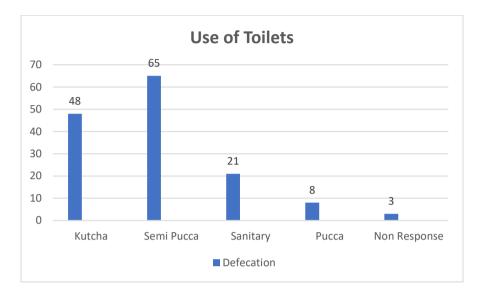

n observed carefully it is found that 22% of the sample lives in semi-pucca house and 31% lives in kutcha houses. It means the majority of the population (51%) do not own a pucca house.

#### **4.2 Economic Status of the Sample**

#### 4.2.1 Family Income of the respondents



Source: Primary Data

Majority of the respondents are observed be of low income category. This also shows that there is a huge need of raising income of people.

## Wage type Non Response 4% Monthly 38% Daily 51% • Daily • Weekly 51% • Non Response

### 4.2.2 Wage type of the sample

Source: Primary Data

It is observed that a major portion (51%) of the sample receives daily wages while another fraction (7%) receives weekly wages. Thus around 58% of the sample works in informal sector and do not have stable income.



Source: Primary data



Source: Primary Data

Interpretation: An important observation is that majority of the respondents (50%) are happy with their family income while remaining (49%) are not happy with their family income although their income is not too high. This might be due to lower requirements and expectations.



## Source: Primary Data

Interpretation: A majority of respondents (97%) holds a bank accounts. This show the connection of the people of the village with financial system.



Source: Primary Data

Banks are found to be the most preferred mode of savings. While self-help groups are the second best choice for savings.



Source: Primary Data

It is observed that majority of respondents (80%) provides schooling to their students. This shows that the people in the village