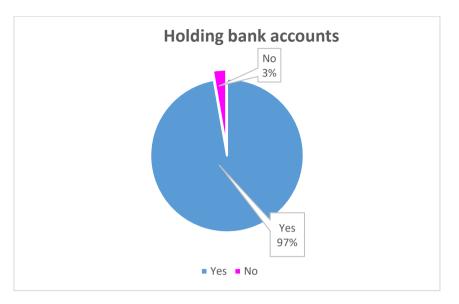

ts are observed be of low income category. This also shows that there is a huge need of raising income of people.

## Wage type Non Response 4% Monthly 38% Daily 51% • Daily • Weekly 51% • Non Response

### 4.2.2 Wage type of the sample

Source: Primary Data

It is observed that a major portion (51%) of the sample receives daily wages while another fraction (7%) receives weekly wages. Thus around 58% of the sample works in informal sector and do not have stable income.



Source: Primary data



Source: Primary Data

Interpretation: An important observation is that majority of the respondents (50%) are happy with their family income while remaining (49%) are not happy with their family income although their income is not too high. This might be due to lower requirements and expectations.



## Source: Primary Data

Interpretation: A majority of respondents (97%) holds a bank accounts. This show the connection of the people of the village with financial system.



Source: Primary Data

Banks are found to be the most preferred mode of savings. While self-help groups are the second best choice for savings.



Source: Primary Data

It is observed that majority of respondents (80%) provides schooling to their students. This shows that the people in the village value education.



Source: Primary Data

It is observed that most of the students (72%) learn in government schools, 18% of them do not attend schools while 10% of them go to private schools.



#### Source: Primary Data

It is observed that majority of the respondents (80%) avail hospital facilities when they suffer any