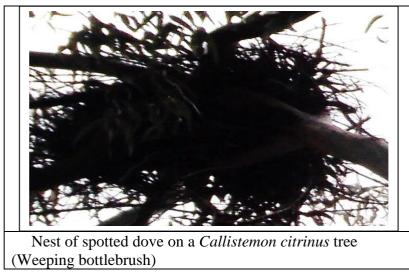

nd Blue-<br>throated barbet<br>( <i>Psilopogon</i><br><i>asiaticus</i> ) | Northern Pond                               |  |  |
| 6.                                       | Ficus racemosa (Cluster fig)                          | 7-10                        | Black rumped<br>Flameback<br>( <i>Dinopium</i><br><i>benghalense</i> )<br>and Blue-<br>throated barbet<br>( <i>Psilopogon</i><br><i>asiaticus</i> ) | Near NCC<br>Block.                          |  |  |
| 7.                                       | <i>Terminalia chebula</i><br>(Black myrobalan)        | 2-3                         | House Crow                                                                                                                                          | Block D                                     |  |  |











Turtle Restoration & Turtle Conservation Pond

The restoration and conservation of eight turtle species, crucial for maintaining aquatic ecosystems, are milestones in the college's commitment to biodiversity preservation. The campus pond becomes a sanctuary for these remarkable creatures, contributing to broader global conservation goals.

Eight species totaling 50 individuals, ranging from vulnerable to critically endangered (IUCN-2021), find a refuge in the campus pond. The conservation status of each species is as follows:

- Pangshura tecta (Indian Roofed Turtle): Vulnerable
- Pangshura tentoria (Indian Tent Turtle): Least Concern
- Lissemys punctata (Indian Flapshell Turtle): Vulnerable
- Goeclemys hamiltonii (Spotted Pond Turtle): Endangered
- Nilssonia gangetica (Indian Softshel