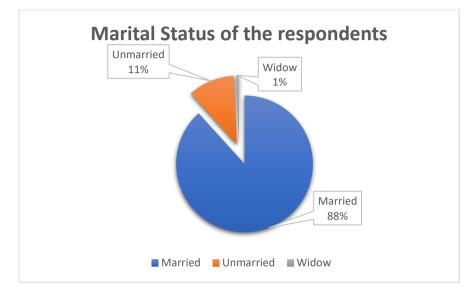

armon 18t ,, 487 Ekta Neo gi Jat " (EN 49) Utpal Mushahany 3rd sem 50) Dhoitimen Kastyap 3 m ser 51) Aichuk Debbasyna 300 'Sem

#### 4. Data analysis and interpretation

The following section represents the data collected in well-structured manner and useful insights will be drawn from it.

4.1 Demographic features of the sample

### 4.1.1 Gender wise distribution of the sample



### Source: Primary Data

Majority of the respondents (67%) are observed to be females with 33% male respondents.



## 4.1.2 Educational status of respondents

Source: Primary Data

Interpretation: It is observed that a majority of the respondents have not attained higher education. While 30 of them (20.68%, approx.) are uneducated. This calls for initiatives and action regarding promotion of higher education.



## 4.1.3 Marital Status of the respondents

#### Source: Primary Data

It is observed that 88% of the respondents are married while 11% are unmarried with 1 % widow.

#### 4.1.4 Age-wise distribution of the sample



Source: Primary Data

It is observed that majority of the population falls in the age group of 15-64 and hence are a part of the demographic dividend of the country and state.





#### Source: Primary Data

It is observed that majority of the respondents have more than one child. Hence importance of creating awareness regarding birth control and child policy is observed.



### 4.1.6 Type of house

#### Source: Primary Data

It is observed that 42% of the sample owns a pucca house, which is a positive sign of development. However when observed carefully it is found that 22%