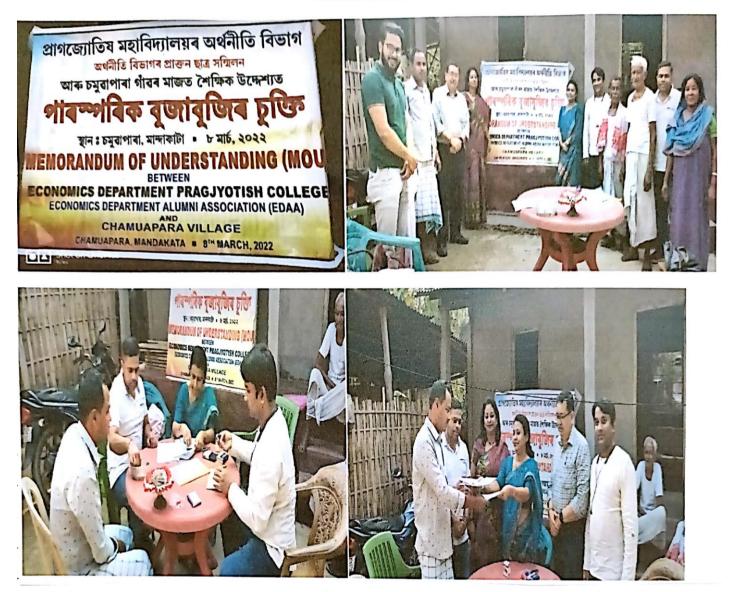

#### Title of the Practice: Holistic development of adopted village, schools and fringe areas. <u>MoU of Village Adoption</u>

#### MEMORANDUM OF UNDERSTANDING

This Memorandum of Understanding is signed between Department of Economics, Pragjyotish College, Economics Department Alumni Association (EDAA), Pragjyotish College, Guwahati-9 hereinafter, referred to as the party of the First Part and Chamuapara Village, Mandakata, North-Guwahati, Assam, referred to as the party of the Second Part on **8.03.2022**.

Whereas, both the parties have agreed to collaborate with each other in undertaking joint activities in the village and aimed at to promote and develop the resources of the village (both physical and human), to educate, to guide and assist the people in their efforts to build up and expand their calibers and avenues and to serve with the basic village principles.

2

Ē.

8

Now whereas, it is agreed between the parties that: -

- The Department of Economics, Pragjyotish College in collaboration with Economics Department Alumni Association (EDAA). Pragjyotish College has adopted the village Chamuapara, Mandakata, North Guwahati from today onwards.
- Both the parties shall assist each other in undertaking respective developmental activities.
- The second party would help in providing associated support services like infrastructure, logistic etc. as on when required.
- 4. Both the parties shall undertake pertinent issues, in the areas as may be agreed upon and as may be beneficial for their respective target groups and / or joint initiatives.
- Both the parties will also consult the Department of Economics prior to any activities related to the adopted village.
- 6. Both the parties shall suitably advise their respective affiliates/associates to undertake activities / measures as may be useful for promotion of activities of both the parties and / or joint activities.
- Both the parties shall hold regular meetings for identifying the area of specific interest and reviewing the progress of the on-going activities.

The MOU is initially for a period of three years (3 years) and may be extended beyond three years by mutual consent of both the parties.

This MOU may be terminated by either party after giving 30 days' written notice of its intention to so terminate the MOU. However, notwithstanding the termination of the

MOU, both the parties shall continue to remain responsible for the respective obligations in respect of all the activities which might have already been undertaken prior to termination or then going-on.

Any dispute arising in the course of the MOU shall be settled amicably and as per the provision of arbitration Laws and shall be in the jurisdiction of Guwahati.

STUBIJOY KUMOZ DON Mousi

Signature of Principal Pragjyotish College, Guwahati

Ira Das

Signature of the HOD Department of Economics Pragjyotish College, Guwahati-9

Dr. Ira Das Head. Department of Economics Pragjyotish College Guwahati (Assam)

Signature of the Village Head GAUN BUKHA Chantue Para/No.2 Majar Chuita Romang Assan

Signature on behalf of the EDAA

EDAA, PRAGJYOTISH COLLEGE

Witness:

1. Atam Kr Chowdhury 2. Namita Des. 3. 2017 + 57 28 of 275, 4. Atajs. Former for j-5. 2017 201 2 619 & 4 m

Date: 08-03-2022

Flood Relief Programme on 27/06/2022 Weblink : <u>https://pragjyotishcollege.ac.in/singleevent?eventId=833</u>