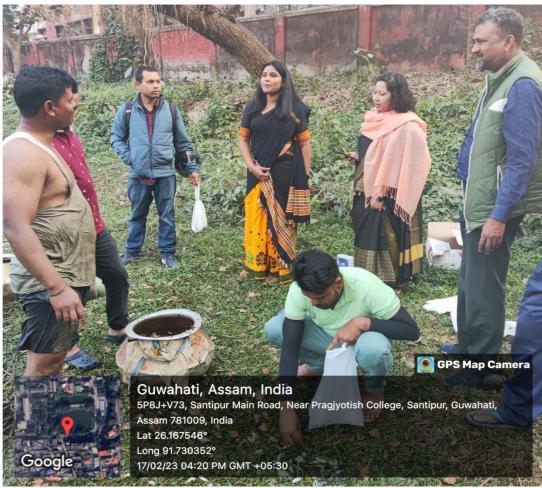

#### Flood relief distribution

Date: 23/12/2022 Activity: Interactive Programme nme between the <u>www</u> 6 the Department of Economics iyotish college and the muspara Anushdsit Primasy Faculty mem sers of Pragystish dents tudents of School the Participants: Tures of Names and Atame Kr Cho \$72310 Ar 2 9 N Bidy ut Bikash Baisly <u>3</u>. 1. P 23 12 22

Web Link : <u>https://pragjyotishcollege.ac.in/singleevent?eventId=22</u>

Date: 04/02/2023 Name of the Activity: Cancer Awareness and Health Check-up Camp at chammapara Village Names & Signatures of the Participants: Designation Contact No. SLNO Name Signatur 1. Dr. Manoj Kr Muharta, Principal. 9864980654 La Rth RAJESH KR. BHATPA President 9864065965 2. RCGS Rth Nanayyor Sharma 3. President (Elect) RCGS 98640-32001 S. Akbas Musickin 4. Secretary RCGS. Gm 9435100230 Dr. Chandan Kajkhowa. 5 RCas, 9436018118 6. DR P M lyosumi RCGS, 7002112285 RGGS Atane Kr Chowdhury + 98640-34004 Coordination, Bar 943536773 Dr. Namila Das. 8. 99 AC 2504/02 94353 47132 Associate Prop Dr. 9 (Pragyystich College 10 Dr. Bhag real S-M. a Clinical Instructor Mr. Nandita Singha 11. 86389732 DTSON Ø GINM 31 year 9707722530 12. Miss Kaken Bengahair Kak DICON