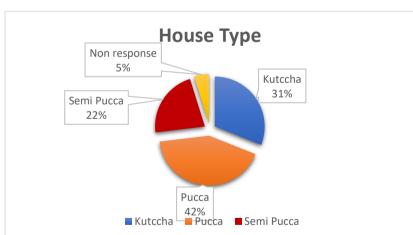

ed that a majority of the respondents have not attained higher education. While 30 of them (20.68%, approx.) are uneducated. This calls for initiatives and action regarding promotion of higher education.



## 4.1.3 Marital Status of the respondents

#### Source: Primary Data

It is observed that 88% of the respondents are married while 11% are unmarried with 1 % widow.

#### 4.1.4 Age-wise distribution of the sample



Source: Primary Data

It is observed that majority of the population falls in the age group of 15-64 and hence are a part of the demographic dividend of the country and state.





#### Source: Primary Data

It is observed that majority of the respondents have more than one child. Hence importance of creating awareness regarding birth control and child policy is observed.



### 4.1.6 Type of house

#### Source: Primary Data

It is observed that 42% of the sample owns a pucca house, which is a positive sign of development. However when observed carefully it is found that 22% of the sample lives in semi-pucca house and 31% lives in kutcha houses. It means the majority of the population (51%) do not own a pucca house.

#### **4.2 Economic Status of the Sample**

#### 4.2.1 Family Income of the respondents



Source: Primary Data

Majority of the respondents are observed be of low income category. This also shows that there is a huge need of raising income of people.

## Wage type Non Response 4% Monthly 38% Daily 51% • Daily • Weekly 51% • Non Response

### 4.2.2 Wage type of the sample

Source: Primary Data

It is observed that a major portion (51%) of the sa