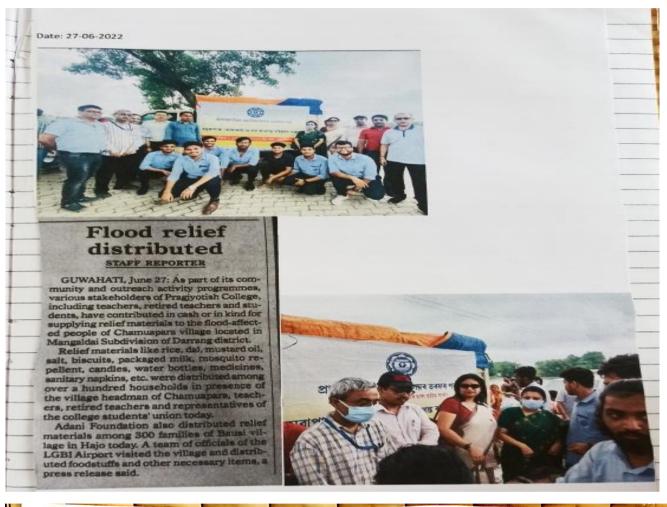

Signature on behalf of the EDAA

EDAA, PRAGJYOTISH COLLEGE

Witness:

1. Atam Kr Chowdhury 2. Namita Des. 3. 2017 + 57 28 of 275, 4. Atajs. Former for j-5. 2017 201 2 619 & 4 m

Date: 08-03-2022

Flood Relief Programme on 27/06/2022 Weblink : <u>https://pragjyotishcollege.ac.in/singleevent?eventId=833</u>

Date: 27/06/2022 Activity: Flood Relief Camp at Chamuapara, North guerahati Name and signatures of the Participants present: Atamu Kr Chowothury Atanu Kr Chowothur 2. Bar; 7/06/2022 Namita Drs. 3 Himangshu Was. 27/06/2022 4. 27/06/2022 Ashim Same 5. - S.K. Das 27/06/2022 Source Kuman Das 6. Los 27/06/2022 tro Da 7. No Alm Bidy ut Bikash Baisha 8. Stimmy Ser 9. Bis Babart 27/06/2022 Sensapli. - 27/1/22 12. Unindajyoti Chardhang 27/6/22-11.