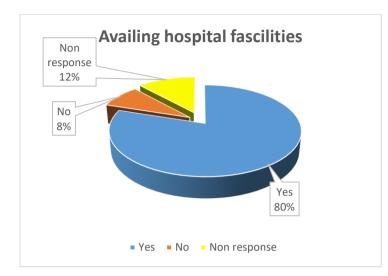

happy with their family income although their income is not too high. This might be due to lower requirements and expectations.



## Source: Primary Data

Interpretation: A majority of respondents (97%) holds a bank accounts. This show the connection of the people of the village with financial system.



Source: Primary Data

Banks are found to be the most preferred mode of savings. While self-help groups are the second best choice for savings.



Source: Primary Data

It is observed that majority of respondents (80%) provides schooling to their students. This shows that the people in the village value education.



Source: Primary Data

It is observed that most of the students (72%) learn in government schools, 18% of them do not attend schools while 10% of them go to private schools.



#### Source: Primary Data

It is observed that majority of the respondents (80%) avail hospital facilities when they suffer any kind of illness. This is a good sign as it ensures that proper treatment is received by the people. However a fraction (8%) of the responded of not availing medical facilities. It means they lean towards other ways of treatment, in which chances of wrong treatment very high. Thus, a need for creating awareness regarding this is observed.



Source: Primary Data

It is observed from the data that a major proportion of the sample (52%) is aware about the adoption of the village jointly by the Department of Economics and EDAA. However a large chunk of the sample (46%) is unaware about it. Thus need to create awareness regarding that is observed.



Source: Primary