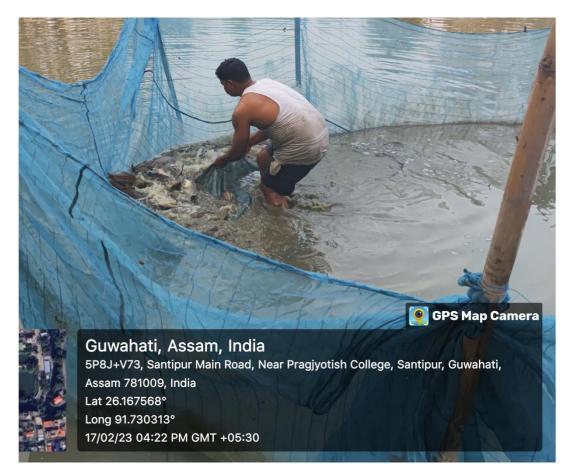

Signature on behalf of the EDAA

EDAA, PRAGJYOTISH COLLEGE

Witness:

1. Atam Kr Chowdhury 2. Namita Des. 3. 2017 + 57 28 of 275, 4. Atajs. Former for j-5. 2017 201 2 619 & 4 m

Date: 08-03-2022

Flood Relief Programme on 27/06/2022 Weblink : <u>https://pragjyotishcollege.ac.in/singleevent?eventId=833</u>