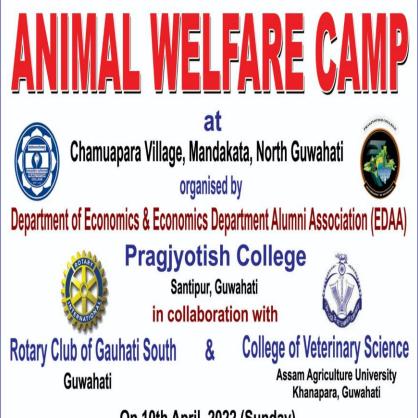

An animal welfare camp was held at Chamuapara Willage, Mandakata, North guwahati today on 10th April 2022. The camp was organised by Department of Siconomics and Economics Department Alumni Association (EDAA), Pragjyotish College collaboration with Rotary Club of youhate South, Junahoti and the college of Veterinary Science, Asram Agriculture Uninersity, Khanapara, guwahati The camp was inaugurated by Dr. Bibekananda Saikia, Dean of the College of Veterinary Science. He was felicitated by Humayun Chaudhury, President EDAA. The camp at the village previded FMD (Foot and Mouth Disease) vacrine to cattle, supportine treatment for all the animals, anti-diarrhoea medicines, vitamine and minerals. Specific cases of reproductine disorder, skin disease where consulted and advise for further treatment ginen total of 469 cattle, goats, sheep and pig was attended to by a team of neterinary doctors I by Dr. Bhupen Sarma, Director of clinics. The other doctors were Dr. Monjysti Bhuyan, Dr. Jotan Chandra Dutta, Br. P.J. Nath, Dr. Rajyoti Deka and Dr. Syed Abdul Arif - all Assistant Professors. Blance Kr. Chousdhury, Jome Vice-Principal Pragingotish College & HOD, Dr. Bidyat B. Baishya, dsietlant Professor Department of Economics, Rejaul Hogue, Serretary EDAA avere also present during the camp.

On 10th April, 2022 (Sunday)