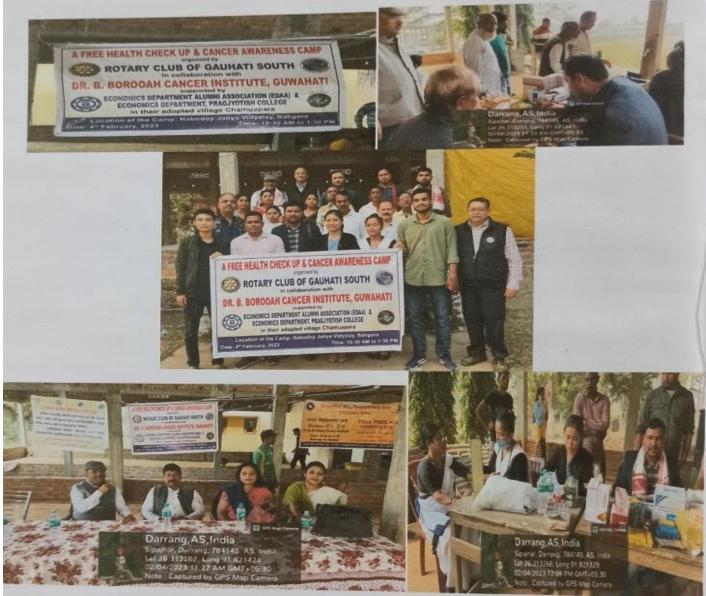

Web Link : <u>https://pragjyotishcollege.ac.in/singleevent?eventId=22</u>

Date: 04/02/2023 Name of the Activity: Cancer Awareness and Health Check-up Camp at chammapara Village Names & Signatures of the Participants: Designation Contact No. SLNO Name Signatur 1. Dr. Manoj Kr Muharta, Principal. 9864980654 La Rth RAJESH KR. BHATPA President 9864065965 2. RCGS Rth Nanayyor Sharma 3. President (Elect) RCGS 98640-32001 S. Akbas Musickin 4. Secretary RCGS. Gm 9435100230 Dr. Chandan Kajkhowa. 5 RCas, 9436018118 6. DR P M lyosumi RCGS, 7002112285 RGGS Atane Kr Chowdhury + 98640-34004 Coordination, Bar 943536773 Dr. Namila Das. 8. 99 AC 2504/02 94353 47132 Associate Prop Dr. 9 (Pragyystich College 10 Dr. Bhag real S-M. a Clinical Instructor Mr. Nandita Singha 11. 86389732 DTSON Ø GINM 31 year 9707722530 12. Miss Kaken Bengahair Kak DICON

# Free health camp organised

#### STAFF REPORTER

GUWAHATI, Feb 6: Rotary Club of Gauhati South in collaboration with Bhagawati of BBCI spoke to Dr B Borooah Cancer Institute (BBCI) held a free health check-up and cancer awareness camp at Nabodoy Jatiya Vidyalay, Bahgara, Ganesh Kuwari at that if they observe any Siphajhar constituency on sudden loss of weight, the occasion of World Cancer Day today. The initiative has been supported by the Economics department of Pragiyotish College and its alumni association (Economics Department Alummi Association - EDAA). Bhabani Hazarika, sellor, BBCI spoke to

the school children about the importance of hand washing and better hygiene for better health. Dr Srabana Mistura the adult and elderly population and asked them to desist from consuming gutha, tobacco, betel nut and other intoxicants. She further stated anomalies in their body, Sipajhar.

persistent cough, etc., they should immediately consult the doctor and do accordingly. Dr Ashique Iqbal of Downtown Hospital checked the patients. He

same hospital. A total of

was assisted by Nandita Singha, clinical instructor and Kaku Borgohain of the

140 inmates of neighbouring villages Chomuapara, Dui No Major Subba, Ek No Khanapara, Dui No Khanapara and Kuwari Gaon, were checked and given free medicines. Medicines were provided by Rotary Club of Gauhati South, EDAA, Pragiyotish College and Dr Paramanan da Rajbongshi, MLA,

Dr Manoj Kumar Mahanta, Principal of Pragiyotish College, Dr Ira Das - HoD, Economics department, Dr Namita Das, IQAC Coordinator and Dr Bidyut Bikash Baishya, Economics department were present in the camp.