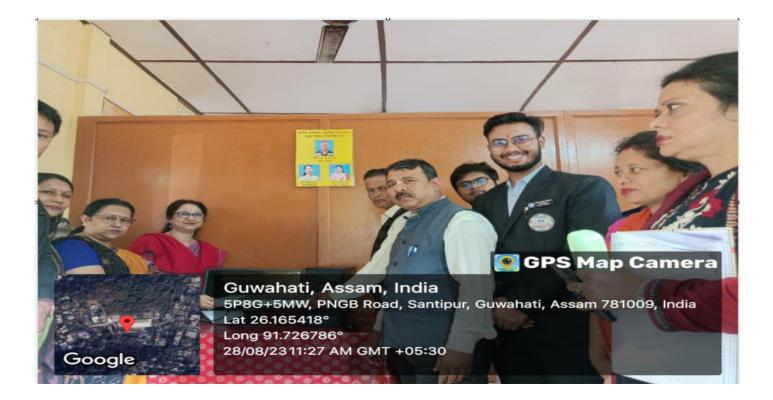

Web Link : <u>https://pragjyotishcollege.ac.in/singleevent?eventId=22</u>

Date: 04/02/2023 Name of the Activity: Cancer Awareness and Health Check-up Camp at chammapara Village Names & Signatures of the Participants: Designation Contact No. SLNO Name Signatur 1. Dr. Manoj Kr Muharta, Principal. 9864980654 La Rth RAJESH KR. BHATPA President 9864065965 2. RCGS Rth Nanayyor Sharma 3. President (Elect) RCGS 98640-32001 S. Akbas Musickin 4. Secretary RCGS. Gm 9435100230 Dr. Chandan Kajkhowa. 5 RCas, 9436018118 6. DR P M lyosumi RCGS, 7002112285 RGGS Atane Kr Chowdhury + 98640-34004 Coordination, Bar 943536773 Dr. Namila Das. 8. 99 AC 2504/02 94353 47132 Associate Prop Dr. 9 (Pragyystich College 10 Dr. Bhag real S-M. a Clinical Instructor Mr. Nandita Singha 11. 86389732 DTSON Ø GINM 31 year 9707722530 12. Miss Kaken Bengahair Kak DICON

Name Derignahian (antact vo Dhjæng Banhakotis Atudent 87229590 Signature 51. . Ahipt 37 8723959815 Porabal Deka Exstudent 38 97774074415 Beka 391 BIJOY KOZ DON (G-B) 9954518955 BRA

: 05-02-2023

Web link : <u>https://pragjyotishcollege.ac.in/singleevent?eventId=495</u>