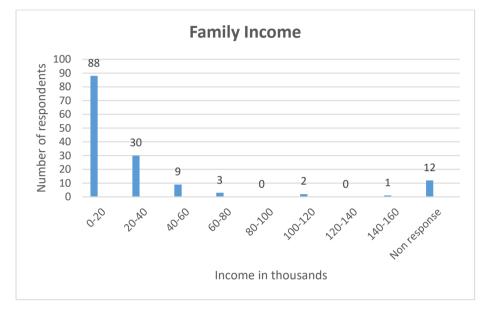

Data

It is observed that majority of the population falls in the age group of 15-64 and hence are a part of the demographic dividend of the country and state.





#### Source: Primary Data

It is observed that majority of the respondents have more than one child. Hence importance of creating awareness regarding birth control and child policy is observed.



### 4.1.6 Type of house

#### Source: Primary Data

It is observed that 42% of the sample owns a pucca house, which is a positive sign of development. However when observed carefully it is found that 22% of the sample lives in semi-pucca house and 31% lives in kutcha houses. It means the majority of the population (51%) do not own a pucca house.

#### **4.2 Economic Status of the Sample**

#### 4.2.1 Family Income of the respondents



Source: Primary Data

Majority of the respondents are observed be of low income category. This also shows that there is a huge need of raising income of people.

## Wage type Non Response 4% Monthly 38% Daily 51% • Daily • Weekly 51% • Non Response

### 4.2.2 Wage type of the sample

Source: Primary Data

It is observed that a major portion (51%) of the sample receives daily wages while another fraction (7%) receives weekly wages. Thus around 58% of the sample works in informal sector and do not have stable income.



Source: Primary data



Source: Primary Data

Interpretation: An important observation is that majority of the respondents (50%) are happy with their family income while remaining (49%) are not happy with their family income although their income is not too high. This might