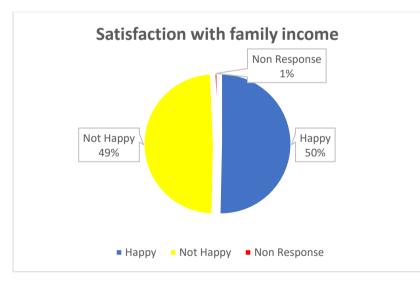

is found that 22% of the sample lives in semi-pucca house and 31% lives in kutcha houses. It means the majority of the population (51%) do not own a pucca house.

#### **4.2 Economic Status of the Sample**

#### 4.2.1 Family Income of the respondents



Source: Primary Data

Majority of the respondents are observed be of low income category. This also shows that there is a huge need of raising income of people.

## Wage type Non Response 4% Monthly 38% Daily 51% • Daily • Weekly 51% • Non Response

### 4.2.2 Wage type of the sample

Source: Primary Data

It is observed that a major portion (51%) of the sample receives daily wages while another fraction (7%) receives weekly wages. Thus around 58% of the sample works in informal sector and do not have stable income.



Source: Primary data



Source: Primary Data

Interpretation: An important observation is that majority of the respondents (50%) are happy with their family income while remaining (49%) are not happy with their family income although their income is not too high. This might be due to lower requirements and expectations.



## Source: Primary Data

Interpretation: A majority of respondents (97%) holds a bank accounts. This show the connection of the people of the village with financial system.



Source: Primary Data

Banks are found to be the most preferred mode of savings. While self-help groups are the second best choice for savings.



Source: Primary Data

It is observed that majority of respondents (80%) provides schooling to their students. This shows that the people in the village value education.



Sou