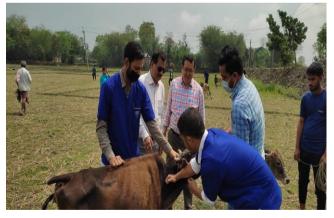

An animal welfare camp was held at Chamuapara Willage, Mandakata, North guwahati today on 10th April 2022. The camp was organised by Department of Siconomics and Economics Department Alumni Association (EDAA), Pragjyotish College collaboration with Rotary Club of youhate South, Junahoti and the college of Veterinary Science, Asram Agriculture Uninersity, Khanapara, guwahati The camp was inaugurated by Dr. Bibekananda Saikia, Dean of the College of Veterinary Science. He was felicitated by Humayun Chaudhury, President EDAA. The camp at the village previded FMD (Foot and Mouth Disease) vacrine to cattle, supportine treatment for all the animals, anti-diarrhoea medicines, vitamine and minerals. Specific cases of reproductine disorder, skin disease where consulted and advise for further treatment ginen total of 469 cattle, goats, sheep and pig was attended to by a team of neterinary doctors I by Dr. Bhupen Sarma, Director of clinics. The other doctors were Dr. Monjysti Bhuyan, Dr. Jotan Chandra Dutta, Br. P.J. Nath, Dr. Rajyoti Deka and Dr. Syed Abdul Arif - all Assistant Professors. Blance Kr. Chousdhury, Jome Vice-Principal Pragingotish College & HOD, Dr. Bidyat B. Baishya, dsietlant Professor Department of Economics, Rejaul Hogue, Serretary EDAA avere also present during the camp.