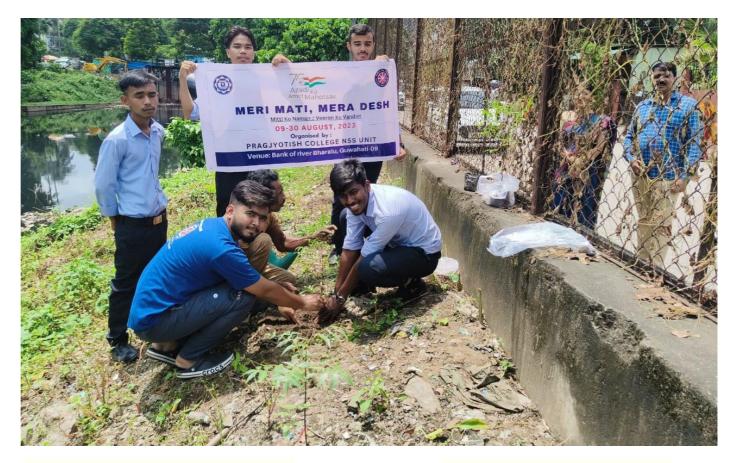

|                                                                                                                      |            |                                                                      |           | Ğ                | k                                                               | e.                      |                  |





Plantation drive near river Bharalu.

Web link: <u>https://pragjyotishcollege.ac.in/singleevent?eventId=1021</u>





Cleanliness drive along the fringe area.

#### **Best Practice 2**

Title of the Practice: Preservation of Institutional Heritage entities and conservation of Biodiversity.



70 years old heritage building preserved.





Antiquarian Books

| • eBird                    | Menu 🗮                | 11:01 🖻 🕒 🗉 🔹                | 🖬 💥 🛱 al 💥 al 87% 💼    | RVRPTS<br>Primary A 2022