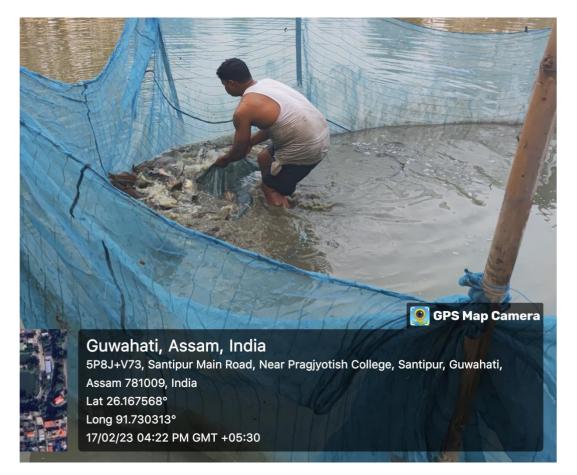

An animal welfare camp was held at Chamuapara Willage, Mandakata, North guwahati today on 10th April 2022. The camp was organised by Department of Siconomics and Economics Department Alumni Association (EDAA), Pragjyotish College collaboration with Rotary Club of youhate South, Junahoti and the college of Veterinary Science, Asram Agriculture Uninersity, Khanapara, guwahati The camp was inaugurated by Dr. Bibekananda Saikia, Dean of the College of Veterinary Science. He was felicitated by Humayun Chaudhury, President EDAA. The camp at the village previded FMD (Foot and Mouth Disease) vacrine to cattle, supportine treatment for all the animals, anti-diarrhoea medicines, vitamine and minerals. Specific cases of reproductine disorder, skin disease where consulted and advise for further treatment ginen total of 469 cattle, goats, sheep and pig was attended to by a team of neterinary doctors I by Dr. Bhupen Sarma, Director of clinics. The other doctors were Dr. Monjysti Bhuyan, Dr. Jotan Chandra Dutta, Br. P.J. Nath, Dr. Rajyoti Deka and Dr. Syed Abdul Arif - all Assistant Professors. Blance Kr. Chousdhury, Jome Vice-Principal Pragingotish College & HOD, Dr. Bidyat B. Baishya, dsietlant Professor Department of Economics, Rejaul Hogue, Serretary EDAA avere also present during the camp.