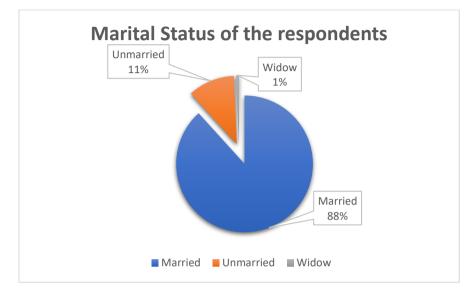

mon 18t ,, 487 Ekta Neo gi Jat " (EN 49) Utpal Mushahany 3rd sem 50) Dhoitimen Kastyap 3 m ser 51) Aichuk Debbasyna 300 'Sem

#### 4. Data analysis and interpretation

The following section represents the data collected in well-structured manner and useful insights will be drawn from it.

4.1 Demographic features of the sample

#### 4.1.1 Gender wise distribution of the sample



#### Source: Primary Data

Majority of the respondents (67%) are observed to be females with 33% male respondents.



## 4.1.2 Educational status of respondents

Source: Primary Data

Interpretation: It is observed that a majority of the respondents have not attained higher education. While 30 of them (20.68%, approx.) are uneducated. This calls for initiatives and action regarding promotion of higher education.



### 4.1.3 Marital Status of the respondents

#### Source: Primary Data

It is observed that 88% of the respondents are married while 11% are unmarried with 1 % widow.

#### 4.1.4 Age-wise distribution of the sample



Source: Primary Data

It is observed that majority of the population falls in the age group of 15-64 and hence are a part of the demographic dividend of the country and state.





#### Source: Primary Data

It is observed that majority of the respondents have more than one child. Hence importance of creating awareness regarding birth control and child policy is observed.



#### 4.1.6 Type of house

#### Source: Primary Data

It is observed that 42% of the sample owns a pucca house, which is a positive sign of development. However when observed carefully it is found that 2