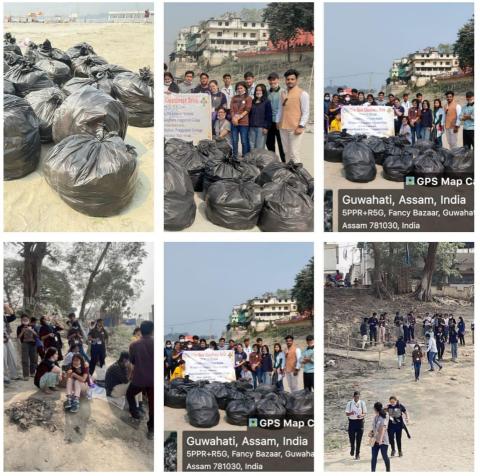

Signature on behalf of the EDAA

EDAA, PRAGJYOTISH COLLEGE

Witness:

1. Atam Kr Chowdhury 2. Namita Des. 3. 2017 + 57 28 of 275, 4. Atajs. Former for j-5. 2017 201 2 619 & 4 m

Date: 08-03-2022

Flood Relief Programme on 27/06/2022 Weblink : <u>https://pragjyotishcollege.ac.in/singleevent?eventId=833</u>