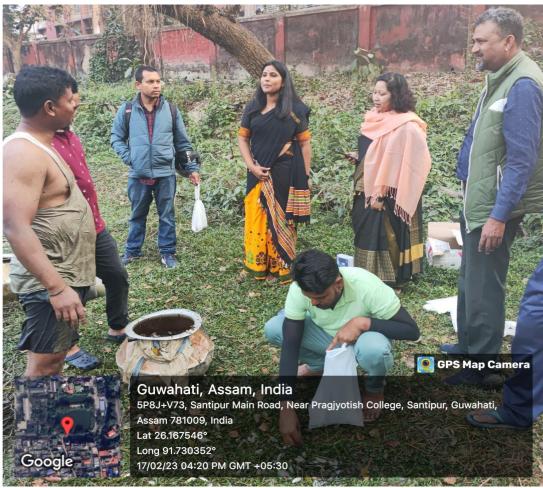

An animal welfare camp was held at Chamuapara Willage, Mandakata, North guwahati today on 10th April 2022. The camp was organised by Department of Siconomics and Economics Department Alumni Association (EDAA), Pragjyotish College collaboration with Rotary Club of youhate South, Junahoti and the college of Veterinary Science, Asram Agriculture Uninersity, Khanapara, guwahati The camp was inaugurated by Dr. Bibekananda Saikia, Dean of the College of Veterinary Science. He was felicitated by Humayun Chaudhury, President EDAA. The camp at the village previded FMD (Foot and Mouth Disease) vacrine to cattle, supportine treatment for all the animals, anti-diarrhoea medicines, vitamine and minerals. Specific cases of reproductine disorder, skin disease where consulted and advise for further treatment ginen total of 469 cattle, goats, sheep and pig was attended to by a team of neterinary doctors I by Dr. Bhupen Sarma, Director of clinics. The other doctors were Dr. Monjysti Bhuyan, Dr. Jotan Chandra Dutta, Br. P.J. Nath, Dr. Rajyoti Deka and Dr. Syed Abdul Arif - all Assistant Professors. Blance Kr. Chousdhury, Jome Vice-Principal Pragingotish College & HOD, Dr. Bidyat B. Baishya, dsietlant Professor Department of Economics, Rejaul Hogue, Serretary EDAA avere also present during the camp.