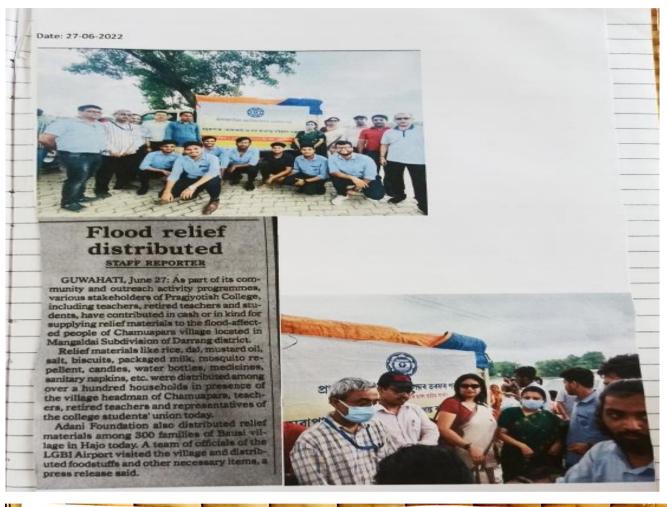

Date: 27/06/2022 Activity: Flood Relief Camp at Chamuapara, North guerahati Name and signatures of the Participants present: Atamu Kr Chowothury Atanu Kr Chowothur 2. Bar; 7/06/2022 Namita Drs. 3 Himangshu Was. 27/06/2022 4. 27/06/2022 Ashim Same 5. - S.K. Das 27/06/2022 Source Kumar Das 6. Los 27/06/2022 tro Da 7. No Alm Bidy ut Bikash Baisha 8. Stimmy Ser 9. Bis Babart 27/06/2022 Sensapli. - 27/1/22 12. Unindajyoti Chardhang 27/6/22-11.

#### Flood relief distribution

Date: 23/12/2022 Activity: Interactive Programme nme between the <u>www</u> 6 the Department of Economics iyotish college and the muspara Anushdsit Primasy Faculty mem sers of Pragystish dents tudents of School the Participants: Tures of Names and Atame Kr Cho \$72310 Ar 2 9 N Bidy ut Bikash Baisly <u>3</u>. 1. P 23 12 22