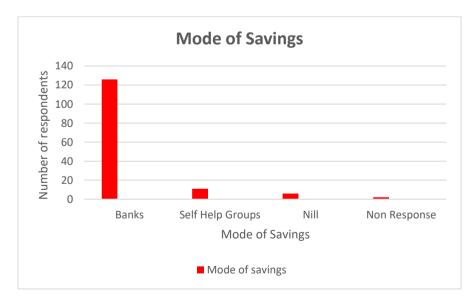

Non Response Weekly 7%

#### 4.2.2 Wage type of the sample

Source: Primary Data

It is observed that a major portion (51%) of the sample receives daily wages while another fraction (7%) receives weekly wages. Thus around 58% of the sample works in informal sector and do not have stable income.



Source: Primary data



Source: Primary Data

Interpretation: An important observation is that majority of the respondents (50%) are happy with their family income while remaining (49%) are not happy with their family income although their income is not too high. This might be due to lower requirements and expectations.



### Source: Primary Data

Interpretation: A majority of respondents (97%) holds a bank accounts. This show the connection of the people of the village with financial system.



Source: Primary Data

Banks are found to be the most preferred mode of savings. While self-help groups are the second best choice for savings.



Source: Primary Data

It is observed that majority of respondents (80%) provides schooling to their students. This shows that the people in the village value education.



Source: Primary Data

It is observed that most of the students (72%) learn in government schools, 18% of them do not attend schools while 10% of them go to private schools.



#### Source: Primary Data

It is observed that majority of the respondents (80%) avail hospital facilities when they suffer any kind of illness. This is a good sign as it ensures that proper treatment is received by the people. However a fraction (8%) of the responded of not availing medical facilities.