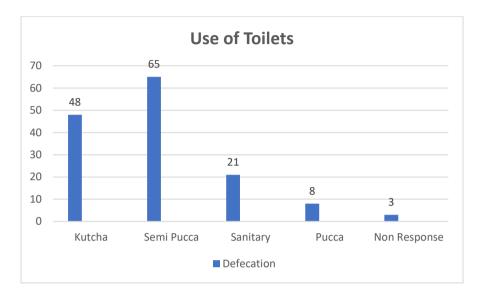

refully it is found that 22% of the sample lives in semi-pucca house and 31% lives in kutcha houses. It means the majority of the population (51%) do not own a pucca house.

#### **4.2 Economic Status of the Sample**

#### 4.2.1 Family Income of the respondents



Source: Primary Data

Majority of the respondents are observed be of low income category. This also shows that there is a huge need of raising income of people.

#### Wage type Non Response 4% Monthly 38% Daily 51% • Daily • Weekly 51% • Non Response Weekly 7%

#### 4.2.2 Wage type of the sample

Source: Primary Data

It is observed that a major portion (51%) of the sample receives daily wages while another fraction (7%) receives weekly wages. Thus around 58% of the sample works in informal sector and do not have stable income.



Source: Primary data



Source: Primary Data

Interpretation: An important observation is that majority of the respondents (50%) are happy with their family income while remaining (49%) are not happy with their family income although their income is not too high. This might be due to lower requirements and expectations.



### Source: Primary Data

Interpretation: A majority of respondents (97%) holds a bank accounts. This show the connection of the people of the village with financial system.



Source: Primary Data

Banks are found to be the most preferred mode of savings. While self-help groups are the second best choice for savings.



Source: Primary Data

It is observed that majority of respondents (80%) provides schooling to their students. This shows that the people in the villag