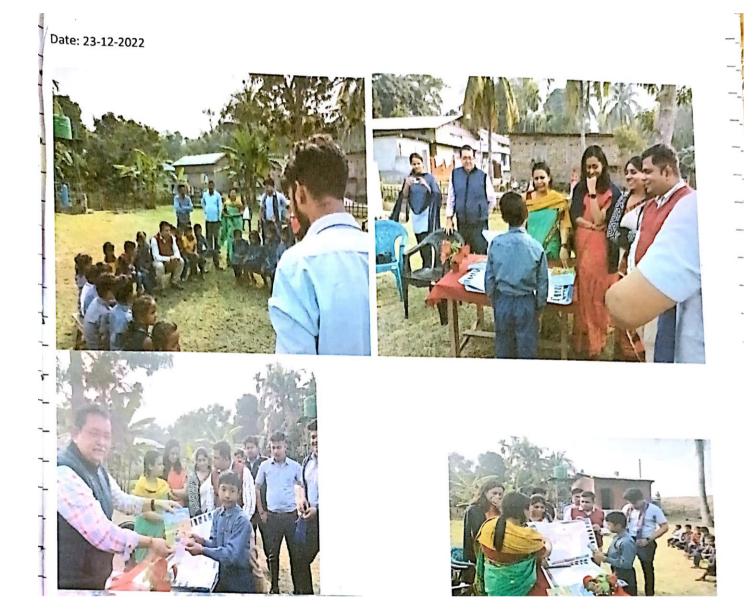

#### Flood relief distribution

Date: 23/12/2022 Activity: Interactive Programme nme between the <u>www</u> 6 the Department of Economics iyotish college and the muspara Anushdsit Primasy Faculty mem sers of Pragystish dents tudents of School the Participants: Tures of Names and Atame Kr Cho \$72310 Ar 2 9 N Bidy ut Bikash Baisly <u>3</u>. 1. P 23 12 22