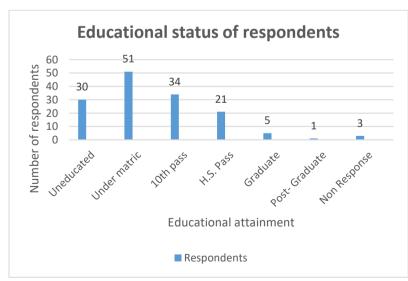

chen 32 3rd sem Sumita Susmita Kalita 33 3 3rd sen fli Shivan Sah 3 34 Ξ 1st sen Beard 25 Passong Chamu ) An 1st son Daniel Jamaka С 36 7s. Sc-3 hellen 270 to James 39 Phunks 100 Kicon Phunko Drema ale Sen

3<sup>rd</sup>Sm 44 Jor Kuman 45) J'undam Roge 1st ser 464 Sahil Ali 1 ST Sem 41) Krishona Barmon 18t ,, 487 Ekta Neo gi Jat " (EN 49) Utpal Mushahany 3rd sem 50) Dhoitimen Kastyap 3 m ser 51) Aichuk Debbasyna 300 'Sem

#### 4. Data analysis and interpretation

The following section represents the data collected in well-structured manner and useful insights will be drawn from it.

4.1 Demographic features of the sample

#### 4.1.1 Gender wise distribution of the sample



#### Source: Primary Data

Majority of the respondents (67%) are observed to be females with 33% male respondents.



## 4.1.2 Educational status of respondents

Source: Primary Data

Interpretation: It is observed that a majority of the respondents have not attained higher education. While 30 of them (20.68%, approx.) are uneducated. This calls for initiatives and action regarding promotion of higher education.



### 4.1.3 Marital Status of the respondents

#### Source: Primary Data

It is observed that 88% of the respondents are married while 11% are unmarried with 1 % widow.

#### 4.1.4 Age-wise distribution of the sample



Source: Primary Data

It is observed that majority of the population falls in the age group of 15-64 and hence are a part of the demographic dividend of the country and state.





#### Source: Primary Data

It is observed that majority of the respondents have more than one chil