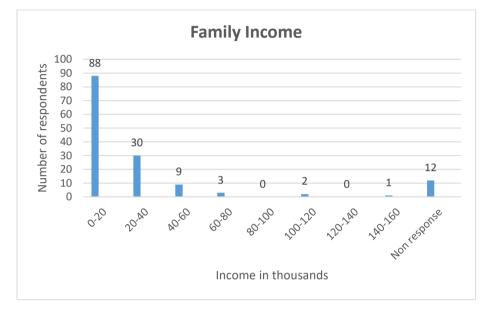

ata

It is observed that majority of the population falls in the age group of 15-64 and hence are a part of the demographic dividend of the country and state.





#### Source: Primary Data

It is observed that majority of the respondents have more than one child. Hence importance of creating awareness regarding birth control and child policy is observed.



#### 4.1.6 Type of house

#### Source: Primary Data

It is observed that 42% of the sample owns a pucca house, which is a positive sign of development. However when observed carefully it is found that 22% of the sample lives in semi-pucca house and 31% lives in kutcha houses. It means the majority of the population (51%) do not own a pucca house.

#### **4.2 Economic Status of the Sample**

#### 4.2.1 Family Income of the respondents



Source: Primary Data

Majority of the respondents are observed be of low income category. This also shows that there is a huge need of raising income of people.

#### Wage type Non Response 4% Monthly 38% Daily 51% • Daily • Weekly 51% • Non Response Weekly 7%

#### 4.2.2 Wage type of the sample

Source: Primary Data

It is observed that a major portion (51%) of the sample receives daily wages while another fraction (7%) receives weekly wages. Thus around 58% of the sample works in informal sector and do not have stable income.



Source: Primary data



Source: Primary Data

Interpretation: An important observation is that majority of the respondents (50%) are happy with their family income while remaining (49%) are not happy with their family income although their income is not too hig