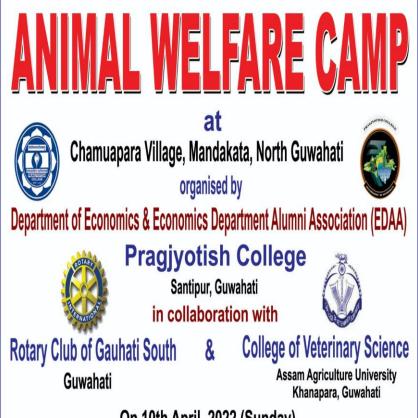

An animal welfare camp was held at Chamuapara Willage, Mandakata, North guwahati today on 10th April 2022. The camp was organised by Department of Siconomics and Economics Department Alumni Association (EDAA), Pragjyotish College collaboration with Rotary Club of youhate South, Junahoti and the college of Veterinary Science, Asram Agriculture Uninersity, Khanapara, guwahati The camp was inaugurated by Dr. Bibekananda Saikia, Dean of the College of Veterinary Science. He was felicitated by Humayun Chaudhury, President EDAA. The camp at the village previded FMD (Foot and Mouth Disease) vacrine to cattle, supportine treatment for all the animals, anti-diarrhoea medicines, vitamine and minerals. Specific cases of reproductine disorder, skin disease where consulted and advise for further treatment ginen total of 469 cattle, goats, sheep and pig was attended to by a team of neterinary doctors I by Dr. Bhupen Sarma, Director of clinics. The other doctors were Dr. Monjysti Bhuyan, Dr. Jotan Chandra Dutta, Br. P.J. Nath, Dr. Rajyoti Deka and Dr. Syed Abdul Arif - all Assistant Professors. Blance Kr. Chousdhury, Jome Vice-Principal Pragingotish College & HOD, Dr. Bidyat B. Baishya, dsietlant Professor Department of Economics, Rejaul Hogue, Serretary EDAA avere also present during the camp.

On 10th April, 2022 (Sunday)

#### imal welfare camp held

Animal welfare camp organized on 10/04/2022

Web link : https://pragjyotishcollege.ac.in/singleevent?eventId=549

10-04.2022 Animal welfore camp at Mark- Granhati, Darrang District -Chamaspara village, Mandaka Alumpic Acarest Vety Dispensory - Dumunichoki Alumpic Dept. A Leonomics & Sconomics Dept the Sontipu, Gawalah - In Collage Da Collaboration KAYA -K College of Vity. Se, AAU. Kup, Inwahad-22 or 10th April, 2022 (Sundry) Members from CVSc, AAU, K attending the Can A. Paculties - 1. Dr. B. N. Sairie -2. Dr. Bhupen Saring 3. Dr. Tolan Ch. Dutte -4. Dr. Manjyati Bhuyan 5. Dr. Parshajyoti Nalk-6. Dr. Rajn Deka 7. Dr. StyckA. And Ahund