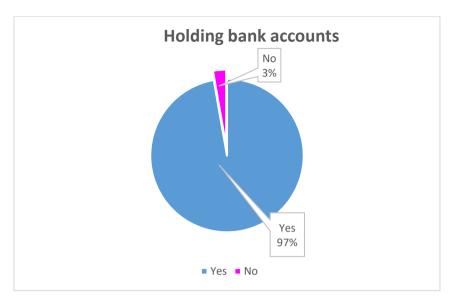

ed be of low income category. This also shows that there is a huge need of raising income of people.

#### Wage type Non Response 4% Monthly 38% Daily 51% • Daily • Weekly 51% • Non Response Weekly 7%

#### 4.2.2 Wage type of the sample

Source: Primary Data

It is observed that a major portion (51%) of the sample receives daily wages while another fraction (7%) receives weekly wages. Thus around 58% of the sample works in informal sector and do not have stable income.



Source: Primary data



Source: Primary Data

Interpretation: An important observation is that majority of the respondents (50%) are happy with their family income while remaining (49%) are not happy with their family income although their income is not too high. This might be due to lower requirements and expectations.



### Source: Primary Data

Interpretation: A majority of respondents (97%) holds a bank accounts. This show the connection of the people of the village with financial system.



Source: Primary Data

Banks are found to be the most preferred mode of savings. While self-help groups are the second best choice for savings.



Source: Primary Data

It is observed that majority of respondents (80%) provides schooling to their students. This shows that the people in the village value education.



Source: Primary Data

It is observed that most of the students (72%) learn in government schools, 18% of them do not attend schools while 10% of them go to private schools.



#### Source: Primary Data

It is observed that majority of the respondents (80%) avail hospital facilities when they suffer any