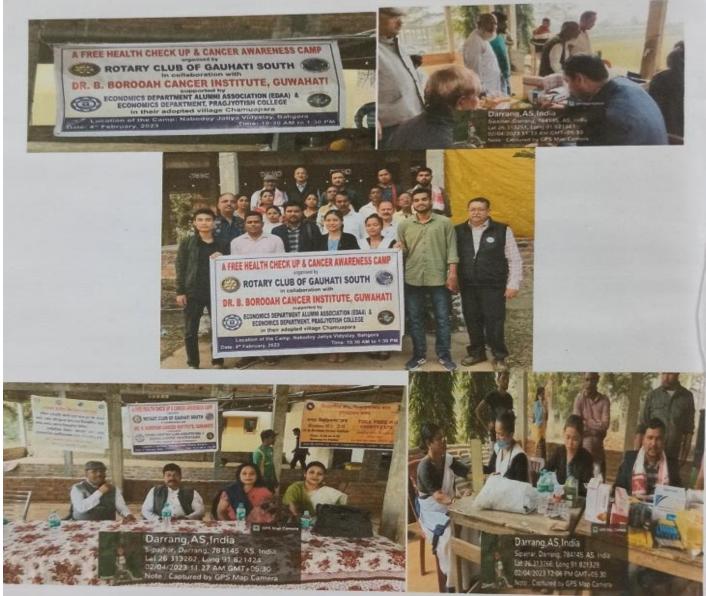

Web Link : <u>https://pragjyotishcollege.ac.in/singleevent?eventId=22</u>

Date: 04/02/2023 Name of the Activity: Cancer Awareness and Health Check-up Camp at chammapara Village Names & Signatures of the Participants: Designation Contact No. SLNO Name Signatur 1. Dr. Manoj Kr Muharta, Principal. 9864980654 La Rth RAJESH KR. BHATPA President 9864065965 2. RCGS Rth Nanayyor Sharma 3. President (Elect) RCGS 98640-32001 S. Akbas Musickin 4. Secretary RCGS. Gm 9435100230 Dr. Chandan Kajkhowa. 5 RCas, 9436018118 6. DR P M lyosumi RCGS, 7002112285 RGGS Atane Kr Chowdhury + 98640-34004 Coordination, Bar 943536773 Dr. Namila Das. 8. 99 AC 2504/02 94353 47132 Associate Prop Dr. 9 (Pragyystich College 10 Dr. Bhag real S-M. a Clinical Instructor Mr. Nandita Singha 11. 86389732 DTSON Ø GINM 31 year 9707722530 12. Miss Kaken Bengahair Kak DICON

# Activity was on 05/02/2023

৮ যেব্ৰুৱাৰী, ২০২৩/২৪ মাঘ, ১৯৪৪ শক

বিশ্ব কর্কট দিৱসত সজাগতা সভা ছিপাঝাৰৰ চমুৱাপাৰাত বিনামূলীয়া স্বাস্থ্য পৰীক্ষা

গুৱাহাটী, ৭ ক্ষেত্ৰৰাৰী ঃ বিশ কৰ্মট দিবস উপলক্ষে যোৱা ৪ ফেব্ৰুবাৰীত প্ৰাণজ্যোতিগ মহাবিদ্যালয়ৰ অৰ্থনীতি বিভাগ আৰু বিভাগৰ প্ৰান্তন ছব্ৰ ছব্ৰী সন্মিলনীৰ মাৰা ছিলাকাৰ সমষ্টিৰ গৃহীত গাঁও চমুৱাপাৰাত এনে বিনামুলীয়া স্বাস্থ্য পৰীক্ষা আৰু কৰ্বট ৰোগৰ বিষয়ে সন্ধাগতা শিবিৰ অনুষ্ঠিত হয়। 'ৰাটাৰী ক্লাব, গুৱাহাটী দক্ষিণৰ উদ্যোগত আৰু ড' বি বৰুৱা কৰ্বট প্ৰতিষ্ঠানৰ সহযোগত অনুষ্ঠিত শিবিৰটোত প্ৰাগজোতিয় মহাবিদ্যালয়ৰ অৰ্থনীতি বিভাগ আৰু বিঠাগৰ প্ৰাক্তন ছত্ৰ-ছত্ৰী সন্মিলনে পূৰ্ণ সহযোগিতা আগবঢ়ায়। স্বাস্থ্য পৰীক্ষাৰ পিচত প্ৰয়োজনীয় ঔষধৰ বাবে যোগান খৰে ৰটাৰী ক্লাৰ গুৱাহাটী দক্ষিণ. গ্রাগজ্যোতিষ মহাবিদ্যালয় আৰু ছিপাথাৰ সমষ্টিৰ বিধায়ক ড° পৰমানন্দ ৰাজবংশীয়ে। চমুৱাগাৰাৰ লগতে ওচৰ চুবুৰীয়া গাঁৱৰ গ্ৰায় ১৪০ জনৰ স্বাস্থ্য পৰীক্ষা সুবলসে সম্পন্ন তথুবা নামা দলত প্ৰথম হয়ে। হয়। শিবিৰত উপস্থিত থাকে ৰাটাৰী ক্লাবটোৰ সদস্যসকলৰ লগতে প্ৰাগজ্যেন্ঠিয মহাবিদ্যালয়ৰ অধ্যক্ষ ড' মনোজ কুমাৰ মহন্তসমন্ধিতে অৰ্থনীতি বিভাগৰ অধ্যাপক অধ্যাপিকাসকল আৰু প্ৰান্তন ছাত্ৰসকল। বি বৰুৱা কণ্ঠ্য প্ৰতিষ্ঠানৰ ডাঃ আৰুণা মিশ্ৰ জগৱতীয়ে কৰ্কট ৰোগৰ পৰা আঁডৰি থাকিবলৈ নিচাৰাতীয় মন্ত্ৰ পৰিহাৰ কৰাৰ আহশাকীয়তা সম্পর্কে গাঁওবাসীক সজাগ কৰে। ক্বাই প্রতিষ্ঠানখনৰ পৰামর্শনাতা ভবাসী হাজৰিকাই শিশুসকলক সুস্বাহ্য আৰু পৰিদ্বাৰ-পৰিজ্ঞলতাৰ বিষয়ে পৰামৰ্শ প্ৰদান কৰে। ডাউন টাউন হাস্পত্তালৰ ডাঃ আছিক ইকৰালে নন্দিতা সিন্হা আৰু কাকু বৰগোহাঁহন সম্ভযাগত শিকিত স্বাস্থ্য পৰীক্ষা কৰে। চমুৱাপানা গাঁৱৰ গাঁৱবুৰ বিজয় কুৱাৰ দাসসমৰিতে গাঁৱবাসীৰ লগতে গাঁহেশ কুঁৱৰীস্থিত নবোদয় জাতীয় বিদ্যালয়ৰ শিক্ষক-শিক্ষয়িহায়ে খান্তু শিক্ষিটো পৰিচালনা কৰাত বিশেষভাৱে সহযোগিতা আগবঢ়ায়।

# Free health camp organised

#### STAFF REPORTER

GUWAHATI, Feb 6: Rotary Club of Gauhati South in collaboration with Bhagawati of BBCI spoke to Dr B Borooah Cancer Institute (BBCI) held a free health check-up and cancer awareness camp at Nabodoy Jatiya Vidyalay, Bahgara, Ganesh Kuwari at that if they observe any Siphajhar constituency on sudden loss of weight, the occasion of World Cancer Day today. The initiative has been supported by the Economics department of Pragiyotish College and its alumni association (Economics Department Alummi Association - EDAA). Bhabani Hazarika, sellor, BBCI spoke to

140 inmates of neighbourthe school children about the ing villages Chomuapara, importance of hand washing Dui No Major Subba, Ek and better hygiene for better No Khanapara, Dui No health. Dr Srabana Mistura Khanapara and Kuwari the adult and elderly Gaon, were checked and given free medicines. population and asked them to Medicines were provided desist from consuming gutha, by Rotary Club of Gauhati tobacco, betel nut and other South, EDAA, Pragiyotish intoxicants. She further stated College and Dr Paramanan da Rajbongshi, MLA, anomalies in their body, Sipajhar. Dr Manoj Kumar

persistent cough, etc., they should immediately consult the doctor and do accordingly. Dr Ashique Iqbal of Downtown Hospital checked the patients. He

same hospital. A total of

Pragiyotish College, Dr Ira Das - HoD, Economics department, Dr Namita Das, IQAC Coordinator and Dr Bidyut Bikash was assisted by Nandita Baishya, Economics Singha, clinical instructor department were present and Kaku Borgohain of the

Mahanta, Principal of

in the camp.

# বিশ্ব কর্কট দিৱস উপলক্ষে বিনামূলীয়া স্বাস্থ্য পৰীক্ষা

আমাৰ অসম ৰ মহানগৰ বাৰ্তা, ৫ যেক্তবাৰী : 'ৰ টাৰী ক্লাব ওৱাহাটী দক্ষিণ ৰ উদ্যোগত আৰু বি বৰুৱা কৰ্কট প্ৰতিষ্ঠানৰ সহযোগত ছিলাবাৰৰ বাহগড়স্থিত নবোদয় জাতীয় বিদ্যালয়ত শনিবাৰে এখন বিনামূলীয়া স্বাস্থ্য পৰীক্ষা আৰু কৰ্কট ৰোগৰ সজাগতা সভা অনুষ্ঠিত কৰা হয়। বিশ্ব কৰ্কট দিবসৰ সৈতে সংগতি ৰাখি অনুষ্ঠিত কৰা বিনামূলীয়া স্বাস্থ্য পৰীক্ষা আৰু কল্কি ৰোগৰ সজাগতা সভাত সহযোগিতা আগবঢ়ায় প্রাগজ্যোতি মহাবিদ্যালয়ৰ অর্থনীতি বিজ্ঞান আৰু অৰ্থনীতি বিজ্ঞান বিভাগ এলুমনি এছ চিয়েশ্বনে। সভাত বি বৰুৱা ৰকট প্ৰতিষ্ঠানৰ কাউন্সিলৰ ভৱানী হাজৰিকাই শিশুসকলক সু-স্বাস্থ্য আৰু পৰিছাৰ-পৰিচহাতাৰ ওপৰত পৰামৰ্শ আগবঢ়ায়। ডাঃ শ্ৰাবনা মিশ্ৰ ভাগৱতীয়ে নিচাজাতীয় দ্ববৰ পৰা আঁতৰি সু-স্বাস্থাৰ অধিকাৰী হ'বলৈ জনসাধাৰণক আহ্বান জনায়৷ স্বাস্থ্য পৰীক্ষাৰ বাবে প্ৰয়োজনীয় ঔষধৰ যোগান ধৰে ৰ'টাৰী ক্লাব গুৱাহাটী দক্ষিণ, প্ৰাগজ্যোতি মহাবিদ্যালয়ৰ অৰ্থনীতি বিজ্ঞান বিভাগ আৰু ছিপাবাৰৰ বিধায়ক ড' পৰমানন্দ ৰাজবংশীয়ে।