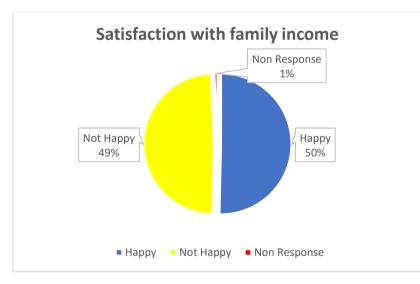

22% of the sample lives in semi-pucca house and 31% lives in kutcha houses. It means the majority of the population (51%) do not own a pucca house.

#### **4.2 Economic Status of the Sample**

#### 4.2.1 Family Income of the respondents



Source: Primary Data

Majority of the respondents are observed be of low income category. This also shows that there is a huge need of raising income of people.

#### Wage type Non Response 4% Monthly 38% Daily 51% • Daily • Weekly 51% • Non Response Weekly 7%

#### 4.2.2 Wage type of the sample

Source: Primary Data

It is observed that a major portion (51%) of the sample receives daily wages while another fraction (7%) receives weekly wages. Thus around 58% of the sample works in informal sector and do not have stable income.



Source: Primary data



Source: Primary Data

Interpretation: An important observation is that majority of the respondents (50%) are happy with their family income while remaining (49%) are not happy with their family income although their income is not too high. This might be due to lower requirements and expectations.



### Source: Primary Data

Interpretation: A majority of respondents (97%) holds a bank accounts. This show the connection of the people of the village with financial system.



Source: Primary Data

Banks are found to be the most preferred mode of savings. While self-help groups are the second best choice for savings.



Source: Primary Data

It is observed that majority of respondents (80%) provides schooling to their students. This shows that the people in the village value education.



So