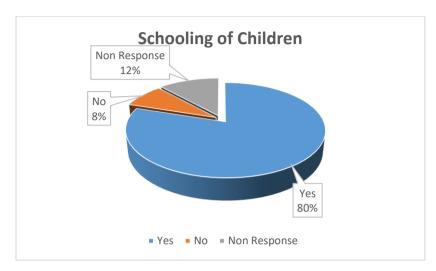

s daily wages while another fraction (7%) receives weekly wages. Thus around 58% of the sample works in informal sector and do not have stable income.



Source: Primary data



Source: Primary Data

Interpretation: An important observation is that majority of the respondents (50%) are happy with their family income while remaining (49%) are not happy with their family income although their income is not too high. This might be due to lower requirements and expectations.



### Source: Primary Data

Interpretation: A majority of respondents (97%) holds a bank accounts. This show the connection of the people of the village with financial system.



Source: Primary Data

Banks are found to be the most preferred mode of savings. While self-help groups are the second best choice for savings.



Source: Primary Data

It is observed that majority of respondents (80%) provides schooling to their students. This shows that the people in the village value education.



Source: Primary Data

It is observed that most of the students (72%) learn in government schools, 18% of them do not attend schools while 10% of them go to private schools.



#### Source: Primary Data

It is observed that majority of the respondents (80%) avail hospital facilities when they suffer any kind of illness. This is a good sign as it ensures that proper treatment is received by the people. However a fraction (8%) of the responded of not availing medical facilities. It means they lean towards other ways of treatment, in which chances of wrong treatment very high. Thus, a need for creating awareness regarding