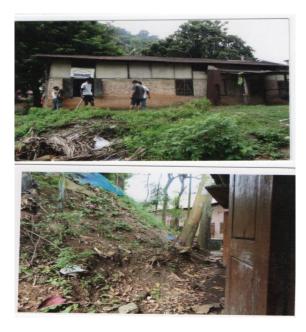

Signature on behalf of the EDAA

EDAA, PRAGJYOTISH COLLEGE

Witness:

1. Atam Kr Chowdhury 2. Namita Des. 3. 2017 + 57 28 of 275, 4. Atajs. Former for j-5. 2017 201 2 619 & 4 m

Date: 08-03-2022

Flood Relief Programme on 27/06/2022 Weblink : <u>https://pragjyotishcollege.ac.in/singleevent?eventId=833</u>

An animal welfare camp was held at Chamuapara Willage, Mandakata, North guwahati today on 10th April 2022. The camp was organised by Department of Siconomics and Economics Department Alumni Association (EDAA), Pragjyotish College collaboration with Rotary Club of youhate South, Junahoti and the college of Veterinary Science, Asram Agriculture Uninersity, Khanapara, guwahati The camp was inaugurated by Dr. Bibekananda Saikia, Dean of the College of Veterinary Science. He was felicitated by Humayun Chaudhury, President EDAA. The camp at the village previded FMD (Foot and Mouth Disease) vacrine to cattle, supportine treatment for all the animals, anti-diarrhoea medicines, vitamine and minerals. Specific cases of reproductine disorder, skin disease where consulted and advise for further treatment ginen total of 469 cattle, goats, sheep and pig was attended to by a team of neterinary doctors I by Dr. Bhupen Sarma, Director of clinics. The other doctors were Dr. Monjysti Bhuyan, Dr. Jotan Chandra Dutta, Br. P.J. Nath, Dr. Rajyoti Deka and Dr. Syed Abdul Arif - all Assistant Professors. Blance Kr. Chousdhury, Jome Vice-Principal Pragingotish College & HOD, Dr. Bidyat B. Baishya, dsietlant Professor Department of Economics, Rejaul Hogue, Serretary EDAA avere also present during the camp.