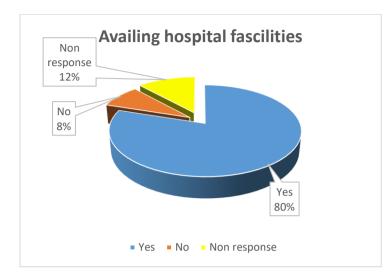

happy with their family income although their income is not too high. This might be due to lower requirements and expectations.



### Source: Primary Data

Interpretation: A majority of respondents (97%) holds a bank accounts. This show the connection of the people of the village with financial system.



Source: Primary Data

Banks are found to be the most preferred mode of savings. While self-help groups are the second best choice for savings.



Source: Primary Data

It is observed that majority of respondents (80%) provides schooling to their students. This shows that the people in the village value education.



Source: Primary Data

It is observed that most of the students (72%) learn in government schools, 18% of them do not attend schools while 10% of them go to private schools.



#### Source: Primary Data

It is observed that majority of the respondents (80%) avail hospital facilities when they suffer any kind of illness. This is a good sign as it ensures that proper treatment is received by the people. However a fraction (8%) of the responded of not availing medical facilities. It means they lean towards other ways of treatment, in which chances of wrong treatment very high. Thus, a need for creating awareness regarding this is observed.



Source: Primary Data

It is observed from the data that a major proportion of the sample (52%) is aware about the adoption of the village jointly by the Department of Economics and EDAA. However a large chunk of the sample (46%) is unaware about it. Thus need to create awareness regarding that is observed.



Source: Primary