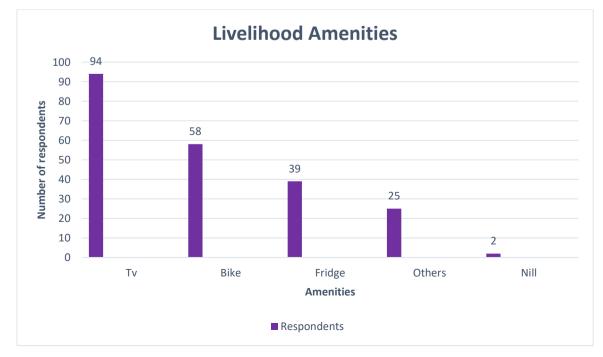

it ensures that proper treatment is received by the people. However a fraction (8%) of the responded of not availing medical facilities. It means they lean towards other ways of treatment, in which chances of wrong treatment very high. Thus, a need for creating awareness regarding this is observed.



Source: Primary Data

It is observed from the data that a major proportion of the sample (52%) is aware about the adoption of the village jointly by the Department of Economics and EDAA. However a large chunk of the sample (46%) is unaware about it. Thus need to create awareness regarding that is observed.



Source: Primary Data

It is observed that although a fraction of population (30%) receives a social security allowance, majority of the sample (68%) do not receives any such allowance.



## Livelihood Amenities

Source: Primary Data

It is found that 94 respondents i.e. (64.82%) owns a TV, 58 (40%) of them owns a bike, 39 (26.89%) of them owns a fridge, while 25 (17.2%) of them owns other amenities. It is also found that 2 (1.37%) of the respondents doesn't own any such amenities.

#### Key findings of the survey:

- 1. The study finds that majority of the respondents have not attained higher education.
- 2. Majority of that sample do not owns a pucca house. Thus a need for provision of pucca houses or the awareness regarding government schemes of pucca houses is observed.
- **3.** It is observed that majority of the sample have more two or more than two children. This emphasized a need for the awareness regarding family planning and birth control measures.
- 4. Most of