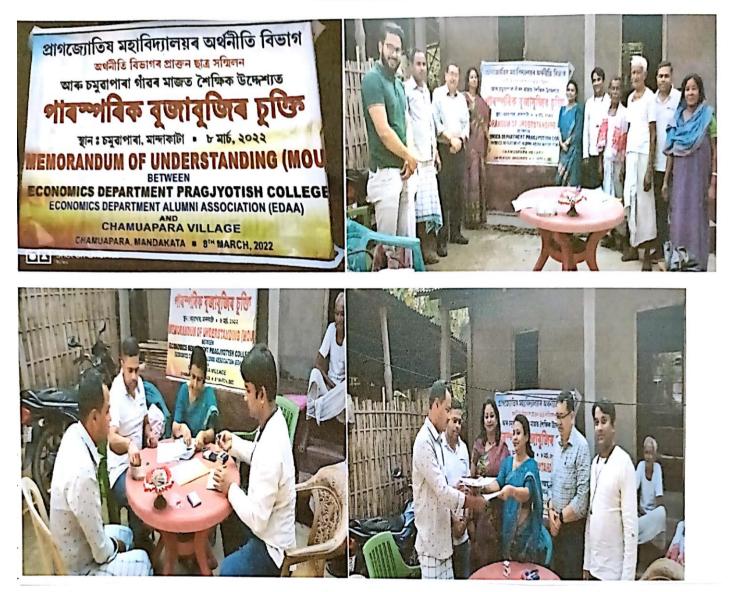

#### **Title of the Practice:**

#### **MoU of Village Adoption**

#### MEMORANDUM OF UNDERSTANDING

This Memorandum of Understanding is signed between Department of Economics, Pragjyotish College, Economics Department Alumni Association (EDAA), Pragjyotish College, Guwahati-9 hereinafter, referred to as the party of the First Part and Chamuapara Village, Mandakata, North-Guwahati, Assam, referred to as the party of the Second Part on **8.03.2022**.

Whereas, both the parties have agreed to collaborate with each other in undertaking joint activities in the village and aimed at to promote and develop the resources of the village (both physical and human), to educate, to guide and assist the people in their efforts to build up and expand their calibers and avenues and to serve with the basic village principles.

2

Now whereas, it is agreed between the parties that: -

- The Department of Economics, Pragjyotish College in collaboration with Economics Department Alumni Association (EDAA). Pragjyotish College has adopted the village Chamuapara, Mandakata, North Guwahati from today onwards.
- Both the parties shall assist each other in undertaking respective developmental activities.
- The second party would help in providing associated support services like infrastructure, logistic etc. as on when required.
- 4. Both the parties shall undertake pertinent issues, in the areas as may be agreed upon and as may be beneficial for their respective target groups and / or joint initiatives.
- Both the parties will also consult the Department of Economics prior to any activities related to the adopted village.
- 6. Both the parties shall suitably advise their respective affiliates/associates to undertake activities / measures as may be useful for promotion of activities of both the parties and / or joint activities.
- Both the parties shall hold regular meetings for identifying the area of specific interest and reviewing the progress of the on-going activities.