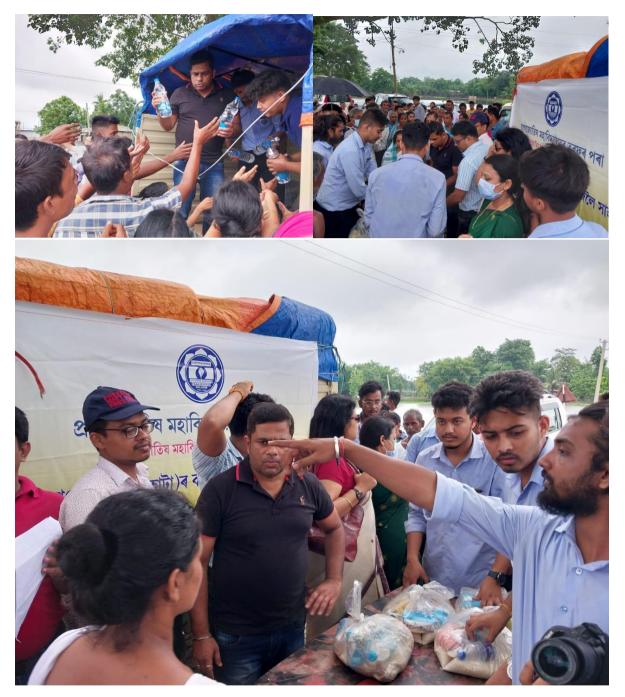

Signature on behalf of the EDAA

EDAA, PRAGJYOTISH COLLEGE

Witness:

1. Atam Kr Chowdhury 2. Namita Des. 3. 2017 + 57 28 of 275, 4. Atajs. Former for j-5. 2017 201 2 619 & 4 m

Date: 08-03-2022

Flood Relief Programme on 27/06/2022 Weblink : <u>https://pragjyotishcollege.ac.in/singleevent?eventId=833</u>

Date: 27/06/2022 Activity: Flood Relief Camp at Chamuapara, North guerahati Name and signatures of the Participants present: Atamu Kr Chowothury Atanu Kr Chowothur 2. Bar; 7/06/2022 Namita Drs. 3 Himangshu Was. 27/06/2022 4. 27/06/2022 Ashim Same 5. - S.K. Das 27/06/2022 Source Kumar Das 6. Los 27/06/2022 tro Da 7. No Alm Bidy ut Bikash Baisha 8. Stimmy Ser 9. Bis Babart 27/06/2022 Sensapli. - 27/1/22 12. Unindajyoti Chardhang 27/6/22-11.