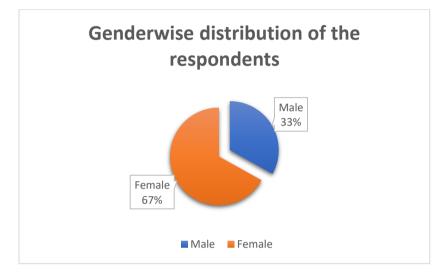

shyap. Ist Namrale Kashyap 29 1St K. Tsamel K 30 Kwang Tsamy 121-3 34 Thutan Dorema T. Dreng 1st per yangchin p. yang chen 32 3rd sem Sumita Susmita Kalita 33 3 3rd sen fli Shivan Sah 3 34 Ξ 1st sen Beard 25 Passong Chamu ) An 1st son Daniel Jamaka С 36 7s. Sc-3 hellen 270 to James 39 Phunks 100 Kicon Phunko Drema ale Sen

3<sup>rd</sup>Sm 44 Jor Kuman 45) J'undam Roge 1st ser 464 Sahil Ali 1 ST Sem 41) Krishona Barmon 18t ,, 487 Ekta Neo gi Jat " (EN 49) Utpal Mushahany 3rd sem 50) Dhoitimen Kastyap 3 m ser 51) Aichuk Debbasyna 300 'Sem

#### 4. Data analysis and interpretation

The following section represents the data collected in well-structured manner and useful insights will be drawn from it.

4.1 Demographic features of the sample

#### 4.1.1 Gender wise distribution of the sample



#### Source: Primary Data

Majority of the respondents (67%) are observed to be females with 33% male respondents.



## 4.1.2 Educational status of respondents

Source: Primary Data

Interpretation: It is observed that a majority of the respondents have not attained higher education. While 30 of them (20.68%, approx.) are uneducated. This calls for initiatives and action regarding promotion of higher education.



### 4.1.3 Marital Status of the respondents

#### Source: Primary Data

It is observed that 88% of the respondents are married while 11% are unmarried with 1 % widow.

#### 4.1.4 Age-wise distribution of the sample



Source: Primary Data

It is observed that majority of the population falls in the age group of 15-64 and hence are a part of the demographic dividend of the coun