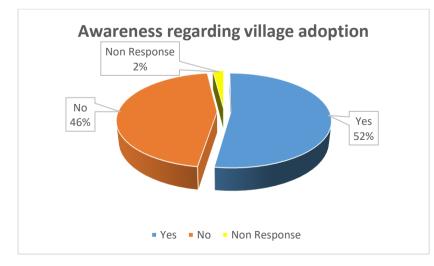

ata

It is observed that majority of respondents (80%) provides schooling to their students. This shows that the people in the village value education.



Source: Primary Data

It is observed that most of the students (72%) learn in government schools, 18% of them do not attend schools while 10% of them go to private schools.



#### Source: Primary Data

It is observed that majority of the respondents (80%) avail hospital facilities when they suffer any kind of illness. This is a good sign as it ensures that proper treatment is received by the people. However a fraction (8%) of the responded of not availing medical facilities. It means they lean towards other ways of treatment, in which chances of wrong treatment very high. Thus, a need for creating awareness regarding this is observed.



Source: Primary Data

It is observed from the data that a major proportion of the sample (52%) is aware about the adoption of the village jointly by the Department of Economics and EDAA. However a large chunk of the sample (46%) is unaware about it. Thus need to create awareness regarding that is observed.



Source: Primary Data

It is observed that although a fraction of population (30%) receives a social security allowance, majority of the sample (68%) do not receives any such allowance.



## Livelihood Amenities

Source: Primary Data

It is found that 94 respondents i.e. (64.82%) owns a TV, 58 (40%) of them owns a bike, 39 (26.89%) of them owns a fridge, while 25 (17.2%) of them owns other amenities. It is also found that 2 (1.37%) of the respondents doesn't own any such amenities.