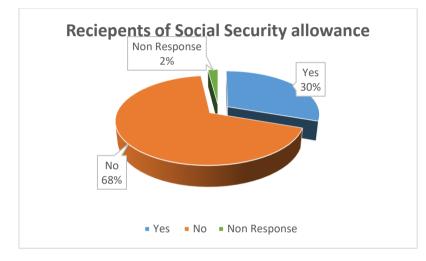

private schools.



#### Source: Primary Data

It is observed that majority of the respondents (80%) avail hospital facilities when they suffer any kind of illness. This is a good sign as it ensures that proper treatment is received by the people. However a fraction (8%) of the responded of not availing medical facilities. It means they lean towards other ways of treatment, in which chances of wrong treatment very high. Thus, a need for creating awareness regarding this is observed.



Source: Primary Data

It is observed from the data that a major proportion of the sample (52%) is aware about the adoption of the village jointly by the Department of Economics and EDAA. However a large chunk of the sample (46%) is unaware about it. Thus need to create awareness regarding that is observed.



Source: Primary Data

It is observed that although a fraction of population (30%) receives a social security allowance, majority of the sample (68%) do not receives any such allowance.



## Livelihood Amenities

Source: Primary Data

It is found that 94 respondents i.e. (64.82%) owns a TV, 58 (40%) of them owns a bike, 39 (26.89%) of them owns a fridge, while 25 (17.2%) of them owns other amenities. It is also found that 2 (1.37%) of the respondents doesn't own any such amenities.

#### Key findings of the survey:

- 1. The study finds that majority of the respondents have not attained higher education.
- 2. Majority of that sample do not owns a pucca house. Thus a need for provision of pucca houses or the awareness regarding government schemes of pucca houses is observed.
- **3.** It i