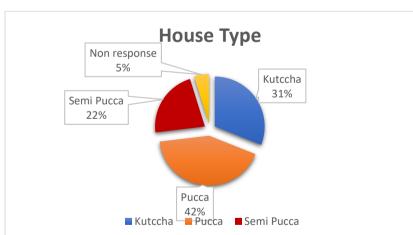

d that a majority of the respondents have not attained higher education. While 30 of them (20.68%, approx.) are uneducated. This calls for initiatives and action regarding promotion of higher education.



### 4.1.3 Marital Status of the respondents

#### Source: Primary Data

It is observed that 88% of the respondents are married while 11% are unmarried with 1 % widow.

#### 4.1.4 Age-wise distribution of the sample



Source: Primary Data

It is observed that majority of the population falls in the age group of 15-64 and hence are a part of the demographic dividend of the country and state.





#### Source: Primary Data

It is observed that majority of the respondents have more than one child. Hence importance of creating awareness regarding birth control and child policy is observed.



#### 4.1.6 Type of house

#### Source: Primary Data

It is observed that 42% of the sample owns a pucca house, which is a positive sign of development. However when observed carefully it is found that 22% of the sample lives in semi-pucca house and 31% lives in kutcha houses. It means the majority of the population (51%) do not own a pucca house.

#### **4.2 Economic Status of the Sample**

#### 4.2.1 Family Income of the respondents



Source: Primary Data

Majority of the respondents are observed be of low income category. This also shows that there is a huge need of raising income of people.

#### Wage type Non Response 4% Monthly 38% Daily 51% • Daily • Weekly 51% • Non Response Weekly 7%

#### 4.2.2 Wage type of the sample

Source: Primary Data

It is observed that a major portion (