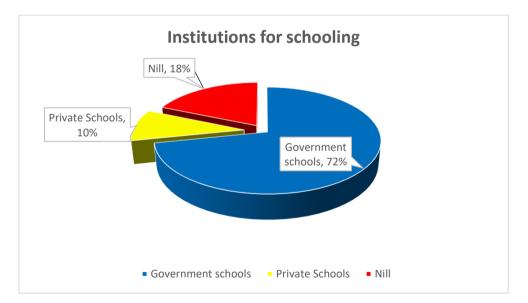

ta



Source: Primary Data

Interpretation: An important observation is that majority of the respondents (50%) are happy with their family income while remaining (49%) are not happy with their family income although their income is not too high. This might be due to lower requirements and expectations.



### Source: Primary Data

Interpretation: A majority of respondents (97%) holds a bank accounts. This show the connection of the people of the village with financial system.



Source: Primary Data

Banks are found to be the most preferred mode of savings. While self-help groups are the second best choice for savings.



Source: Primary Data

It is observed that majority of respondents (80%) provides schooling to their students. This shows that the people in the village value education.



Source: Primary Data

It is observed that most of the students (72%) learn in government schools, 18% of them do not attend schools while 10% of them go to private schools.



#### Source: Primary Data

It is observed that majority of the respondents (80%) avail hospital facilities when they suffer any kind of illness. This is a good sign as it ensures that proper treatment is received by the people. However a fraction (8%) of the responded of not availing medical facilities. It means they lean towards other ways of treatment, in which chances of wrong treatment very high. Thus, a need for creating awareness regarding this is observed.



Source: Primary Data

It is observed from the data that a major proportion of the sample (52%) is aware about the adoption of the village jointly by th