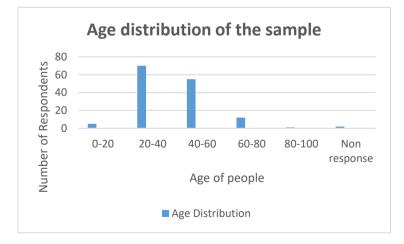

d in well-structured manner and useful insights will be drawn from it.

4.1 Demographic features of the sample

#### 4.1.1 Gender wise distribution of the sample



#### Source: Primary Data

Majority of the respondents (67%) are observed to be females with 33% male respondents.



## 4.1.2 Educational status of respondents

Source: Primary Data

Interpretation: It is observed that a majority of the respondents have not attained higher education. While 30 of them (20.68%, approx.) are uneducated. This calls for initiatives and action regarding promotion of higher education.



### 4.1.3 Marital Status of the respondents

#### Source: Primary Data

It is observed that 88% of the respondents are married while 11% are unmarried with 1 % widow.

#### 4.1.4 Age-wise distribution of the sample



Source: Primary Data

It is observed that majority of the population falls in the age group of 15-64 and hence are a part of the demographic dividend of the country and state.





#### Source: Primary Data

It is observed that majority of the respondents have more than one child. Hence importance of creating awareness regarding birth control and child policy is observed.



#### 4.1.6 Type of house

#### Source: Primary Data

It is observed that 42% of the sample owns a pucca house, which is a positive sign of development. However when observed carefully it is found that 22% of the sample lives in semi-pucca house and 31% lives in kutcha houses. It means the majority of the population (51%) do not own a pucca house.

#### **4.2 Economic Status of the Sample**

#### 4.2.1 Family Income o