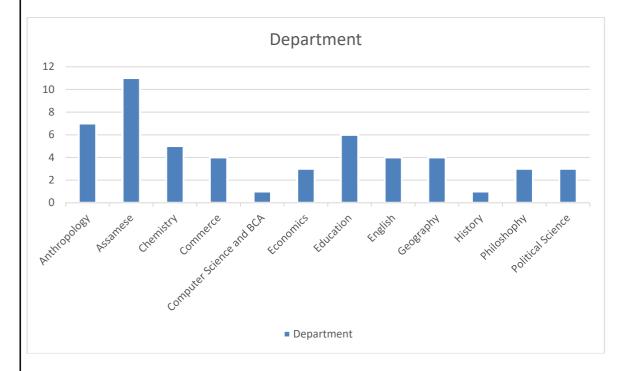

| (Tick wherever applicable) :<br>টা প্রযোজ্য বুলি ভাবে টিক কবক)                        |
| a. Highly Satisfied<br>ক) অতি সম্ভুষ্ট            |                        | c. Partially Satisfic<br>গ) আংশিকভাবে সম্ভষ্ট            |                                                                                       |
| 9. Do you prefer stu<br>৯) ভৱিষ্যতেও শিক্ষকৰ দ্বা |                        |                                                          | uture too ? (Yes/No)                                                                  |
| 10. Give your valua<br>১০) আপোনাৰ বহুমূলীয়া গ    |                        |                                                          |                                                                                       |

## Name of the Department



• Do you consider this kind of home visit by teachers are beneficial for the students?



• Was there any issue that was addressed by home visit? (specify)



• How would you rate this home visit by the teachers?



• do you prefer student's home visit by teachers in future too?



• Give your valuable suggestion ( if any)



## The suggestions:

| 1 | Great Interaction between parents and teachers |
|---|------------------------------------------------|
| 2 | highly appreciable                             |
| 3 | Hope teachers will pay visit our home aagain   |

| 4  | hope tecahrs pay visit again in near future                                                                                                                                                                       |
|----|---