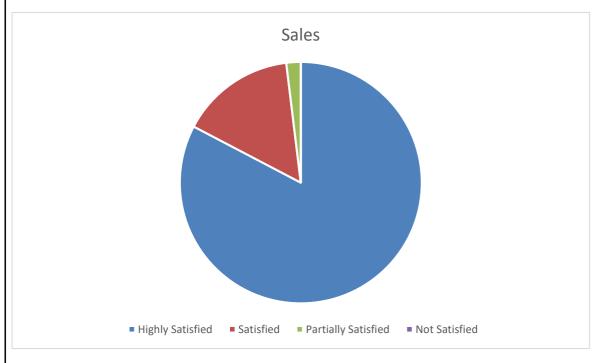

্ট            |                                                                                       |
| 9. Do you prefer stu<br>৯) ভৱিষ্যতেও শিক্ষকৰ দ্বা |                        |                                                          | uture too ? (Yes/No)                                                                  |
| 10. Give your valua<br>১০) আপোনাৰ বহুমূলীয়া গ    |                        |                                                          |                                                                                       |

## Name of the Department



• Do you consider this kind of home visit by teachers are beneficial for the students?



• Was there any issue that was addressed by home visit? (specify)



• How would you rate this home visit by the teachers?



• do you prefer student's home visit by teachers in future too?



• Give your valuable suggestion ( if any)



## The suggestions:

| 1 | Great Interaction between parents and teachers |
|---|------------------------------------------------|
| 2 | highly appreciable                             |
| 3 | Hope teachers will pay visit our home aagain   |

| 4  | hope tecahrs pay visit again in near future                                                                                                                                                                       |
|----|-------------------------------------------------------------------------------------------------------------------------------------------------------------------------------------------------------------------|
| 5  |