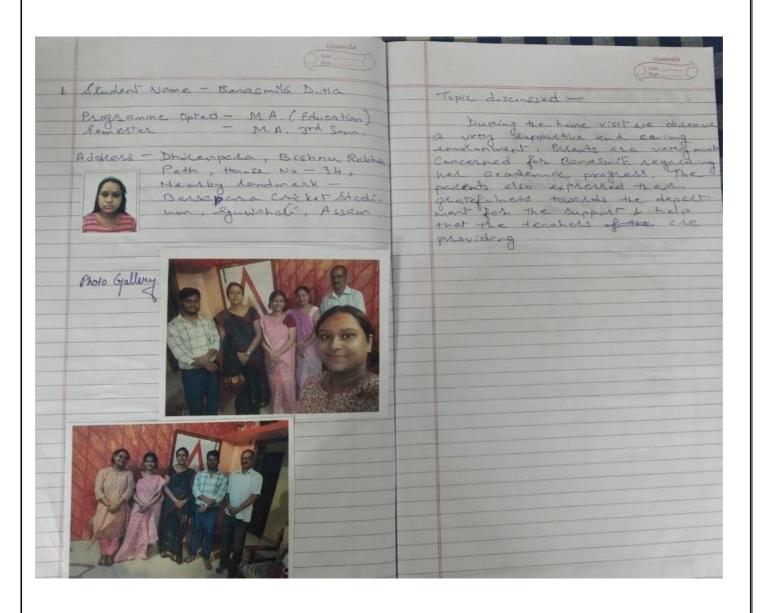

#### **Submitted to**

THE NATIONAL ASSESSMENT AND ACCREDITATION COUNCIL

Institutional mission statement "...to make teachers and the taught, partners in thelearning process..." and "...to promote a student-friendly atmosphere...", the teachers of the college pay occasional visits to the residences of their students with a view to strengthen the rapport and bonding between both.

The following are the representative evidences recorded towards the fulfilment of the mission:

|      | FACULTY MEMBERS' VISIT TO COMMIN Page                                                                                |
|------|----------------------------------------------------------------------------------------------------------------------|
|      | STUDENTS RESIDENCE                                                                                                   |
|      | Date: 19/8/23 19th August, 2023 NAME OF THE STUDENT: Bubbugget Baruma SEMESTER: 340 Dumester                         |
|      | ADDRESS: Lutuma, 4th APBN Crale, Vali magar Patr<br>Kouse ma - 31 A Katilipara, PO-<br>Binoria magar, Jennarati -18. |
| 110  |                                                                                                                      |
|      | NAME OF PARETS: While Darma (F) Henri                                                                                |
| - 10 | NAME AND SIGNATURE OF THE FACULTY MEMBER                                                                             |
| /10  | WHO VISITED THE RESIDENCE OF THE STUDENT:                                                                            |
|      | D. RISHWAJJOTI DEV MAHANTA - B. Mat 19108/23                                                                         |
| 20   | Today, on 19th August, 2023, a visit to the                                                                          |
|      | residence of dri Sulphrajort Salema, a student of shareman,                                                          |
|      | was made las dri B Dec Mcharle Asso Prof of though                                                                   |
|      | The discussion with his parcents his overell progress in strong                                                      |
| -    | and his study hours at home war highlighted by the parents.                                                          |
| 25   | Thy said that he has not any health or emotioned usue.                                                               |
|      | All the newsary books are previded to him by the porcents.                                                           |
|      | Dri Sarcha des has a sopriat room for him at his residence.                                                          |
|      | At the and of the visit Subdragest was advive to                                                                     |
| 30   | in the cludes bottom so that he can expert tours                                                                     |
|      | The governs thanking the sottletter of visit to a                                                                    |
|      | and wight remain to contact rigularly.                                                                               |
|      |                                                                                                                      |
|      | Birkarjet De Hebart                                                                                                  |
| 35   | 19/08/2023                                                                                                           |
|      |                                                                                                                      |
|      |                                                                                                                      |