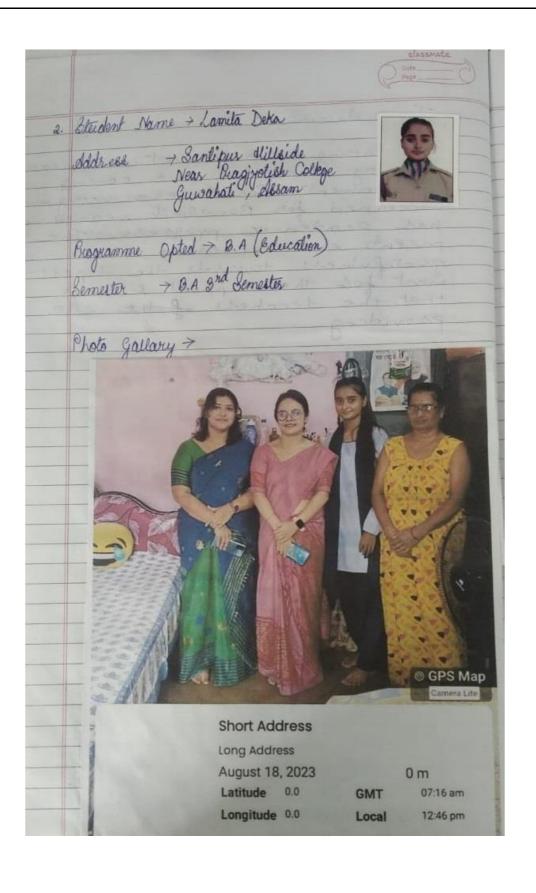

#### **Submitted to**

THE NATIONAL ASSESSMENT AND ACCREDITATION COUNCIL

Institutional mission statement "...to make teachers and the taught, partners in thelearning process..." and "...to promote a student-friendly atmosphere...", the teachers of the college pay occasional visits to the residences of their students with a view to strengthen the rapport and bonding between both.

The following are the representative evidences recorded towards the fulfilment of the mission:

|      | FACULTY MEMBERS' VISIT TO COMMIN Page                                                                                |
|------|----------------------------------------------------------------------------------------------------------------------|
|      | STUDENTS RESIDENCE                                                                                                   |
|      | Date: 19/8/23 19th August, 2023 NAME OF THE STUDENT: Bubbugget Baruma SEMESTER: 340 Dumester                         |
|      | ADDRESS: Lutuma, 4th APBN Crale, Vali magar Patr<br>Kouse ma - 31 A Katilipara, PO-<br>Binoria magar, Jennarati -18. |
| 110  |                                                                                                                      |
|      | NAME OF PARETS: While Darma (F) Henri                                                                                |
| - 10 | NAME AND SIGNATURE OF THE FACULTY MEMBER                                                                             |
| /10  | WHO VISITED THE RESIDENCE OF THE STUDENT:                                                                            |
|      | D. RISHWAJJOTI DEV MAHANTA - B. Mat 19108/23                                                                         |
| 20   | Today, on 19th August, 2023, a visit to the                                                                          |
|      | residence of dri Sulphrajort Salema, a student of shareman,                                                          |
|      | was made las dri B Dec Mcharle Asso Prof of though                                                                   |
|      | The discussion with his parcents his overell progress in strong                                                      |
| -    | and his study hours at home war highlighted by the parents.                                                          |
| 25   | Thy said that he has not any health or emotioned usue.                                                               |
|      | All the newsary books are previded to him by the porcents.                                                           |
|      | Dri Sarcha des has a sopriat room for him at his residence.                                                          |
|      | At the and of the visit Subdragest was advive to                                                                     |
| 30   | in the cludes bottom so that he can expert tours                                                                     |
|      | The governs thanking the sottletter of visit to a                                                                    |
|      | and wight remain to contact rigularly.                                                                               |
|      |                                                                                                                      |
|      | Birkarjet De Hebart                                                                                                  |
| 35   | 19/08/2023                                                                                                           |
|      |                                                                                                                      |
|      |                                                                                                                      |