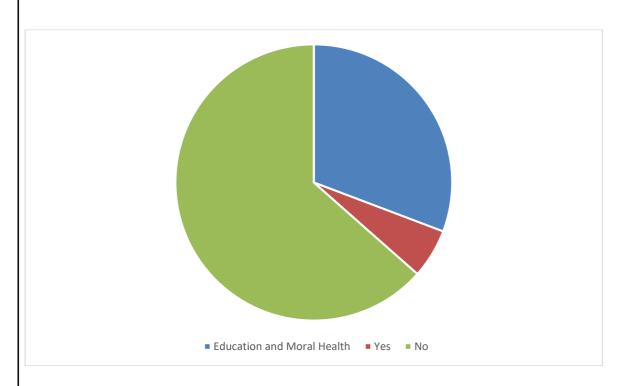

| c. Partially Satisfic<br>গ) আংশিকভাবে সম্ভষ্ট            |                                                                                       |
| 9. Do you prefer stu<br>৯) ভৱিষ্যতেও শিক্ষকৰ দ্বা |                        |                                                          | uture too ? (Yes/No)                                                                  |
| 10. Give your valua<br>১০) আপোনাৰ বহুমূলীয়া গ    |                        |                                                          |                                                                                       |

## Name of the Department



• Do you consider this kind of home visit by teachers are beneficial for the students?



• Was there any issue that was addressed by home visit? (specify)



• How would you rate this home visit by the teachers?



• do you prefer student's home visit by teachers in future too?



• Give your valuable suggestion ( if any)



## The suggestions:

| 1 | Great Interaction between parents and teachers |
|---|------------------------------------------------|
| 2 | highly appreciable                             |
| 3 | Hope teachers will pay visit our home aagain   |

| 4  | hope tecahrs pay visit again in near future                                                                                                                                                                       |
|----|------------------------------------------------------------------------------------------------------------------------------------------------------------------