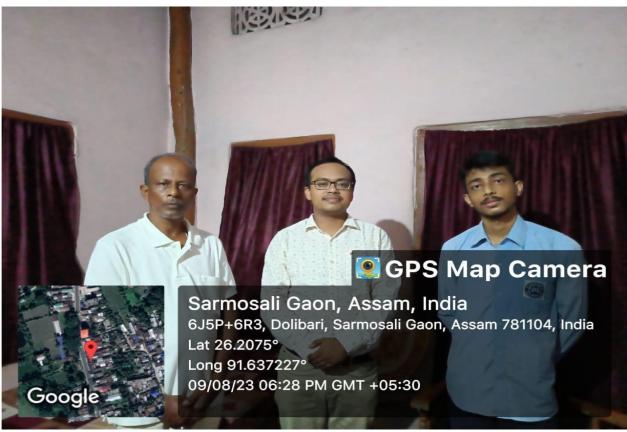

| FACULTY<br>STU DENT | MEMBER'S VISIT TO    | Camilin Page<br>Date 05 08 2023 |
|---------------------|----------------------|---------------------------------|
|                     | : 5Th AUGUS          | T, 2023                         |
|                     | STUDENT: URMI ROY    |                                 |
|                     | B.A. 3nd SEMESTE     | R, 2nd VEAR, HISTORY            |
| ADDRESS             |                      | BISHNUPUR, ROY, HOUSE           |
|                     | -20, ASSAM- 78016.   |                                 |
|                     | P.HNO: 7002451779; 9 | 1101041641                      |
| NAME OF             | PARENTS: FATHER NAME | MOTHER'S NAME                   |
| 10                  | - M pal              | Métalé Roy                      |
|                     | -05-08-2023          | 02-08-7023                      |
| NAME ON             |                      | . THE WELLES                    |
| HUO VISITED         | SIGNATURE OF FACE    | LIT MEMBERS                     |
|                     | THE STUDENT'S RES    |                                 |
| 15                  |                      | INI SARMA - Mading              |
|                     | 2. DR. GARGI         | EE SHARMAH WZGO                 |
|                     |                      |                                 |
| TOPIC DIS           |                      | regarding                       |
| the                 | health of the sh     | rolent                          |
| 2. Wh               | ether the student, a | Uni Ray, is                     |
| 25 Jaco             | ing any problem      | regarding studies               |
| 3. Who              | The me environme     | ent at home                     |
| is con              | ducine towards her   | acadomic persi                  |
|                     |                      |                                 |
| syste               | iefly discussed ab   |                                 |
| 7                   | 0 /                  |                                 |
|                     |                      |                                 |
|                     |                      |                                 |
| 5                   |                      |                                 |
|                     |                      |                                 |
|                     |                      |                                 |
|                     |                      |                                 |