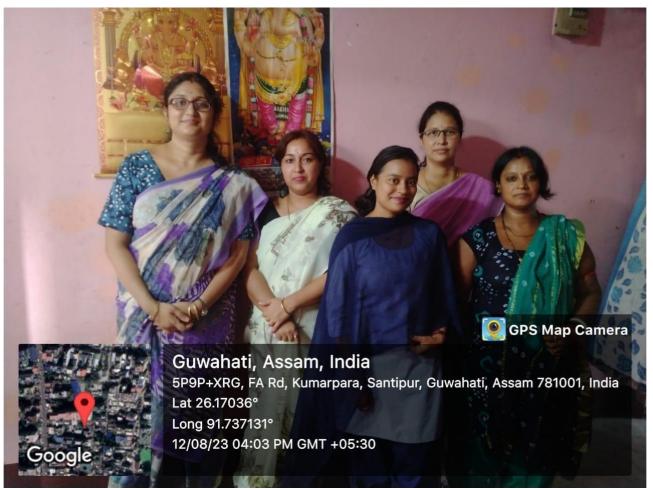

#### **Submitted to**

THE NATIONAL ASSESSMENT AND ACCREDITATION COUNCIL

Institutional mission statement "...to make teachers and the taught, partners in thelearning process..." and "...to promote a student-friendly atmosphere...", the teachers of the college pay occasional visits to the residences of their students with a view to strengthen the rapport and bonding between both.

The following are the representative evidences recorded towards the fulfilment of the mission:

|      | FACULTY MEMBERS' VISIT TO COMMIN Page                                                                                |
|------|----------------------------------------------------------------------------------------------------------------------|
|      | STUDENTS RESIDENCE                                                                                                   |
|      | Date: 19/8/23 19th August, 2023 NAME OF THE STUDENT: Bubbugget Baruma SEMESTER: 340 Dumester                         |
|      | ADDRESS: Lutuma, 4th APBN Crale, Vali magar Patr<br>Kouse ma - 31 A Katilipara, PO-<br>Binoria magar, Jennarati -18. |
| 110  |                                                                                                                      |
|      | NAME OF PARETS: While Darma (F) Henri                                                                                |
| - 10 | NAME AND SIGNATURE OF THE FACULTY MEMBER                                                                             |
| /10  | WHO VISITED THE RESIDENCE OF THE STUDENT:                                                                            |
|      | D. RISHWAJJOTI DEV MAHANTA - B. Mat 19108/23                                                                         |
| 20   | Today, on 19th August, 2023, a visit to the                                                                          |
|      | residence of dri Sulphrajort Salema, a student of shareman,                                                          |
|      | was made las dri B Dec Mcharle Asso Prof of though                                                                   |
|      | The discussion with his parcents his overell progress in strong                                                      |
| -    | and his study hours at home war highlighted by the parents.                                                          |
| 25   | Thy said that he has not any health or emotioned usue.                                                               |
|      | All the newsary books are previded to him by the porcents.                                                           |
|      | Dri Sarcha des has a sopriat room for him at his residence.                                                          |
|      | At the and of the visit Subdragest was advive to                                                                     |
| 30   | in the cludes bottom so that he can expert tours                                                                     |
|      | The governs thanking the sottletter of visit to a                                                                    |
|      | and wight remain to contact rigularly.                                                                               |
|      |                                                                                                                      |
|      | Birkarjet De Hebart                                                                                                  |
| 35   | 19/08/2023                                                                                                           |
|      |                                                                                                                      |
|      |                                                                                                                      |