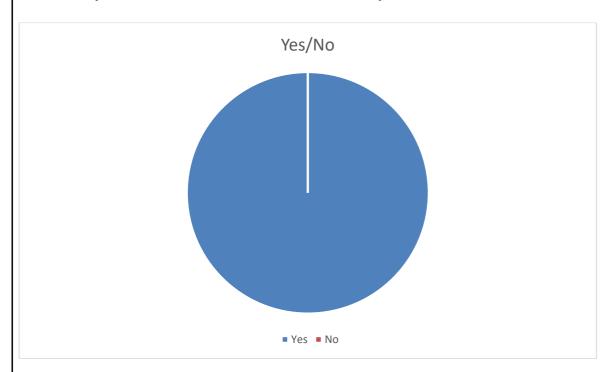

|
| a. Highly Satisfied<br>ক) অতি সম্ভুষ্ট            |                        | c. Partially Satisfic<br>গ) আংশিকভাবে সম্ভষ্ট            |                                                                                       |
| 9. Do you prefer stu<br>৯) ভৱিষ্যতেও শিক্ষকৰ দ্বা |                        |                                                          | uture too ? (Yes/No)                                                                  |
| 10. Give your valua<br>১০) আপোনাৰ বহুমূলীয়া গ    |                        |                                                          |                                                                                       |

## Name of the Department



• Do you consider this kind of home visit by teachers are beneficial for the students?



• Was there any issue that was addressed by home visit? (specify)



• How would you rate this home visit by the teachers?



• do you prefer student's home visit by teachers in future too?



• Give your valuable suggestion ( if any)



## The suggestions:

| 1 | Great Interaction between parents and teachers |
|---|------------------------------------------------|
| 2 | highly appreciable                             |
| 3 | Hope teachers will pay visit our home aagain   |

| 4  | hope tecahrs pay visit again in near future                                                                                                                                                                       |
|----|---------------------------------------------------------------------------------------------