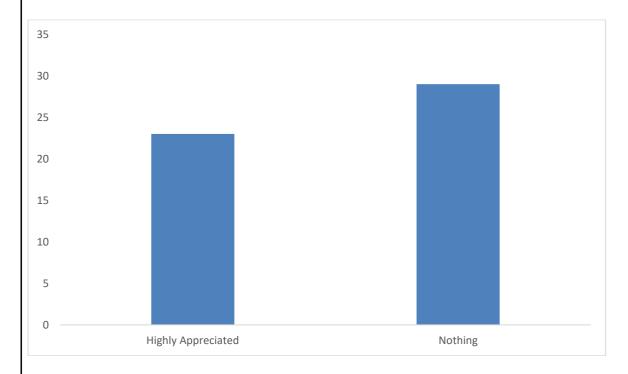

you prefer stu<br>৯) ভৱিষ্যতেও শিক্ষকৰ দ্বা |                        |                                                          | uture too ? (Yes/No)                                                                  |
| 10. Give your valua<br>১০) আপোনাৰ বহুমূলীয়া গ    |                        |                                                          |                                                                                       |

## Name of the Department



• Do you consider this kind of home visit by teachers are beneficial for the students?



• Was there any issue that was addressed by home visit? (specify)



• How would you rate this home visit by the teachers?



• do you prefer student's home visit by teachers in future too?



• Give your valuable suggestion ( if any)



## The suggestions:

| 1 | Great Interaction between parents and teachers |
|---|------------------------------------------------|
| 2 | highly appreciable                             |
| 3 | Hope teachers will pay visit our home aagain   |

| 4  | hope tecahrs pay visit again in near future                                                                                                                                                                       |
|----|-------------------------------------------------------------------------------------------------------------------------------------------------------------------------------------------------------------------|
| 5  | Inspire other students to achive success