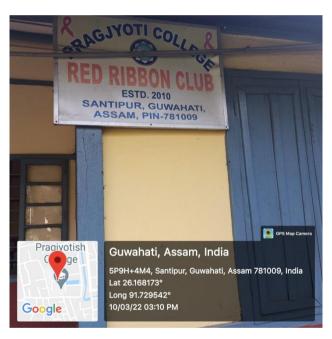

## RED RIBBON CLUB (RRC)

Red Ribbon is an awareness ribbon and is used as the symbol for the solidarity of people living with HIV/ AIDS. The primary aim of RRC is to spread awareness through correct as well as adequate information about HIV/ AIDS related issues amongst one and all. The RRC of the college was set up in 2009 with financial aid from AIDS Control Society, Govt. of Assam.