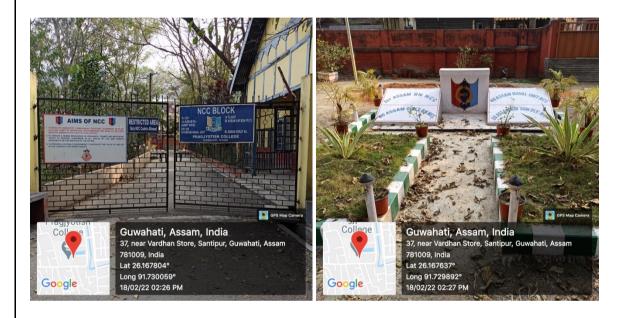

Reserved Area for NCC

NCC Office Rooms

Web link of NCC day

**NSS Room** 

Soft Skills & Career Counseling organized by NSS

RRC Room