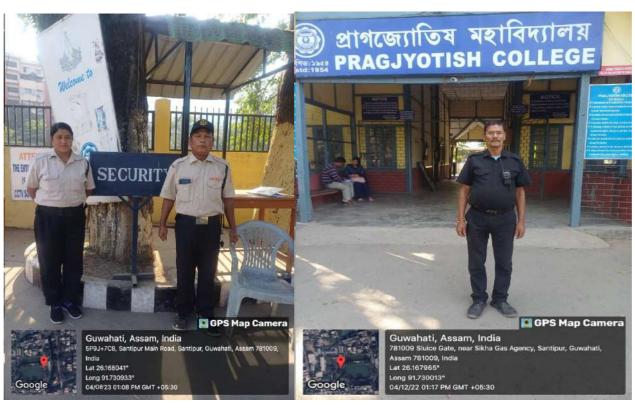

| Computer Science Department  |



#### 7. Facilities:

# i. Boys Common Room





# ii. Washroom for boys:





# iii. Girls' common room:







# iv. Sanitary napkin vending machine:



#### v. Incineration machine:



# 8. Safety and security:

# i. CCTV camera:



# ii. Security personnel:



#### iii. Girls' Hostel Warden:



# iv. Day care center: