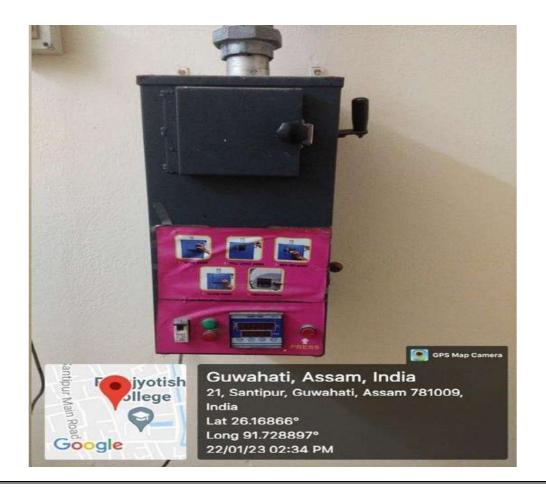

| Computer Science Department  |



#### 7. Facilities:

# i. Boys Common Room





# ii. Washroom for boys:





# iii. Girls' common room:







# iv. Sanitary napkin vending machine:



#### v. Incineration machine:



# 8. Safety and security:

# i. CCTV camera:



# ii. Security personnel:



#### iii. Girls' Hostel Warden:



# iv. Day care center: