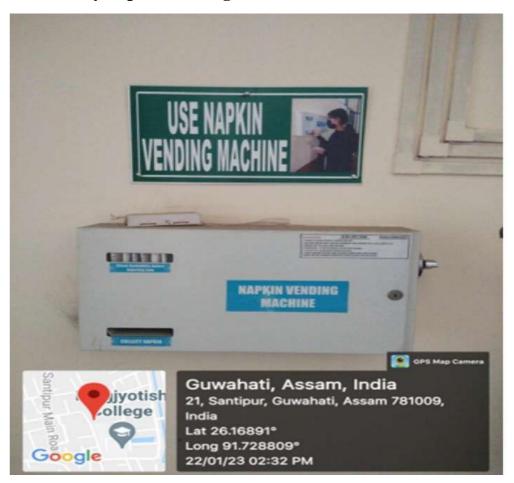

| Computer Science Department  |



#### 7. Facilities:

# i. Boys Common Room





# ii. Washroom for boys:





# iii. Girls' common room:







# iv. Sanitary napkin vending machine:



#### v. Incineration machine:



# 8. Safety and security:

# i. CCTV camera:



# ii. Security personnel:



#### iii. Girls' Hostel Warden:



# iv. Day care center: