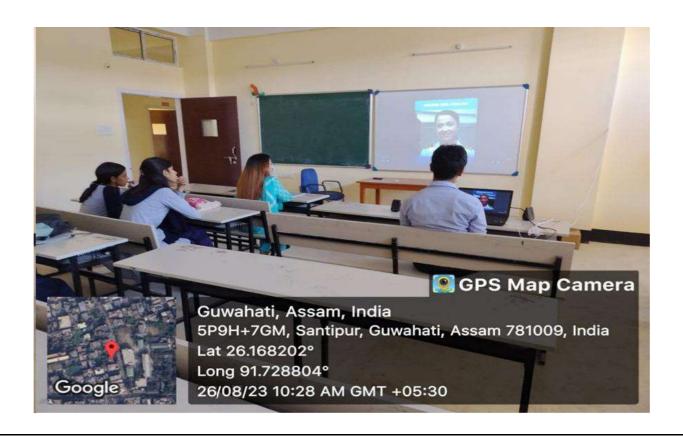

## 4. Gender sensitization programmes:

i. Movie screening related to syllabus topic on Feminist perspective of International Relations by Dr. Sabrina Iqbal Sircar, Asst. Prof. Department of Political science