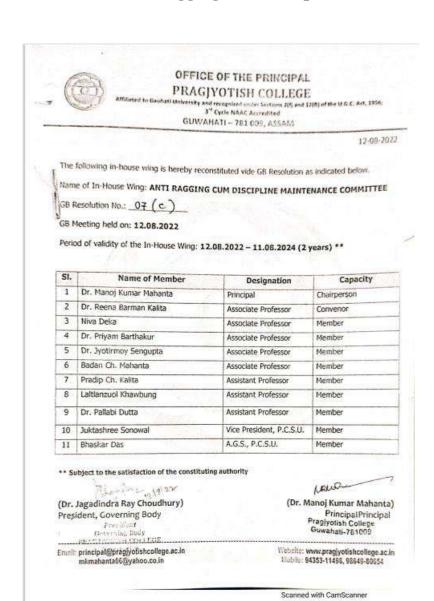

|

# 4. Monitoring Committee:

# i. Anti ragging cum Discipline maintenance committee



# ii. Students' grievance redressal cell:



# OFFICE OF THE PRINCIPAL PRAGJYOTISH COLLEGE

Affiliated to Gauhati University and recognized under Sections 2(f) and 12(6) of the U.S.C. Art, 1956;
3" Cycle NAAC Accredited
GUWAHATI - 781 009, ASSAM

12-08-2022

The following in-house wing is hereby reconstituted vide GB Resolution as indicated below.

Name of In-House Wing: STUDENTS' GRIEVANCE REDRESSAL CELL

GB Resolution No.: 07(c)

GB Meeting held on: 12.08.2022

Period of validity of the In-House Wing: 12.08.2022 - 11.08.2024 (2 years) \*\*

| SI. | Name of Member          | Designation