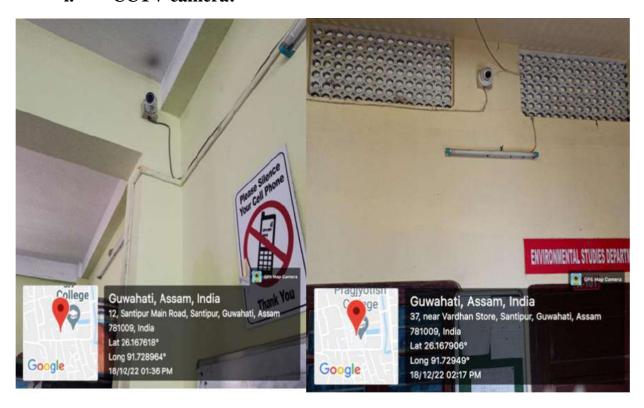

| Computer Science Department  |



#### 7. Facilities:

# i. Boys Common Room





# ii. Washroom for boys:





# iii. Girls' common room:







# iv. Sanitary napkin vending machine:



#### v. Incineration machine:



# 8. Safety and security:

# i. CCTV camera:



# ii. Security personnel:



#### iii. Girls' Hostel Warden:



# iv. Day care center: