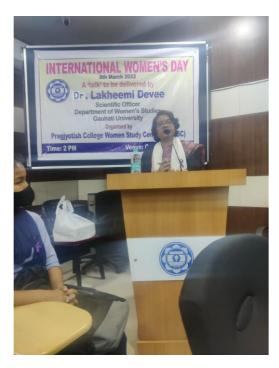

Handbook for Students, 2022-23 (Download)

Code of Conduct discussion with the students of Philosophy Department

Web link for College Week:

https://pragjyotishcollege.ac.in/singleevent?eventId=579

International Women Day Celebration (08/03/2022)