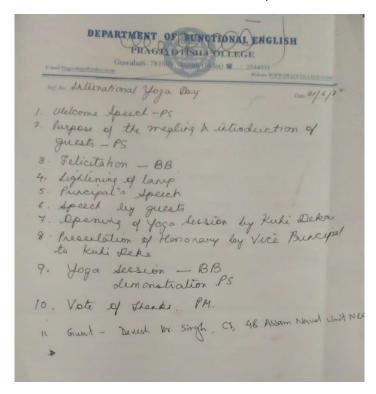

#### Agenda:

- Welcome and Introductory Speech By Priyanka Sarmah, General Secretary, PCWSC
- 2. Felicitation by Priyanka Sarmah, General Secretary, PCWSC
- 3. Handing over the program to the President, PCWSC
- 4. Speech/ Greetings from the Principal, Pragjyotish College
- 5. Speech/ Greetings from the President/ Secretary, PCTU
- 6. Speech by Biswajyoti Mahanta, Associate Professor, Dept of History
- 7. Introduction of the Speaker By Monali Ghosh
- 8. Speech/ Lecture by the Speaker, Dr. Lakhimee Devee
- 9. Presidential Address- Dr. Rina K. Barman
- 10. Students' Program for Women's Day
- 11. Vote of Thanks L. Khawbung