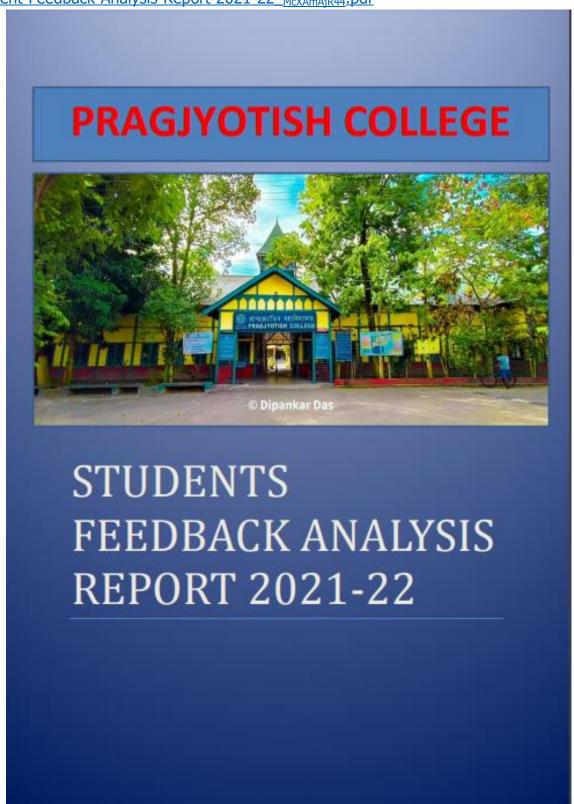

#### **MECHANISM OF STUDENTS' FEEDBACK**

#### Students' feedback

Link:

https://webbackend.pragjyotishcollege.ac.in/src/uploads/IQAC\_FEEDBACK\_ANALYSIS\_STUDENT\_S/Student-Feedback-Analysis-Report-2021-22\_McXAmAjR44.pdf