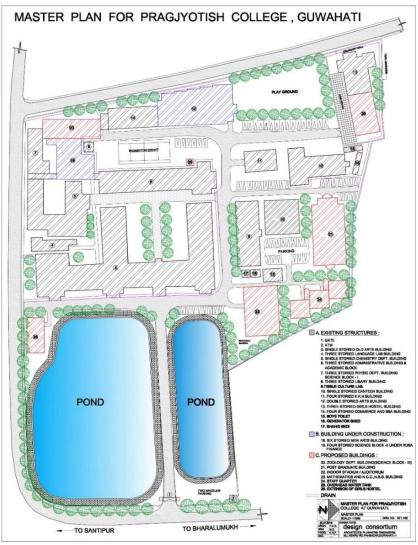

#### **COLLEGE MASTER PLAN**

File description: Master Plan for Pragjyotish College at a public display board at the foreground