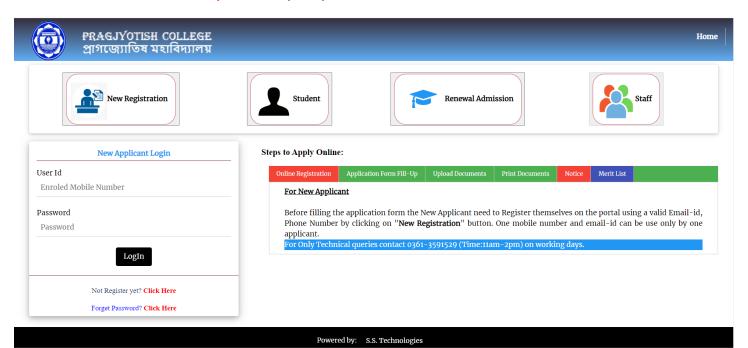

#### 1. Students' online admission portal:

Link to the online admission portal: <a href="https://pconline.co.in/">https://pconline.co.in/</a>