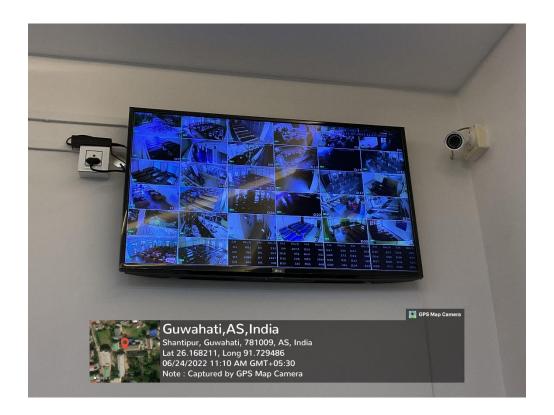

#### **COLLEGE WEBSITE & CAMPUS CCTV SURVEILLANCE**

## 1. College website

Link to college website: <a href="https://pragjyotishcollege.ac.in/">https://pragjyotishcollege.ac.in/</a>

2. File description: CCTV surveillance in the entire college campus