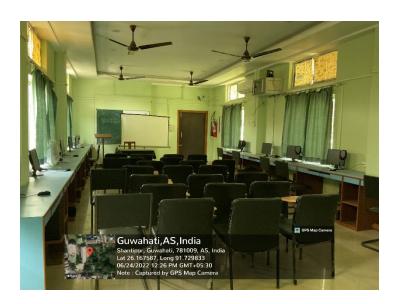

## ICT-ENABLED CLASSROOM, LABORATORIES, CONFERENCE HALL

File description: (a) & (b) Snapshots of ICT-enabled classrooms

File description: (a) & (b)- Snapshots of two laboratories

File description: A smart classroom