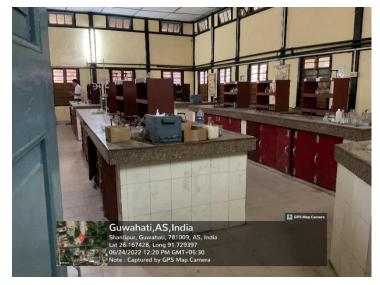

## ICT-ENABLED CLASSROOM, LABORATORIES, CONFERENCE HALL

File description: (a) & (b) Snapshots of ICT-enabled classrooms

File description: (a) & (b)- Snapshots of two laboratories

File description: A smart classroom