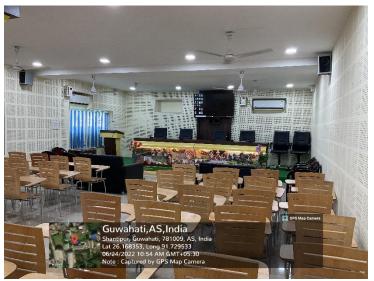

File description: (a) & (b) A snapshot of a multi-media conference hall

File description: Language lab