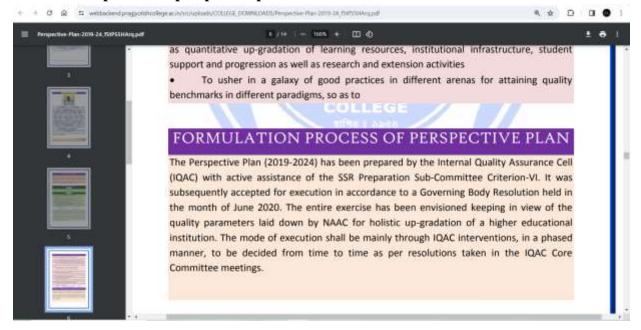

Kumar Mahanta, Principal (Chairperson)
- . Dr. Namita Das, Associate Professor (Convenor)
- . Dr. Manjit Kr. Mazumdar, Associate Professor (Member)
- · Nayan Mahanta, Whole Time Faculty (Member)
- · Dr. Amit Kumar Pradhan, Assistant Professor (Member)

#### • Feedback from stakeholders:

Website Link: <a href="https://pragjyotishcollege.ac.in/iqac/feedback">https://pragjyotishcollege.ac.in/iqac/feedback</a>



Feedback Analysis Link: <a href="https://pragjyotishcollege.ac.in/iqac/feedback-analysis">https://pragjyotishcollege.ac.in/iqac/feedback-analysis</a>



# • Perspective Plan



# Link to perspective plan:

 $\underline{https://webbackend.pragjyotishcollege.ac.in/src/uploads/COLLEGE\_DOWNLOADS/Perspective-Plan-2019-24\_f5tPS5HArq.pdf}$ 

### • Formulation process of perspective plan



### • Table 1: Visibility of Vision and Mission in the Perspective Plan

| Mission/Vision                                                                                                   | Perspective Plans                                                                                                                           |  |  |
|------------------------------------------------------------------------------------------------------------------|---------------------------------------------------------------------------------------------------------------------------------------------|--|--|
| Vision: To fulfil visionary aspirants of the                                                                     | Curricular Aspects (a,b,c)