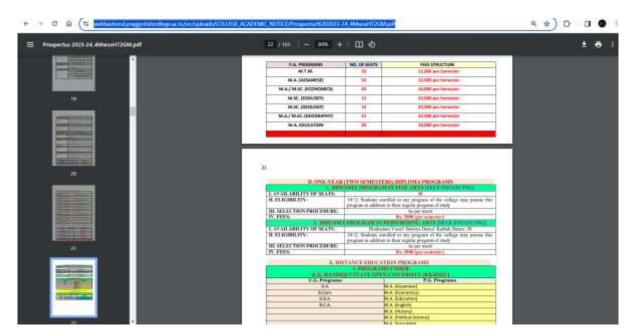

#### Link to prospectus:

https://webbackend.pragjyotishcollege.ac.in/src/uploads/COLLEGE ACADEMIC NOTICE/Prospectus%202023-24 4MwusHT2GM.pdf

Availability of multiple languages in the departments

## Link to prospectus:

https://webbackend.pragjyotishcollege.ac.in/src/uploads/COLLEGE ACADEMIC NOTICE/Prospectu s%202023-24 4MwusHT2GM.pdf

## **Self-financing courses:**

| SI. no | Name of the programme      | Seat Capacity |
|--------|----------------------------|---------------|
| 1      | B.Sc. in Computer Science  | 40            |
| 2      | B.Com.                     | 40            |
| 3      | B.B.A.                     | 300           |
| 4      | B.C.A.                     | 45            |
| 5      | M.T.M.                     | 30            |
| 6      | M.A. in Assamese           | 50            |
| 7      | M.A./M.Sc. in Economics    | 20            |
| 8      | M.Sc. in Zoology           | 15            |
| 9      | M.Sc. in Geology           | 10            |
| 10     | M.A./M.Sc. in Geography    | 15            |
| 11     | M.A. in Education          | 20            |
| 12     | Diploma in Fine Arts       | 30            |
| 13     | Diploma in Performing Arts | 30            |