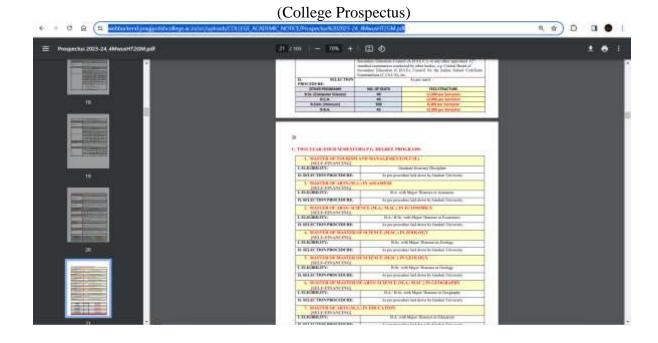

Availability of UG and PG programmes in multiple streams

| SELF-INANCING           | AND MANAGEMENTS                               |                                       |
|-------------------------|-----------------------------------------------|---------------------------------------|
| FILEBRILLY              |                                               | MTM)                                  |
|                         | - Cr                                          | schools from may Disciplinal          |
| IL SELECTION PROCEDURE: | As per proces                                 | Burr land down by Gaulant University  |
| 2. MASTER OF ARTS (MA   | OTN ASSAMESE                                  |                                       |
| DETE-HAVETNEE           | BA W                                          | di Misor Winsom in Assume             |
| E SELECTION PROCEDURE:  | To plan 1 1 1 1 1 1 1 1 1 1 1 1 1 1 1 1 1 1 1 | dure land shows by Gaulant Ungrowners |
| 3. MASTER OF ARTS SCI   | The second second second                      |                                       |
| ELIGIBILITY             |                                               |                                       |
|                         |                                               | with Major Honourt in Economics       |
| IL SELECTION PROCESURE: | As per pone                                   | Bue laid down by Gardet University    |
| 4. MASTER OF MASTER (   | DESCRIPCIE (MAC) D                            | ZOOLOGY                               |
| BELF-FINANCING          | 950 4                                         | ofs Marer Houses in Zeology           |
| E SELECTION PROCEDURE:  |                                               | the last down by Graham Provensity    |
| 5. MASTER OF MASTER O   |                                               |                                       |
| ISTLE-FENANCING!        |                                               |                                       |
| FITCHBUTA               | 1.0 OALS                                      | niii. Major: Homours in Ocology       |
| IL SELECTION PROCEDURE: | At put proces                                 | there had down by Gentiers University |
| S. MATTER OF MASTER O   | DEALITY SCHOOL OF                             | A. MINC DI GEOGRAPHY                  |
| SELF-FENANCING          | HA/HS/                                        | WE MAN THANK IN TWO SHIPS             |
| IL VELECTION PROCEDURE: | 7.5                                           | due laid form by Gentury Corporate    |
| 7. MANDER OF ARTS OLD   | 2000                                          |                                       |
| BELF-FENANCING          |                                               | STATE OF THE STATE OF                 |
| E ELICHIETTY:           | 777.00                                        | th Major Henouri in Education         |
| IL SELECTION PROCEDURE: | yo bet kroon                                  | have find down by Owelsti Unaversity  |
|                         |                                               |                                       |
| F.G. PROSEMAS           | HO, OF SEXTS                                  | HES STWUCTURE                         |
| M.T.M.                  | HO. OF SEATS                                  | CLD90 per between                     |
| M.A. (ASSAMESE)         | 58                                            | EE.000 per Sewerter                   |
| MAZMSC BOOKINGS         | .11                                           | 16.000 per bemette:                   |
| MAC GOOLOGYS            | 10.                                           | (2.000 per lessente                   |
| M.SC. (otocoon)         | D                                             | 22,000 per Savanter                   |
|                         |                                               | terminal later maintaining            |
| MLA./ MCSC. (NEOSBAPPO) | Alle                                          | CLOSS per Servicion                   |

#### Link to prospectus:

https://webbackend.pragjyotishcollege.ac.in/src/uploads/COLLEGE ACADEMIC NOTICE/Prospectus%202023-24 4MwusHT2GM.pdf

Availability of multiple languages in the departments