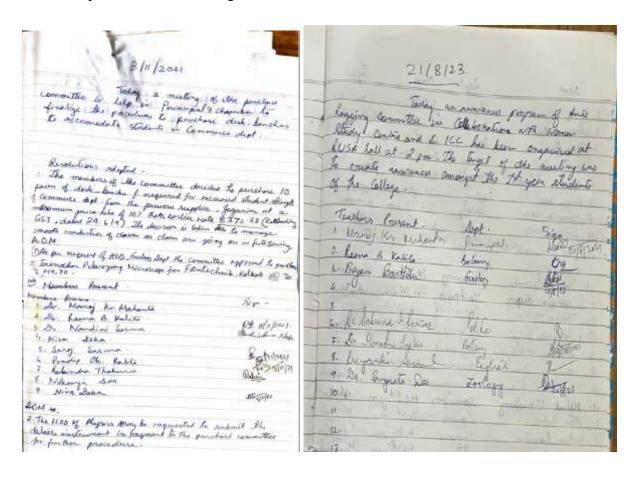

m NPTEL Local Chapter<br>Committee  |
| 17 | Career Guidance Cell                      | 37 | National Institutional Ranking<br>Framework Committee | 57 | Turtle Restoration Committee             |
| 18 | Class Maintenance<br>Committee            | 38 | National Service Scheme<br>Advisory Committee         | 58 | Village Adoption Committee               |
| 19 | Code of Conduct Committee                 | 39 | NCC Advisory Committee                                | 59 | Website Updating & Maintenance Committee |
| 20 | Committee for Memorandum of Understanding | 40 | NEP Task Force                                        | 60 | Youth Red Cross Society                  |

Link to in-house bodies https://pragjyotishcollege.ac.in/committees

Some samples related to Meeting of in-house bodies



|