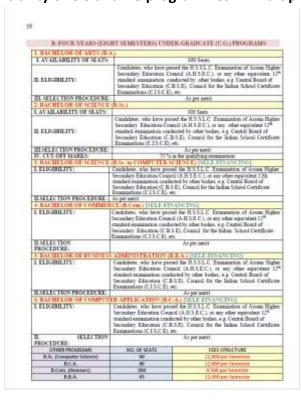

Availability of UG and PG programmes in multiple streams

| SELF-INANCING           | AND MANAGEMENTS                               |                                       |
|-------------------------|-----------------------------------------------|---------------------------------------|
| FILEBRILLY              |                                               | MTM)                                  |
|                         | - Cr                                          | schools from may Disciplinal          |
| IL SELECTION PROCEDURE: | As per proces                                 | Burr land down by Gaulant University  |
| 2. MASTER OF ARTS (MA   | OTN ASSAMESE                                  |                                       |
| DETE-HAVETNEE           | BA W                                          | di Misor Winsom in Assume             |
| E SELECTION PROCEDURE:  | To plan 1 1 1 1 1 1 1 1 1 1 1 1 1 1 1 1 1 1 1 | dure land shows by Gaulant Ungrowners |
| 3. MASTER OF ARTS SCI   | The second second second                      |                                       |
| ELIGIBILITY             |                                               |                                       |
|                         |                                               | with Major Honourt in Economics       |
| IL SELECTION PROCESURE: | As per pone                                   | Bue laid down by Gardet University    |
| 4. MASTER OF MASTER (   | DESCRIPCIE (MAC) D                            | ZOOLOGY                               |
| BELF-FINANCING          | 950 4                                         | ofs Marer Houses in Zeology           |
| E SELECTION PROCEDURE:  |                                               | the last down by Graham Provensity    |
| 5. MASTER OF MASTER O   |                                               |                                       |
| ISTLE-FENANCING!        |                                               |                                       |
| FITCHBUTA               | 1.0 OALS                                      | niii. Major: Homours in Ocology       |
| IL SELECTION PROCEDURE: | At put proces                                 | there had down by Gentiers University |
| S. MATTER OF MASTER O   | DEALITY SCHOOL OF                             | A. MINC DI GEOGRAPHY                  |
| SELF-FENANCING          | HA/HS/                                        | WE MAN THANK IN TWO SHIPS             |
| IL VELECTION PROCEDURE: | 7.5                                           | due laid form by Gentury Corporate    |
| 7. MANDER OF ARTS OLD   | 2000                                          |                                       |
| BELF-FENANCING          |                                               | STATE OF THE STATE OF                 |
| E ELICHIETTY:           | 777.00                                        | th Major Henouri in Education         |
| IL SELECTION PROCEDURE: | yo bet kroon                                  | have find down by Owelsti Unaversity  |
|                         |                                               |                                       |
| F.G. PROSEMAS           | HO, OF SEXTS                                  | HES STWUCTURE                         |
| M.T.M.                  | HO. OF SEATS                                  | CLD90 per between                     |
| M.A. (ASSAMESE)         | 58                                            | EE.000 per Sewerter                   |
| MAZMSC BOOKINGS         | .11                                           | 16.000 per bemette:                   |
| MAC GOOLOGYS            | 10.                                           | (2.000 per lessente                   |
| M.SC. (otocoon)         | D                                             | 22,000 per Savanter                   |
|                         |                                               | terminal later maintaining            |
| MLA./ MCSC. (NEOSBAPPO) | Alle                                          | CLOSS per Servicion                   |

## **Self-financing courses:**

| SI. no | Name of the programme      | Seat Capacity |
|--------|----------------------------|---------------|
| 1      | B.Sc. in Computer Science  | 40            |
| 2      | B.Com.                     | 40            |
| 3      | B.B.A.                     | 300           |
| 4      | B.C.A.                     | 45            |
| 5      | M.T.M.                     | 30            |
| 6      | M.A. in Assamese           | 50            |
| 7      | M.A./M.Sc. in Economics    | 20            |
| 8      | M.Sc. in Zoology           | 15            |
| 9      | M.Sc. in Geology           | 10            |
| 10     | M.A./M.Sc. in Geography    | 15            |
| 11     | M.A. in Education          | 20            |
| 12     | Diploma in Fine Arts       | 30            |
| 13     | Diploma in Performing Arts | 30            |