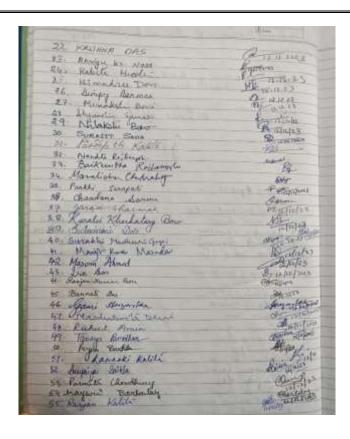

# • GB list

|    | (202                          | PRAGJYOTISH COLLEGE<br>20-21)<br>7.11.2020 |
|----|-------------------------------|--------------------------------------------|
|    | Dr. Jagadindra Ray Choudhury  | President                                  |
|    | Dr. Manoj Kumar Mahanta       | Principal & Secretary                      |
| 3  | Shri Ramendra Narayan Kalita  | Permanent Special Invitee                  |
|    |                               | (MLA, West Guwahati)                       |
| 4  | Dr. Ranjita Deka              | Vice Principal (Member, Ex-Officio)        |
| 5  | Prof. Manab Deka              | Nominee of Affiliating University          |
| 6  | Dr. Satyendra Kumar Choudhury | Nominee of Affiliating University          |
| 7  | Shri Binoy Kalita             | Guardian Member                            |
| В  | Dr. Sangita Kakati            | Guardian Member                            |
| 9  | Shri Rabin Kakati             | Guardian Member                            |
| 10 | Saumar Rajkhowa               | Teacher Representative                     |
| 11 | Bishwajyoti Dev Mahanta       | Teacher Representative                     |
| 12 | Shri Unindajyoti Choudhury    | Librarian                                  |
| 13 | Shri Rabindra Thakuria        | Representative, Non-Teaching Staff         |