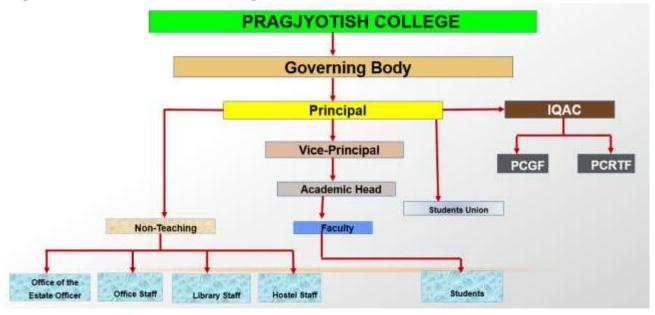

# **Decentralization and participative management**

• Organizational structure of the college