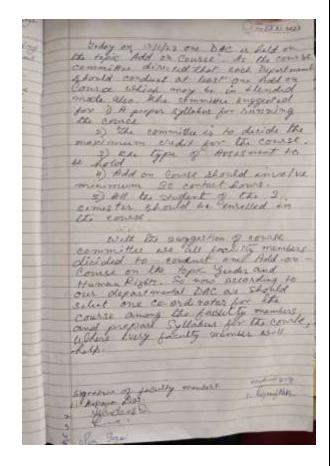

# **NEP implementation**

• Implementation of FYUGP

Link to the complete notification: <a href="https://gauhati.ac.in/media/notification/1645075044.pdf">https://gauhati.ac.in/media/notification/1645075044.pdf</a>
Details related to the implementation of NEP 2020: <a href="https://web.gauhati.ac.in/nep">https://web.gauhati.ac.in/nep</a>

• Organization of programs by the institute related to NEP 2020 and participation by the teachers

Link to event: <a href="https://pragjyotishcollege.ac.in/events">https://pragjyotishcollege.ac.in/events</a>