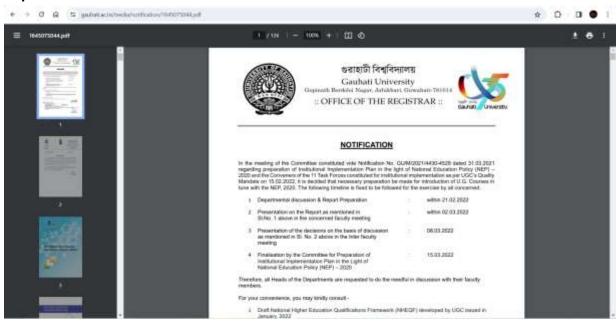

# **NEP implementation**

• Implementation of FYUGP

Link to the complete notification: <a href="https://gauhati.ac.in/media/notification/1645075044.pdf">https://gauhati.ac.in/media/notification/1645075044.pdf</a>
Details related to the implementation of NEP 2020: <a href="https://web.gauhati.ac.in/nep">https://web.gauhati.ac.in/nep</a>