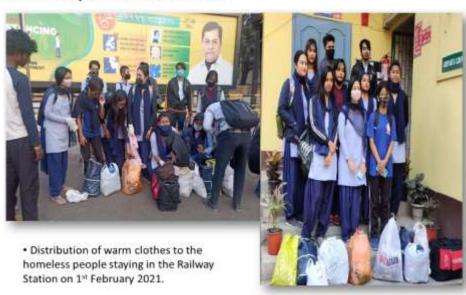

session on 9 September, 2022



Celebration of Azadi ka Amrit Mahotsav, under the initiative of the Department of Political Science. Our special gratitude to respected Principal Sir for his guidance and the NCC cadets for their kind collaboration.



Flood Relief at Chamua Para Village on 27.06.2022



The extension program carried out by the English department of Pragjyotish College.

# • Promoting Global thinking



# River bank Cleanliness drive



Blood donation by Chintu Thappa, NSS volunteer & secretary social service at Apollo Hospital, Supratim at GMCH, Jyotishmoy Sarma & Eliyas Haque at Sanjevani Hospital, Maligaon.



Sanitary pads distributed to the boarders of Amal Prabha Girls' hostel today (05/04/2023) by History department



# Plantation drive as per Meri Mati, Mera Desh





Celebration of International Women's Day in the College



Interdisciplinary Plantation programme was held in the College campus by the Department of Economics and the Department of Geography on 05.06.2023.



Nasha Mukt Bharat Abhiyan organized by History Department



The Department of Political Science observed World Water Day today, 22nd of March 2023 as declared by the UN. Respected

# • Inculcating moral and spiritual values



INTERNATIONAL DAY OF YOGA OBSERVED IN PRAGJYOTISH COLLEGE ON 21.06.2023



One day workshop on "Mental Health issues among students:Management of Stress and Depression" Organized by Student Counseling Center, Pragjyotish College on 24th June 2023,



Today we, at Pragjyotish College celebrated International Yoga Day.



Har Ghar Dhyan: An Initiative by Art