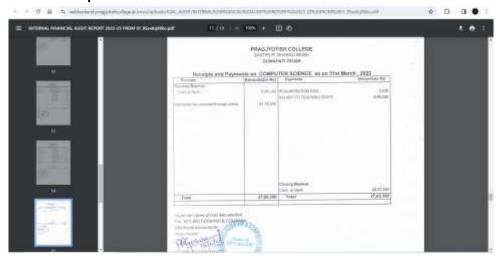

# Fund received from computer science

# Link to the audit report:

https://webbackend.pragjyotishcollege.ac.in/src/uploads/IQAC\_AUDIT/INTERNAL%20FINANCIAL%20AUDIT%20REPORT%202022-23%20FROM%2001\_9Sev6q98ko.pdf