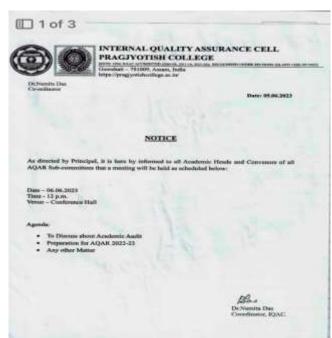

# • IQAC committee list

# PRAGJYOTISH COLLEGE

[Affiliated to Gauhati University and recognized under Sections 2(f) and 12(B) of the U.G.C. Act, 1956]
GUWAHATI – 781 009, ASSAM

Dated: 10.06.2023

The Internal Quality Assurance Cell (IQAC) has been reconstituted w.e.f. 10.06.2023 as follows

| Portfolio                         | Name                          | Designation                                                                                     |
|-----------------------------------|-------------------------------|-------------------------------------------------------------------------------------------------|
| Chairperson                       | Dr. Manoj Kumar Mahanta       | Principal                                                                                       |
| Coordinator                       | Dr. Namita Das                | Associate Professor, Economics Department                                                       |
| Assistant<br>Coordinator          | Dr. Samrat Dey                | Assistant Professor, Physics Department                                                         |
| Senior<br>Administrative          | Guna Gobinda Das              | Advisor (Finance & Accounts), State Innovation &<br>Transformation Aayog (SITA), Govt. of Assam |
| Officers                          | Dr. Shampa Choudhury          | Vice Principal                                                                                  |
|                                   | Unindajyoti Choudhury         | Librarian                                                                                       |
|                                   | Niva Deka                     | Associate Professor & HoD, Philosophy Department                                                |
|                                   | Dr. Pranita Goswami           | Associate Professor & HoD, Statistics Department                                                |
|                                   | Dr. Arpita Das                | Assistant Professor, Political Science Department                                               |
| Teacher                           | Nandita Rajbongshi            | Assistant Professor, Hindi Department                                                           |
| Members                           | Dr. Gargee Sharmah            | Assistant Professor, History Department                                                         |
|                                   | Pradip Chandra Kalita         | Assistant Professor, Geography Department                                                       |
|                                   | Dr. Jyoti Prasad Das          | Assistant Professor, Geography Department                                                       |
|                                   | Amit Kumar Pradhan            | Assistant Professor, Botany Department                                                          |
|                                   | Dr. Krishna Das               | Assistant Professor, Geography Department                                                       |
|                                   | Dr. Sangeeta Das              | Assistant Professor, Zoology Department                                                         |
| Management<br>Committee<br>Member | Dr. Anjali Devi               | Assistant Professor & HoD, Sanskrit Department                                                  |
| Nominee of<br>Local Society       | Dr. Satyendra Kumar Choudhury | Former GB member and Director (ASTEC)                                                           |
| Nominee of<br>Alumni              | Dewan Dhrubajyoti Maral       | President, Pragjyotish College Alumni Association                                               |
| Nominee of<br>Students            | Janti Kalita                  | Vice-President,<br>Pragjyotish College Students' Union                                          |
| Nominee of<br>Industrialists      | Gopal Jalan                   | Director<br>Jalan Brothers India Pvt. Ltd.                                                      |
| Nominee of<br>Employers           | Chandan Nath                  | Proprietor C N Travels and Centre for Tourism Studies                                           |
| Nominee of<br>Guardians           | Dr. Dipak Pathak              | President<br>Pragjyotish College Guardians' Forum                                               |
| Nominee of<br>Retired Teachers    | Dr. Dayananda Pathak          | President Pragjyotish College Retired Teachers' Forum                                           |