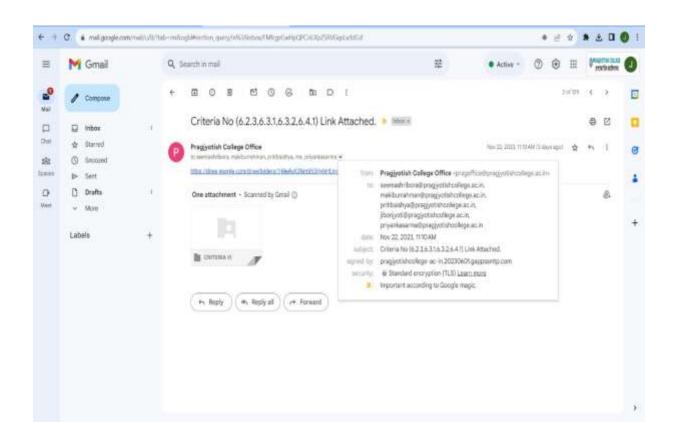

# **Administrative Communications**

The in-house official communications are made over e-mail and WhatsApp. The college has its own e-mail domain @pragjyotishcollege.ac.in