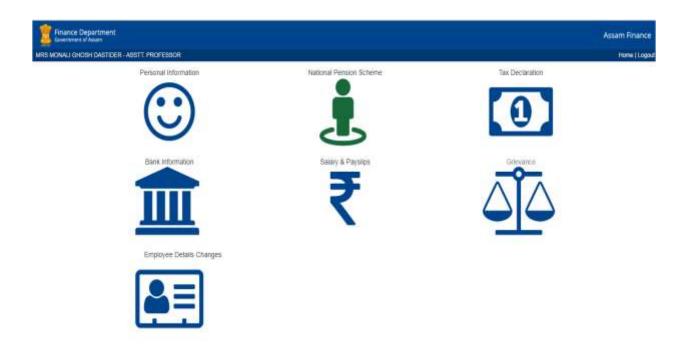

# 2. FINANCE AND ACCOUNTS

❖ The Salaries of all the sanctioned staff of the college is disbursed via e-mode through <a href="https://fin.assam.gov.in/assamfinance">https://fin.assam.gov.in/assamfinance</a>