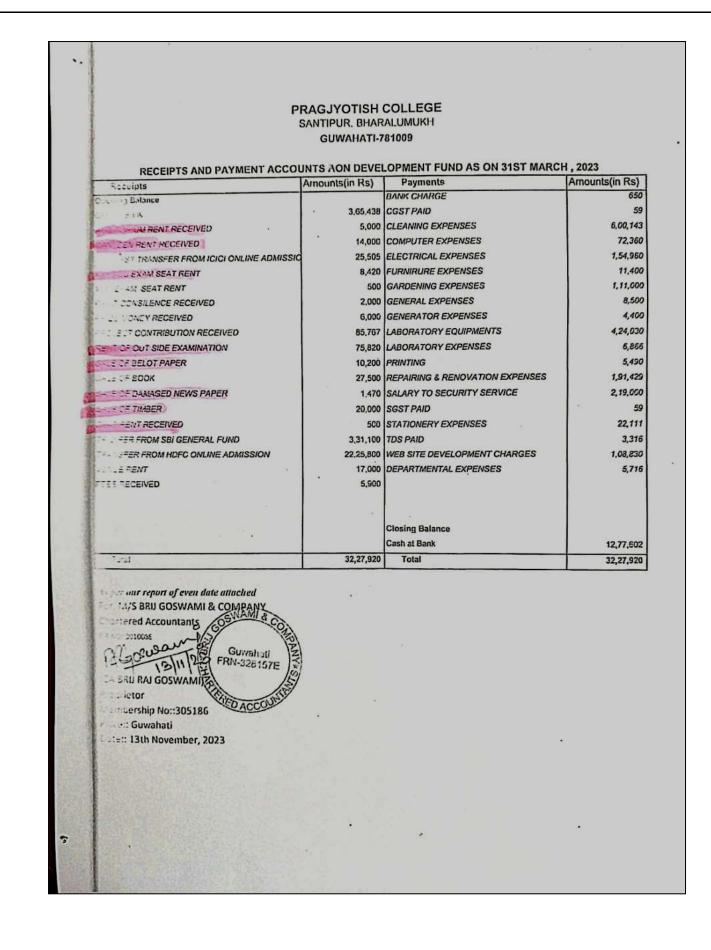

### **TUITION FEES OF STUDENTS**

| RECEIPTS AND PAYMENT A      | SANTIPUR, BHAI<br>GUWAH<br>CCOUNTS OF GI |                                                                 | H,2023        |
|-----------------------------|------------------------------------------|-----------------------------------------------------------------|---------------|
|                             | Amountatio Rs)                           | Paymenta                                                        | Amountsen Raj |
| Receipts<br>ning Balance    |                                          | APPALIATION FEES PAID                                           | 2.118         |
| and stars                   | 40,07,800                                | BANK CHARGE                                                     | 1,202         |
| e net                       |                                          | BUILDING INSURANCE                                              | 30,344        |
| RECEIVED.                   | 4,700                                    | CARRYING CHARGES                                                | .500          |
| SS SALARY PAYMENT RECEIVED  | 30.000                                   | CGST FAID                                                       | 113           |
| EVED FROM POLUTION BOARD    | 5,748                                    | CLEANING EXPENSES                                               | 59,000        |
| CECH PEE DIROLISH ONLINE AC | 95.38,460                                | COMPUTER EXPENSES                                               | 10,000        |
| ISTER FROM SEI GENERAL FUND | 14,77,586                                | DEPARTMENTAL CONTINGENCY                                        | 10,000        |
|                             | Mulainia                                 | EDUCATION PROGRAMME-EXTENSION                                   | 2,000         |
|                             |                                          | ELECTRIC BILL                                                   | 10.51,073     |
|                             |                                          | EXCURSSION EXPENSES                                             | 3,600         |
|                             |                                          | FIELD STUDY EXPENSES                                            | 31,159        |
|                             |                                          | FOUNDATION DAY EXPENSES                                         | 65,505        |
|                             |                                          | FURNITURE ACCOUNT                                               | #,300         |
|                             |                                          | GARDEN EXPENSES                                                 | 8.000         |
|                             |                                          | GE MEETING ALLOWANCE                                            | 18,000        |
|                             |                                          | GENERAL EXPENSES                                                | 1,500         |
|                             |                                          | GENERATOR EXPENSES                                              | 4,500         |
|                             |                                          | H.S. EXAMINATION FEES PAID                                      | 400           |
|                             |                                          | INTERNAL AUGIT FEES                                             | 55,000        |
|                             |                                          | INTERNET BILL                                                   | 89,245        |
|                             |                                          | INTERNET EXPENSES                                               | 37,681        |
|                             |                                          | MOBILE BILL PRINCIPAL                                           | 2,742         |
|                             |                                          | NCC EXPENSES                                                    | 11,900        |
|                             |                                          | NCC PA/D                                                        | 1,500         |
|                             |                                          | POPULAR TALK                                                    | 25,500        |
|                             |                                          | PRINTING EXPENSES                                               | 2.61.970      |
|                             |                                          | REGISTRATION PAID                                               | 2,100         |
|                             |                                          | REMUNERATION                                                    | \$4,800       |
|                             |                                          | REMUNERATION TO WEB SITE ADMINISTRAT                            | 24,000        |
|                             |                                          | RENT OF CABLE T. V                                              | 6,900         |
|                             |                                          | REPARING & RENOVATION EXPENSES                                  | 31,825        |
|                             |                                          | SALARY TO GUEST FADIA TY                                        | 16,000        |
|                             |                                          | BALARY TO N.S. DFFICE STAFF<br>SALARY TO NS TEACHING & NS STAFF | 32,26,899     |
|                             |                                          | SALARY TO NS TEACHING STAFF                                     | 240,718       |
|                             |                                          | SUMMER AND MEETING                                              | 20,03,109     |
|                             | -                                        | SOST HAID                                                       | 113           |
|                             | SWAM A                                   | Cans CHARGE                                                     | 53            |