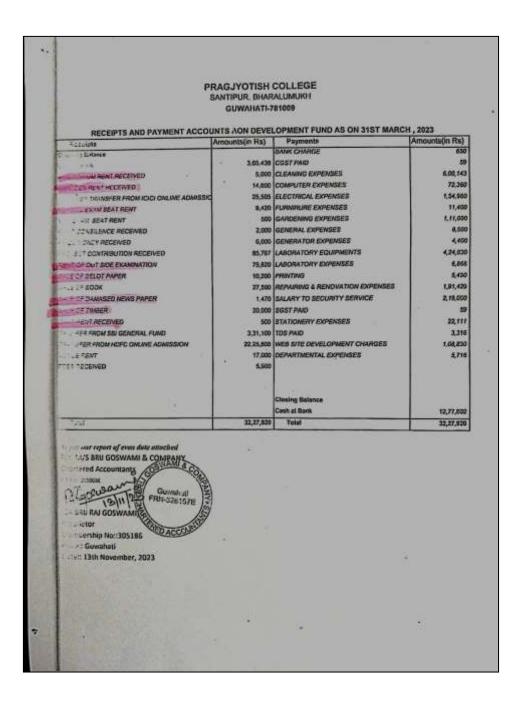

### **TUITION FEES OF STUDENTS**

| RECEIPTS AND PAYMENT A      | SANTIPUR, BHAI<br>GUWAH<br>CCOUNTS OF GI |                                                                 | H,2023        |
|-----------------------------|------------------------------------------|-----------------------------------------------------------------|---------------|
|                             | Amountatio Rs)                           | Paymenta                                                        | Amountsen Raj |
| Receipts<br>ning Balance    |                                          | APPALIATION FEES PAID                                           | 2.118         |
| and stars                   | 40,07,800                                | BANK CHARGE                                                     | 1,202         |
| e net                       |                                          | BUILDING INSURANCE                                              | 30,344        |
| RECEIVED.                   | 4,700                                    | CARRYING CHARGES                                                | .500          |
| SS SALARY PAYMENT RECEIVED  | 30.000                                   | CGST FAID                                                       | 113           |
| EVED FROM POLUTION BOARD    | 5,748                                    | CLEANING EXPENSES                                               | 59,000        |
| CECH PEE DIROLISH ONLINE AC | 95.38,460                                | COMPUTER EXPENSES                                               | 10,000        |
| ISTER FROM SEI GENERAL FUND | 14,77,586                                | DEPARTMENTAL CONTINGENCY                                        | 10,000        |
|                             | Mulainia                                 | EDUCATION PROGRAMME-EXTENSION                                   | 2,000         |
|                             |                                          | ELECTRIC BILL                                                   | 10.51,073     |
|                             |                                          | EXCURSSION EXPENSES                                             | 3,600         |
|                             |                                          | FIELD STUDY EXPENSES                                            | 31,159        |
|                             |                                          | FOUNDATION DAY EXPENSES                                         | 65,505        |
|                             |                                          | FURNITURE ACCOUNT                                               | #,300         |
|                             |                                          | GARDEN EXPENSES                                                 | 8.000         |
|                             |                                          | GE MEETING ALLOWANCE                                            | 18,000        |
|                             |                                          | GENERAL EXPENSES                                                | 1,500         |
|                             |                                          | GENERATOR EXPENSES                                              | 4,500         |
|                             |                                          | H.S. EXAMINATION FEES PAID                                      | 400           |
|                             |                                          | INTERNAL AUGIT FEES                                             | 55,000        |
|                             |                                          | INTERNET BILL                                                   | 89,245        |
|                             |                                          | INTERNET EXPENSES                                               | 37,681        |
|                             |                                          | MOBILE BILL PRINCIPAL                                           | 2,742         |
|                             |                                          | NCC EXPENSES                                                    | 11,900        |
|                             |                                          | NCC PA/D                                                        | 1,500         |
|                             |                                          | POPULAR TALK                                                    | 25,500        |
|                             |                                          | PRINTING EXPENSES                                               | 2.61.970      |
|                             |                                          | REGISTRATION PAID                                               | 2,100         |
|                             |                                          | REMUNERATION                                                    | \$4,800       |
|                             |                                          | REMUNERATION TO WEB SITE ADMINISTRAT                            | 24,000        |
|                             |                                          | RENT OF CABLE T. V                                              | 6,900         |
|                             |                                          | REPARING & RENOVATION EXPENSES                                  | 31,825        |
|                             |                                          | SALARY TO GUEST FADIA TY                                        | 16,000        |
|                             |                                          | BALARY TO N.S. DFFICE STAFF<br>SALARY TO NS TEACHING & NS STAFF | 32,26,899     |
|                             |                                          | SALARY TO NS TEACHING STAFF                                     | 240,718       |
|                             |                                          | SUMMER AND MEETING                                              | 20,03,109     |
|                             | -                                        | SOST HAID                                                       | 113           |
|                             | SWAM A                                   | Cans CHARGE                                                     | 53            |