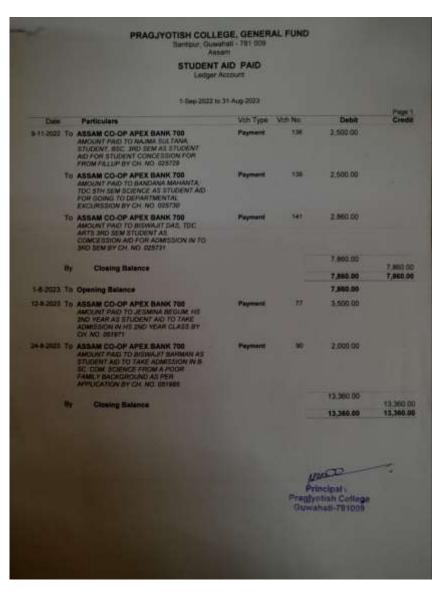

|                                  | Mess                  | 2                                   |                  |
|              |                                                                                                                                                                                     |                                  | The same such a local | cipci<br>ush College<br>iati-781009 |                  |
|              |                                                                                                                                                                                     |                                  |                       |                                     |                  |



## Four Years' Undergraduate Program (FYUGP) Revised CLASS ROUTINE

| Day       | 9:00-<br>10:00           | 10:00-<br>11:00 | 11:00-<br>12:00                         | 12:00-<br>1:00                                | 1:00-2:00               | 2:00-<br>3:00 | 3:00-4:00         | 4:00-<br>5:00                |
|-----------|--------------------------|-----------------|-----------------------------------------|-----------------------------------------------|-------------------------|---------------|-------------------|------------------------------|
| Monday    | ECO: G 107<br>ANT: G 106 | AEC             | GLG<br>:<br>Dep<br>t<br>GG<br>Y:<br>B20 | STAT: Dept                                    | Core-I ( <b>Major</b> ) | CSC:<br>Dept  | Practical (Minor) |                              |
| Tu