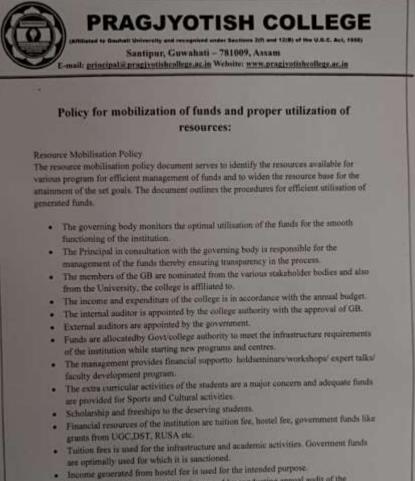

## FINANCIAL MANAGEMENT AND RESOURCE MOBILIZATION

**Fourth Cycle NAAC Accreditation** 

Submitted to

THE NATIONAL ASSESSMENT AND ACCREDITATION COUNCIL