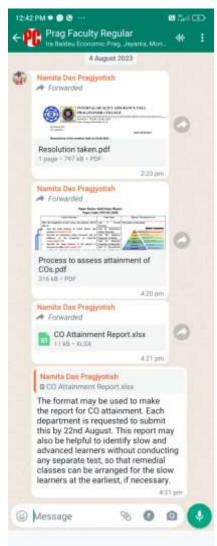

# Self Study Report (SSR) 2018-2023

6.5.1

INTERNAL QUALITY ASSURANCE CELL (IQAC) HAS CONTRIBUTED SIGNIFICANTLY FOR INSTITUTIONALIZING THE QUALITY ASSURANCE STRATEGIES AND PROCESSES. IT REVIEWS TEACHING LEARNING PROCESS, STRUCTURES & METHODOLOGIES OF OPERATIONS AND LEARNING OUTCOMES AT PERIODIC INTERVALS AND RECORDS THE INCREMENTAL IMPROVEMENT IN VARIOUS ACTIVITIES

### **SUPPORTING DOCUMENTS**

6.5.1 - Internal Quality Assurance Cell (IQAC) has contributed significantly for institutionalizing the quality assurance strategies and processes. It reviews teaching learning process, structures & methodologies of operations and learning outcomes at periodic intervals and records the incremental improvement in various activities