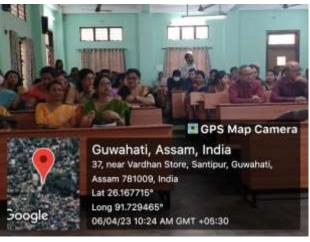

# Self Study Report (SSR) 2018-2023

6.5.1

INTERNAL QUALITY ASSURANCE CELL (IQAC) HAS CONTRIBUTED SIGNIFICANTLY FOR INSTITUTIONALIZING THE QUALITY ASSURANCE STRATEGIES AND PROCESSES. IT REVIEWS TEACHING LEARNING PROCESS, STRUCTURES & METHODOLOGIES OF OPERATIONS AND LEARNING OUTCOMES AT PERIODIC INTERVALS AND RECORDS THE INCREMENTAL IMPROVEMENT IN VARIOUS ACTIVITIES

### **SUPPORTING DOCUMENTS**

6.5.1 - Internal Quality Assurance Cell (IQAC) has contributed significantly for institutionalizing the quality assurance strategies and processes. It reviews teaching learning process, structures & methodologies of operations and learning outcomes at periodic intervals and records the incremental improvement in various activities