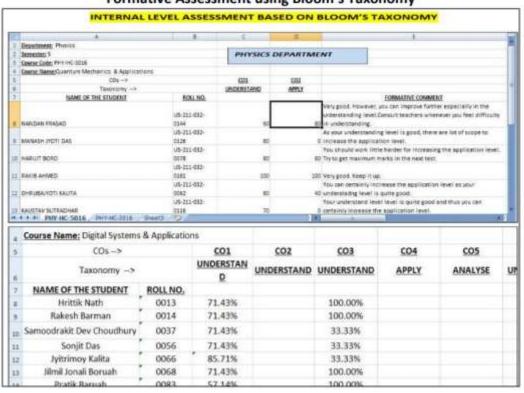

| 1,224                                       | 0.083                                         | NA                                        | NA                           |
|           | Total                                                               | 50,269                                      | 3.393                                         | 36.030                                    |                              |



Register Address- 97/2 Nirmal Apartment. Paud Road. Bhusari Colony, Kothrud Depot. Pune-411038 Branch Office- Plot No. 70, Shrihari Nagar, Behind BPCL Pump, Manewada Square Nagpur- 440027



❖ IQAC CONDUCTS TRAINING PROGRAMMES AND PROVIDES INSTRUCTION TEMPLETS FOR REVIEWING THE MIDSEMESTER PROGRESS OF THE STUDENTS





## Formative Assessment using Bloom's Taxonomy



# \* FEEDBACK ANALYSIS

| -2102203