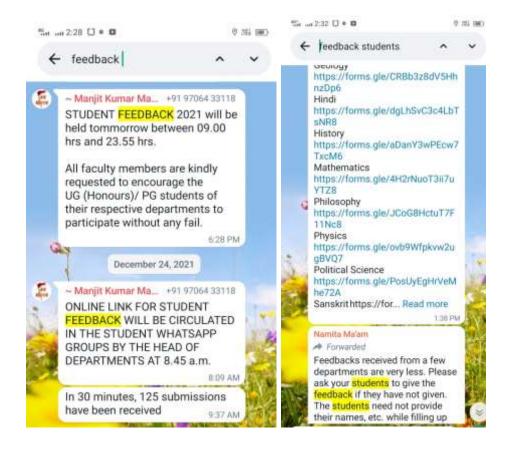

all stakeholders.

(Dr. Namita Das) Coordinator, IOAC

Email:coordinatorigao@pragiyotishcollege.ac.in namitadsaikia@gmail.com

Website: www.pragjyotishcollege.ac.in

# • RECOMMENDATION FOR DOCUMENTATION OF QUATERLY FACULTY PROFILE





### **\* QUATERLY PROFILE OF TEACHING STAFF**

QUARTERLY-PROFILE-FOR-TEACHING-STAFF t8YgCikdnu.pdf (pragjyotishcollege.ac.in)



### **❖ WEBSITE UPDATING AND MAINTENANCE COMMITTEE**

# WEBSITE UPDATING & MAINTENANCE COMMITTEE

### Members of WEBSITE UPDATING & MAINTENANCE COMMITTEE

- Dr. Manoj Kumar Mahanta , Principal ( Chairperson )
- Dr. Namita Das, Associate Professor (Convenor)
- Dr. Manjit Kr. Mazumdar, Associate Professor (Member)
- Nayan Mahanta , Faculty (Member)



## **\* COLLECTION OF FEEDBACK**

https://pragjyotishcollege.ac.in/iqac/feedback



### **\* FEEDBACK ANALYSIS AND ACTION TAKEN REPORT**

https://pragjyotishcollege.ac.in/iqac/feedback-analysis





### NTIMATION LETTER TO THE GOVERNING BODY BY IQAC





### INTERNAL QUALITY ASSURANCE CELL PRAGJYOTISH COLLEGE

[ESTD. 1894, NAAC ACCEDITED (1904-09, 2011-19, 2021-36), RECOGNISED UNDER SECTIONS 2(6 AND 12(B) OF USC) Guwahati — 78 1009, Assam, India https://pragjyotishcollege.ac.in/

Ref. No: PC/IQAC/INT/ 982 (C)

Dated Guwahati, the 31st August 2023

The President Governing Body Pragjyotish College Guwahati -9

Sub: Action Taken Report against feedback obtained from various stakeholders

I am glad to inform you that the IQAC has collected a feedback for the academic year 2022-23 from various stakeholders namely, Students, Teachers, Alumni and Employers. Based on the feedba