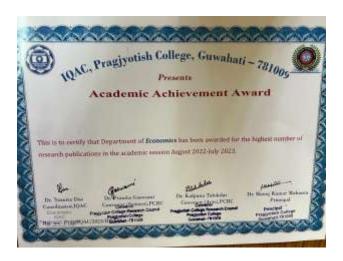

06/2022





### **❖** AWARENESS AND COLLABORATIVE HEALTH PROGRAMS

❖ Awareness Program for keeping the River Bharalu clean was organized by Rotary club Gauhati South on 21/09/2022 under Mission Bharalu Project in Association with IQAC, Pragjyotish College





❖ An Awareness programme on Promoting Health, Preventing Diseases and Complications was organised by IQAC, Pragjyotish College in collaboration with Health care promotion and maintenance committee on 08/11/2023 with Resource person Dr. Jayanta B.Sarma





# **❖** IQAC SUPPORT IN THE PROCESS OF ACADEMIC AND ADMINISTRATIVE AUDIT



# **❖ IQAC SUPPORT IN THE CONDUCTION OF GREEN AUDIT**



# ❖ IQAC PRESENTS ACADEMIC ACHIEVEMENT AWARD FOR THE HIGHEST NUMBER OF RESEARCH PUBLICATION TO DEPARTMENT AND FACULTIES THROUGH ANNUAL PRIZE DAY







# **\* STUDENT SATISFACTION SURVEY**



https://pragjyotishcollege.ac.in/igac/sss

### **IQAC Student Satisfactory Survey**



# • GUIDING TEACHERS TO FORMULATE THE LEARNING OUTCOMES USING BLOOM'S TAXONOMY

 A discussion on PO, PSO and CO and mapping in the light of Bloom's Taxonomy was organized by IQAC, Pragjyotish College with resource person Dr. Samrat Dey on 03/08/2023





❖ One day workshop on attainment of CO and mapping of CO, PO and PSO was organized by IQAC, Pragjyotish College with resource person Dr. Samrat Dey on 03/08/2023 to differentiate slow learner and advanced learner



## \* REGULAR SUBMISSION OF AQAR BY IQAC

## IQAC AQAR Visit Archives:





### YEARLY STATUS REPORT - 2022-2023

#### Part A

#### **Data of the Institution**

1.Name of the Institution

PRAGJYOTIS