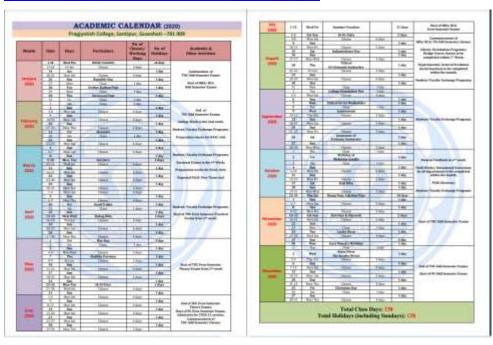

ty     |
|           |           |             |                            |            |              |                                                           | 1               | 30.31                              | - Marchill            | Direct                | \$ rheer        |                   | Frohings Prognor     |
|           |           |             |                            |            |              |                                                           |                 | 10.000.00                          | 344                   | 1000                  | 100             | 1.80c             | A CARLON             |

### Academic Calendar 2020

https://webbackend.pragjyotishcollege.ac.in/src/uploads/IQAC ACADEMIC CALEN DAR/Academic-Calendar-2020\_ZrUp6aZlvW.pdf



### • Academic Calendar 2019

https://webbackend.pragjyotishcollege.ac.in/src/uploads/IQAC\_ACADEMIC\_CALENDAR/Academic-Calendar-2018-19%20(1)\_iof9Ro4l6H.pdf

ACADEMIC CALENDAR (2018-2019) PART - 11
PRAGLYOTISH COLLEGE, Nantigor, Germbatt - 781 869

| Nest          | State         | Dept          | Particulare    | Charaft Municipal<br>Charaft Municipal<br>Sware Short | Plan of<br>Mudathyre