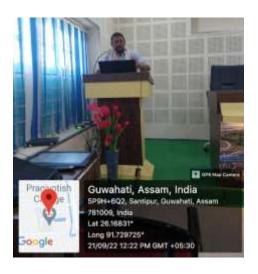

# Self Study Report (SSR) 2018-2023

6.5.1

INTERNAL QUALITY ASSURANCE CELL (IQAC) HAS CONTRIBUTED SIGNIFICANTLY FOR INSTITUTIONALIZING THE QUALITY ASSURANCE STRATEGIES AND PROCESSES. IT REVIEWS TEACHING LEARNING PROCESS, STRUCTURES & METHODOLOGIES OF OPERATIONS AND LEARNING OUTCOMES AT PERIODIC INTERVALS AND RECORDS THE INCREMENTAL IMPROVEMENT IN VARIOUS ACTIVITIES

### **SUPPORTING DOCUMENTS**

6.5.1 - Internal Quality Assurance Cell (IQAC) has contributed significantly for institutionalizing the quality assurance strategies and processes. It reviews teaching learning process, structures & methodologies of operations and learning outcomes at periodic intervals and records the incremental improvement in various activities