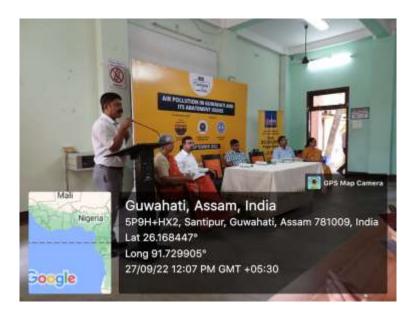

# Self Study Report (SSR) 2018-2023

6.5.1

INTERNAL QUALITY ASSURANCE CELL (IQAC) HAS CONTRIBUTED SIGNIFICANTLY FOR INSTITUTIONALIZING THE QUALITY ASSURANCE STRATEGIES AND PROCESSES. IT REVIEWS TEACHING LEARNING PROCESS, STRUCTURES & METHODOLOGIES OF OPERATIONS AND LEARNING OUTCOMES AT PERIODIC INTERVALS AND RECORDS THE INCREMENTAL IMPROVEMENT IN VARIOUS ACTIVITIES

### **SUPPORTING DOCUMENTS**

6.5.1 - Internal Quality Assurance Cell (IQAC) has contributed significantly for institutionalizing the quality assurance strategies and processes. It reviews teaching learning process, structures & methodologies of operations and learning outcomes at periodic intervals and records the incremental improvement in various activities