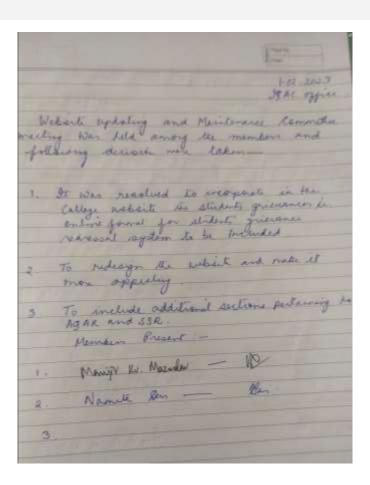

# Self Study Report (SSR) 2018-2023

6.5.1

INTERNAL QUALITY ASSURANCE CELL (IQAC) HAS CONTRIBUTED SIGNIFICANTLY FOR INSTITUTIONALIZING THE QUALITY ASSURANCE STRATEGIES AND PROCESSES. IT REVIEWS TEACHING LEARNING PROCESS, STRUCTURES & METHODOLOGIES OF OPERATIONS AND LEARNING OUTCOMES AT PERIODIC INTERVALS AND RECORDS THE INCREMENTAL IMPROVEMENT IN VARIOUS ACTIVITIES

### **SUPPORTING DOCUMENTS**

6.5.1 - Internal Quality Assurance Cell (IQAC) has contributed significantly for institutionalizing the quality assurance strategies and processes. It reviews teaching learning process, structures & methodologies of operations and learning outcomes at periodic intervals and records the incremental improvement in various activities