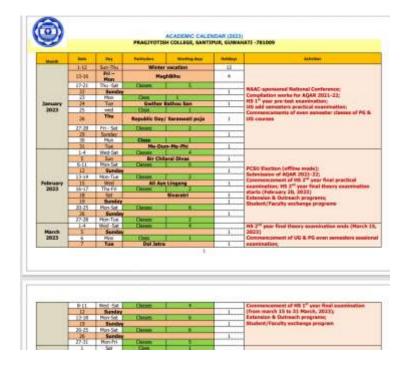

ator

### NCC ADVISORY COMMITTEE

Members of NCC ADVISORY COMMITTEE

- Dr. Manoj Kumar Mahanta , Principal ( Chairperson )
- Dr. Shampa Choudhury , Associate Professor ( Member )
- Dr. Bidyut Bikash Baishya , Assistant Professor ( Member )
- Dr. Jyoti Prasad Das , Assistant Professor ( Member )
- Dr. Pallabi Dutta , Assistant Professor ( Member )
   Dr. Priyakshree Borthakur , Assistant Professor ( Member )

Posted on 29-04-2023 by IQAC Coordinator

# NEP TASK FORCE

Members of NEP TASK FORCE

- Dr. Manoj Kumar Mahanta , Principal ( Chairperson )
- Dr. Manjit Kr. Mazumdar , Associate Professor ( Coordinator )
- Dr. Pranita Goswami , Associate Professor (Member)

# • ACADEMIC CALENDAR

Academic calendar, 2023

Link- Final PC ACADEMIC CALENDAR 2023 7aBnzglafc.pdf (pragjyotishcollege.ac.in)



# • Academic Calendar 2022

https://webbackend.pragjyotishcollege.ac.in/src/uploads/IQAC\_ACADEMIC\_CALEN DAR/PC-ACADEMIC-CALENDAR-2022-2 p0hZ6RncaE.pdf

| <b>(0)</b>                |                  |           |                                                | 0.50         |              |                                                        |  |
|---------------------------|------------------|-----------|------------------------------------------------|--------------|--------------|--------------------------------------------------------|--|
|                           | 7                |           | ACADEMIC CALENDAR (3<br>COLLEGE, SANTIPUR, GUI |              | .781.00      |                                                        |  |
| Mank                      | tox