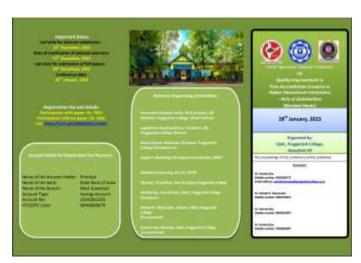

# Self Study Report (SSR) 2018-2023

6.5.1

INTERNAL QUALITY ASSURANCE CELL (IQAC) HAS CONTRIBUTED SIGNIFICANTLY FOR INSTITUTIONALIZING THE QUALITY ASSURANCE STRATEGIES AND PROCESSES. IT REVIEWS TEACHING LEARNING PROCESS, STRUCTURES & METHODOLOGIES OF OPERATIONS AND LEARNING OUTCOMES AT PERIODIC INTERVALS AND RECORDS THE INCREMENTAL IMPROVEMENT IN VARIOUS ACTIVITIES

### **SUPPORTING DOCUMENTS**

6.5.1 - Internal Quality Assurance Cell (IQAC) has contributed significantly for institutionalizing the quality assurance strategies and processes. It reviews teaching learning process, structures & methodologies of operations and learning outcomes at periodic intervals and records the incremental improvement in various activities