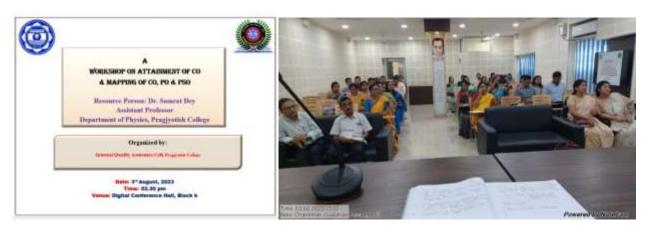

# Self Study Report (SSR) 2018-2023

6.5.1

INTERNAL QUALITY ASSURANCE CELL (IQAC) HAS CONTRIBUTED SIGNIFICANTLY FOR INSTITUTIONALIZING THE QUALITY ASSURANCE STRATEGIES AND PROCESSES. IT REVIEWS TEACHING LEARNING PROCESS, STRUCTURES & METHODOLOGIES OF OPERATIONS AND LEARNING OUTCOMES AT PERIODIC INTERVALS AND RECORDS THE INCREMENTAL IMPROVEMENT IN VARIOUS ACTIVITIES

### **SUPPORTING DOCUMENTS**

6.5.1 - Internal Quality Assurance Cell (IQAC) has contributed significantly for institutionalizing the quality assurance strategies and processes. It reviews teaching learning process, structures & methodologies of operations and learning outcomes at periodic intervals and records the incremental improvement in various activities