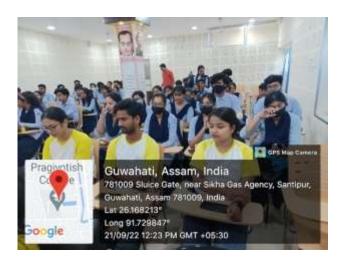

# Self Study Report (SSR) 2018-2023

6.5.1

INTERNAL QUALITY ASSURANCE CELL (IQAC) HAS CONTRIBUTED SIGNIFICANTLY FOR INSTITUTIONALIZING THE QUALITY ASSURANCE STRATEGIES AND PROCESSES. IT REVIEWS TEACHING LEARNING PROCESS, STRUCTURES & METHODOLOGIES OF OPERATIONS AND LEARNING OUTCOMES AT PERIODIC INTERVALS AND RECORDS THE INCREMENTAL IMPROVEMENT IN VARIOUS ACTIVITIES

### **SUPPORTING DOCUMENTS**

6.5.1 - Internal Quality Assurance Cell (IQAC) has contributed significantly for institutionalizing the quality assurance strategies and processes. It reviews teaching learning process, structures & methodologies of operations and learning outcomes at periodic intervals and records the incremental improvement in various activities