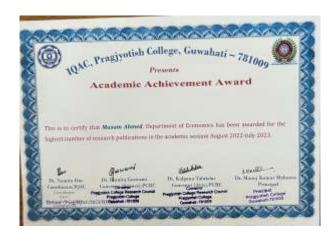

# Self Study Report (SSR) 2018-2023

6.5.1

INTERNAL QUALITY ASSURANCE CELL (IQAC) HAS CONTRIBUTED SIGNIFICANTLY FOR INSTITUTIONALIZING THE QUALITY ASSURANCE STRATEGIES AND PROCESSES. IT REVIEWS TEACHING LEARNING PROCESS, STRUCTURES & METHODOLOGIES OF OPERATIONS AND LEARNING OUTCOMES AT PERIODIC INTERVALS AND RECORDS THE INCREMENTAL IMPROVEMENT IN VARIOUS ACTIVITIES