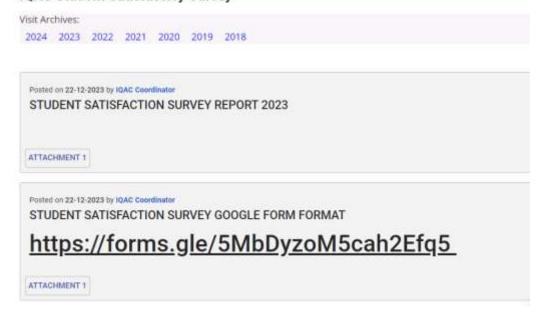

### **SUPPORTING DOCUMENTS**

6.5.1 - Internal Quality Assurance Cell (IQAC) has contributed significantly for institutionalizing the quality assurance strategies and processes. It reviews teaching learning process, structures & methodologies of operations and learning outcomes at periodic intervals and records the incremental improvement in various activities