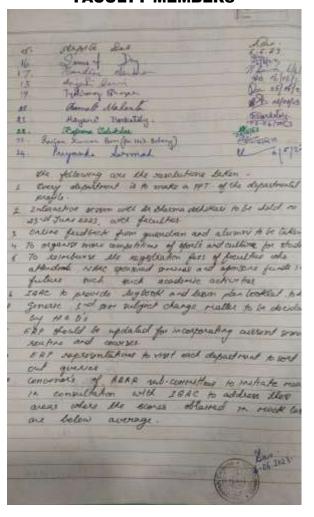

### PRAGJYOTISH COLLEGE

[Affiliated to Gauhati University and recognized under Sections 2(f) and 12(B) of the U.G.C. Act, 1956]
GUWAHATI – 781 009, ASSAM

Dated: 10.06.2023

The Internal Quality Assurance Cell (IQAC) has been reconstituted w.e.f. 10.06.2023 as follows

NB: 1. Dr. Manjit Kumar Mazumdar, Former IQAC Coordinator will work as an Advisor cum Special Invitee to the IQAC

(Dr. Manoj Kumar, Mahanta)
Principal Ollege
Praglyotish College
Guwahati-781009

<sup>2.</sup> Bishwajyoti Dev Mahanta, former management committee member will be a Special Invitee to the IQAC.