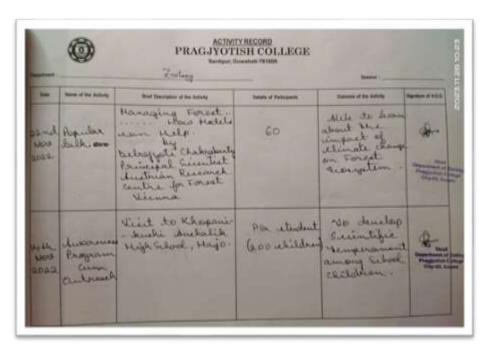

# Self Study Report (SSR) 2018-2023

6.5.1

INTERNAL QUALITY ASSURANCE CELL (IQAC) HAS CONTRIBUTED SIGNIFICANTLY FOR INSTITUTIONALIZING THE QUALITY ASSURANCE STRATEGIES AND PROCESSES. IT REVIEWS TEACHING LEARNING PROCESS, STRUCTURES & METHODOLOGIES OF OPERATIONS AND LEARNING OUTCOMES AT PERIODIC INTERVALS AND RECORDS THE INCREMENTAL IMPROVEMENT IN VARIOUS ACTIVITIES

### **SUPPORTING DOCUMENTS**

6.5.1 - Internal Quality Assurance Cell (IQAC) has contributed significantly for institutionalizing the quality assurance strategies and processes. It reviews teaching learning process, structures & methodologies of operations and learning outcomes at periodic intervals and records the incremental improvement in various activities