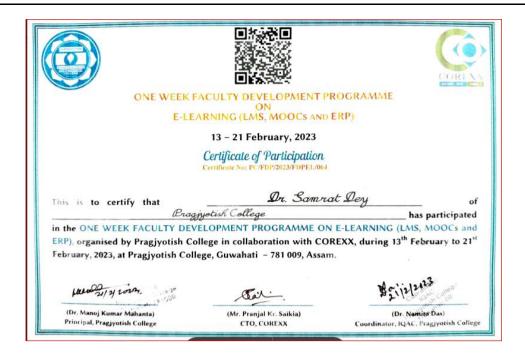

|  |  |  |  |
|------------|-----------------------------|--------------------------------|--------------------------------|----------------------------|---------------------|--|--|--|--|
| Parameters | Green<br>Cover on<br>campus | Surface<br>Water<br>Harvesting | Rooftop<br>Water<br>Harvesting | Rooftop<br>Solar<br>System | Waste<br>Management |  |  |  |  |
| Grades     | B+                          | A+                             | A+                             | C+                         | В+                  |  |  |  |  |

for the academic year of 2022-23 in Phase 1 of the

National Rural Institutions Sustainability Grading (NRISG)

Nagalakshmi. Member Secretary

Date: March 2023 Certificate NO: MGNCRE/NRISG/10

# Few Samples of Certificates of FDPs by Faculty Members





# **Supportive Documents Related to "Good Governance"**

1. Students' online admission portal:

Website link: https://admission.pragjyotishcollege.ac.in/



# 2. Library:

Website Link: 1. http://103.68.53.214:8080/jspui/library/

2. <a href="https://pragjyotishcollege.ac.in/facility/library">https://pragjyotishcollege.ac.in/facility/library</a>



3. Biometric Machine for attendance of employees:



# 4. Wired &Wi-Fi Internet facility:



## **Student's Feedback**

### • Website Link:

 $\frac{https://webbackend.pragjyotishcollege.ac.in/src/uploads/IQAC\_FEEDBACK\_ANALYSIS\_STUDENTS/St}{udent-Feedback-Analysis-Report-2021-22\_mcxAmAjR44.pdf}$ 



• ICT -Enabled Classrooms, Laboratories, and Conference Halls:









# • Language Lab:



# **College Website and Campus CCTV Surveillance*