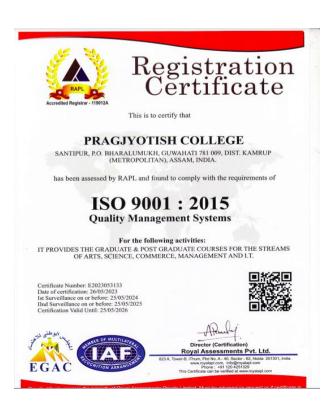

---------------------------------------------------|---------------------------------------------------|
| ١ | 2018-19       | 100                                                 | 120                                                   | 2019-20       | 69                                                       | 9                         | 120000(One Lakh<br>Twenty Thousand)                       | 0                                                 |
|   | 2019-20       | 100                                                 | 97                                                    | 2020-21       | 34                                                       | 6                         | 189000(One Lakh<br>Eighty Nine Thousand)                  | 1                                                 |



# **Activities by Guardians and Retired Teachers**



The Department of English Pragjyotish College organised a parents Teachers Meet on 25th February, 2023





## **Green Campus Certificate**







भारत संस्कार / Government of India महात्मा गांधी राष्ट्रीय ग्रामीण शिक्षा परिषद / Mahatma Gandhi National Council of Rural Education उच्च शिक्षा विभाग/Department of Higher Education शिक्षा मंत्रालय / Ministry of Education

# **Certificate of Accreditation**

This is to certify that

Pragjyotish College , Kamrup (Metropolitan) (Assam)

graded as

| graded as  |                             |                                |                                |                            |                     |  |  |  |  |
|------------|-----------------------------|-------------------------------