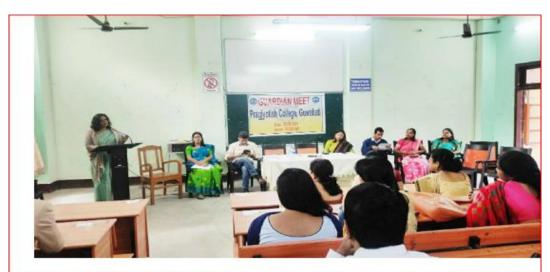

# **Activities by Guardians and Retired Teachers**

The Department of English Pragjyotish College organised a parents Teachers Meet on 25th February, 2023