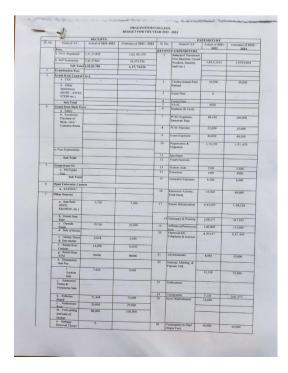

# **Samples of Budget and Audit Reports**

Website Link: <a href="https://pragjyotishcollege.ac.in/iqac/auditreport">https://pragjyotishcollege.ac.in/iqac/auditreport</a>

|    | 4                                       | PRAG<br>BUDGET F                        | JYOTISH COLL<br>OR THE YEAR 2 | EGE<br>1021 - 2022 |                                                                                  |             |                     |
|----|-----------------------------------------|-----------------------------------------|-------------------------------|--------------------|----------------------------------------------------------------------------------|-------------|---------------------|
|    |                                         | EIPTS                                   |                               | -                  |                                                                                  | DITURE      | Estimates of 2021 - |
|    | Head of A/C Act                         | tual of 2020-2021                       | 2022 - 2022                   | 51 No.             | Head of A/C                                                                      | 2021        | 2022                |
|    | res                                     |                                         |                               | REVENU             | E EXPENDITURE                                                                    |             |                     |
| 3. | Govt Regulated                          | 3,996,900                               | 4,396,590                     |                    | Salary(of Permanant,<br>Non-Sanction, Cassal<br>Workers, Security Staff<br>etc.) |             |                     |
| Ь  | Self Sustaining                         | 10.508.050                              | 11,558,855                    | 1 1                |                                                                                  |             |                     |
| H  | Sub Total                               | 14,504,950                              | 15,955,445                    | -                  |                                                                                  | 12,14,5,381 | 13,35,9,919         |
| +  | Examination Fees                        | 14,000,000                              |                               | 1                  |                                                                                  |             |                     |
|    | Grant from Central Govt.                |                                         |                               |                    |                                                                                  |             |                     |
| -  | a. UGC                                  |                                         |                               | 2                  | Caution money/Fees Refund                                                        | 22,000      | 25,000              |
| ı  | b Other Institutions<br>(BARC, ASTEC,   |                                         |                               | 3                  |                                                                                  |             |                     |
|    | ICSSR etc.)                             |                                         |                               | 1                  |                                                                                  | -           |                     |
|    |                                         |                                         |                               | 3                  | NAAC                                                                             | 1,47,104    | 100.000             |
| _3 | Sub Total<br>Grant from State Govt./ Gr | and in all                              |                               | 6                  | NAC                                                                              |             |                     |
|    | Crass from State Governo                | 111111111111111111111111111111111111111 |                               | 7                  | PCSU Expernes,<br>Saraswati Puja                                                 | 70,000      | 100,000             |
|    |                                         | 13,0,51,736                             | 14,3,56,909                   | 8                  | Expenses to various<br>Secretaries of PCSU                                       | 42,240      | 60,000              |
|    |                                         |                                         |                               | 9                  | Registration & Migration                                                         | 89,300      | 100,000             |
|    |                                         |                                         |                               | 11                 | Youth Festivals                                                                  | 10,000      | 15,000              |
| 5  | Grant from GU                           |                                         |                               | 13                 |                                                                                  |             |                     |
|    | a. PG Centre Fees                       |                                         | 1 120                         | 14                 |                                                                                  |             |                     |
|    | Sub Total                               |                                         |                               | 15                 |                                                                                  |             |                     |
| 6  | Open University Centres                 |                                         |                               |                    |                                                                                  |             |                     |
|    | a. KKHSOU                               |                                         |                               | 16                 | Extension Activity, Field<br>Study                                               | 7,400       | 10,000              |
| 7  | Other Sources                           |                                         |                               | 3                  |                                                                                  |             |                     |
|    | a. Seut Rent (IDOL.<br>KKHSOU, etc.)    | 950                                     | 2,000                         | 17                 | Repair & Renovation                                                              | 29,87,990   | 32,86,789           |
|    | b. Hostel Seat Rent                     |                                         |                               | -                  | 8 Stationary & Printing                                                          | 1, 52,890   | 2,00,000            |
|    | b. Hostel Seat Rent<br>c. Outside Exam  | 17,870                                  | 20,000                        | 19                 | Affiliation/Permission                                                           | 2,04,685    | 210,000             |
|    |                                         |                                         |                               |                    | Fees                                                                             | *******     | 80.00               |
|    | d. Sale of Books                        |                                         |                               | 20                 | Electrical bill, Telephone<br>& Internet                                         | 660,665     | 700,000             |
|    | e Library Xerox &<br>fine receipt       |                                         |                               |                    |                                                                                  |             |                     |
|    | f Rental from                           | 10,500                                  | 15,000                        |                    |                                                                                  | 100         |                     |
|    | Carteen<br>g. Rental from ATM           |                                         | 96000                         | 21                 | Municipalti Tax                                                                  | 59,060      | 65,000              |
|    | h. Gymnasium Hub                        |                                         |                               | 22                 | Seminar, Meeting &                                                               | 9485        | 15000               |
|    | Fee Fee                                 |                                         |                               |                    | Popular Talk                                                                     |             |                     |