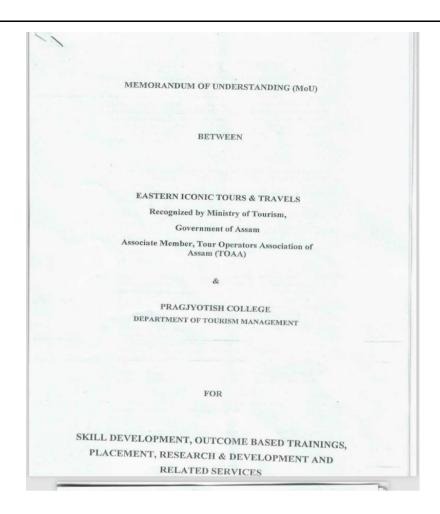

• Few Samples of MoU's signed between Departments and Institutions:

## MEMORANDUM OF UNDERSTANDING (MOU)

for

Academic Collaboration Between

DEPARTMENT OF ANTHROPOLOGY
PRAGJYOTISH COLLEGE, GUWAHATI, KAMRUP, ASSAM

And

DEPARTMENT OF ANTHROPOLOGY

MORIGAON COLLEGE, MORIGAON, ASSAM

Date: 12-06-2023

Venue: Pragjyotish College Guwahati, Kamrup, Assam