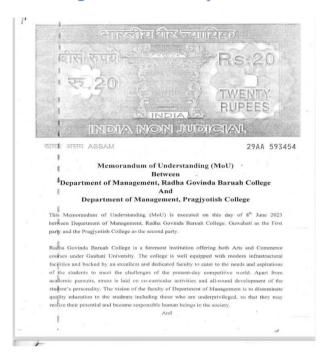

• Few Samples of MoU's signed between Departments and Institutions:

## MEMORANDUM OF UNDERSTANDING (MOU)

for

Academic Collaboration Between

DEPARTMENT OF ANTHROPOLOGY
PRAGJYOTISH COLLEGE, GUWAHATI, KAMRUP, ASSAM

And

DEPARTMENT OF ANTHROPOLOGY

MORIGAON COLLEGE, MORIGAON, ASSAM

Date: 12-06-2023

Venue: Pragjyotish College Guwahati, Kamrup, Assam