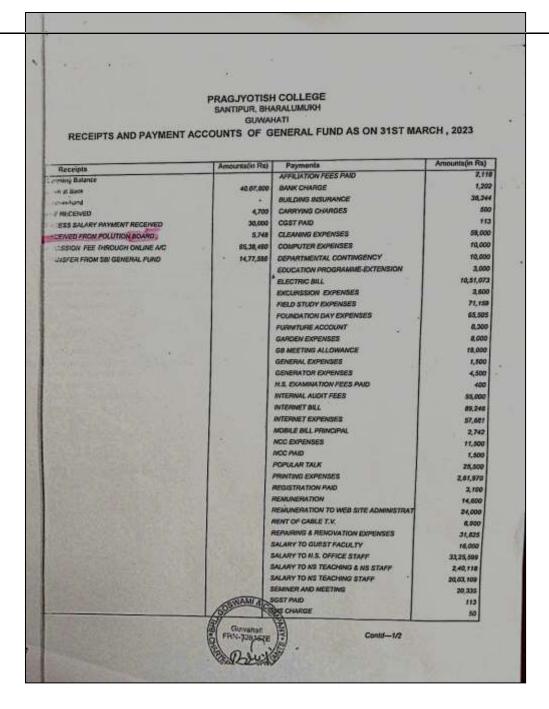

### PRAGJYOTISH COLLEGE SANTIPUR, BHARALUMUKH **GUWAHATI-781009**

| Receipts                            | Amounts(in Rs) | Payments                        | Amounts(in Rs) |
|-------------------------------------|----------------|---------------------------------|----------------|
| D. a 1 Balance                      |                | BANK CHARGE                     | 650            |
| La ent                              | 3,65,438       | CGST PAID                       | 59             |
| - IAI RENT RECEIVED                 | 5,000          | CLEANING EXPENSES               | 6,00,143       |
| TEN RENT HECEIVED                   | 14,000         | COMPUTER EXPENSES               | 72,360         |
| TRANSFER FROM ICICI ONLINE ADMISSIO | 25,505         | ELECTRICAL EXPENSES             | 1,54,960       |
| EXAM SEAT RENT                      | 8,420          | FURNIRURE EXPENSES              | 11,400         |
| 45t SEATRENT                        | 500            | GARDENING EXPENSES              | 1,11,000       |
| CONSILENCE RECEIVED                 | 2,000          | GENERAL EXPENSES                | 8,500          |
| - 21 VONEY RECEIVED                 | 6,000          | GENERATOR EXPENSES              | 4,400          |
| EST CONTRIBUTION RECEIVED           | 85,767         | LABORATORY EQUIPMENTS           | 4,24,030       |
| SENT OF OUT SIDE EXAMINATION        | 75,820         | LABORATORY EXPENSES             | 6,866          |
| S-LE OF BELOT PAPER                 | 10,200         | PRINTING                        | 5,490          |
| : CF 800K                           | 27,500         | REPAIRING & RENOVATION EXPENSES | 1,91,429       |
| S- F DAMASED NEWS PAPER             | 1,470          | SALARY TO SECURITY SERVICE      | 2,19,000       |
| · C= TIMBER                         | 20,000         | SGST PAID                       | 59             |
|                                     | 500            | STATIONERY EXPENSES             | 22,111         |
|                                     | 3,31,100       | TDS PAID                        | 3,316          |
| SEER FROM HDFC ONLINE ADMISSION     | 22,25,800      | WEB SITE DEVELOPMENT CHARGES    | 1,08,830       |
| -CNLE PENT                          | 17,000         | DEPARTMENTAL EXPENSES           | 5,716          |
| FTES RECEIVED                       | 5,900          | •                               |                |
|                                     |                |                                 |                |
|                                     | 76             |                                 |                |
|                                     |                | Closing Balance                 |                |
| Repetitive not                      |                | Cash at Bank                    | 12,77,602      |
| Tabl                                | 32,27,920      | Total                           | 32,27,920      |