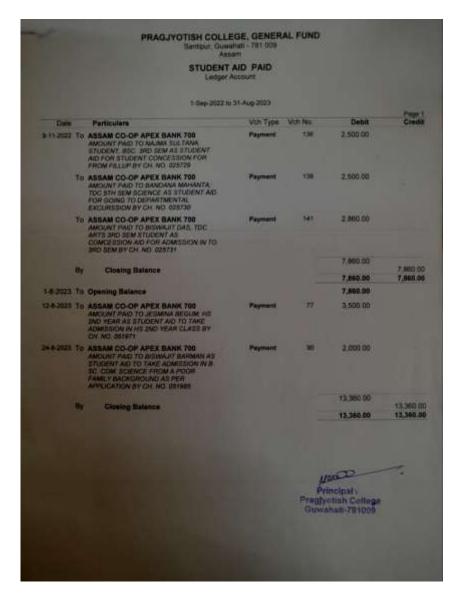

#### **TUITION FEES OF STUDENTS**

### PRAGJYOTISH COLLEGE SANTIPUR, BHARALUMUKH **GUWAHATI-781009**

| Receipts                            | Amounts(in Rs) | Payments                        | Amounts(in Rs) |
|-------------------------------------|----------------|---------------------------------|----------------|
| D. a 1 Balance                      |                | BANK CHARGE                     | 650            |
| La ent                              | 3,65,438       | CGST PAID                       | 59             |
| - IAI RENT RECEIVED                 | 5,000          | CLEANING EXPENSES               | 6,00,143       |
| TEN RENT HECEIVED                   | 14,000         | COMPUTER EXPENSES               | 72,360         |
| TRANSFER FROM ICICI ONLINE ADMISSIO | 25,505         | ELECTRICAL EXPENSES             | 1,54,960       |
| EXAM SEAT RENT                      | 8,420          | FURNIRURE EXPENSES              | 11,400         |
| 45t SEATRENT                        | 500            | GARDENING EXPENSES              | 1,11,000       |
| CONSILENCE RECEIVED                 | 2,000          | GENERAL EXPENSES                | 8,500          |
| - 21 VONEY RECEIVED                 | 6,000          | GENERATOR EXPENSES              | 4,400          |
| EST CONTRIBUTION RECEIVED           | 85,767         | LABORATORY EQUIPMENTS           | 4,24,030       |
| SENT OF OUT SIDE EXAMINATION        | 75,820         | LABORATORY EXPENSES             | 6,866          |
| S-LE OF BELOT PAPER                 | 10,200         | PRINTING                        | 5,490          |
| : CF 800K                           | 27,500         | REPAIRING & RENOVATION EXPENSES | 1,91,429       |
| S- F DAMASED NEWS PAPER             | 1,470          | SALARY TO SECURITY SERVICE      | 2,19,000       |
| · C= TIMBER                         | 20,000         | SGST PAID                       | 59             |
|                                     | 500            | STATIONERY EXPENSES             | 22,111         |
|                                     | 3,31,100       | TDS PAID                        | 3,316          |
| SEER FROM HDFC ONLINE ADMISSION     | 22,25,800      | WEB SITE DEVELOPMENT CHARGES    | 1,08,830       |
| -CNLE PENT                          | 17,000         | DEPARTMENTAL EXPENSES           | 5,716          |
| FTES RECEIVED                       | 5,900          | •                               |                |
|                                     |                |                                 |                |
|                                     | 76             |                                 |                |
|                                     |                | Closing Balance                 |                |
| Repetitive not                      |                | Cash at Bank                    | 12,77,602      |
| Tabl                                | 32,27,920      | Total                           | 32,27,920      |

to per our report of even date attached

1.1/S BRIJ GOSWAMI & COMPANY artered Accountants

TA BRU RAI GOSWAMINE ietor

emsership No::305186 Guwahati

=:=:: 13th November, 2023