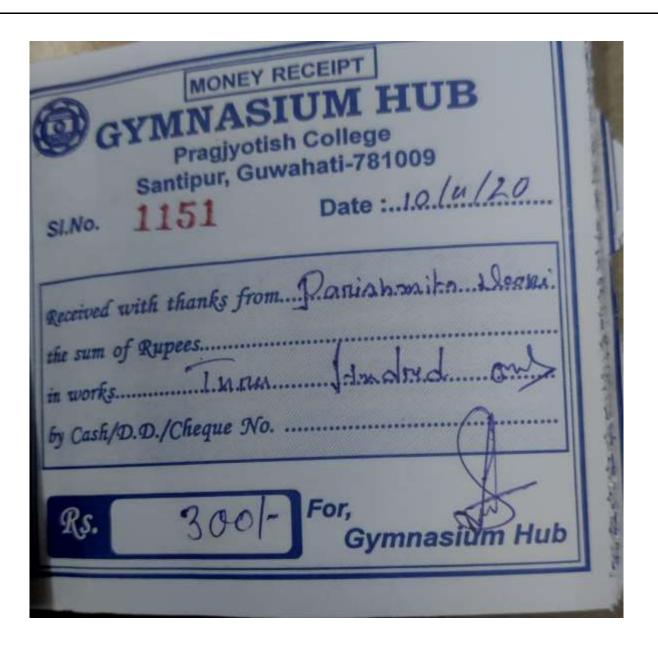

| ***           | 1          | 11   |
| 13.  | N.S.S.                                        |               |            | 11/2 |
| 14.  | N.C.C.                                        | ***           |            |      |
| 15.  | Scouts & Guides                               | ***           |            | 4 10 |
| 16.  | Union fee                                     |               |            |      |
| 17.  | Faculty improvement                           |               |            |      |
| 18.  | Field development                             |               |            |      |
| 19.  | Miscellaneous                                 |               |            | 3.3  |
|      |                                               | Total Rs.     |            |      |



| Date     | Cheque no. | Payee's Name      | Amt. of Cheque of | jebit | Amt. of Deg | posit | Balan |
|----------|------------|-------------------|-------------------|-------|-------------|-------|-------|
|          | 19246      | Cahcelled         | - 7               | P.    | ₹           | B     | - 2   |
| 16/3/16  | 19247      | NATUR-O-TECH      | 11,450            | 00    |             | -     |       |
| 11/4/17  | 19248      | Babul Boro        | 6753              | 00    | Ca          |       | le e  |
| 27/04/22 | 19249      | College Dev. fund | 25,00             | •     |             | nec   | led   |
| 24/04/22 | 19250      | Babul Ruco        | 6750              | op.   | Ca          | va Co | Med   |
| 1/12/22  | 19 251     | JKR               | 8732              | 0