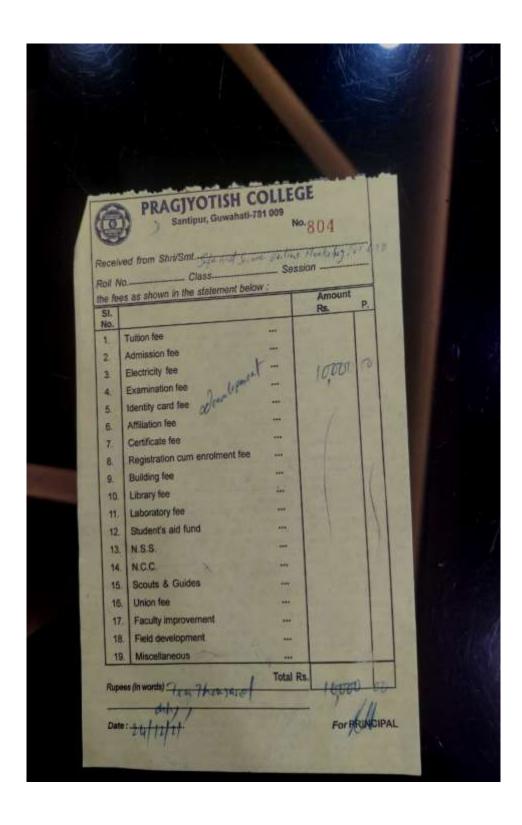

| 004/4     |         |      |
| 11. | Laboratory fee                  |           | BEN'S   |      |
| 12. | Student's aid fund              |           |         |      |
| 13. | N.S.S. July2022                 |           | 200     |      |
| 14. | N.C.C. Julyese                  |           |         |      |
| 15. | Scouts & Guides                 | 12-16-    | 1929    |      |
| 16. | Union fee                       |           | 184 "   |      |
| 17. | Faculty improvement             |           |         |      |
| 18. | Field development               |           | PAR BY  |      |
| 19. | Miscellaneous                   |           | Will DR |      |
| -   | (In words)                      | Total Rs. | 7208 F  | CIPA |

# FEES FOR UTILIZING LANGUAGE AND COMPUTER LABS



# **CENTRAL AUDITORIUM RENT RECEIPT**



|            | Rock   | aved from Shirismi Aud. tonsum                  | GE - 923                                                                |                             |
|------------|--------|-------------------------------------------------|-------------------------------------------------------------------------|-----------------------------|
| n-Chus     | Roll   | No. Class  eas as shown in the statement below: | Amount                                                                  |                             |
| =          | the f  | our as discover or one                          | Ris                                                                     | P                           |
| N N        | No.    |