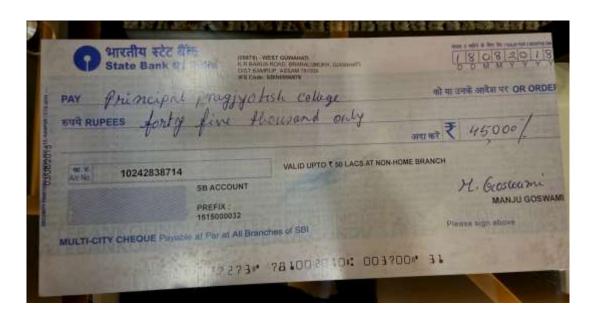

anagement, non-government bodies, individuals, philanthropies during the year(not covered in Criterion III)

| Name of the non government funding agencies/ individuals | Funds/ Grants received in Rs. | Purpose |
|----------------------------------------------------------|-------------------------------|---------|
|----------------------------------------------------------|-------------------------------|---------|

| Ambikagiri Memorial Trust | 100000/-                | For Publication of<br>Book 'Chetana' |
|---------------------------|-------------------------|--------------------------------------|
| Geographical Alumni       | 45000/-                 | For purchases of                     |
| Association               | Cheque no: 427273 (SBI) | Computer                             |



# **RESEARCH PROJECT FUND**







# [FW\_413667\_17231.119.194\_20221128105146]



YAY DEMN WIN UN MS PRACIPOTESH COLLEGE FUND FOR SC A ENG PRINCIPAL PRACIPOTISH SANTIFUR HILLS/DE FATA SHAL GUMARIATI ASSAM - INDIA - 781009



## Summary of Account as on 30-06-2022

## I. Operative Account in INR

| Type of Account | Account Number | Swience (NR)   | MOI       | FSC      | Numbellion    |
|-----------------|----------------|----------------|-----------|----------|---------------|
| Several         | 064301003273   | 2.807A670 Cr   | 181229003 | (CCROOL) | Het Bragament |
|                 | TOTAL.         | J.86,746.10-Cr |           |          | 7             |

# Statement of transactions in Savings account number: 054301003273 in INR For the period 01-04-2022 To 30-06-2022

| Date