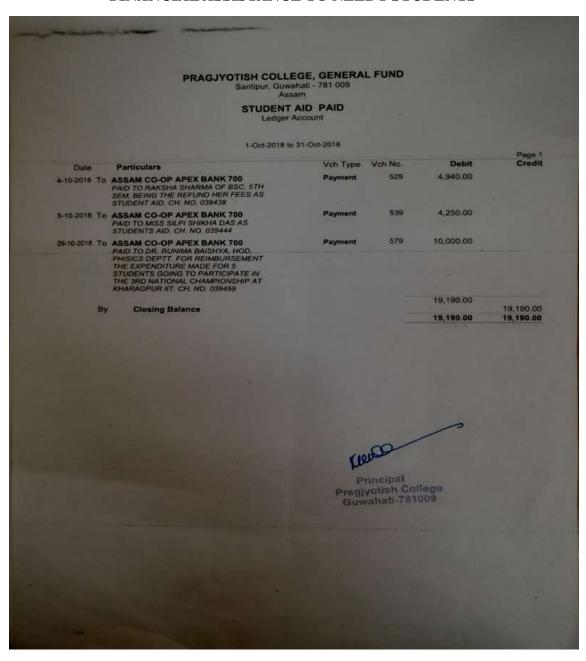

#### **TUITION FEES OF STUDENTS**

### PRAGJYOTISH COLLEGE SANTIPUR, BHARALUMUKH **GUWAHATI-781009**

| Receipts                            | Amounts(in Rs) | Payments                        | Amounts(in Rs) |
|-------------------------------------|----------------|---------------------------------|----------------|
| D. a 1 Balance                      |                | BANK CHARGE                     | 650            |
| La ent                              | 3,65,438       | CGST PAID                       | 59             |
| - IAI RENT RECEIVED                 | 5,000          | CLEANING EXPENSES               | 6,00,143       |
| TEN RENT HECEIVED                   | 14,000         | COMPUTER EXPENSES               | 72,360         |
| TRANSFER FROM ICICI ONLINE ADMISSIO | 25,505         | ELECTRICAL EXPENSES             | 1,54,960       |
| EXAM SEAT RENT                      | 8,420          | FURNIRURE EXPENSES              | 11,400         |
| 45t SEATRENT                        | 500            | GARDENING EXPENSES              | 1,11,000       |
| CONSILENCE RECEIVED                 | 2,000          | GENERAL EXPENSES                | 8,500          |
| - 21 VONEY RECEIVED                 | 6,000          | GENERATOR EXPENSES              | 4,400          |
| EST CONTRIBUTION RECEIVED           | 85,767         | LABORATORY EQUIPMENTS           | 4,24,030       |
| SENT OF OUT SIDE EXAMINATION        | 75,820         | LABORATORY EXPENSES             | 6,866          |
| S-LE OF BELOT PAPER                 | 10,200         | PRINTING                        | 5,490          |
| : CF 800K                           | 27,500         | REPAIRING & RENOVATION EXPENSES | 1,91,429       |
| S- F DAMASED NEWS PAPER             | 1,470          | SALARY TO SECURITY SERVICE      | 2,19,000       |
| · C= TIMBER                         | 20,000         | SGST PAID                       | 59             |
|                                     | 500            | STATIONERY EXPENSES             | 22,111         |
|                                     | 3,31,100       | TDS PAID                        | 3,316          |
| SEER FROM HDFC ONLINE ADMISSION     | 22,25,800      | WEB SITE DEVELOPMENT CHARGES    | 1,08,830       |
| -CNLE PENT                          | 17,000         | DEPARTMENTAL EXPENSES           | 5,716          |
| FTES RECEIVED                       | 5,900          | •                               |                |
|                                     |                |                                 |                |
|                                     | 76             |                                 |                |
|                                     |                | Closing Balance                 |                |
| Repetitive not                      |                | Cash at Bank                    | 12,77,602      |
| Tabl                                | 32,27,920      | Total                           | 32,27,920      |

to per our report of even date attached

1.1/S BRIJ GOSWAMI & COMPANY artered Accountants

TA BRU RAI GOSWAMINE ietor

emsership No::305186 Guwahati

=:=:: 13th November, 2023