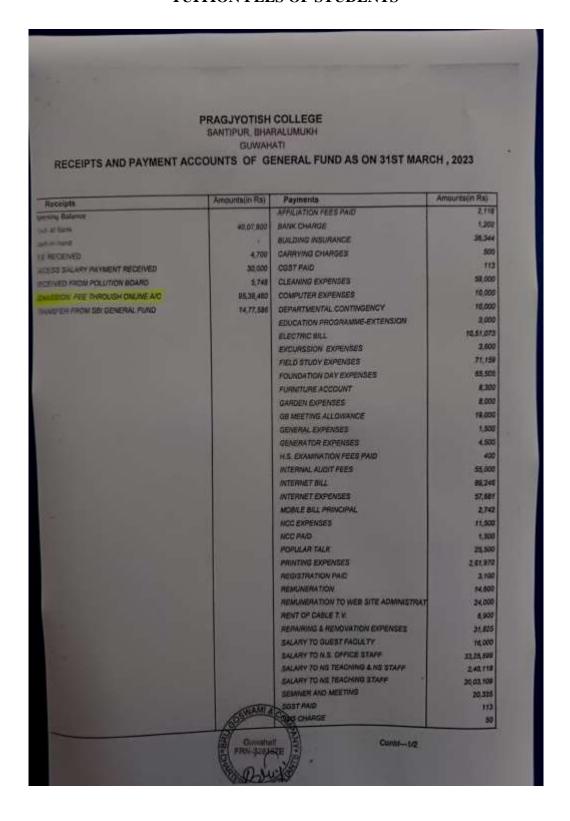

#### **TUITION FEES OF STUDENTS**

### PRAGJYOTISH COLLEGE SANTIPUR, BHARALUMUKH **GUWAHATI-781009**

| Receipts                            | Amounts(in Rs) | Payments                        | Amounts(in Rs) |
|-------------------------------------|----------------|---------------------------------|----------------|
| D. a 1 Balance                      |                | BANK CHARGE                     | 650            |
| La ent                              | 3,65,438       | CGST PAID                       | 59             |
| - IAI RENT RECEIVED                 | 5,000          | CLEANING EXPENSES               | 6,00,143       |
| TEN RENT HECEIVED                   | 14,000         | COMPUTER EXPENSES               | 72,360         |
| TRANSFER FROM ICICI ONLINE ADMISSIO | 25,505         | ELECTRICAL EXPENSES             | 1,54,960       |
| EXAM SEAT RENT                      | 8,420          | FURNIRURE EXPENSES              | 11,400         |
| 45t SEATRENT                        | 500            | GARDENING EXPENSES              | 1,11,000       |
| CONSILENCE RECEIVED                 | 2,000          | GENERAL EXPENSES                | 8,500          |
| - 21 VONEY RECEIVED                 | 6,000          | GENERATOR EXPENSES              | 4,400          |
| EST CONTRIBUTION RECEIVED           | 85,767         | LABORATORY EQUIPMENTS           | 4,24,030       |
| SENT OF OUT SIDE EXAMINATION        | 75,820         | LABORATORY EXPENSES             | 6,866          |
| S-LE OF BELOT PAPER                 | 10,200         | PRINTING                        | 5,490          |
| : CF 800K                           | 27,500         | REPAIRING & RENOVATION EXPENSES | 1,91,429       |
| S- F DAMASED NEWS PAPER             | 1,470          | SALARY TO SECURITY SERVICE      | 2,19,000       |
| · C= TIMBER                         | 20,000         | SGST PAID                       | 59             |
|                                     | 500            | STATIONERY EXPENSES             | 22,111         |
|                                     | 3,31,100       | TDS PAID                        | 3,316          |
| SEER FROM HDFC ONLINE ADMISSION     | 22,25,800      | WEB SITE DEVELOPMENT CHARGES    | 1,08,830       |
| -CNLE PENT                          | 17,000         | DEPARTMENTAL EXPENSES           | 5,716          |
| FTES RECEIVED                       | 5,900          | •                               |                |
|                                     |                |                                 |                |
|                                     | 76             |                                 |                |
|                                     |                | Closing Balance                 |                |
| Repetitive not                      |                | Cash at Bank                    | 12,77,602      |
| Tabl                                | 32,27,920      | Total                           | 32,27,920      |