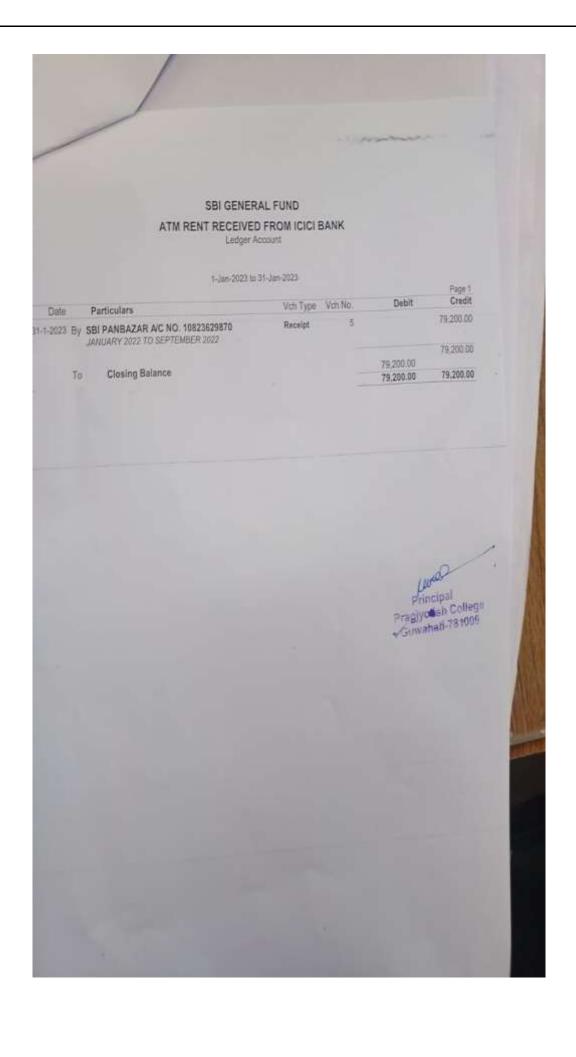

|                        | 72,000.00        |
|            | To | Closing Balance                                       |          |         | 72,000.00<br>72,000.00 | 72,000.00        |
| 1-11-2019  | By | Opening Balance                                       |          |         |                        | 72,000.00        |
| 11-11-2019 | Ву | SBI PANBAZAR A/C NO. 10823629870                      | Receipt  | 6       |                        | 48,000.00        |
|            | To | Closing Balance                                       |          |         | 1,20,000.00            | 1,20,000.00      |
|            |    | Charles and the same of                               |          |         | 1,20,000.00            | 1,20,000.00      |

Principal
Pragjyotish College
Guwahati-781009





# PRAGJYOTISH COLLEGE

Santipur, Guwahati-781 009

1035

Received from Shri/Smt. Ingal & Dal Kall & Pant

the fees as shown in the statement below:

| SI.<br>No. |                                                                                   | AMOUNT<br>Rs. | P. |
|------------|-----------------------------------------------------------------------------------|---------------|----|
| 1.         | Tution fee                                                                        |               |    |
| 2.         | Admission fee                                                                     | 190 E         |    |
| 3,         | Electricity fee                                                                   | Line States   |    |
| 4.         | Examination fee