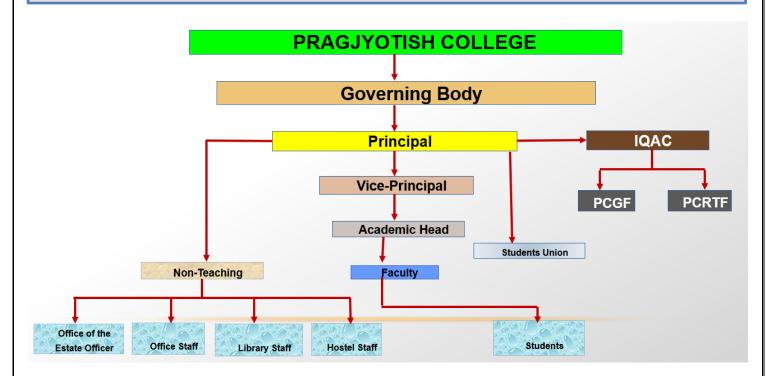

# CRITERIA 6.1.1

Governance of the Institution is reflective of and in tune with the vision and mission of the institution.

THE NATIONAL ASSESSMENT AND ACCREDITATION COUNCIL