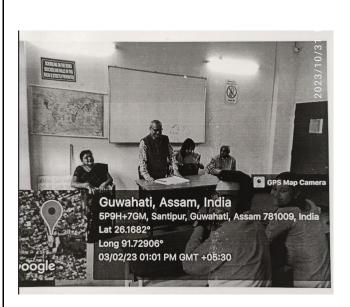

10/22 ADM10/22

Signature of HoD, Philosophy

Today, at 1:00 P.M. a DAC meeting is augunised by the department of philosophy in the department of Philosophy. Agenda :-1 Reconstruction of DAC 2. Discussion on Academic matters. 3. Any other matter Signature of Members: Contact No 017/10/22 1. Kakite Delai 9954741671 (D) 13/10/22 2. Kalyani Devi 9706075732 3. Parmita Chowdhury 9706024722 4 Pratima Basak (Guardian member) 9954374160 9127196859 5. Busha Fatima (M14 Semester) 6 Sourcey Roy 96506 - 71989 (H.S 2nd Year) (B.A. 3 rd Semester) 93955320 42 (H.S. 1st Semester) 81 33 872580 7. Vitali Dras. 8. Jayeta Barrich 9. Wahita Basak. (B A 5th Semester) 6000 851 625 Minutes of the Meeting :-1. Jayeta Baruah, class representative of H.S. 1st year expresses that students have found degic & Philosophy casy to understand; with the teaching of the teaching of the She is happy teachers.

2. Sautrar Roy, class representative of H.S. 2nd

Scanned with CamScanner

|      | (Session: 20<br>DEPARTMENT OF                 | ENCATION                                     |              |
|------|-----------------------------------------------|----------------------------------------------|--------------|
| SL.  | NAME OF MEMBER                                | POSITION                                     | PHONE<br>NO. |
| NO.  | GAURE HAZARIKA                                | Head of the Department                       | 9678138318   |
| 1 2  | KANNAHI MACITA                                | Faculty Member                               | 93653 79013  |
| 3    | DR MRIOUS MITA DEVI                           | Faculty Member                               | 98549 09703  |
| 4    | ANUPRITA SAIKIA                               | Faculty Member                               | 6001268288   |
| 5    | MITA BHANAL                                   | Faculty Member                               | 8876961646   |
| 6    | RUHUL AMÍN                                    | Faculty Member                               | 70028 68034  |
| 8    | SANTANIA SHARMA                               | Student Representative<br>(P.G. 3" Semester) | 6 9008 84245 |
| q    | BANASMITA DUTTA                               | Student Representative<br>(P.G. 1" Semester) | 6001952463   |
| 10   | MOEDUL TELAM                                  | (U.G. 5th Semester)                          | 86 385 49008 |
| 11   | BURHANUDDIN ALI                               | Student Representative<br>(U.G. 3" Semester) | 7002795540   |
| 4 11 | ACHAL SAHA                                    | Student Representativa<br>(U.G. 1" Semester) | 970716414    |
| -    | GUAN DEEP SARMA                               | Student Representative<br>(H.S. 2" Year)     | 9395691112   |
|      | 4 JAYETA BARUAH                               | Student Representative<br>(H.S. 1" Year)     | 8133872580   |
| +    | dyle in some                                  | Student Representative<br>(Diploma Course)   |              |
| 1    | Name - Ranjit Dutta<br>5 Contact - 9764129462 | Guard in Representative                      | 9864129462   |

| , faculities ?                                                                                                                                                                                                                                                                                                                                                                                                                                                                                                                                                                                                                                                                                                                                                                                                                                                                                                                                                                                                                                                                                                                                                                                                                                                                                                                                                                                                                                                                                                                                                                                                                                                                                                                                                                                                                                                                                                                                                                                                                                                                                                                 | Page As poorting                                                                                                                                                                                                                              |
|--------------------------------------------------------------------------------------------------------------------------------------------------------------------------------------------------------------------------------------------------------------------------------------------------------------------------------------------------------------------------------------------------------------------------------------------------------------------------------------------------------------------------------------------------------------------------------------------------------------------------------------------------------------------------------------------------------------------------------------------------------------------------------------------------------------------------------------------------------------------------------------------------------------------------------------------------------------------------------------------------------------------------------------------------------------------------------------------------------------------------------------------------------------------------------------------------------------------------------------------------------------------------------------------------------------------------------------------------------------------------------------------------------------------------------------------------------------------------------------------------------------------------------------------------------------------------------------------------------------------------------------------------------------------------------------------------------------------------------------------------------------------------------------------------------------------------------------------------------------------------------------------------------------------------------------------------------------------------------------------------------------------------------------------------------------------------------------------------------------------------------|-----------------------------------------------------------------------------------------------------------------------------------------------------------------------------------------------------------------------------------------------|
| Spates & the aller of the states of the sales of the sale | DAC meeting is being chained by Head of the Department of Education. Gauri Hazarika in the pursures of the other faculty members along with the classes representatives of various semantics including PG, UG, H.3 1st year and H.8 2nd year. |
| Signature or aniended representatives from                                                                                                                                                                                                                                                                                                                                                                                                                                                                                                                                                                                                                                                                                                                                                                                                                                                                                                                                                                                                                                                                                                                                                                                                                                                                                                                                                                                                                                                                                                                                                                                                                                                                                                                                                                                                                                                                                                                                                                                                                                                                                     | On following natters are discussed in the house:                                                                                                                                                                                              |
| NAME OF THE REPRESENTATIVE SIGNAL REPEX.                                                                                                                                                                                                                                                                                                                                                                                                                                                                                                                                                                                                                                                                                                                                                                                                                                                                                                                                                                                                                                                                                                                                                                                                                                                                                                                                                                                                                                                                                                                                                                                                                                                                                                                                                                                                                                                                                                                                                                                                                                                                                       | (alphatery Environment Sould be improved to carry out that practical smoothly                                                                                                                                                                 |
| S. Achal Salan A-hal BA 2nd your His san Deep Sharma Gander Sharma His 2nd your                                                                                                                                                                                                                                                                                                                                                                                                                                                                                                                                                                                                                                                                                                                                                                                                                                                                                                                                                                                                                                                                                                                                                                                                                                                                                                                                                                                                                                                                                                                                                                                                                                                                                                                                                                                                                                                                                                                                                                                                                                                | (3) library meding noom fould be well equiped to that the students availed the full access.                                                                                                                                                   |
| 5. Tayth Bowah Toyth A. S. Sat you                                                                                                                                                                                                                                                                                                                                                                                                                                                                                                                                                                                                                                                                                                                                                                                                                                                                                                                                                                                                                                                                                                                                                                                                                                                                                                                                                                                                                                                                                                                                                                                                                                                                                                                                                                                                                                                                                                                                                                                                                                                                                             | Discussion is held that there must be provision for slow learner and advance learner.                                                                                                                                                         |
| Thomas on francial retriction a dealer                                                                                                                                                                                                                                                                                                                                                                                                                                                                                                                                                                                                                                                                                                                                                                                                                                                                                                                                                                                                                                                                                                                                                                                                                                                                                                                                                                                                                                                                                                                                                                                                                                                                                                                                                                                                                                                                                                                                                                                                                                                                                         | Discussion is pild that course must be completed within the stipulated time period.                                                                                                                                                           |
| Definition on recommend of the state of the  | © Discussion is held that on the occasion of Education Day there must be some co-scholarstic activity such as Quinc, debate extempore Expects clc.                                                                                            |
| war as with Some Aller                                                                                                                                                                                                                                                                                                                                                                                                                                                                                                                                                                                                                                                                                                                                                                                                                                                                                                                                                                                                                                                                                                                                                                                                                                                                                                                                                                                                                                                                                                                                                                                                                                                                                                                                                                                                                                                                                                                                                                                                                                                                                                         | (9) Discussion is held that there must be some provision for career information and guidance for different competitive examination in NET, SLET, and other example.                                                                           |
| CONTY                                                                                                                                                                                                                                                                                                                                                                                                                                                                                                                                                                                                                                                                                                                                                                                                                                                                                                                                                                                                                                                                                                                                                                                                                                                                                                                                                                                                                                                                                                                                                                                                                                                                                                                                                                                                                                                                                                                                                                                                                                                                                                                          | (8) A Departmental Social media page/group should be curated:                                                                                                                                                                                 |