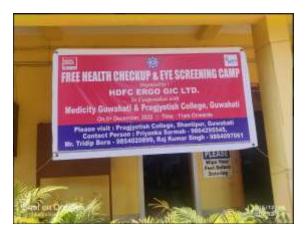

### • Free-health checkup

Link to the event details: <a href="https://pragjyotishcollege.ac.in/singleevent?eventId=1046">https://pragjyotishcollege.ac.in/singleevent?eventId=1046</a>

Link to the event details: <a href="https://pragjyotishcollege.ac.in/singleevent?eventId=26">https://pragjyotishcollege.ac.in/singleevent?eventId=26</a>