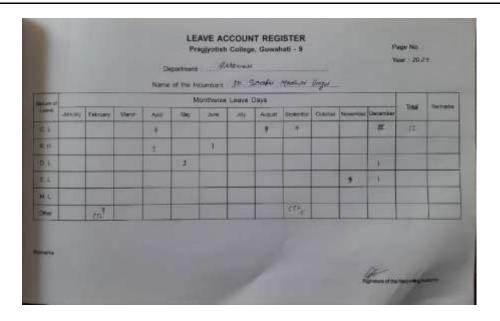

| 0   | 0 | 0   | 0        | 50608              | 155224     |
| 13 | NAMITA DAS<br>CEOSS32                | Associate<br>Professor | 15000 | 0      | 0   | 0       | 0       | 0          | 0         | 0       | 400              | 0          | 208   | 40000 | 0         | 0                 | 0         | 0   | 0 | 0   | 0        | 55608              | 156320     |
| 14 | NANDINI MORAL<br>CEDSS14             | Associate<br>Professor | 15000 | 0      | 0   | 0       | 0       | 0          | 0         | 0       | 400              | 0          | 208   | 45000 | 0         | 0                 | 0         | 0   | 0 | 0   | 0        | 60608              | 177863     |

## • Pay Revision for the Non-teaching and Contractual Teachers



• Financial Help (In times of urgency)



Leave Facility









## • Safe Drinking Water and Pantry Room Facility









## • Amenities Provided to Departments













## • Departmental Library









#### Central Library



#### • Computer Literacy Training





#### Internal Committee

#### INTERNAL COMPLAINTS COMMITTEE (ICC)

The ICC has been constituted in the college as per *UGC* (Prevention, Prohibition and Redressal of Sexual Harassment of Women Employees and Students in Higher Educational Institutions) Regulation, 2015. The ICC is meant to address complaints from women students, teaching and non-teaching members on matters of sexual harassment and ensure support services to the victims.

#### Members of ICC

| SI. | Name