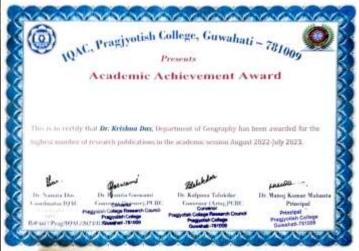

tatistics | 500    | gar-15/9/25            |
| 11      | Nandita Borah        | Statistics | 500    | the 8 15/9/23-         |
| 12      | Masum Ahmed          | Economics  | 500    | 6/3/9                  |
| 13      | Bidyut B Baishya     | Economics  | 500    | for 6/3/9              |
| 14      | ira Das              | Economics  | 500    | for 93/91              |
| 15      | Sangeeta Das         | Zoology    | 2500   | Sangerta Das 19/2      |
| 16      | Seemashri Bora       | Zoology    | 2500   | for Songeeta Dos 22/9) |
|         |                      | TOTAL      | 12000  |                        |

NAME OF BENEFICIARY FOR FINANCIAL SUPPORT

FOR ATTENDING CONFERENCES FOR RESERCH WORK





#### Leave



Organization of career enrichment program







#### **Felicitation**