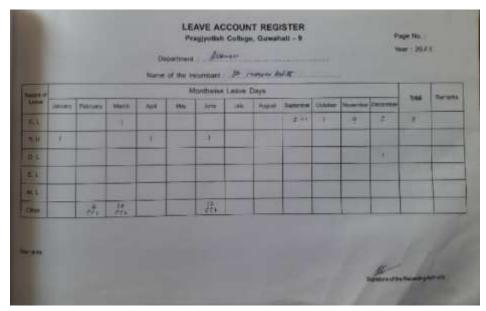

| 0   | 0 | 0   | 0        | 50608              | 155224     |
| 13 | NAMITA DAS<br>CEOSS32                | Associate<br>Professor | 15000 | 0      | 0   | 0       | 0       | 0          | 0         | 0       | 400              | 0          | 208   | 40000 | 0         | 0                 | 0         | 0   | 0 | 0   | 0        | 55608              | 156320     |
| 14 | NANDINI MORAL<br>CEDSS14             | Associate<br>Professor | 15000 | 0      | 0   | 0       | 0       | 0          | 0         | 0       | 400              | 0          | 208   | 45000 | 0         | 0                 | 0         | 0   | 0 | 0   | 0        | 60608              | 177863     |

## • Pay Revision for the Non-teaching and Contractual Teachers



• Financial Help (In times of urgency)



Leave Facility









## • Safe Drinking Water and Pantry Room Facility









## • Amenities Provided to Departments













## • Departmental Library









#### Central Library



#### • Computer Literacy Training





#### Internal Committee

#### INTERNAL COMPLAINTS COMMITTEE (ICC)

The ICC has been constituted in the college as per *UGC* (Prevention, Prohibition and Redressal of Sexual Harassment of Women Employees and Students in Higher Educational Institutions) Regulation, 2015. The ICC is meant to address complaints from women students, teaching and non-teaching members on matters of sexual harassment and ensure support services to the victims.

#### Members of ICC

| SI. | Name