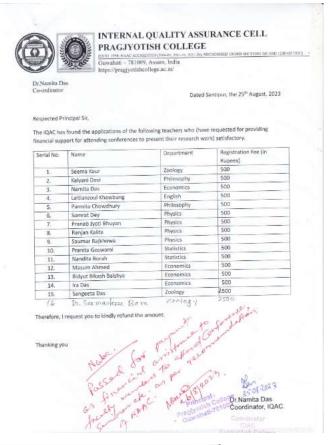

#### **Documents related to "Avenues for Career Development and Progression":**

• Financial help to attend programs related to professional development/conference/workshop

| SI. No. | Name of Faculty      | Department | Amount | Receiver's Signature   |
|---------|----------------------|------------|--------|------------------------|
| 1       | Seema Kaur           | Zoology    | 500    | B 14/123               |
| 2       | Kalyani Devi         | Philosophy | 500    | A 14/9/23              |
| 3       | Namita Das           | Economics  | 500    | Berg 19/2023           |
| 4       | Laftlanzoul Khawbung | English    | 500    | P 9/9/23               |
| 5       | Parmita Chowdhury    | Philosophy | 500    | (Plumpales             |
| 6       | Samrat Dey           | Physics    | 500    | per accision           |
| 7       | Pranab Jyoti Bhuyan  | Physics    | 500    | for all of a           |
| 8       | Ranjan Kalita        | Physics    | 500    | GEN 319                |
| 9       | Saumar Rajikhowa     | Physics    | 500    | for Gelding            |
| 10      | Pranita Goswami      | Statistics | 500    | gar-15/9/25            |
| 11      | Nandita Borah        | Statistics | 500    | the 8 15/9/23-         |
| 12      | Masum Ahmed          | Economics  | 500    | 6/3/9                  |
| 13      | Bidyut B Baishya     | Economics  | 500    | for 6/3/9              |
| 14      | ira Das              | Economics  | 500    | for 93/91              |
| 15      | Sangeeta Das         | Zoology    | 2500   | Sangerta Das 19/2      |
| 16      | Seemashri Bora       | Zoology    | 2500   | for Songeeta Dos 22/9) |
|         |                      | TOTAL      | 12000  |                        |

NAME OF BENEFICIARY FOR FINANCIAL SUPPORT

FOR ATTENDING CONFERENCES FOR RESERCH WORK