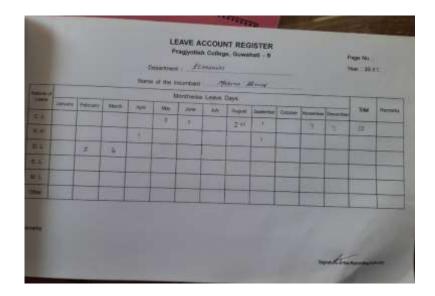

| 500    | for Gelding            |
| 10      | Pranita Goswami      | Statistics | 500    | gar-15/9/25            |
| 11      | Nandita Borah        | Statistics | 500    | the 8 15/9/23-         |
| 12      | Masum Ahmed          | Economics  | 500    | 6/3/9                  |
| 13      | Bidyut B Baishya     | Economics  | 500    | for 6/3/9              |
| 14      | ira Das              | Economics  | 500    | for 93/91              |
| 15      | Sangeeta Das         | Zoology    | 2500   | Sangerta Das 19/2      |
| 16      | Seemashri Bora       | Zoology    | 2500   | for Songeeta Dos 22/9) |
|         |                      | TOTAL      | 12000  |                        |

NAME OF BENEFICIARY FOR FINANCIAL SUPPORT

FOR ATTENDING CONFERENCES FOR RESERCH WORK





#### Leave



Organization of career enrichment program







#### **Felicitation**