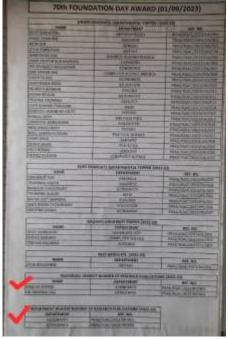

NAME OF BENEFICIARY FOR FINANCIAL SUPPORT

FOR ATTENDING CONFERENCES FOR RESERCH WORK