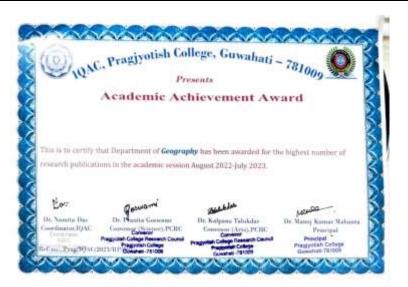

tistics | 500    | gar-15/9/25            |
| 11      | Nandita Borah        | Statistics | 500    | the 8 15/9/23-         |
| 12      | Masum Ahmed          | Economics  | 500    | 6/3/9                  |
| 13      | Bidyut B Baishya     | Economics  | 500    | for 6/3/9              |
| 14      | ira Das              | Economics  | 500    | for 93/91              |
| 15      | Sangeeta Das         | Zoology    | 2500   | Sangerta Das 19/2      |
| 16      | Seemashri Bora       | Zoology    | 2500   | for Songeeta Dos 22/9) |
|         |                      | TOTAL      | 12000  |                        |

NAME OF BENEFICIARY FOR FINANCIAL SUPPORT

FOR ATTENDING CONFERENCES FOR RESERCH WORK





#### Leave



Organization of career enrichment program







#### **Felicitation**