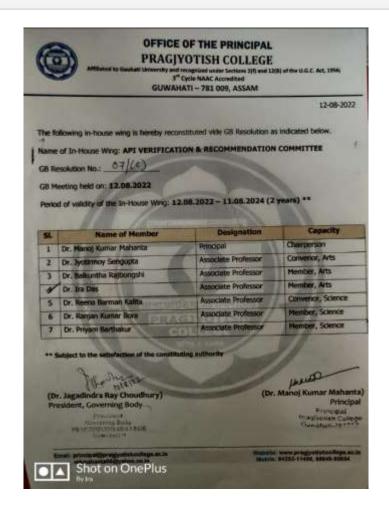

#### API VERIFICATION & RECOMMENDATION COMMITTEE

#### Members of API VERIFICATION & RECOMMENDATION COMMITTEE

- . Dr. Manoj Kumar Mahanta , Principal (Chairperson )
- · Dr. Jyotirmoy Sengupta , Associate Professor ( Convenor )
- Dr. Baikuntha Rajbongshi , Associate Professor (Member)
- Dr. Ira Das , Associate Professor (Member)
- · Dr. Reena Barman Kalita , Associate Professor (Member)
- · Dr. Ranjan Kumar Bora, Associate Professor (Member)
- · Dr. Priyam Barthakur , Associate Professor (Member)