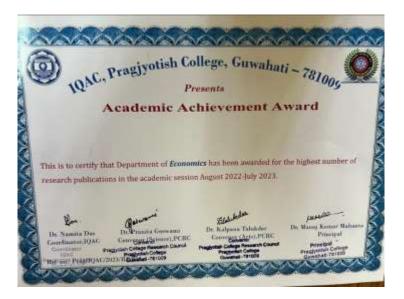

stics | 500    | gar-15/9/25            |
| 11      | Nandita Borah        | Statistics | 500    | the 8 15/9/23-         |
| 12      | Masum Ahmed          | Economics  | 500    | 6/3/9                  |
| 13      | Bidyut B Baishya     | Economics  | 500    | for 6/3/9              |
| 14      | ira Das              | Economics  | 500    | for 93/91              |
| 15      | Sangeeta Das         | Zoology    | 2500   | Sangerta Das 19/2      |
| 16      | Seemashri Bora       | Zoology    | 2500   | for Songeeta Dos 22/9) |
|         |                      | TOTAL      | 12000  |                        |

NAME OF BENEFICIARY FOR FINANCIAL SUPPORT

FOR ATTENDING CONFERENCES FOR RESERCH WORK





#### Leave



Organization of career enrichment program







#### **Felicitation**