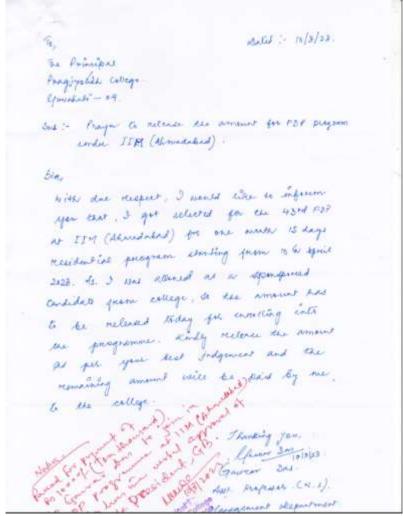

| Physics    | 500    | for Gelding            |
| 10      | Pranita Goswami      | Statistics | 500    | gar-15/9/25            |
| 11      | Nandita Borah        | Statistics | 500    | the 8 15/9/23-         |
| 12      | Masum Ahmed          | Economics  | 500    | 6/3/9                  |
| 13      | Bidyut B Baishya     | Economics  | 500    | for 6/3/9              |
| 14      | ira Das              | Economics  | 500    | for 93/91              |
| 15      | Sangeeta Das         | Zoology    | 2500   | Sangerta Das 19/2      |
| 16      | Seemashri Bora       | Zoology    | 2500   | for Songeeta Dos 22/9) |
|         |                      | TOTAL      | 12000  |                        |

NAME OF BENEFICIARY FOR FINANCIAL SUPPORT

FOR ATTENDING CONFERENCES FOR RESERCH WORK





#### Leave



Organization of career enrichment program







#### **Felicitation**