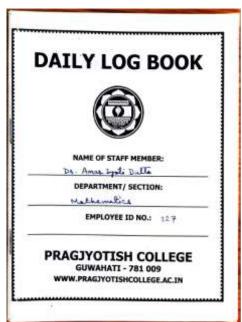

Weblink to units and committees: <a href="https://pragjyotishcollege.ac.in/iqac/units-and-wings">https://pragjyotishcollege.ac.in/iqac/units-and-wings</a>

• Performance appraisal format for promotion

HOD diary