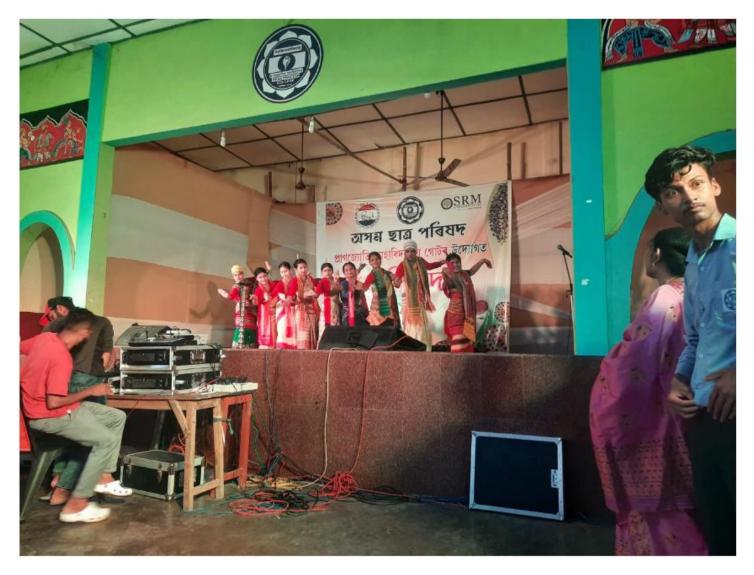

### File description:

- (a) A sample of Students' Attendance Register for Tutorial Classes during the session 2021-2022
- (b) & (c) Sample record of remedial classes for slow learners during the session 2021-2022