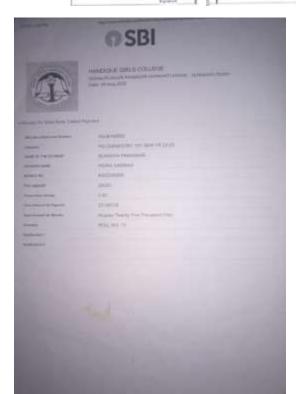

# Self Study Report (SSR) 2018-2023

5.2.1

Percentage of placement of outgoing students and students progressing to higher education during the last five years