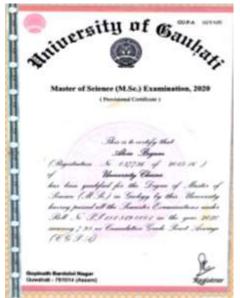

# Self Study Report (SSR) 2018-2023

5.2.1

Percentage of placement of outgoing students and students progressing to higher education during the last five years