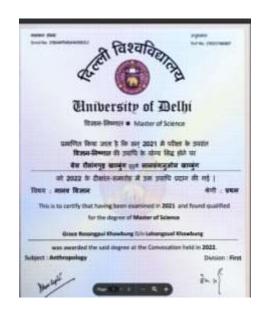

| happing to   | india.               |

THE NAME OF

-



# 5.2.1: NUMBER OF OUTGOING STUDENTS PROGRESSION TO HIGHER EDUCATION DURING THE LAST FIVE YEARS

Year 2018-19





























## धामात्र विश्वविद्यालयः ASSAM UNIVERSITY अस्तरः विश्वविद्यालय (Central University), SILCHAR -788011

Name : Dhanjit Talukdar

Class :M.Sc.

Department: Physics

Valid upto :30/06/2020



















## Year 2019-20











































































| GGC.                                                 | of may be exposed                                                                                         | in harmy Appropriate                                                               | sone Heil             |       |  |
|------------------------------------------------------|-----------------------------------------------------------------------------------------------------------|------------------------------------------------------------------------------------|-----------------------|-------|--|
|                                                      | etpt No:                                                                                                  | 140613