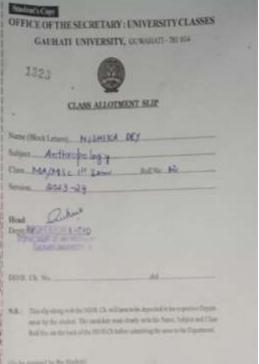

## CHAYANIKA BORA

INSTRUCTIONS

Tire laterally Card is a property of RTTS TBRI.

This card is to be current and by the employee while on duty and produce as and when required

This said chould be surveilled immediately upon terroration or variously of the employment to the teaching furtherly.