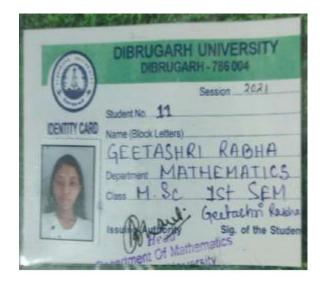

# Self Study Report (SSR) 2018-2023

5.2.1

Percentage of placement of outgoing students and students progressing to higher education during the last five years