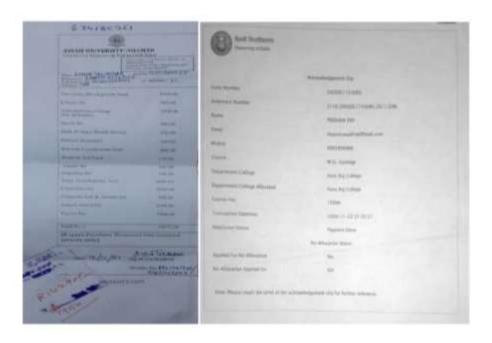

|            |     |  |  |     |



Total

100

4070

























QUENT Registrar





PRAGJYOTISH COLLEGE NATE 2021-12-05
PG 3RD SEM (GEOLOGY) for 20232022
NAME: ANUPAM BHUYAN
PHONE NO: 70020039355
ROLL NO: 5
Account Head
Amount

Account Head ADMISSION FEES -Total

BECEIPT NO. 1699 DATE 1921-01-07 SLNo A Account Head ADMISSION FEES -Total

Authorized Signature Receipt is generated from SETATE COLLEGE

Authorized Signature

Receipt is generated from SIFNITE COLLEGE



# PRAGJYOTISH COLLEGE PG 3RD SEM (GEOLOGY) for 20212022 NAME: BHARGAB RAJBONGSHI PHONE NO: 8720929773 ROLL NO: 1

Account Head ADMISSION FEES Amount 22000 Sl.No Total 22000

**Authorized Signature** 

Receipt is generated from SINIT COLLEGE









# -

| *** | Tenanti<br>States | Broad Property | tere | -       | levels         |
|-----|-------------------|----------------|------|----