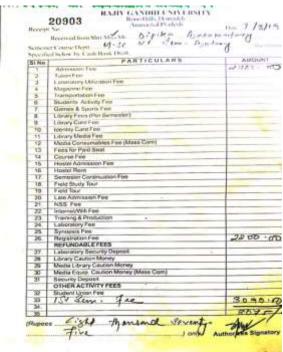

| happing to   | india.               |

THE NAME OF

-



# 5.2.1: NUMBER OF OUTGOING STUDENTS PROGRESSION TO HIGHER EDUCATION DURING THE LAST FIVE YEARS

Year 2018-19





























## धामात्र विश्वविद्यालयः ASSAM UNIVERSITY अस्तरः विश्वविद्यालय (Central University), SILCHAR -788011

Name : Dhanjit Talukdar

Class :M.Sc.

Department: Physics

Valid upto :30/06/2020



















## Year 2019-20











































































| GGC.                                                 | of may be exposed                                                                                         | in harmy Appropriate                                                               | sone Heil             |       |  |
|------------------------------------------------------|-----------------------------------------------------------------------------------------------------------|------------------------------------------------------------------------------------|-----------------------|-------|--|
|                                                      | etpt No:                                                                                                  | 140613