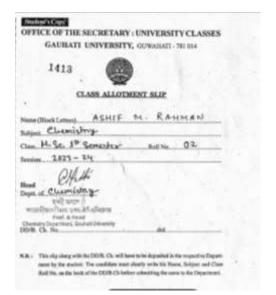

# Self Study Report (SSR) 2018-2023

5.2.1

Percentage of placement of outgoing students and students progressing to higher education during the last five years