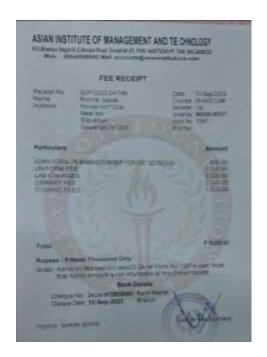

02:27 PM        |  |



# Gauhati University

#### Fee Payment Receipt

| Transaction Storus      | Payment Success            |  |
|-------------------------|----------------------------|--|
| Application No.         | 2003020706                 |  |
| Transaction ID          | 20081701401440R            |  |
| Sant Selvence No        | 521619983040               |  |
| Amount.                 | PSTELEO                    |  |
| Name                    | SEHIOLZ AVAILES            |  |
| Motorie No.             | 8801679818                 |  |
| Email                   | service/nectors byte/.com. |  |
| Admission Fagment For   | MS o Philosophy            |  |
| Transaction Transactory | 94-98-2023-12:36-PM        |  |
|                         |                            |  |