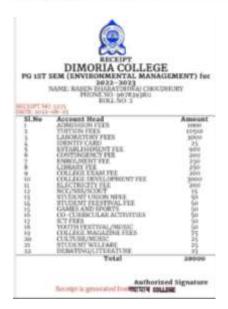

lly advised to MASTER OF SCIENCE PHYSICS - FIRST BENESTER in COTTON UNIVERSITY, for the academic amount 2023-2024





#### Declaration by the Student :



#### **Gauhati University**

#### Fas. Payment Receipt

| Transaction Status    | Payment Sacrams          |
|-----------------------|--------------------------|
| Applicator: No        | prendprend               |
| Transaction D         | 25 MP13013H0017          |
| Nava Reference No     | 449195                   |
| Anuat                 | 19089.00                 |
| Nene                  | MO NUR HASSARK ALI       |
| Wednille Min          | 949888621G               |
| Ereal                 | hoosalii000121@yesuf.com |
| Advenues Feynest For  | Mix H Physics            |
| Transaction Timestamp | Q4-09-3023 10:28 PM      |







#### ASSAM UNIVERSITY, SILCHAR

BLCHAR 788011

## ADMITSION SLIP

Name: N KORONJIT SINGHA Application No. 202463612

Admission Date: 02:10:2023 12:41:43

|                           | Admission Details            |  |
|---------------------------|------------------------------|--|
| Programme                 | Master of Science 94 Physics |  |
| Roll No.                  | 31                           |  |
| Student System Unique No. | 202400044785                 |  |

This is a computer generated receipt hence no signature is required













































## Ess Payment Receipt

| Transaction Status     | Payment Sucomo                      |
|------------------------|-------------------------------------|
| Application No.        | 2021/07/284