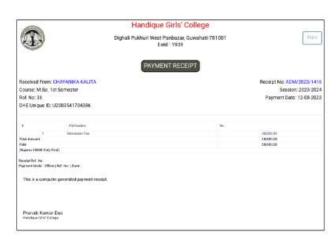

# Self Study Report (SSR) 2018-2023

5.2.1

Percentage of placement of outgoing students and students progressing to higher education during the last five years