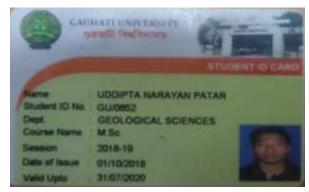

### NUMBER OF OUTGOING STUDENTS PLACED DURING THE LAST FIVE YEARS:

Year: 2018-19