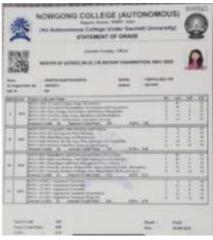

# Self Study Report (SSR) 2018-2023

5.2.1

Percentage of placement of outgoing students and students progressing to higher education during the last five years