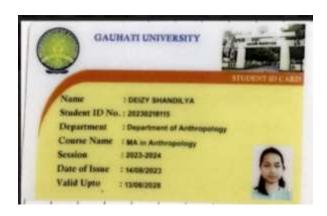

## CHAYANIKA BORA

INSTRUCTIONS

Tire laterally Card is a property of RTTS TBRI.

This card is to be current and by the employee while on duty and produce as and when required

This said chould be surveilled immediately upon terroration or variously of the employment to the teaching furtherly.