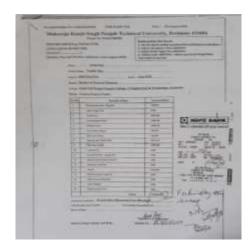

| happing to   | india.               |

THE NAME OF

-



# 5.2.1: NUMBER OF OUTGOING STUDENTS PROGRESSION TO HIGHER EDUCATION DURING THE LAST FIVE YEARS

Year 2018-19





























## धामात्र विश्वविद्यालयः ASSAM UNIVERSITY अस्तरः विश्वविद्यालय (Central University), SILCHAR -788011

Name : Dhanjit Talukdar

Class :M.Sc.

Department: Physics

Valid upto :30/06/2020



















## Year 2019-20











































































| GGC.                                                 | of may be exposed                                                                                         | in harmy Appropriate                                                               | sone Heil             |       |  |
|------------------------------------------------------|-----------------------------------------------------------------------------------------------------------|-------------------------------------------------