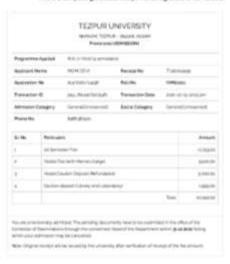

# Self Study Report (SSR) 2018-2023

5.2.1

Percentage of placement of outgoing students and students progressing to higher education during the last five years