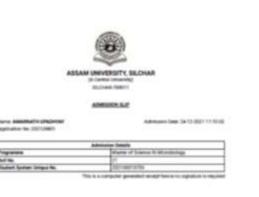

### NUMBER OF OUTGOING STUDENTS PLACED DURING THE LAST FIVE YEARS:

Year: 2018-19

### Year 2019-20