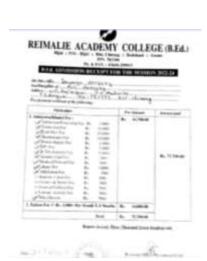

# Self Study Report (SSR) 2018-2023

5.2.1

Percentage of placement of outgoing students and students progressing to higher education during the last five years