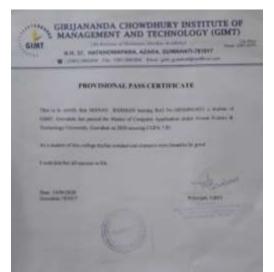

# Self Study Report (SSR) 2018-2023

5.2.1

Percentage of placement of outgoing students and students progressing to higher education during the last five years