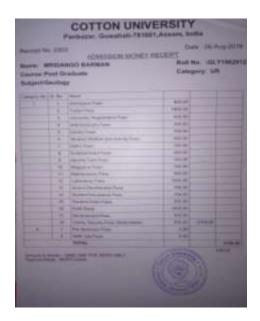

| happing to   | india.               |

THE NAME OF

-



# 5.2.1: NUMBER OF OUTGOING STUDENTS PROGRESSION TO HIGHER EDUCATION DURING THE LAST FIVE YEARS

Year 2018-19





























## धामात्र विश्वविद्यालयः ASSAM UNIVERSITY अस्तरः विश्वविद्यालय (Central University), SILCHAR -788011

Name : Dhanjit Talukdar

Class :M.Sc.

Department: Physics

Valid upto :30/06/2020



















## Year 2019-20











































































| GGC.                                                 | of may be exposed                                                                                         | in harmy Appropriate                                                               | sone Heil             |       |  |
|------------------------------------------------------|-----------------------------------------------------------------------------------------------------------|-------------------------------------------