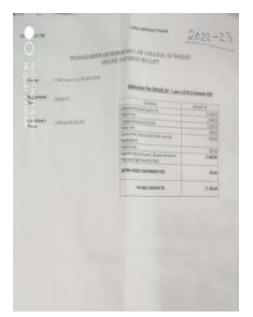

# Self Study Report (SSR) 2018-2023

5.2.1

Percentage of placement of outgoing students and students progressing to higher education during the last five years