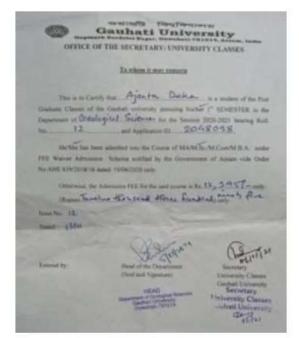

|            |     |  |  |     |



Total

100

4070

























QUENT Registrar





PRAGJYOTISH COLLEGE NATE 2021-12-05
PG 3RD SEM (GEOLOGY) for 20232022
NAME: ANUPAM BHUYAN
PHONE NO: 70020039355
ROLL NO: 5
Account Head
Amount

Account Head ADMISSION FEES -Total

BECEIPT NO. 1699 DATE 1921-01-07 SLNo A Account Head ADMISSION FEES -Total

Authorized Signature Receipt is generated from SETATE COLLEGE

Authorized Signature

Receipt is generated from SIFNITE COLLEGE



# PRAGJYOTISH COLLEGE PG 3RD SEM (GEOLOGY) for 20212022 NAME: BHARGAB RAJBONGSHI PHONE NO: 8720929773 ROLL NO: 1

Account Head ADMISSION FEES Amount 22000 Sl.No Total 22000

**Authorized Signature** 

Receipt is generated from SINIT COLLEGE









# -

| *** | Tenanti<br>States | Broad Property | tere | -       | levels         |
|-----|-------------------|----------------|------|