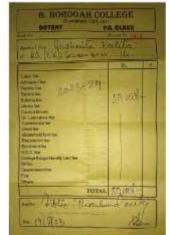

# Self Study Report (SSR) 2018-2023

5.2.1

Percentage of placement of outgoing students and students progressing to higher education during the last five years