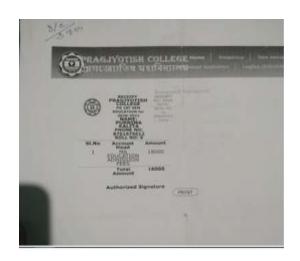

|            |     |  |  |     |



Total

100

4070

























QUENT Registrar





PRAGJYOTISH COLLEGE NATE 2021-12-05
PG 3RD SEM (GEOLOGY) for 20232022
NAME: ANUPAM BHUYAN
PHONE NO: 70020039355
ROLL NO: 5
Account Head
Amount

Account Head ADMISSION FEES -Total

BECEIPT NO. 1699 DATE 1921-01-07 SLNo A Account Head ADMISSION FEES -Total

Authorized Signature Receipt is generated from SETATE COLLEGE

Authorized Signature

Receipt is generated from SIFNITE COLLEGE



# PRAGJYOTISH COLLEGE PG 3RD SEM (GEOLOGY) for 20212022 NAME: BHARGAB RAJBONGSHI PHONE NO: 8720929773 ROLL NO: 1

Account Head ADMISSION FEES Amount 22000 Sl.No Total 22000

**Authorized Signature** 

Receipt is generated from SINIT COLLEGE









# -

| *** | Tenanti<br>States | Broad Property | tere | -       | levels         |
|-----|-------------------|----------------|---