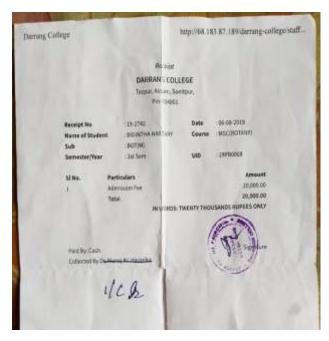

| happing to   | india.               |

THE NAME OF

-



# 5.2.1: NUMBER OF OUTGOING STUDENTS PROGRESSION TO HIGHER EDUCATION DURING THE LAST FIVE YEARS

Year 2018-19





























## धामात्र विश्वविद्यालयः ASSAM UNIVERSITY अस्तरः विश्वविद्यालय (Central University), SILCHAR -788011

Name : Dhanjit Talukdar

Class :M.Sc.

Department: Physics

Valid upto :30/06/2020



















## Year 2019-20











































































| GGC.                                                 | of may be exposed                                                                                         | in harmy Appropriate                                                               | sone Heil             |       |  |
|------------------------------------------------------|-----------------------------------------------------------------------------------------------------------|------------------------------------------------------------------------------------|-----------------------|-------|--|
|                                                      | etpt No:                                                                                                  | 140613