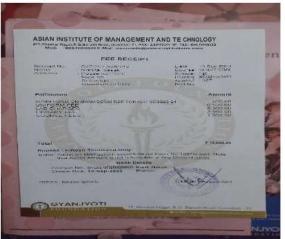

### NUMBER OF OUTGOING STUDENTS PLACED DURING THE LAST FIVE YEARS:

Year: 2018-19