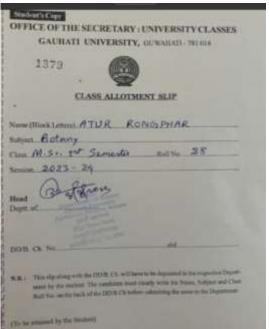

|
|      | Selected Countries (SCHOOL SECREPTION AND |       |
|      | Balant No.                                |       |
| 9    | Sec. 10/4 No.                             |       |
| 6    | DESCRIPTION OF THE                        |       |
|      | No. ve                                    |       |
|      | The Action of Control                     |       |
| +    | MARKET OF THE PERSON AND ADDRESS.         |       |
| 0    | Security of States                        |       |
| -    | Broad Strangerson                         |       |
|      | School School Service                     |       |
| inte |                                           |       |
| -    |                                           |       |
| -    |                                           |       |



































Present Address : 02-08-2002

Present Address : HIRAPARA, Dist: KAMRUP M, State: ASSAM, Country: INDIA, Pin: 781017

Permanent Address : HIRAPARA ROAD, VIII/Town: AZARA HIRAPARA, Dist: KAMRUP M, State: ASSAM, Country: INDIA, Pin: 781017

Contact No. : 6003048491

Secretary, University Classes, G.U.

In case this card is lost/ found, kindly inform/return to: Secretary, University Classes, Gauhati University

P.O.- Gauhati University, Guwahati-781014 (Assam)

Misuse of this identity card is a punishable offence

Guardian's Name : DILIP KALITA





















COTTON UNIVERSITY Pardiciae Control 16/001, Augest 1609 COTTON UNIVERSITY
For Stone Gundary Street St. Access to

ALTERNATION OF MANAGEMENT

| Admission Confirmation and Undertaking |