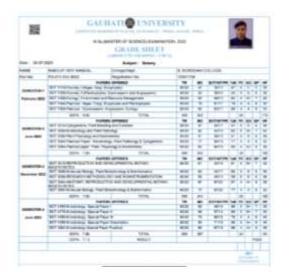

# Self Study Report (SSR) 2018-2023

5.2.1

Percentage of placement of outgoing students and students progressing to higher education during the last five years