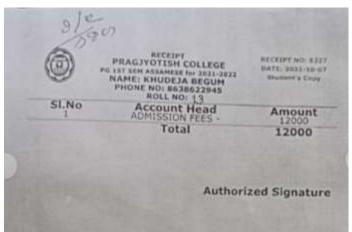

# Self Study Report (SSR) 2018-2023

5.2.1

Percentage of placement of outgoing students and students progressing to higher education during the last five years

### NUMBER OF OUTGOING STUDENTS PLACED DURING THE LAST FIVE YEARS:

Year: 2018-19