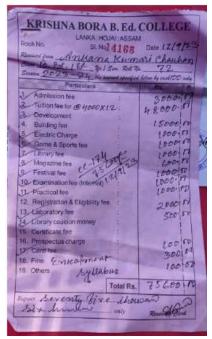

# Self Study Report (SSR) 2018-2023

5.2.1

Percentage of placement of outgoing students and students progressing to higher education during the last five years