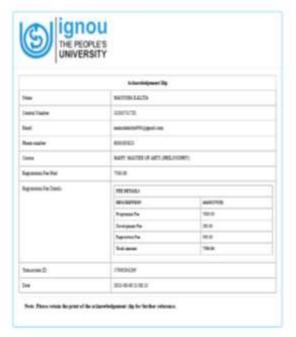

ednille Min          | 949888621G               |
| Ereal                 | hoosalii000121@yesuf.com |
| Advenues Feynest For  | Mix H Physics            |
| Transaction Timestamp | Q4-09-3023 10:28 PM      |







#### ASSAM UNIVERSITY, SILCHAR

BLCHAR 788011

## ADMITSION SLIP

Name: N KORONJIT SINGHA Application No. 202463612

Admission Date: 02:10:2023 12:41:43

|                           | Admission Details            |  |
|---------------------------|------------------------------|--|
| Programme                 | Master of Science 94 Physics |  |
| Roll No.                  | 31                           |  |
| Student System Unique No. | 202400044785                 |  |

This is a computer generated receipt hence no signature is required













































## Ess Payment Receipt

| Transaction Status     | Payment Sucomo                      |
|------------------------|-------------------------------------|
| Application No.        | 2021/07/284                         |
| Transaction ID         | J1C31088864429                      |
| Bord Reference No      | 3547-234EK                          |
| Amount                 | 14405.00                            |
| Name                   | CHATAMON ENGTI                      |
| Multile No             | 379750947                           |
| Email                  | chayancriengt ha 25° prap@greek.com |
| Admission Payment For  | Surface of Lagranties Law(LLE)      |
| Transaction Timesterns | 11-09-2023 (B)(3) PM                |

en er

Resear for RP20000047



#### PRINCE RESERVE

| N