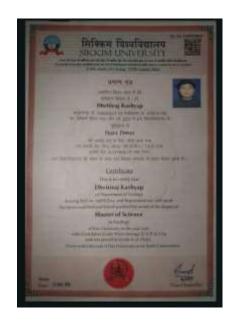

# Self Study Report (SSR) 2018-2023

5.2.1

Percentage of placement of outgoing students and students progressing to higher education during the last five years