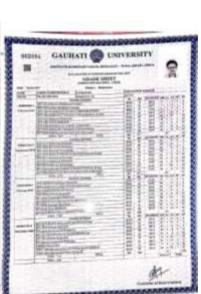

# Self Study Report (SSR) 2018-2023

5.2.1

Percentage of placement of outgoing students and students progressing to higher education during the last five years