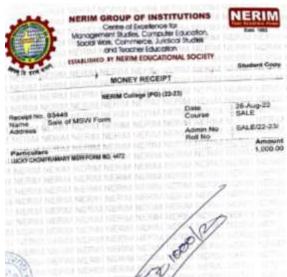

# Self Study Report (SSR) 2018-2023

5.2.1

Percentage of placement of outgoing students and students progressing to higher education during the last five years