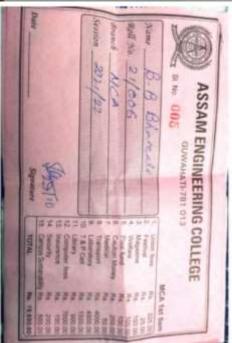

# Self Study Report (SSR) 2018-2023

5.2.1

Percentage of placement of outgoing students and students progressing to higher education during the last five years