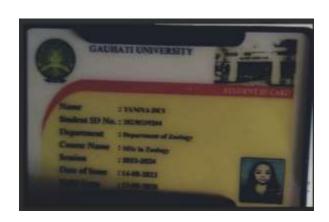

|
| Wednille Min          | 949888621G               |
| Ereal                 | hoosalii000121@yesuf.com |
| Advenues Feynest For  | Mix H Physics            |
| Transaction Timestamp | Q4-09-3023 10:28 PM      |







#### ASSAM UNIVERSITY, SILCHAR

BLCHAR 788011

## ADMITSION SLIP

Name: N KORONJIT SINGHA Application No. 202463612

Admission Date: 02:10:2023 12:41:43

|                           | Admission Details            |  |
|---------------------------|------------------------------|--|
| Programme                 | Master of Science 94 Physics |  |
| Roll No.                  | 31                           |  |
| Student System Unique No. | 202400044785                 |  |

This is a computer generated receipt hence no signature is required













































## Ess Payment Receipt

| Transaction Status     | Payment Sucomo                      |
|------------------------|-------------------------------------|
| Application No.        | 2021/07/284                         |
| Transaction ID         | J1C31088864429                      |
| Bord Reference No      | 3547-234EK                          |
| Amount                 | 14405.00                            |
| Name                   | CHATAMON ENGTI                      |
| Multile No             | 379750947                           |
| Email                  | chayancriengt ha 25° prap@greek.com |
| Admission Payment For  | Surface of Lagranties Law(LLE)      |
| Transaction Timesterns | 11-09-2023 (B)(3) PM                |

en er

Resear for RP20000047



#### PRINCE RESE