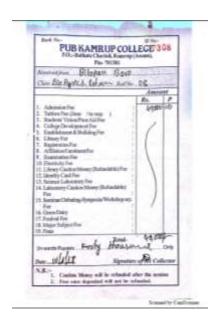

### NUMBER OF OUTGOING STUDENTS PLACED DURING THE LAST FIVE YEARS:

Year: 2018-19