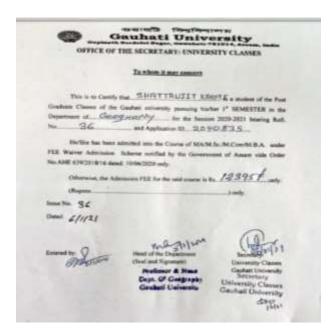

# Self Study Report (SSR) 2018-2023

5.2.1

Percentage of placement of outgoing students and students progressing to higher education during the last five years