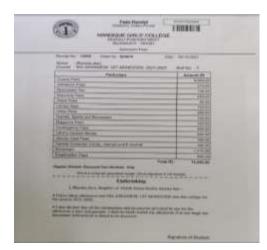

# Self Study Report (SSR) 2018-2023

5.2.1

Percentage of placement of outgoing students and students progressing to higher education during the last five years

### NUMBER OF OUTGOING STUDENTS PLACED DURING THE LAST FIVE YEARS:

Year: 2018-19