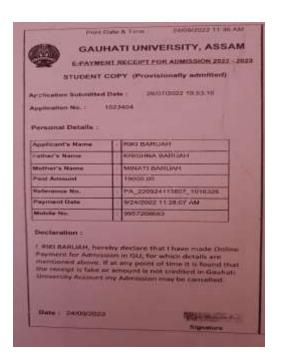

# Self Study Report (SSR) 2018-2023

5.2.1

Percentage of placement of outgoing students and students progressing to higher education during the last five years