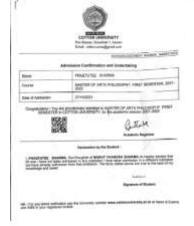

# Self Study Report (SSR) 2018-2023

5.2.1

Percentage of placement of outgoing students and students progressing to higher education during the last five years