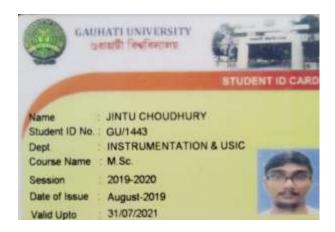

| happing to   | india.               |

THE NAME OF

-



# 5.2.1: NUMBER OF OUTGOING STUDENTS PROGRESSION TO HIGHER EDUCATION DURING THE LAST FIVE YEARS

Year 2018-19





























## धामात्र विश्वविद्यालयः ASSAM UNIVERSITY अस्तरः विश्वविद्यालय (Central University), SILCHAR -788011

Name : Dhanjit Talukdar

Class :M.Sc.

Department: Physics

Valid upto :30/06/2020



















## Year 2019-20











































































| GGC.                                                 | of may be exposed                                                                                         | in harmy Appropriate                                                               | sone Heil             |       |  |
|------------------------------------------------------|-----------------------------------------------------------------------------------------------------------|------------------------------------------------------------------------------------|-----------------------|-------|--|
|                                                      | etpt No:                                                                                                  | 140