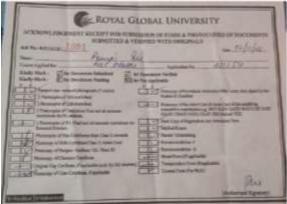

# Self Study Report (SSR) 2018-2023

5.2.1

Percentage of placement of outgoing students and students progressing to higher education during the last five years