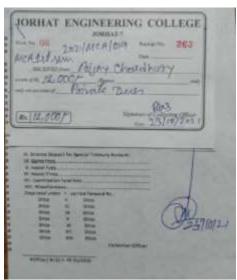

# Self Study Report (SSR) 2018-2023

5.2.1

Percentage of placement of outgoing students and students progressing to higher education during the last five years