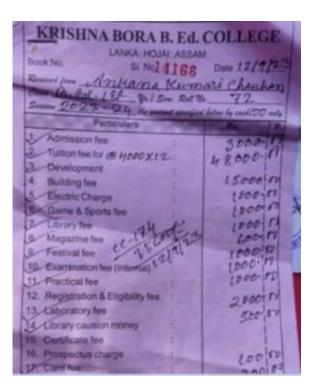

| Wednille Min          | 949888621G               |
| Ereal                 | hoosalii000121@yesuf.com |
| Advenues Feynest For  | Mix H Physics            |
| Transaction Timestamp | Q4-09-3023 10:28 PM      |







#### ASSAM UNIVERSITY, SILCHAR

BLCHAR 788011

## ADMITSION SLIP

Name: N KORONJIT SINGHA Application No. 202463612

Admission Date: 02:10:2023 12:41:43

|                           | Admission Details            |  |
|---------------------------|------------------------------|--|
| Programme                 | Master of Science 94 Physics |  |
| Roll No.                  | 31                           |  |
| Student System Unique No. | 202400044785                 |  |

This is a computer generated receipt hence no signature is required













































## Ess Payment Receipt

| Transaction Status     | Payment Sucomo                      |
|------------------------|-------------------------------------|
| Application No.        | 2021/07/284                         |
| Transaction ID         | J1C31088864429                      |
| Bord Reference No      | 3547-234EK                          |
| Amount                 | 14405.00                            |
| Name                   | CHATAMON ENGTI                      |
| Multile No             | 379750947                           |
| Email                  | chayancriengt ha 25° prap@greek.com |
| Admission Payment For  | Surface of Lagranties Law(LLE)      |
| Transaction Timesterns | 11-09-2023 (B)(3) PM                |

en er

Resear for RP20000047



#### PRINCE RESERVE