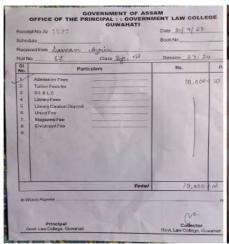

### NUMBER OF OUTGOING STUDENTS PLACED DURING THE LAST FIVE YEARS:

Year: 2018-19