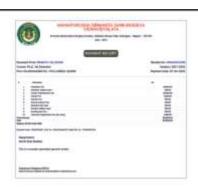

### NUMBER OF OUTGOING STUDENTS PLACED DURING THE LAST FIVE YEARS:

Year: 2018-19