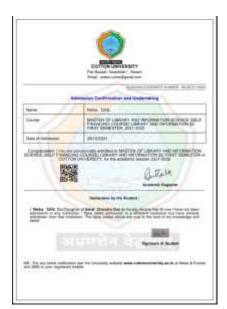

# Self Study Report (SSR) 2018-2023

5.2.1

Percentage of placement of outgoing students and students progressing to higher education during the last five years