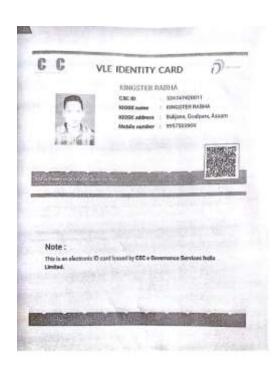

## CHAYANIKA BORA

INSTRUCTIONS

Tire laterally Card is a property of RTTS TBRI.

This card is to be current and by the employee while on duty and produce as and when required

This said chould be surveilled immediately upon terroration or variously of the employment to the teaching furtherly.