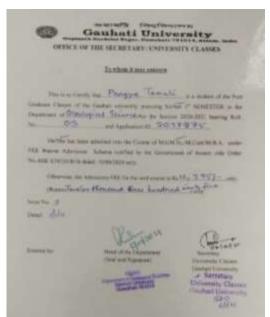

# Self Study Report (SSR) 2018-2023

5.2.1

Percentage of placement of outgoing students and students progressing to higher education during the last five years