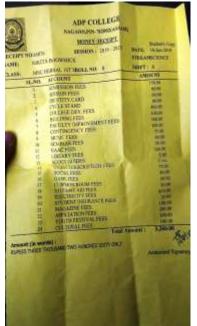

### NUMBER OF OUTGOING STUDENTS PLACED DURING THE LAST FIVE YEARS:

Year: 2018-19

### Year 2019-20