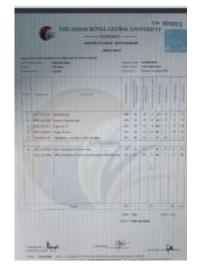

### NUMBER OF OUTGOING STUDENTS PLACED DURING THE LAST FIVE YEARS:

Year: 2018-19