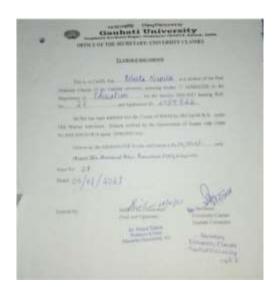

| happing to   | india.               |

THE NAME OF

-



# 5.2.1: NUMBER OF OUTGOING STUDENTS PROGRESSION TO HIGHER EDUCATION DURING THE LAST FIVE YEARS

Year 2018-19





























## धामात्र विश्वविद्यालयः ASSAM UNIVERSITY अस्तरः विश्वविद्यालय (Central University), SILCHAR -788011

Name : Dhanjit Talukdar

Class :M.Sc.

Department: Physics

Valid upto :30/06/2020



















## Year 2019-20











































































| GGC.                                                 | of may be exposed                                                                                         | in harmy Appropriate                                                               | sone Heil             |       |  |
|------------------------------------------------------|-----------------------------------------------------------------------------------------------------------|------------------------------------------------------------------------------------|-----------------------|-------|--|
|                                                      | etpt No:                                                                                                  | 140613