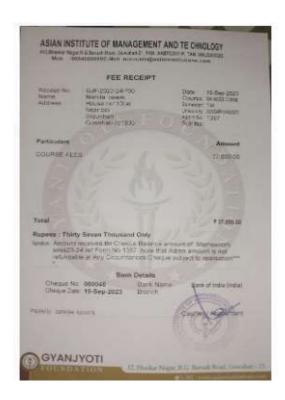

|
| Wednille Min          | 949888621G               |
| Ereal                 | hoosalii000121@yesuf.com |
| Advenues Feynest For  | Mix H Physics            |
| Transaction Timestamp | Q4-09-3023 10:28 PM      |







#### ASSAM UNIVERSITY, SILCHAR

BLCHAR 788011

## ADMITSION SLIP

Name: N KORONJIT SINGHA Application No. 202463612

Admission Date: 02:10:2023 12:41:43

|                           | Admission Details            |  |
|---------------------------|------------------------------|--|
| Programme                 | Master of Science 94 Physics |  |
| Roll No.                  | 31                           |  |
| Student System Unique No. | 202400044785                 |  |

This is a computer generated receipt hence no signature is required













































## Ess Payment Receipt

| Transaction Status     | Payment Sucomo                      |
|------------------------|-------------------------------------|
| Application No.        | 2021/07/284                         |
| Transaction ID         | J1C31088864429                      |
| Bord Reference No      | 3547-234EK                          |
| Amount                 | 14405.00                            |
| Name                   | CHATAMON ENGTI                      |
| Multile No             | 379750947                           |
| Email                  | chayancriengt ha 25° prap@greek.com |
| Admission Payment For  | Surface of Lagranties Law(LLE)      |
| Transaction Timesterns | 11-09-2023 (B)(3) PM                |

en er

Resear for RP20000047



#### PRINCE RESERV