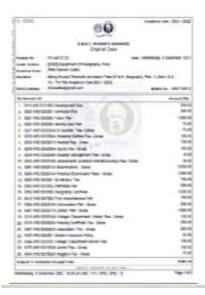

### NUMBER OF OUTGOING STUDENTS PLACED DURING THE LAST FIVE YEARS:

Year: 2018-19

### Year 2019-20