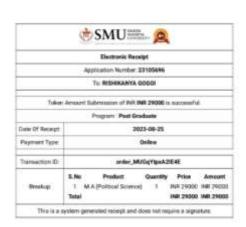

# Self Study Report (SSR) 2018-2023

5.2.1

Percentage of placement of outgoing students and students progressing to higher education during the last five years