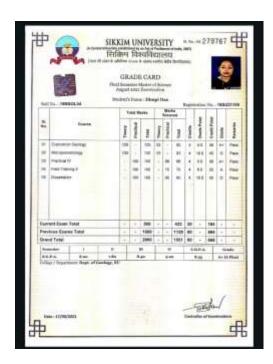

# Self Study Report (SSR) 2018-2023

5.2.1

Percentage of placement of outgoing students and students progressing to higher education during the last five years