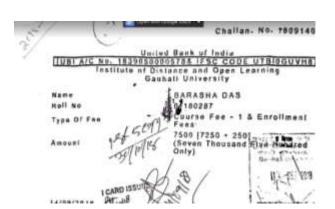

# Self Study Report (SSR) 2018-2023

5.2.1

Percentage of placement of outgoing students and students progressing to higher education during the last five years