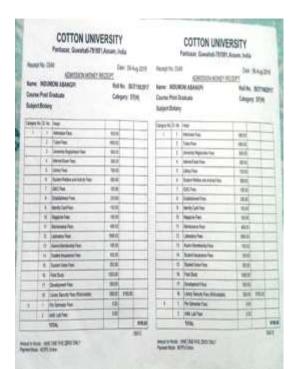

| happing to   | india.               |

THE NAME OF

-



# 5.2.1: NUMBER OF OUTGOING STUDENTS PROGRESSION TO HIGHER EDUCATION DURING THE LAST FIVE YEARS

Year 2018-19





























## धामात्र विश्वविद्यालयः ASSAM UNIVERSITY अस्तरः विश्वविद्यालय (Central University), SILCHAR -788011

Name : Dhanjit Talukdar

Class :M.Sc.

Department: Physics

Valid upto :30/06/2020



















## Year 2019-20











































































| GGC.                                                 | of may be exposed                                                                                         | in harmy Appropriate                                                               | sone Heil             |       |  |
|------------------------------------------------------|-----------------------------------------------------------------------------------------------------------|------------------------------------------------------------------------------------|-----------------------|-------|--|
|                                                      | etpt No:                                                                                                  | 140613