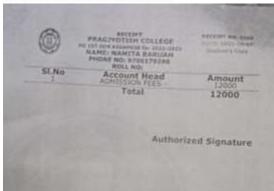

# Self Study Report (SSR) 2018-2023

5.2.1

Percentage of placement of outgoing students and students progressing to higher education during the last five years

### NUMBER OF OUTGOING STUDENTS PLACED DURING THE LAST FIVE YEARS:

Year: 2018-19