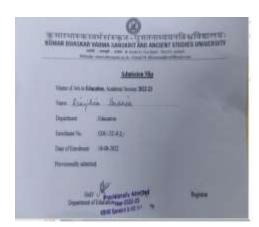

# Self Study Report (SSR) 2018-2023

5.2.1

Percentage of placement of outgoing students and students progressing to higher education during the last five years