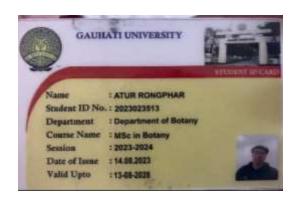

2024







ACTUATION OF MARKET MARKET

#### Admission Confirmation and Undertaking

| hiere             | NEAV BARRYA                                            |
|-------------------|--------------------------------------------------------|
| Pather's Name     | MANTU BAISINA                                          |
| Course            | MASTER OF ARTS PHLOSOPHY - FIRST SEMESTER<br>2023-2024 |
| Date of Advession | 00/98/2023                                             |
| Belocked Subjects | NO.                                                    |
| Livique ID        | U2000831010000                                         |

Congratulation I You are provisionally satisfied to MASTER OF ARTS PRELIGIOPHY - FIRST SIMILIFIER IN COTTON LIMITERSTY, for the academic session 2023-2024.







































|                  | ・ SMU問題。  ・  ・  ・  ・  ・  ・  ・  ・  ・  ・  ・  ・  ・                                                          |
|------------------|----------------------------------------------------------------------------------------------------------|
|                  | Electronic Receipt                                                                                       |
|                  | Application Number: 23105696                                                                             |
|                  | Tα RISHIKANYA GOGOI                                                                                      |
| Toker            | Amount Submission of INR INR 29000 is successful.