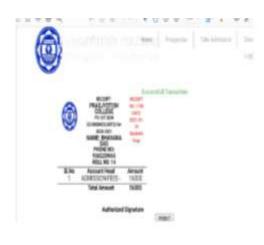

|            |     |  |  |     |



Total

100

4070

























QUENT Registrar





PRAGJYOTISH COLLEGE NATE 2021-12-05
PG 3RD SEM (GEOLOGY) for 20232022
NAME: ANUPAM BHUYAN
PHONE NO: 70020039355
ROLL NO: 5
Account Head
Amount

Account Head ADMISSION FEES -Total

BECEIPT NO. 1699 DATE 1921-01-07 SLNo A Account Head ADMISSION FEES -Total

Authorized Signature Receipt is generated from SETATE COLLEGE

Authorized Signature

Receipt is generated from SIFNITE COLLEGE



# PRAGJYOTISH COLLEGE PG 3RD SEM (GEOLOGY) for 20212022 NAME: BHARGAB RAJBONGSHI PHONE NO: 8720929773 ROLL NO: 1

Account Head ADMISSION FEES Amount 22000 Sl.No Total 22000

**Authorized Signature** 

Receipt is generated from SINIT COLLEGE









# -

| *** | Tenanti<br>States | Broad Property | tere | -       | levels         |
|-----|-------------------|----------------|-----