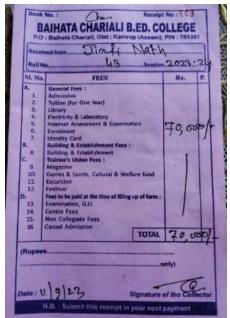

|  |
| Amount                 | 11126.00              |  |
| Nane                   | KARAS SARMA           |  |
| Mobile No              | 7996545096            |  |
| Erail                  | kanokemen(00@grad.com |  |
| Admission Payment For  | PHO in Assumese       |  |
| Tionsaction Timestorrp | 19-08-2023 11:00-AM   |  |



# 0 **Authorized Signature** 25-09-2022, 15:00

# Velcome, BIKASH HARALI





















COTTON UNIVERSITY
Pan Bazaar, Guwahati 781001, Assam, India
PROVISIONAL ID CARD

: 2351838 ID Card No. : KARABI MEDHI Name Enrollment ID : ANT23610002

: MAR (FIRST SEMESTER) Course Issue Date : 21-08-2023

Validity : 31-Oct-2023





Academic Registrar Issuing Authority

: VILL- DUBAGAON, , BAKSA, ASSAM, 781327 Address

Contact No. : 8761066544 : 11-09-2001



















| Same (utombs straper |                                                                                    |
|----------------------|------------------------------------------------------------------------------------|
| Father's Name        | DIFAK BHIJYAN                                                                      |
| Course               | WASTER OF SCHOOL WIX POLICIA BOX 007 AND<br>BOTEO-MOLDOY - PRET SEMESTER 2023-2024 |
| Date of Admission    | 12002223                                                                           |
| Selected Subjects    | NA                                                                                 |
| Unique ID            | UDDERTUDENE                                                                        |

CITY OF THE STATE O