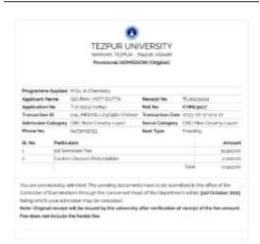

# Self Study Report (SSR) 2018-2023

5.2.1

Percentage of placement of outgoing students and students progressing to higher education during the last five years