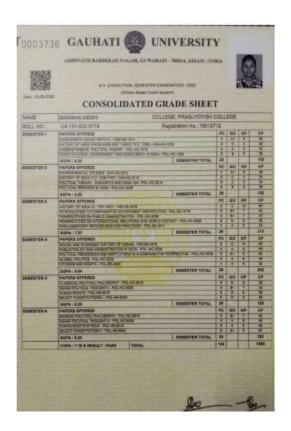

# Self Study Report (SSR) 2018-2023

5.2.1

Percentage of placement of outgoing students and students progressing to higher education during the last five years