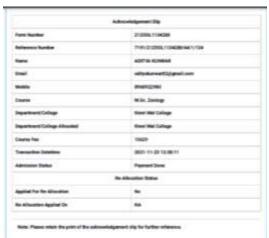

### NUMBER OF OUTGOING STUDENTS PLACED DURING THE LAST FIVE YEARS:

Year: 2018-19

### Year 2019-20