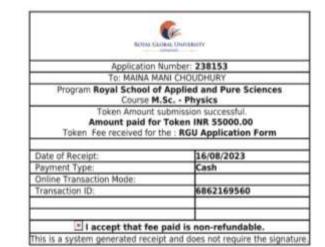

ionally advised to MASTER OF SCIENCE PHYSICS - FIRST BENESTER in COTTON UNIVERSITY, for the academic amount 2023-2024





#### Declaration by the Student :



#### **Gauhati University**

#### Fas. Payment Receipt

| Transaction Status    | Payment Sacrams          |
|-----------------------|--------------------------|
| Applicator: No        | prendprend               |
| Transaction D         | 25 MP13013H0017          |
| Nava Reference No     | 449195                   |
| Anuat                 | 19089.00                 |
| Nene                  | MO NUR HASSARK ALI       |
| Wednille Min          | 949888621G               |
| Ereal                 | hoosalii000121@yesuf.com |
| Advenues Feynest For  | Mix H Physics            |
| Transaction Timestamp | Q4-09-3023 10:28 PM      |







#### ASSAM UNIVERSITY, SILCHAR

BLCHAR 788011

## ADMITSION SLIP

Name: N KORONJIT SINGHA Application No. 202463612

Admission Date: 02:10:2023 12:41:43

|                           | Admission Details            |  |
|---------------------------|------------------------------|--|
| Programme                 | Master of Science 94 Physics |  |
| Roll No.                  | 31                           |  |
| Student System Unique No. | 202400044785                 |  |

This is a computer generated receipt hence no signature is required













































## Ess Payment Receipt

| Transaction Status     | Payment Sucomo                      |
|------------------------|-------------------------------------|
| Application No.        | 2021/07/284