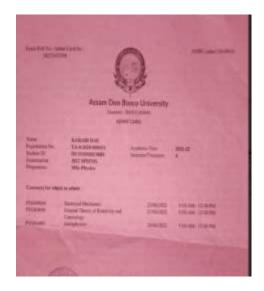

# Self Study Report (SSR) 2018-2023

5.2.1

Percentage of placement of outgoing students and students progressing to higher education during the last five years