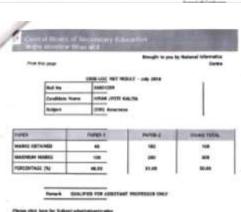

# Self Study Report (SSR) 2018-2023

5.2.1

Percentage of placement of outgoing students and students progressing to higher education during the last five years