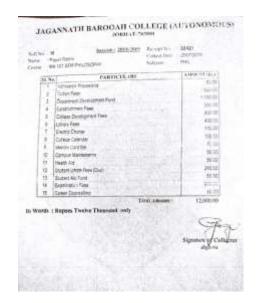

# Self Study Report (SSR) 2018-2023

5.2.1

Percentage of placement of outgoing students and students progressing to higher education during the last five years