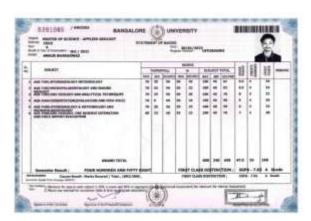

| happing to   | india.               |

THE NAME OF

-



# 5.2.1: NUMBER OF OUTGOING STUDENTS PROGRESSION TO HIGHER EDUCATION DURING THE LAST FIVE YEARS

Year 2018-19





























## धामात्र विश्वविद्यालयः ASSAM UNIVERSITY अस्तरः विश्वविद्यालय (Central University), SILCHAR -788011

Name : Dhanjit Talukdar

Class :M.Sc.

Department: Physics

Valid upto :30/06/2020



















## Year 2019-20











































































| GGC.                                                 | of may be exposed                                                                                         | in harmy Appropriate                                                               | sone Heil             |       |  |
|------------------------------------------------------|-----------------------------------------------------------------------------------------------------------|------------------------------------------------------------------------------------|-----------------------|-------|--|
|                                                      | etpt No:                                                                                                  |