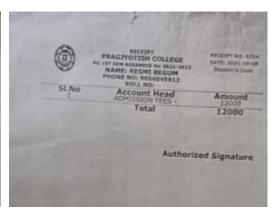

# Self Study Report (SSR) 2018-2023

5.2.1

Percentage of placement of outgoing students and students progressing to higher education during the last five years

### NUMBER OF OUTGOING STUDENTS PLACED DURING THE LAST FIVE YEARS:

Year: 2018-19