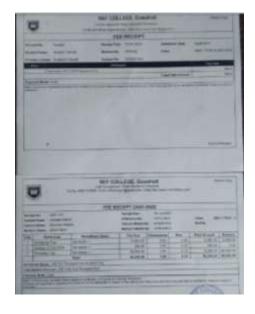

# Self Study Report (SSR) 2018-2023

5.2.1

Percentage of placement of outgoing students and students progressing to higher education during the last five years