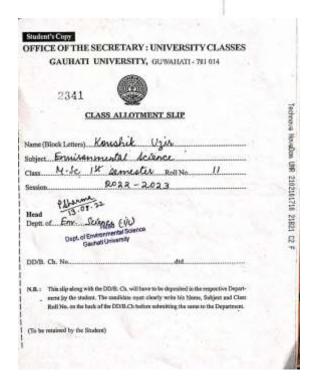

espective Deposicount by the student. The students report thenly write his Home, Rubbert and Class Rubb Ho. on the both of the DOM-Ch before extending the same to the Department.

(Ye be retained by the Student)





No. 8 TAMETUP COLLEGE OF VOCATIONAL TRAINING

THAT PARTY PROPERTY AND COLLEGE OF VOCATIONAL TRAINING

TO NAME OF TAME OF TAME













# Year 2022-23











Total ( grown Feedby Fee Wesmann) Dight **(5)** 

Toos Books

BrackCi Orlea Fares

ARYA VIDYAPEETH COLLEGE

Potenominated with years

Securosity Ways claused A by NAAC

General Nagan Character, PM - 78108

Parcept No. 27876 December 200775 (http://doi.org/10.100775)

Name Soviet Kumer Son,
Ooster 4650 157 0547 Chestagram: 2002/2007

Harris Street No. 2014 Street Street

The harmonic form of the state of the state



| ad Mile or Chartoling