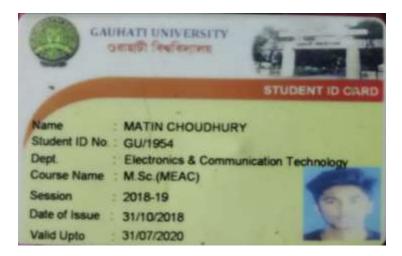

| happing to   | india.               |

THE NAME OF

-



# 5.2.1: NUMBER OF OUTGOING STUDENTS PROGRESSION TO HIGHER EDUCATION DURING THE LAST FIVE YEARS

Year 2018-19





























## धामात्र विश्वविद्यालयः ASSAM UNIVERSITY अस्तरः विश्वविद्यालय (Central University), SILCHAR -788011

Name : Dhanjit Talukdar

Class :M.Sc.

Department: Physics

Valid upto :30/06/2020



















## Year 2019-20











































































| GGC.                                                 | of may be exposed                                                                                         | in harmy Appropriate                                                               | sone Heil             |       |  |
|------------------------------------------------------|-----------------------------------------------------------------------------------------------------------|-------------------------------------