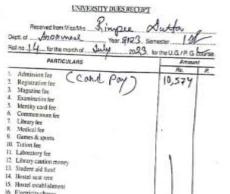

|













# **Payment Admission Confirmation Receipt**

# SHOTHER COLLEGE

BESMITA BARUAH Candidate Nume 22105551 Exculiment No

Programme MARTER OF ARTS IN ASSAMESE Semester

Study Centre TEXPUR COLLEGE (2901) 7002273720,bismitabarush@agmail.com Contact info

Assuum Paid Rx 5000

Payment Status PAID 79022757200900221236, 09/09/2022 12:18:36 Transaction Benefit

Undfied Payments

Payment Made Assemese

Study Center Contact Details Centre Incharge: Dr. Jyot Kamal Hazsetko

Coordinator Name: Dr. Kicholoy Chrodhury







## Fee Payment Receipt

| Transaction Status     | Payment Success       |  |
|------------------------|-----------------------|--|
| Application No.        | 20236415377           |  |
| Transaction ID         | 2010/08/07/01         |  |
| Sank Reference No      | 3231 S9853533         |  |
| Amount                 | 11126.00              |  |
| Nane                   | KARAS SARMA           |  |
| Mobile No              | 7996545096            |  |
| Erail                  | kanokemen(00@grad.com |  |
| Admission Payment For  | PHO in Assumese       |  |
| Tionsaction Timestorrp | 19-08-2023 11:00-AM   |  |



# 0 **Authorized Signature** 25-09-2022, 15:00

# Velcome, BIKASH HARALI





















COTTON UNIVERSITY
Pan Bazaar, Guwahati 781001, Assam, India
PROVISIONAL ID CARD