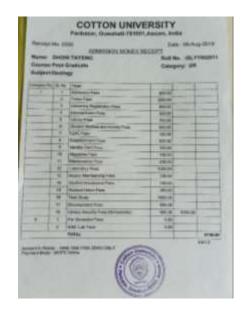

| happing to   | india.               |

THE NAME OF

-



# 5.2.1: NUMBER OF OUTGOING STUDENTS PROGRESSION TO HIGHER EDUCATION DURING THE LAST FIVE YEARS

Year 2018-19





























## धामात्र विश्वविद्यालयः ASSAM UNIVERSITY अस्तरः विश्वविद्यालय (Central University), SILCHAR -788011

Name : Dhanjit Talukdar

Class :M.Sc.

Department: Physics

Valid upto :30/06/2020



















## Year 2019-20











































































| GGC.                                                 | of may be exposed                                                                                         | in harmy Appropriate                                                               | sone Heil             |       |  |
|------------------------------------------------------|-----------------------------------------------------------------------------------------------------------|---------------------------------------------