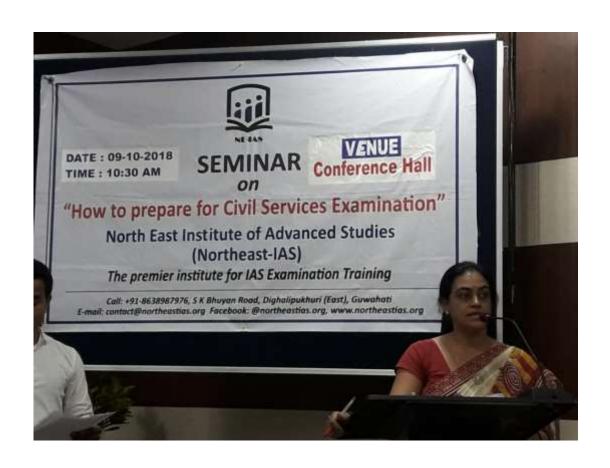

### 1. How to Prepare for Civil Service Exam

19/03/19 An avareness camp on How to Crack SSC BANK of organised by Guidance and Caren Guidance Cell, Prieggyetist allege in collaboration with Vision Q. Resource Persons Nr. Ravi Shanker Kumar, Director Vision & and Ms Indrane Barman Faculty Clision & have delivered their valuable lectures. Signature of the Teachers: 1 - Repika Key Hedhi 2. Name Des 3. Sarenj Coloras 4. Kakita Bolei Signature of the Strolents class/Dept class / Dipts Parmer Islam - Intent comme 13. Rome Hoved BSC 44 Sem Dilnube nussain. 34 ha son/ 946 14. Manisha Das 15. Rejina Begum Prachanta Charma rice 2 no semilenen BSE snulson /chem 16. Pallabi Sarkbar Philam Boro 5. Abhidit Dekn Ase Indrem/chem 17. Khurloo. Royak 18 . Preety Paswan 6. Bishal Bharal" BSC 2nd son / when 7. Kamel Krishna Sharma Ble Indantonil 9 Karmidha Borual Jagrata Sarma Bseford son Chemistry 20. Neha Yadar 21. Priyanka Das 9. Mritul Kalita

#### REPORT:

- 1. On the 2° of April 2018, the information and Ceree Guidance Cell in possibilities with the department of frient had organized a one-day assumption to billiothes of Salais Murali (Invol. Sequence). The treat absorber Kenzer of the common was to propose the buildest for future employments in the field of Utud. The sensition was introduced by 45 students the number of sensitions of good tripped like Mr. Marrie Kurrar (sense translator ESC) and the Monan Kerala (sense translator ESC) and the Monan Kerala (sense translator ESC).
- 2. A summer(two days) was argument by the KOC held on the Br and 10-of April. 2018 by the students of arts, science and commerce streams in collaboration. If the school of banking for the selection of consideration in institutions as all , and for other produces in entirely as well as for other professions in inverses. (NSC/RRI est. The participation of students) in the first day of the seminar was 54 and on the second day web 21.
- A gree day workshop ison sentrar was organized by the north east assistate of advanced studies (NE-SAS) in collaboration with PCCC on ON/LIGIDISTs inspire and train the students to take up the circl service. The assistables was besiden committed to train the students for civil service examinations. The program was attended by 91 students.
- 4. A one day program was organised on 8.11.18 <sub>e</sub> by the Mahatma Gamille University to incidiate students from the occommodify backward sections to apply for scholarying to porson UC and PC courses. A total of 78 students had participated in the programme.
- 5. On the 30° of January , 2019, Bharath university Chennal had conducted a scholarship Entrance examination in association with the Information and Career Guidance Cell(ICGC). The programme was conducted by the counsellor and faculty members of Bharath University. The programme was attended by 34 students.
- An awareness camp on How to crack SSC, Bank exams etc was organised on 19/03/2019 by the Information and Career Guidance Cell (ICGC) in association with Vision Q. The resource persons for the programme were Mr Ravi Shankar Kumar, Director, Vision Q and Ms Indrani flarman, Faculty, Vision Q.