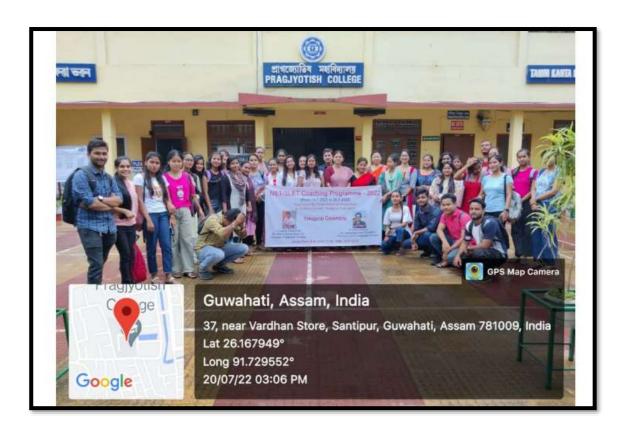

| _       |



# Ministry of Education UGC NFT December - 2021 & June - NATIONAL TESTING AGENCY 2022 (merged cycles)





| THE ASSESSMENT AND ADDRESS OF THE AS |                                        |                |  |
|------------------------------------------------------------------------------------------------------------------------------------------------------------------------------------------------------------------------------------------------------------------------------------------------------------------------------------------------------------------------------------------------------------------------------------------------------------------------------------------------------------------------------------------------------------------------------------------------------------