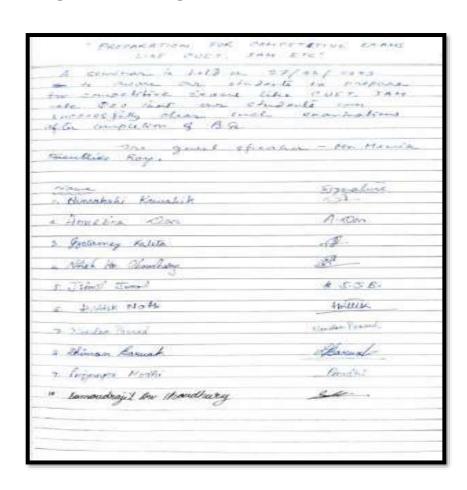

Ar workshop on "career Counteling" Organised by IBAC in Collaboration with students' Canpen Counseling Cell Speaker - Meghna Kaushik Clancer Courselan and Soft skills trainer Venue - Conference Hall Date - 02/06/2022 Faculties Present: 1. Manoj Kracaherta. \_ wolfefrozz. \$ 2/6/22 2. Namb Des -8. Prodep ch Kalib - 100 2 1672 - mand! 46/22 4 Nandia Rajbangon: -Do 2/6/20 5. Sugeele Das STOWN. 6. Somet Day. du 2/6/22 7. Salya bandleya Oar