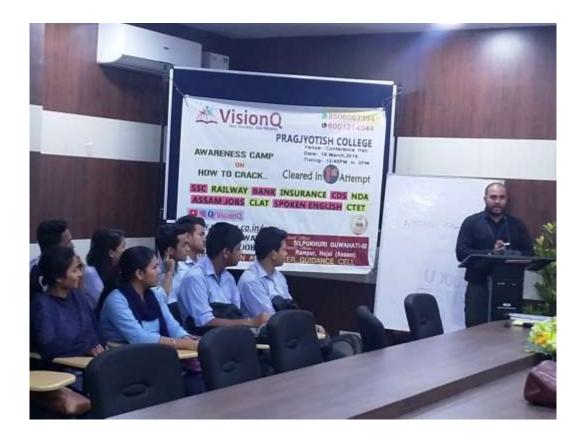

### 1. How to Prepare for Civil Service Exam

19/03/19 An avareness camp on How to Crack SSC BANK of organised by Guidance and Caren Guidance Cell, Prieggyetist allege in collaboration with Vision Q. Resource Persons Nr. Ravi Shanker Kumar, Director Vision & and Ms Indrane Barman Faculty Clision & have delivered their valuable lectures. Signature of the Teachers: 1 - Repika Key Hedhi 2. Name Des 3. Sarenj Coloras 4. Kakita Bolei Signature of the Strolents class/Dept class / Dipts Parmer Islam - Intent comme 13. Rome Hoved BSC 44 Sem Dilnube nussain. 34 ha son/ 946 14. Manisha Das 15. Rejina Begum Prachanta Charma rice 2 no semilenen BSE snulson /chem 16. Pallabi Sarkbar Philam Boro 5. Abhidit Dekn Ase Indrem/chem 17. Khurloo. Royak 18 . Preety Paswan 6. Bishal Bharal" BSC 2nd son / when 7. Kamel Krishna Sharma Ble Indantonil 9 Karmidha Borual Jagrata Sarma Bseford son Chemistry 20. Neha Yadar 21. Priyanka Das 9. Mritul Kalita

#### REPORT:

- 1. On the 2° of April 2018, the information and Ceree Guidance Cell in possibilities with the department of frient had organized a one-day assumption to billiothes of Salais Murali (Invol. Sequence). The treat absorber Kenzer of the common was to propose the buildest for future employments in the field of Utud. The sensition was introduced by 45 students the number of sensitions of good tripped like Mr. Marrie Kurrar (sense translator ESC) and the Monan Kerala (sense translator ESC) and the Monan Kerala (sense translator ESC).
- 2. A summer(two days) was argument by the KOC held on the Br and 10-of April. 2018 by the students of arts, science and commerce streams in collaboration. If the school of banking for the selection of consideration in institutions as all , and for other produces in entirely as well as for other professions in inverses. (NSC/RRI est. The participation of students) in the first day of the seminar was 54 and on the second day web 21.
- A gree day workshop ison sentrar was organized by the north east assistate of advanced studies (NE-SAS) in collaboration with PCCC on ON/LIGIDISTs inspire and train the students to take up the circl service. The assistables was besiden committed to train the students for civil service examinations. The program was attended by 91 students.
- 4. A one day program was organised on 8.11.18 <sub>e</sub> by the Mahatma Gamille University to incidiate students from the occommodify backward sections to apply for scholarying to porson UC and PC courses. A total of 78 students had participated in the programme.
- 5. On the 30° of January , 2019, Bharath university Chennal had conducted a scholarship Entrance examination in association with the Information and Career Guidance Cell(ICGC). The programme was conducted by the counsellor and faculty members of Bharath University. The programme was attended by 34 students.
- An awareness camp on How to crack SSC, Bank exams etc was organised on 19/03/2019 by the Information and Career Guidance Cell (ICGC) in association with Vision Q. The resource persons for the programme were Mr Ravi Shankar Kumar, Director, Vision Q and Ms Indrani flarman, Faculty, Vision Q.