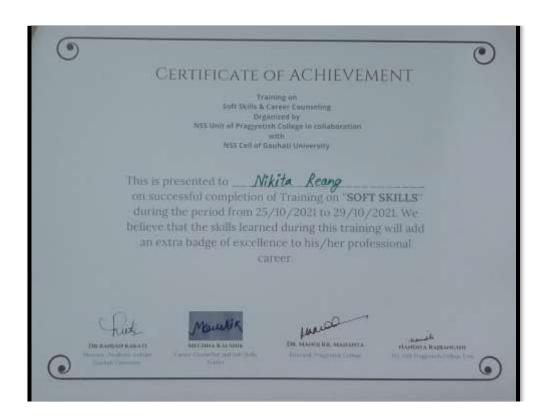

### 1. How to Crack JAM

**Year 2021-2022** 

1. Four Day Training Program on "Soft Skills and Career Counselling" organized by NSS unit of Pragjyotish College in collaboration with GU NSS.

2. Workshop on Career Counselling held on 02-06-2022 organised by Career Counselling Cell, Pragjyotish College in collaboration with IQAC, Pragjyotish College