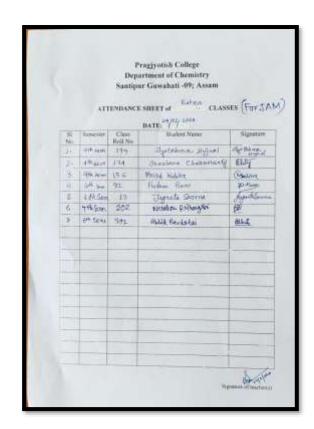

## 1. Jam Coaching

|      |             | The     | Pragjyotish College<br>partment of Chemistry |                     |
|------|-------------|---------|----------------------------------------------|---------------------|
|      |             | Saute   | our Guwahati -09; Assam                      | 1-                  |
|      | :AT         | TENDANO | CE SHEET OF TUTORIAL CLA                     | sses (fore JA)      |
| DATE | <b>市州</b> 内 |         |                                              |                     |
| SL   | meder       | -       | Student Name                                 | Signature           |
| No.  | 145         | R 17-   | Primur Salutin                               | Birmy Salaki        |
|      | 30.00       | 123     | Charament Eharali                            |                     |
| 1    | 1st         | 01      |                                              | Christman i         |
| 3    |             |         | Tyotoponhad Day                              | the Representation  |
| 4    | 125         | 21      | Salis Dhured                                 | the What            |
| 5    | 186         | 337     | Altartha Kalifa                              | interthe with       |
| 6    | 157         | 107     | Rubul HL                                     | Milul 106           |
| #    | tát         | 63.     | Dules Charash                                | Dulin Clamic Z      |
| 2    | 151         | 35.1    | Sulfreich Das                                | Echhariat Ban       |
| 7    | 244         | 104     | PREIT SINGH                                  | ditt Sight          |
| 16   | 174         | 181     | Suzzah Kuman Jak                             | Swalkensk           |
| 11   | 04          | 200     | Bishal Barus                                 | Richal Barrie       |
| 14   | 151         | 126     | Nikke Hockette                               | Mill Police         |
| 15   | 200         | 106     | DUPLE FOR THANKS                             | Brito mane (Banana) |
| 114  | 148         | 89      | Rountile Utain                               | wouldhath           |
| 15   | tel         | 231     | Tinha Valita                                 | Stehn Mathe         |
| 16   | for         | 92      | Essal Extra-                                 | A Kash Barren       |
| 17   | 144         | 163.    | Ainash Bhansli                               | Buch Break          |
| 11   | def         | 09      | Middigyoti Noon                              | Lividuiyen          |
| 15   | 10.7        | 212     | Maruha The                                   | N/O                 |
| Le   | 147         | 51      | Atha Daha                                    |                     |
| 21   | 161         | 741     | MAN A                                        | Hilly Stale         |
|      |             |         | These Rodges                                 | Warman Destal       |