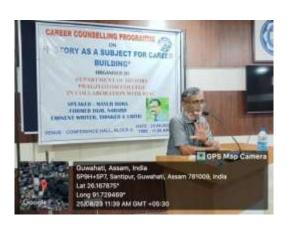

|       |

8. Interactive Programme with Faculties of IIT-Gandhinagar (Geology)





### 9. History as a subject for Career Building (History)





# **10.** Career Prospects in Physics







| Proceeds To Total<br>De Procedo<br>Arristat Fo<br>Collen University | hi<br>Lat Elypan<br>Spinor | 21/m/2015      |
|---------------------------------------------------------------------|----------------------------|----------------|
| Believett More                                                      | South                      | Syntain        |
| I at a de l'Ile                                                     |                            | all i          |
| Langen Fabrica                                                      | 5th Lemester               | Xinder Francis |
| Kambile Seehan                                                      | 5th Car                    | Knod B         |
| Thomas Bereal