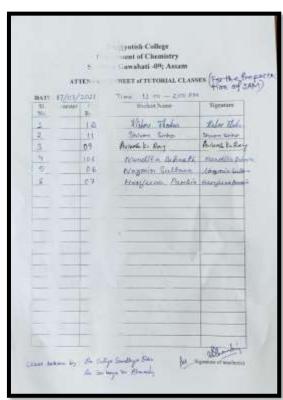

### 1. How to Crack JAM

**Year 2021-2022** 

1. Four Day Training Program on "Soft Skills and Career Counselling" organized by NSS unit of Pragjyotish College in collaboration with GU NSS.

2. Workshop on Career Counselling held on 02-06-2022 organised by Career Counselling Cell, Pragjyotish College in collaboration with IQAC, Pragjyotish College