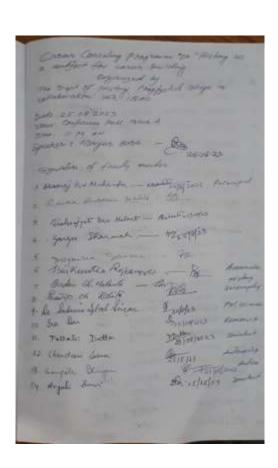

Ar workshop on "career Counteling" Organised by IBAC in Collaboration with students' Canpen Counseling Cell Speaker - Meghna Kaushik Clancer Courselan and Soft skills trainer Venue - Conference Hall Date - 02/06/2022 Faculties Present: 1. Manoj Kracaherta. \_ wolfefrozz. \$ 2/6/22 2. Namb Des -8. Prodep ch Kalib - 100 2 1672 - mand! 46/22 4 Nandia Rajbangon: -Do 2/6/20 5. Sugeele Das STOWN. 6. Somet Day. du 2/6/22 7. Salya bandleya Oar