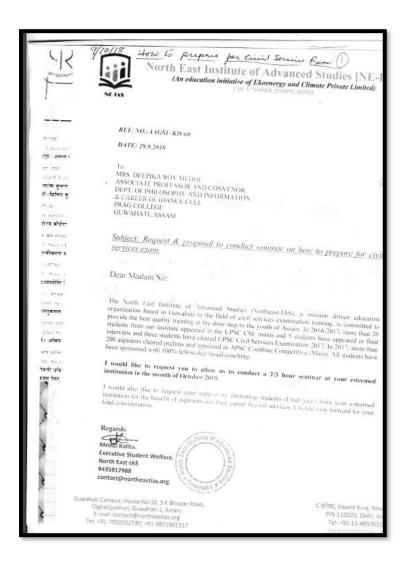

### 1. How to Prepare for Civil Service Exam

19/03/19 An avareness camp on How to Crack SSC BANK of organised by Guidance and Caren Guidance Cell, Prieggyetist allege in collaboration with Vision Q. Resource Persons Nr. Ravi Shanker Kumar, Director Vision & and Ms Indrane Barman Faculty Clision & have delivered their valuable lectures. Signature of the Teachers: 1 - Repika Key Hedhi 2. Name Des 3. Sarenj Coloras 4. Kakita Bolei Signature of the Strolents class/Dept class / Dipts Parmer Islam - Intent comme 13. Rome Hoved BSC 44 Sem Dilnube nussain. 34 ha son/ 946 14. Manisha Das 15. Rejina Begum Prachanta Charma rice 2 no semilenen BSE snulson /chem 16. Pallabi Sarkbar Philam Boro 5. Abhidit Dekn Ase Indrem/chem 17. Khurloo. Royak 18 . Preety Paswan 6. Bishal Bharal" BSC 2nd son / when 7. Kamel Krishna Sharma Ble Indantonil 9 Karmidha Borual Jagrata Sarma Bseford son Chemistry 20. Neha Yadar 21. Priyanka Das 9. Mritul Kalita