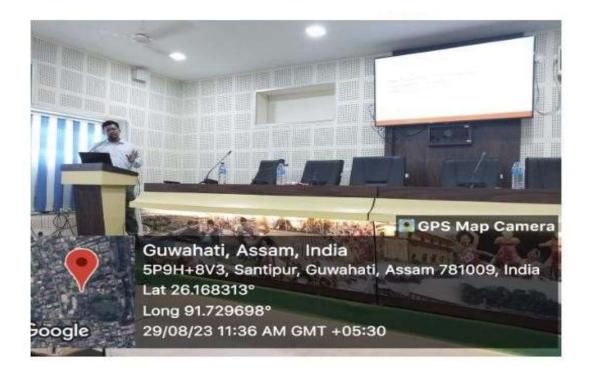

Ar workshop on "career Counteling" Organised by IBAC in Collaboration with students' Canpen Counseling Cell Speaker - Meghna Kaushik Clancer Courselan and Soft skills trainer Venue - Conference Hall Date - 02/06/2022 Faculties Present: 1. Manoj Kracaherta. \_ wolfefrozz. \$ 2/6/22 2. Namb Des -8. Prodep ch Kalib - 100 2 1672 - mand! 46/22 4 Nandia Rajbangon: -Do 2/6/20 5. Sugeele Das STOWN. 6. Somet Day. du 2/6/22 7. Salya bandleya Oar