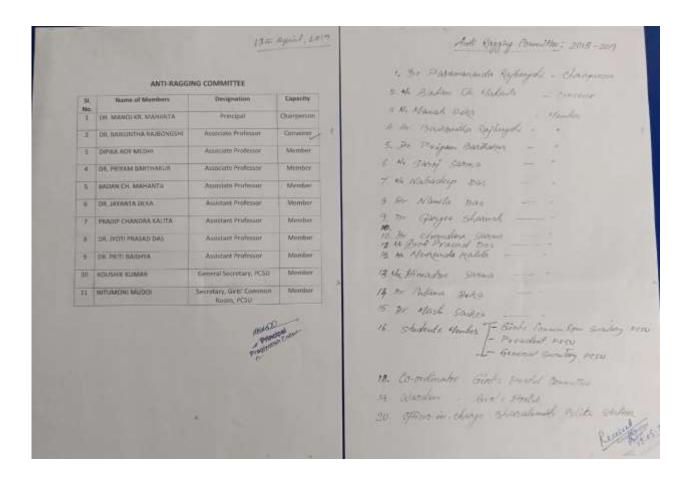

## NOTICE

Date-22/06/2018

All the esteem members of Anti Ragging Central Committee of Pragjyotish College are requested to attend the meeting to be held on 28/06/2018 in Conference Hall at 3.30pm. Meeting will discuss the plans and strategies regarding ragging in our college for the academic session of 2018-19.

Convenor

Anti Ragging Central Commitee

Date: 15-10-2021

## NOTICE

All the esteem members of Anti Ragging Committee of Pragjyotish College are requested to attend the meeting to be held on 22-10-2021 in Conference Hall at 2:30 pm. Meeting will discuss the following agenda.

- 1) Ragging related issue if any.
- 2) Regarding vigilance in the college campus.

3) Any other.

Convenor

(Badan Ch. Mahanta) Anti ragging central Committee Pragjyotish College

De Stopor

22/10/2021 . venue: Conference Hall, Time: 2.30 PM Anti Ragging Central Committee Herting Today on 22/10/2021 Anti-Ragging Central Committee Meeting is held in The Confirme Hall of Praggyo Ash college at 2.30 PM. The meeting is claimed by the convener Badan Ch. uplanta and the following menhors Are present: 1. Badam Ch. Mahama - Br 2 Namite, Des. Ber 4. Pradip ch Kalifi -5. Charden Saron - Dani 6. Baikula Rajbangli Por 7. Pulame Dela Cor Pur The organda 1. To make our appeal to seconditate the central Anti-Ragging Committee 2 replance in the cornege campus. 3 kmy other . As discussed in the meeting a wisher suggest is to be placed before the Principal to De complitude the Committee 2. Visilance to be continued and no tape should be Trute regarding regging. By topos