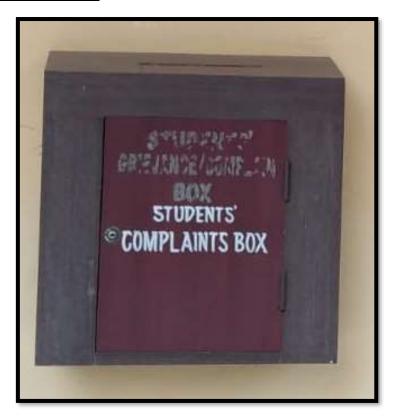

### Procedure for Redressal of Grievances by Students' Grievance Redressal Committee:

- An aggrieved student may lodge complain relating to the institution both by writing and online mode.
- (ii) There shall be a "Complaint Box" in the administrative building of the institution where an aggrieved student may drop her his complain addressed to the Chairperson, Students' Grievance Redressal Committee.
- (iii) The institution has an online portal where any aggrieved student may submit an application seeking redressal of grievance.
- (iv) On receipt of an online complaint, the institution shall refer the complaint to the Students' Grievance Redresssal Committee, along with its comments within 15 days of receipt of complaint.
- (v) The Students' Grievance Redressal Committee shall fix a date for hearing the complaint and shall communicate it to the institution and the aggrieved student.
- (vi) An aggrieved student may appear either in person or authorize a representative to present the case.
- (vii) Institution shall extend co-operation to the Students' Grievance Redressal Committee in early redressal of grievances.
- (viii) The Students' Grievance Redressal Committee shall communicate its decision to the institution and aggrieved student properly.
- (ix) The Students' Grievance Redressal Committee may draw the attention of the institution and recommend appropriate action where a complaint is found to be false or frivolous.

#### Resolution No-2:

Today's meeting has resolved to consider the grievance/grievances found in the Complaint/ Grievance Box submitted by any anonymous student(s). However, in such case(s), an enquiry is to be conducted at the initiative of the committee immediately after receiving such complaint(s) about its authenticity and take/suggest measure(s) accordingly.