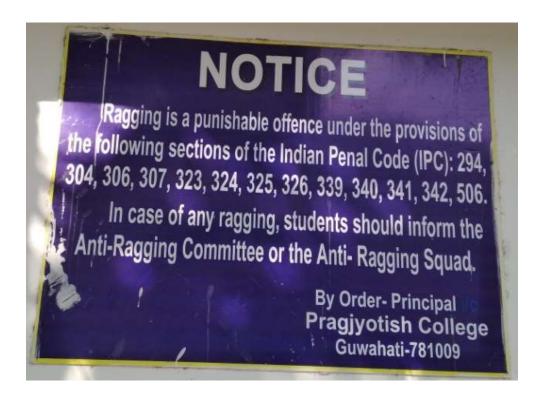

#### 2. Minutes of Meetings:

a. Anti-Ragging and Discipline Monitoring Committee (earlier Anti-Ragging Central Committee)

## NOTICE

Date-22/06/2018

All the esteem members of Anti Ragging Central Committee of Pragjyotish College are requested to attend the meeting to be held on 28/06/2018 in Conference Hall at 3.30pm. Meeting will discuss the plans and strategies regarding ragging in our college for the academic session of 2018-19.