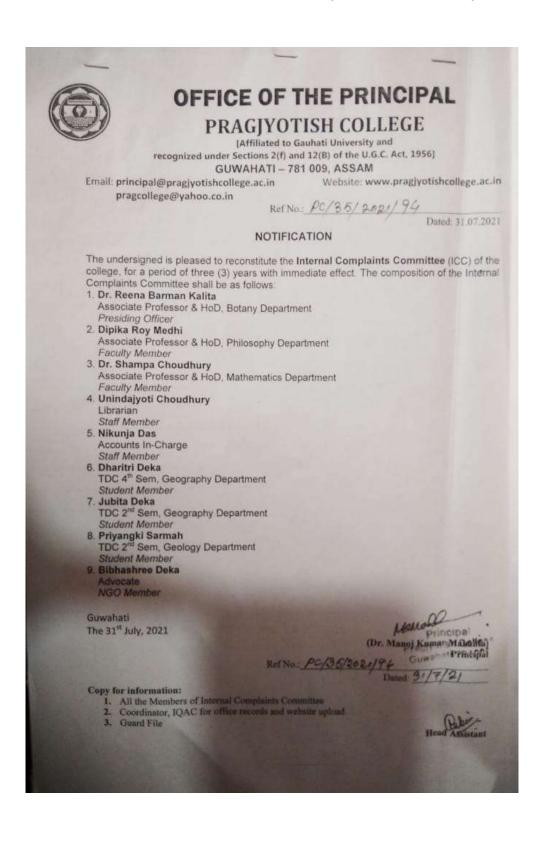

## OFFICE OF THE PRINCIPAL PRAGIYOTISH COLLEGE

Affiliated to Gauhati University and recognized under Sections 2(f) and 12(B) of the U.G.C. Act, 1956; 3<sup>rd</sup> Cycle NAAC Accredited

GUWAHATI - 781 009, ASSAM

12-08-2022

The following in-house wing is hereby reconstituted vide GB Resolution as indicated below.

Name of In-House Wing: STUDENTS' GRIEVANCE REDRESSAL CELL

GB Resolution No.: 07(C)

GB Meeting held on: 12.08.2022

Period of validity of the In-House Wing: 12.08.2022 - 11.08.2024 (2 years) \*\*

| SI. | Name of Member          | Designation          | Capacity    |
|-----|-------------------------|----------------------|-------------|
| 1   | Dr. Manoj Kumar Mahanta | Principal            | Chairperson |
| 2   | Dr. Shampa Choudhury    | Vice Principal       | Adviser     |
| 3   | Dr. Reena Barman Kalita | Associate Professor  | Adviser     |
| 4   | Bishwajyoti Dev Mahanta | Associate Professor  | Coordinator |
| 5   | Niva Deka 2019[090]     | Associate Professor  | Member      |
| 6   | Dr. Satyasandha Das     | Resource Designation | Member      |
| 7   | Dr. Arpita Das          | Accietant Desferou   | Member      |
| 8   | Unindajyoti Choudhury   | Librarian            | Member      |

\*\* Subject to the satisfaction of the constituting authority

(Dr. Jagadindra Ray Choudhury)

President, Governing Body

President
Governing Body
PRACIFOTISH COLLEGE
Gawahoti 9

(Dr. Manoj Kumar Mahanta)

Principal