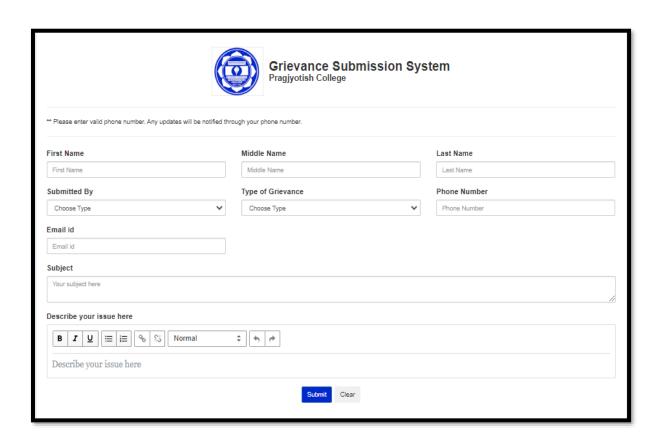

### Procedure for Redressal of Grievances by Students' Grievance Redressal Committee:

- An aggrieved student may lodge complain relating to the institution both by writing and online mode.
- (ii) There shall be a "Complaint Box" in the administrative building of the institution where an aggrieved student may drop her his complain addressed to the Chairperson, Students' Grievance Redressal Committee.
- (iii) The institution has an online portal where any aggrieved student may submit an application seeking redressal of grievance.
- (iv) On receipt of an online complaint, the institution shall refer the complaint to the Students' Grievance Redresssal Committee, along with its comments within 15 days of receipt of complaint.
- (v) The Students' Grievance Redressal Committee shall fix a date for hearing the complaint and shall communicate it to the institution and the aggrieved student.
- (vi) An aggrieved student may appear either in person or authorize a representative to present the case.
- (vii) Institution shall extend co-operation to the Students' Grievance Redressal Committee in early redressal of grievances.
- (viii) The Students' Grievance Redressal Committee shall communicate its decision to the institution and aggrieved student properly.
- (ix) The Students' Grievance Redressal Committee may draw the attention of the institution and recommend appropriate action where a complaint is found to be false or frivolous.

#### Future Action Plans:

- To ensure implementation of the resolutions of the meeting of the Cell held on 20/12/2023.
- To discuss about the major students' grievances expressed in their 'Students' Feed-back' for the session 2021-22.
- To arrange for a Help Desk during the college admission days for the session 2023-24.
- To intimate other concerned in-house committees/ IQAC regarding the grievances of the students reflected in Students' Feed-back and help them to adopt remedial measures to redress such grievances.
- To have an online grievance submission procedure for the students.