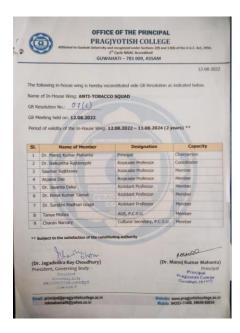

ry                                        | Girls' Common Room Secretary       | Dr. Kannaki Kalita          |
| 14         | Dhritiman Kashyap                                   | Boys' Common Room Secretary        | Dr. Amar Jyoti Dutta        |
| 15         | Priyankush Das                                      | Cultural Secretary                 | Mr. Bishwajyoti Dev Mahanta |
| 16         | Treasurer                                           |                                    | Mr. Nabadeep Das            |

### **CANTEEN MONITORING COMMITTEE**



**HEALTH CARE PROMOTION AND MAINTENANCE COMMITTEE** 



### **CAREER GUIDANCE CELL**



**ANTI-RAGGING CUM DISCIPLINE COMMITTEE** 



### **SPORTS AND GAMES PROMOTION COMMITTEE**



**CAMPUS BEAUTIFICATION** 



### **ANTI-TOBACCO SQUAD**



### **COMMUNITY DEVELOPMENT**



# **HOSTEL ADVISORY COMMITTEE**



NSS



# **LIBRARY ADVISORY COMMITTEE**



# PRAGJYOTISH COLLEGE ECO CLUB