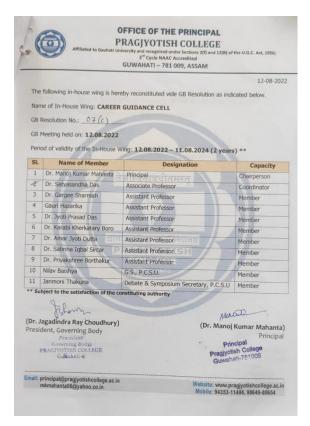

| Nabajyoti Deka                                      | Social Service Secretary           | Dr. Nandita Rajbongshi      |
| 13         | Anamika Wary                                        | Girls' Common Room Secretary       | Dr. Kannaki Kalita          |
| 14         | Dhritiman Kashyap                                   | Boys' Common Room Secretary        | Dr. Amar Jyoti Dutta        |
| 15         | Priyankush Das                                      | Cultural Secretary                 | Mr. Bishwajyoti Dev Mahanta |
| 16         | Treasurer                                           |                                    | Mr. Nabadeep Das            |

### **CANTEEN MONITORING COMMITTEE**



**HEALTH CARE PROMOTION AND MAINTENANCE COMMITTEE** 



### **CAREER GUIDANCE CELL**



**ANTI-RAGGING CUM DISCIPLINE COMMITTEE** 



### **SPORTS AND GAMES PROMOTION COMMITTEE**



**CAMPUS BEAUTIFICATION** 



### **ANTI-TOBACCO SQUAD**



### **COMMUNITY DEVELOPMENT**



# **HOSTEL ADVISORY COMMITTEE**



NSS



# **LIBRARY ADVISORY COMMITTEE**



# PRAGJYOTISH COLLEGE ECO CLUB