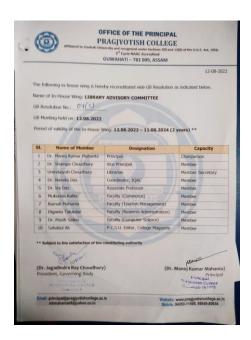

| 14         | Dhritiman Kashyap                                   | Boys' Common Room Secretary        | Dr. Amar Jyoti Dutta        |
| 15         | Priyankush Das                                      | Cultural Secretary                 | Mr. Bishwajyoti Dev Mahanta |
| 16         | Treasurer                                           |                                    | Mr. Nabadeep Das            |

### **CANTEEN MONITORING COMMITTEE**



**HEALTH CARE PROMOTION AND MAINTENANCE COMMITTEE** 



### **CAREER GUIDANCE CELL**



**ANTI-RAGGING CUM DISCIPLINE COMMITTEE** 



### **SPORTS AND GAMES PROMOTION COMMITTEE**



**CAMPUS BEAUTIFICATION** 



### **ANTI-TOBACCO SQUAD**



### **COMMUNITY DEVELOPMENT**



# **HOSTEL ADVISORY COMMITTEE**



NSS



# **LIBRARY ADVISORY COMMITTEE**



# PRAGJYOTISH COLLEGE ECO CLUB