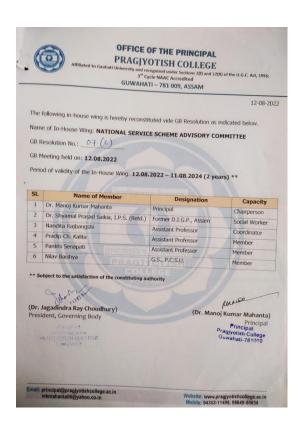

| Dr. Kannaki Kalita          |
| 14         | Dhritiman Kashyap                                   | Boys' Common Room Secretary        | Dr. Amar Jyoti Dutta        |
| 15         | Priyankush Das                                      | Cultural Secretary                 | Mr. Bishwajyoti Dev Mahanta |
| 16         | Treasurer                                           |                                    | Mr. Nabadeep Das            |

### **CANTEEN MONITORING COMMITTEE**



**HEALTH CARE PROMOTION AND MAINTENANCE COMMITTEE** 



### **CAREER GUIDANCE CELL**



**ANTI-RAGGING CUM DISCIPLINE COMMITTEE** 



### **SPORTS AND GAMES PROMOTION COMMITTEE**



**CAMPUS BEAUTIFICATION** 



### **ANTI-TOBACCO SQUAD**



### **COMMUNITY DEVELOPMENT**



# **HOSTEL ADVISORY COMMITTEE**



NSS



# **LIBRARY ADVISORY COMMITTEE**



# PRAGJYOTISH COLLEGE ECO CLUB