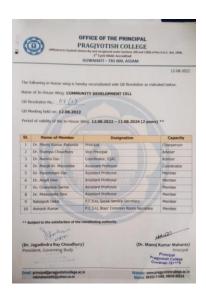

| Girls' Common Room Secretary       | Dr. Kannaki Kalita          |
| 14         | Dhritiman Kashyap                                   | Boys' Common Room Secretary        | Dr. Amar Jyoti Dutta        |
| 15         | Priyankush Das                                      | Cultural Secretary                 | Mr. Bishwajyoti Dev Mahanta |
| 16         | Treasurer                                           |                                    | Mr. Nabadeep Das            |

### **CANTEEN MONITORING COMMITTEE**



**HEALTH CARE PROMOTION AND MAINTENANCE COMMITTEE** 



### **CAREER GUIDANCE CELL**



**ANTI-RAGGING CUM DISCIPLINE COMMITTEE** 



### **SPORTS AND GAMES PROMOTION COMMITTEE**



**CAMPUS BEAUTIFICATION** 



### **ANTI-TOBACCO SQUAD**



### **COMMUNITY DEVELOPMENT**



# **HOSTEL ADVISORY COMMITTEE**



NSS



# **LIBRARY ADVISORY COMMITTEE**



# PRAGJYOTISH COLLEGE ECO CLUB