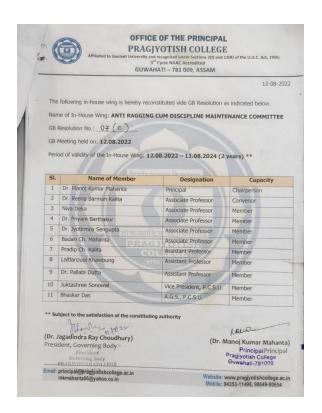

| Social Service Secretary           | Dr. Nandita Rajbongshi      |
| 13         | Anamika Wary                                        | Girls' Common Room Secretary       | Dr. Kannaki Kalita          |
| 14         | Dhritiman Kashyap                                   | Boys' Common Room Secretary        | Dr. Amar Jyoti Dutta        |
| 15         | Priyankush Das                                      | Cultural Secretary                 | Mr. Bishwajyoti Dev Mahanta |
| 16         | Treasurer                                           |                                    | Mr. Nabadeep Das            |

### **CANTEEN MONITORING COMMITTEE**



**HEALTH CARE PROMOTION AND MAINTENANCE COMMITTEE** 



### **CAREER GUIDANCE CELL**



**ANTI-RAGGING CUM DISCIPLINE COMMITTEE** 



### **SPORTS AND GAMES PROMOTION COMMITTEE**



**CAMPUS BEAUTIFICATION** 



### **ANTI-TOBACCO SQUAD**



### **COMMUNITY DEVELOPMENT**



# **HOSTEL ADVISORY COMMITTEE**



NSS



# **LIBRARY ADVISORY COMMITTEE**



# PRAGJYOTISH COLLEGE ECO CLUB