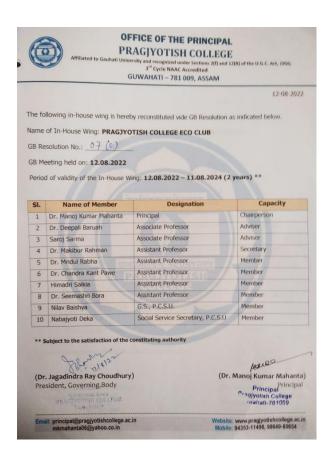

| Boys' Common Room Secretary        | Dr. Amar Jyoti Dutta        |
| 15         | Priyankush Das                                      | Cultural Secretary                 | Mr. Bishwajyoti Dev Mahanta |
| 16         | Treasurer                                           |                                    | Mr. Nabadeep Das            |

### **CANTEEN MONITORING COMMITTEE**



**HEALTH CARE PROMOTION AND MAINTENANCE COMMITTEE** 



### **CAREER GUIDANCE CELL**



**ANTI-RAGGING CUM DISCIPLINE COMMITTEE** 



### **SPORTS AND GAMES PROMOTION COMMITTEE**



**CAMPUS BEAUTIFICATION** 



### **ANTI-TOBACCO SQUAD**



### **COMMUNITY DEVELOPMENT**



# **HOSTEL ADVISORY COMMITTEE**



NSS



# **LIBRARY ADVISORY COMMITTEE**



# PRAGJYOTISH COLLEGE ECO CLUB