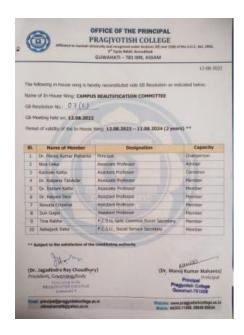

|
| 13         | Anamika Wary                                        | Girls' Common Room Secretary       | Dr. Kannaki Kalita          |
| 14         | Dhritiman Kashyap                                   | Boys' Common Room Secretary        | Dr. Amar Jyoti Dutta        |
| 15         | Priyankush Das                                      | Cultural Secretary                 | Mr. Bishwajyoti Dev Mahanta |
| 16         | Treasurer                                           |                                    | Mr. Nabadeep Das            |

### **CANTEEN MONITORING COMMITTEE**



**HEALTH CARE PROMOTION AND MAINTENANCE COMMITTEE** 



### **CAREER GUIDANCE CELL**



**ANTI-RAGGING CUM DISCIPLINE COMMITTEE** 



### **SPORTS AND GAMES PROMOTION COMMITTEE**



**CAMPUS BEAUTIFICATION** 



### **ANTI-TOBACCO SQUAD**



### **COMMUNITY DEVELOPMENT**



# **HOSTEL ADVISORY COMMITTEE**



NSS



# **LIBRARY ADVISORY COMMITTEE**



# PRAGJYOTISH COLLEGE ECO CLUB