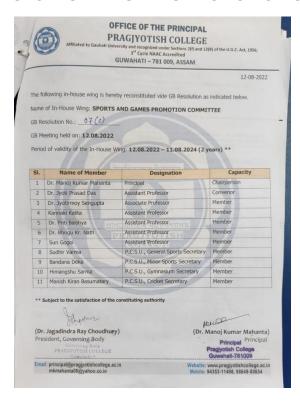

| Dr. Nandita Rajbongshi      |
| 13         | Anamika Wary                                        | Girls' Common Room Secretary       | Dr. Kannaki Kalita          |
| 14         | Dhritiman Kashyap                                   | Boys' Common Room Secretary        | Dr. Amar Jyoti Dutta        |
| 15         | Priyankush Das                                      | Cultural Secretary                 | Mr. Bishwajyoti Dev Mahanta |
| 16         | Treasurer                                           |                                    | Mr. Nabadeep Das            |

### **CANTEEN MONITORING COMMITTEE**



**HEALTH CARE PROMOTION AND MAINTENANCE COMMITTEE** 



### **CAREER GUIDANCE CELL**



**ANTI-RAGGING CUM DISCIPLINE COMMITTEE** 



### **SPORTS AND GAMES PROMOTION COMMITTEE**



**CAMPUS BEAUTIFICATION** 



### **ANTI-TOBACCO SQUAD**



### **COMMUNITY DEVELOPMENT**



# **HOSTEL ADVISORY COMMITTEE**



NSS



# **LIBRARY ADVISORY COMMITTEE**



# PRAGJYOTISH COLLEGE ECO CLUB