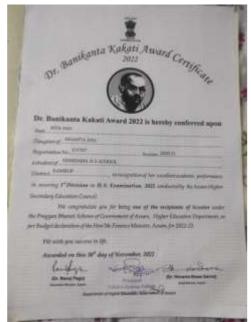

# Self Study Report (SSR) 2018-2023

5.1.1

5.1.1 Percentage of students benefited by scholarships and freeships provided by the institution, government and non-government bodies, industries, individuals, philanthropists during the last five years