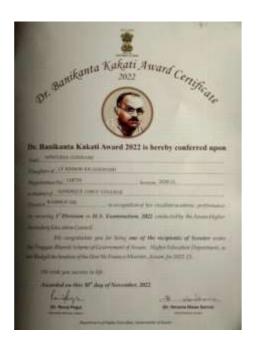

# Self Study Report (SSR) 2018-2023

5.1.1

5.1.1 Percentage of students benefited by scholarships and freeships provided by the institution, government and non-government bodies, industries, individuals, philanthropists during the last five years