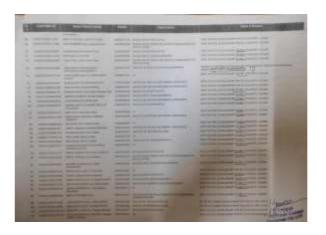

# Self Study Report (SSR) 2018-2023

5.1.1

5.1.1 Percentage of students benefited by scholarships and freeships provided by the institution, government and non-government bodies, industries, individuals, philanthropists during the last five years

### **STUDENT AID FUND**