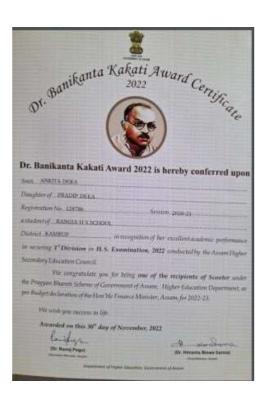

# Self Study Report (SSR) 2018-2023

5.1.1

5.1.1 Percentage of students benefited by scholarships and freeships provided by the institution, government and non-government bodies, industries, individuals, philanthropists during the last five years

### **STUDENT AID FUND**