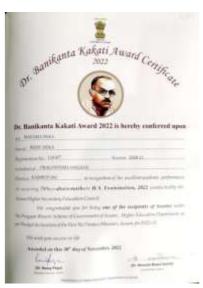

# Self Study Report (SSR) 2018-2023

5.1.1

5.1.1 Percentage of students benefited by scholarships and freeships provided by the institution, government and non-government bodies, industries, individuals, philanthropists during the last five years