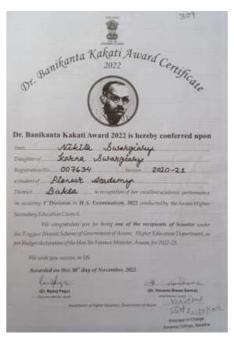

# Self Study Report (SSR) 2018-2023

5.1.1

5.1.1 Percentage of students benefited by scholarships and freeships provided by the institution, government and non-government bodies, industries, individuals, philanthropists during the last five years