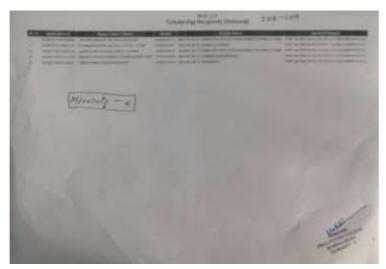

# Self Study Report (SSR) 2018-2023

5.1.1

5.1.1 Percentage of students benefited by scholarships and freeships provided by the institution, government and non-government bodies, industries, individuals, philanthropists during the last five years