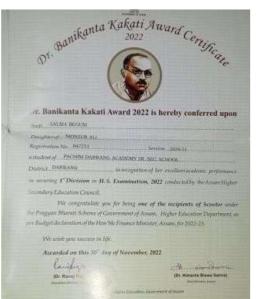

# Self Study Report (SSR) 2018-2023

5.1.1

5.1.1 Percentage of students benefited by scholarships and freeships provided by the institution, government and non-government bodies, industries, individuals, philanthropists during the last five years