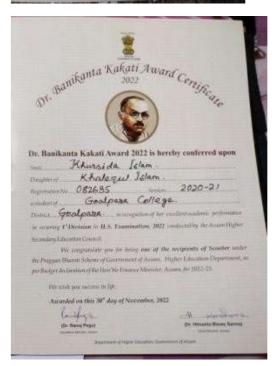

# Self Study Report (SSR) 2018-2023

5.1.1

5.1.1 Percentage of students benefited by scholarships and freeships provided by the institution, government and non-government bodies, industries, individuals, philanthropists during the last five years

### **STUDENT AID FUND**