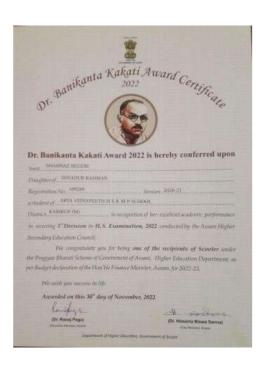

# Self Study Report (SSR) 2018-2023

5.1.1

5.1.1 Percentage of students benefited by scholarships and freeships provided by the institution, government and non-government bodies, industries, individuals, philanthropists during the last five years