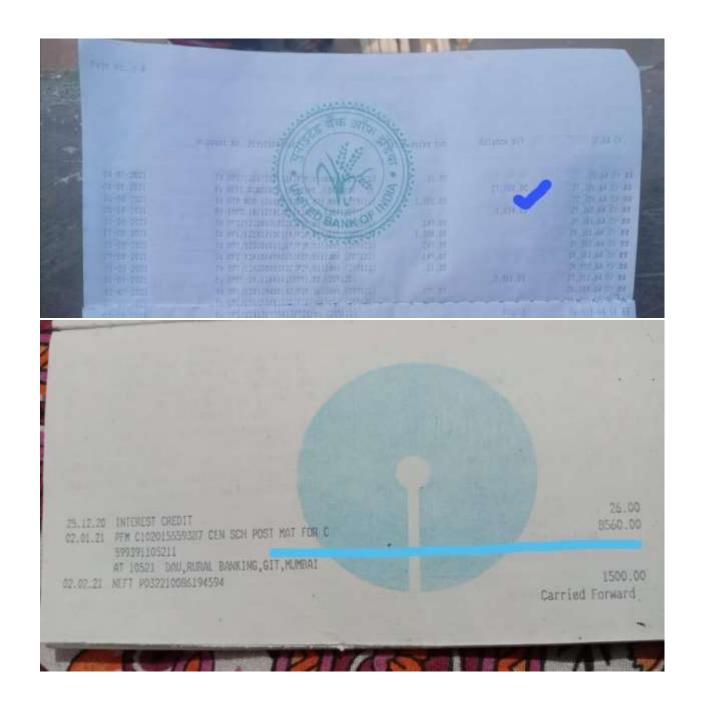

# Self Study Report (SSR) 2018-2023

5.1.1

5.1.1 Percentage of students benefited by scholarships and freeships provided by the institution, government and non-government bodies, industries, individuals, philanthropists during the last five years