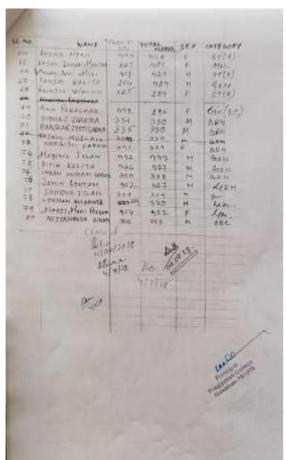

|



|        | Status Comments   | Die. | eless       | 9349 | 1077   |
|--------|-------------------|------|-------------|------|--------|
| E(1)   | ere triperent     | 20   | 084         | (0)  | 0.60   |
| figs.  | rim exerces Grama | 41   | 9+1         | H    | 865    |
| 500    | AN FARANGERS      | 91   | 900         | 10   | 1786   |
| 2500   | ii texten         | 110  | 6/3         | 14   | 260    |
| £499   | in Cranii         | 100  | 2010        | 14   | *80    |
| 45     | Othe Repose       | 187  | 200         | +    | 30-4   |
| for    | ne bes            | 4120 | 384         | 14   | Mac    |
| Who    | dre't Ame         | 412  | AFE         | 140  | #AL.   |
| 1000   | » Бигтанца        | 28.0 | 184         | +    | ton    |
| Leve   | HARADAN BERGER    | 112  | 291