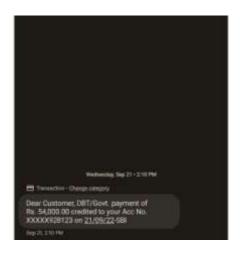

# Self Study Report (SSR) 2018-2023

5.1.1

5.1.1 Percentage of students benefited by scholarships and freeships provided by the institution, government and non-government bodies, industries, individuals, philanthropists during the last five years