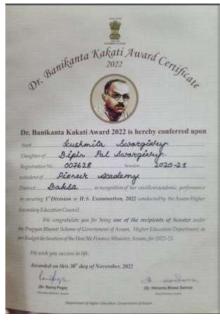

# Self Study Report (SSR) 2018-2023

5.1.1

5.1.1 Percentage of students benefited by scholarships and freeships provided by the institution, government and non-government bodies, industries, individuals, philanthropists during the last five years

### **STUDENT AID FUND**