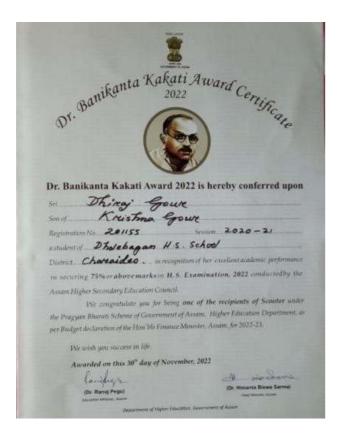

# Self Study Report (SSR) 2018-2023

5.1.1

5.1.1 Percentage of students benefited by scholarships and freeships provided by the institution, government and non-government bodies, industries, individuals, philanthropists during the last five years

### **STUDENT AID FUND**