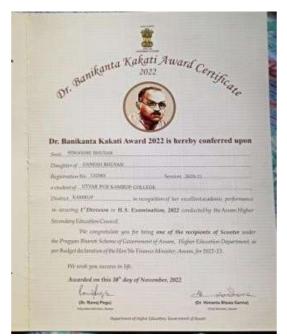

# Self Study Report (SSR) 2018-2023

5.1.1

5.1.1 Percentage of students benefited by scholarships and freeships provided by the institution, government and non-government bodies, industries, individuals, philanthropists during the last five years

### **STUDENT AID FUND**