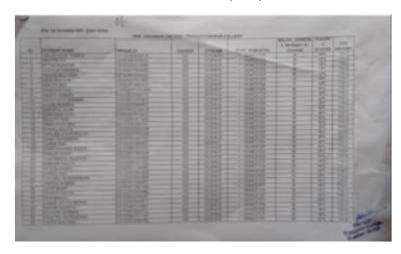

# Self Study Report (SSR) 2018-2023

5.1.1

5.1.1 Percentage of students benefited by scholarships and freeships provided by the institution, government and non-government bodies, industries, individuals, philanthropists during the last five years

# Year 2018-2019

### **STUDENT AID FUND**