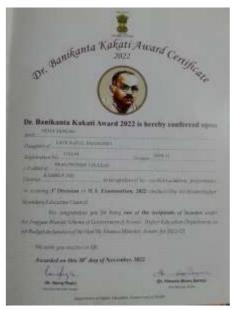

# Self Study Report (SSR) 2018-2023

5.1.1

5.1.1 Percentage of students benefited by scholarships and freeships provided by the institution, government and non-government bodies, industries, individuals, philanthropists during the last five years