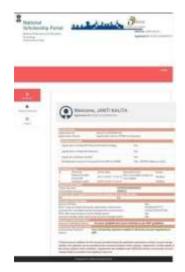

# Self Study Report (SSR) 2018-2023

5.1.1

5.1.1 Percentage of students benefited by scholarships and freeships provided by the institution, government and non-government bodies, industries, individuals, philanthropists during the last five years