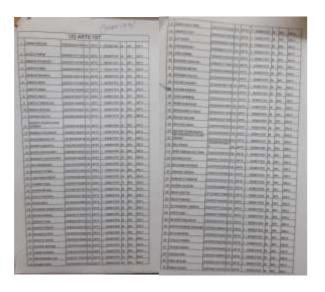

# Self Study Report (SSR) 2018-2023

5.1.1

5.1.1 Percentage of students benefited by scholarships and freeships provided by the institution, government and non-government bodies, industries, individuals, philanthropists during the last five years