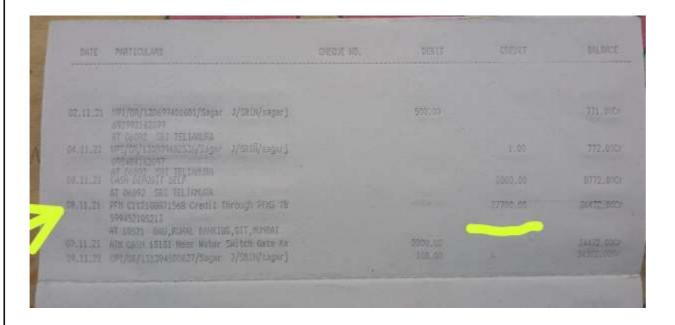

# Self Study Report (SSR) 2018-2023

5.1.1

5.1.1 Percentage of students benefited by scholarships and freeships provided by the institution, government and non-government bodies, industries, individuals, philanthropists during the last five years

### **STUDENT AID FUND**