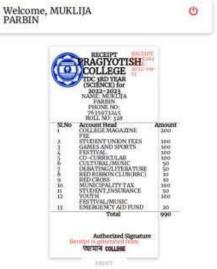

# Self Study Report (SSR) 2018-2023

5.1.1

5.1.1 Percentage of students benefited by scholarships and freeships provided by the institution, government and non-government bodies, industries, individuals, philanthropists during the last five years

### **STUDENT AID FUND**