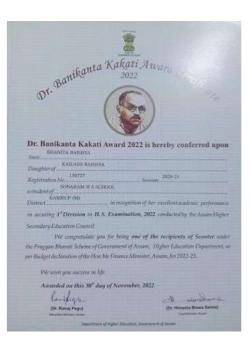

# Self Study Report (SSR) 2018-2023

5.1.1

5.1.1 Percentage of students benefited by scholarships and freeships provided by the institution, government and non-government bodies, industries, individuals, philanthropists during the last five years