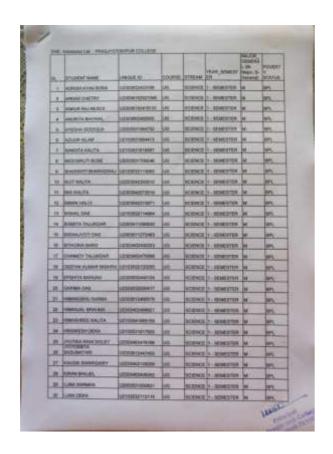

# Self Study Report (SSR) 2018-2023

5.1.1

5.1.1 Percentage of students benefited by scholarships and freeships provided by the institution, government and non-government bodies, industries, individuals, philanthropists during the last five years