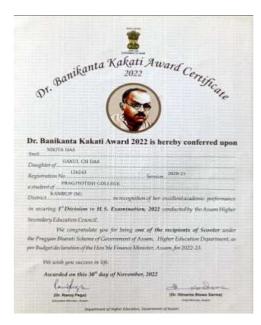

# Self Study Report (SSR) 2018-2023

5.1.1

5.1.1 Percentage of students benefited by scholarships and freeships provided by the institution, government and non-government bodies, industries, individuals, philanthropists during the last five years