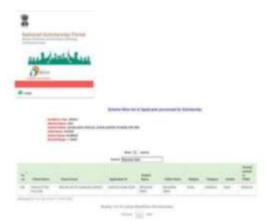

# Self Study Report (SSR) 2018-2023

5.1.1

5.1.1 Percentage of students benefited by scholarships and freeships provided by the institution, government and non-government bodies, industries, individuals, philanthropists during the last five years