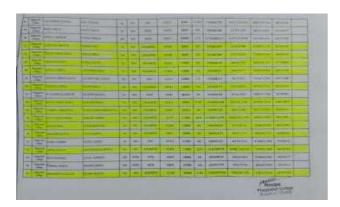

# Self Study Report (SSR) 2018-2023

5.1.1

5.1.1 Percentage of students benefited by scholarships and freeships provided by the institution, government and non-government bodies, industries, individuals, philanthropists during the last five years

### **STUDENT AID FUND**