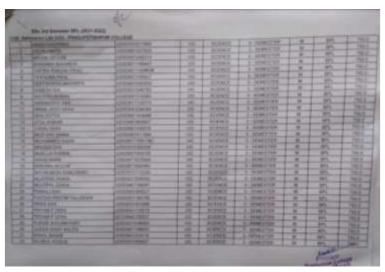

# Self Study Report (SSR) 2018-2023

5.1.1

5.1.1 Percentage of students benefited by scholarships and freeships provided by the institution, government and non-government bodies, industries, individuals, philanthropists during the last five years

# Year 2018-2019

### **STUDENT AID FUND**