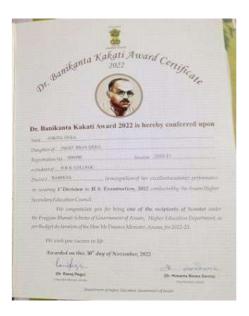

# Self Study Report (SSR) 2018-2023

5.1.1

5.1.1 Percentage of students benefited by scholarships and freeships provided by the institution, government and non-government bodies, industries, individuals, philanthropists during the last five years

### **STUDENT AID FUND**