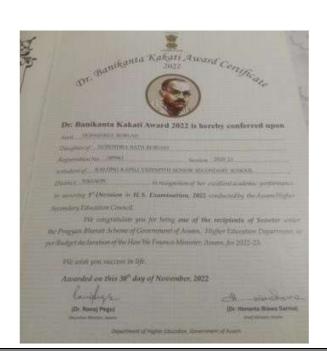

# Self Study Report (SSR) 2018-2023

5.1.1

5.1.1 Percentage of students benefited by scholarships and freeships provided by the institution, government and non-government bodies, industries, individuals, philanthropists during the last five years