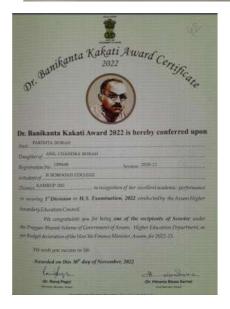

# Self Study Report (SSR) 2018-2023

5.1.1

5.1.1 Percentage of students benefited by scholarships and freeships provided by the institution, government and non-government bodies, industries, individuals, philanthropists during the last five years