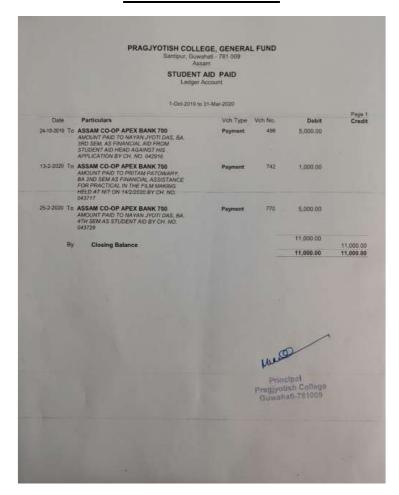

| 18    | 111  | 105   | 168  | NORMS.     | -18  | DATASES.    | DISABITAZUE BAUMANN     | -6   |



#### STUDENT AID FUND



#### **SCHOLARSHIPS**



|    | 100 hours 1100 h 10