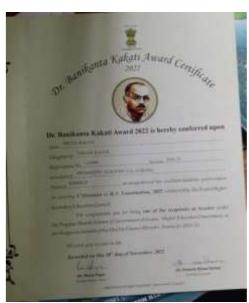

# Self Study Report (SSR) 2018-2023

5.1.1

5.1.1 Percentage of students benefited by scholarships and freeships provided by the institution, government and non-government bodies, industries, individuals, philanthropists during the last five years