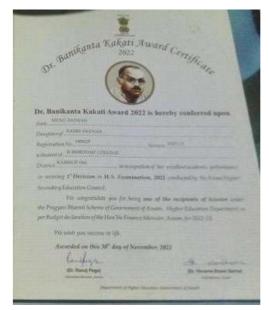

# Self Study Report (SSR) 2018-2023

5.1.1

5.1.1 Percentage of students benefited by scholarships and freeships provided by the institution, government and non-government bodies, industries, individuals, philanthropists during the last five years

### **STUDENT AID FUND**