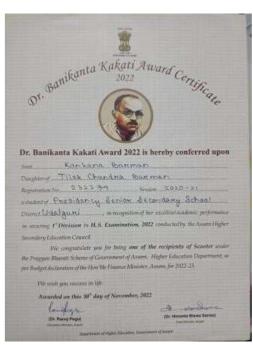

# Self Study Report (SSR) 2018-2023

5.1.1

5.1.1 Percentage of students benefited by scholarships and freeships provided by the institution, government and non-government bodies, industries, individuals, philanthropists during the last five years

### **STUDENT AID FUND**