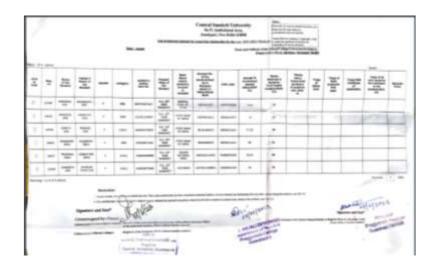

# Self Study Report (SSR) 2018-2023

5.1.1

5.1.1 Percentage of students benefited by scholarships and freeships provided by the institution, government and non-government bodies, industries, individuals, philanthropists during the last five years

### **STUDENT AID FUND**