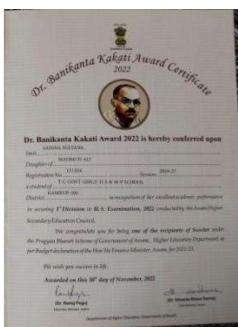

# Self Study Report (SSR) 2018-2023

5.1.1

5.1.1 Percentage of students benefited by scholarships and freeships provided by the institution, government and non-government bodies, industries, individuals, philanthropists during the last five years

### **STUDENT AID FUND**