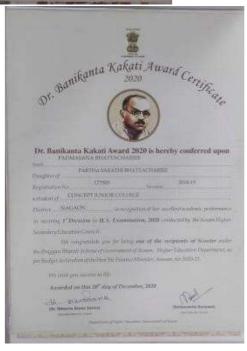

# Self Study Report (SSR) 2018-2023

5.1.1

5.1.1 Percentage of students benefited by scholarships and freeships provided by the institution, government and non-government bodies, industries, individuals, philanthropists during the last five years