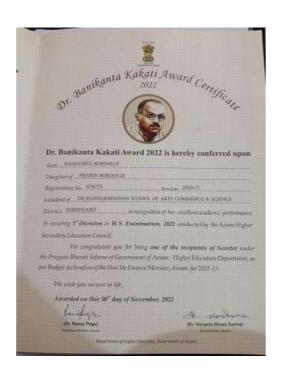

# Self Study Report (SSR) 2018-2023

5.1.1

5.1.1 Percentage of students benefited by scholarships and freeships provided by the institution, government and non-government bodies, industries, individuals, philanthropists during the last five years