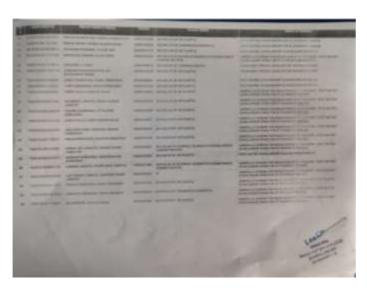

# Self Study Report (SSR) 2018-2023

5.1.1

5.1.1 Percentage of students benefited by scholarships and freeships provided by the institution, government and non-government bodies, industries, individuals, philanthropists during the last five years