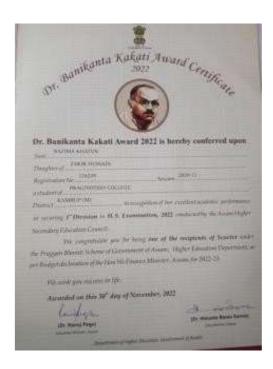

# Self Study Report (SSR) 2018-2023

5.1.1

5.1.1 Percentage of students benefited by scholarships and freeships provided by the institution, government and non-government bodies, industries, individuals, philanthropists during the last five years