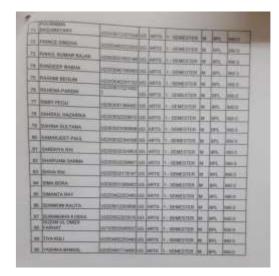

# Self Study Report (SSR) 2018-2023

5.1.1

5.1.1 Percentage of students benefited by scholarships and freeships provided by the institution, government and non-government bodies, industries, individuals, philanthropists during the last five years

### **STUDENT AID FUND**