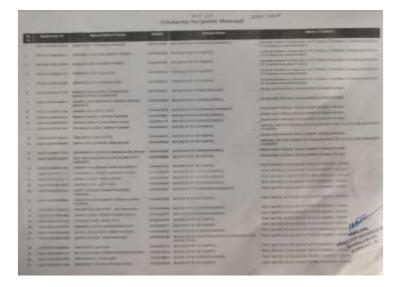

# Self Study Report (SSR) 2018-2023

5.1.1

5.1.1 Percentage of students benefited by scholarships and freeships provided by the institution, government and non-government bodies, industries, individuals, philanthropists during the last five years

# Year 2018-2019

### **STUDENT AID FUND**