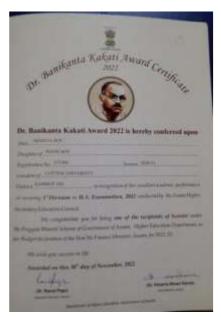

# Self Study Report (SSR) 2018-2023

5.1.1

5.1.1 Percentage of students benefited by scholarships and freeships provided by the institution, government and non-government bodies, industries, individuals, philanthropists during the last five years