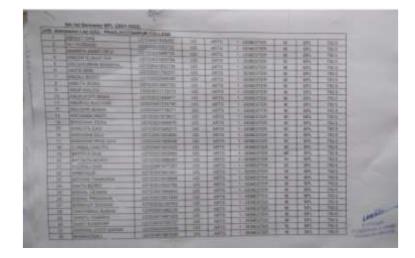

# Self Study Report (SSR) 2018-2023

5.1.1

5.1.1 Percentage of students benefited by scholarships and freeships provided by the institution, government and non-government bodies, industries, individuals, philanthropists during the last five years