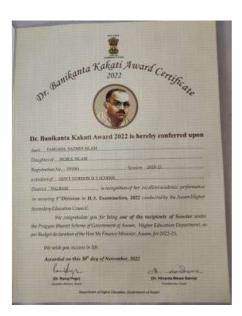

# Self Study Report (SSR) 2018-2023

5.1.1

5.1.1 Percentage of students benefited by scholarships and freeships provided by the institution, government and non-government bodies, industries, individuals, philanthropists during the last five years