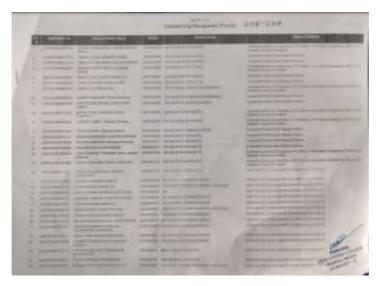

# Self Study Report (SSR) 2018-2023

5.1.1

5.1.1 Percentage of students benefited by scholarships and freeships provided by the institution, government and non-government bodies, industries, individuals, philanthropists during the last five years