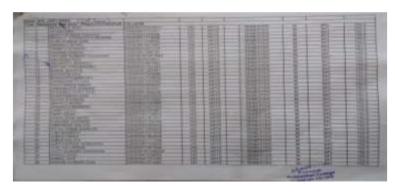

# Self Study Report (SSR) 2018-2023

5.1.1

5.1.1 Percentage of students benefited by scholarships and freeships provided by the institution, government and non-government bodies, industries, individuals, philanthropists during the last five years

### **STUDENT AID FUND**