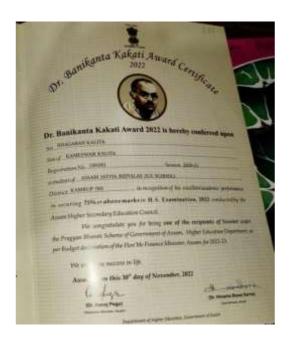

# Self Study Report (SSR) 2018-2023

5.1.1

5.1.1 Percentage of students benefited by scholarships and freeships provided by the institution, government and non-government bodies, industries, individuals, philanthropists during the last five years