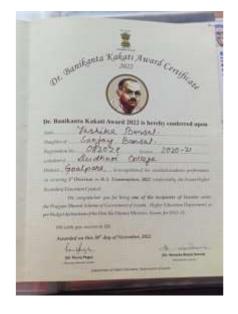

# Self Study Report (SSR) 2018-2023

5.1.1

5.1.1 Percentage of students benefited by scholarships and freeships provided by the institution, government and non-government bodies, industries, individuals, philanthropists during the last five years