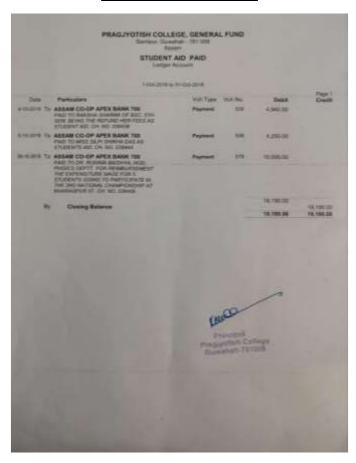

# Self Study Report (SSR) 2018-2023

5.1.1

5.1.1 Percentage of students benefited by scholarships and freeships provided by the institution, government and non-government bodies, industries, individuals, philanthropists during the last five years

#### **Submitted to**



THE NATIONAL ASSESSMENT AND ACCREDITATION COUNCIL

# Year 2018-2019

### **STUDENT AID FUND**



# **SCHOLARSHIPS**



|    | -                  | -