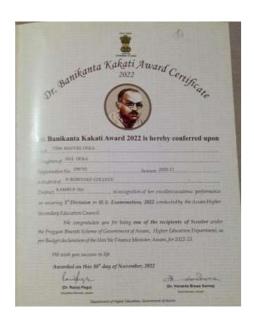

# Self Study Report (SSR) 2018-2023

5.1.1

5.1.1 Percentage of students benefited by scholarships and freeships provided by the institution, government and non-government bodies, industries, individuals, philanthropists during the last five years

### **STUDENT AID FUND**