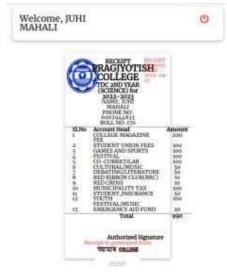

# Self Study Report (SSR) 2018-2023

5.1.1

5.1.1 Percentage of students benefited by scholarships and freeships provided by the institution, government and non-government bodies, industries, individuals, philanthropists during the last five years

### **STUDENT AID FUND**