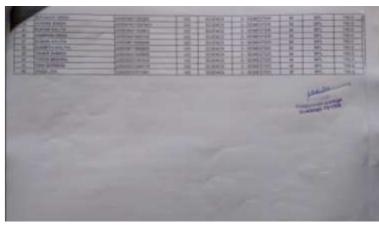

# Self Study Report (SSR) 2018-2023

5.1.1

5.1.1 Percentage of students benefited by scholarships and freeships provided by the institution, government and non-government bodies, industries, individuals, philanthropists during the last five years

# Year 2018-2019

### **STUDENT AID FUND**