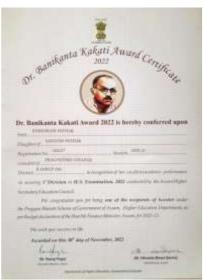

# Self Study Report (SSR) 2018-2023

5.1.1

5.1.1 Percentage of students benefited by scholarships and freeships provided by the institution, government and non-government bodies, industries, individuals, philanthropists during the last five years