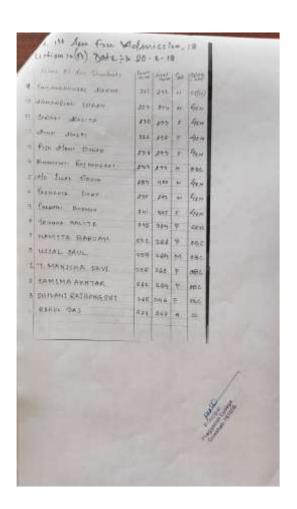

|



|      | PINKS MALOI           | 280         | 270  | 7  | GEH.    |
|------|-----------------------|-------------|------|----|---------|
|      | HIMMSHU BARHAN        | 201         | 234  | 94 | gpe.    |
|      | PRIVANKE DAS          | <b>\$81</b> | 418  | F  | 80      |
|      | DE DADIT HAZARIKA     | 244         | 200  | H  | 5.0     |
| 3    | DELLY TAX             | 211         | 003  | F  | 50      |
| 10   | PANKAS BARANIA        | =11         | 250  | 14 | 8 t (9) |
| 77.  | SOURN MRLITA          | 314         | 923  | n  | GEN     |
| ==   | NETESH SARTHAN        | 519         | 284  | H  | 0,276   |
| 25   | REMOVER SAME.         | 328         | ust  | 11 | 454     |
| 24   | DECEDATE GOWANI       | 232         | 862  | P  | O.EN    |
| 梅    | SHARSHE PERSED CHRONE | 3.10