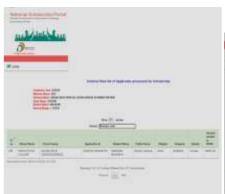

# Self Study Report (SSR) 2018-2023

5.1.1

5.1.1 Percentage of students benefited by scholarships and freeships provided by the institution, government and non-government bodies, industries, individuals, philanthropists during the last five years