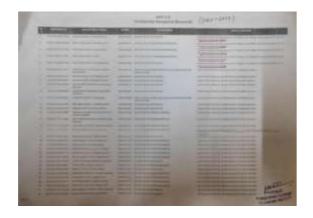

# Self Study Report (SSR) 2018-2023

5.1.1

5.1.1 Percentage of students benefited by scholarships and freeships provided by the institution, government and non-government bodies, industries, individuals, philanthropists during the last five years

### **STUDENT AID FUND**