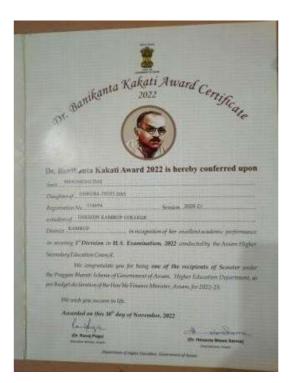

# Self Study Report (SSR) 2018-2023

5.1.1

5.1.1 Percentage of students benefited by scholarships and freeships provided by the institution, government and non-government bodies, industries, individuals, philanthropists during the last five years

### **STUDENT AID FUND**