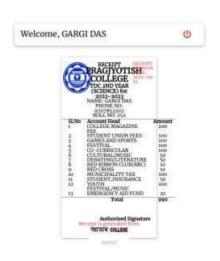

# Self Study Report (SSR) 2018-2023

5.1.1

5.1.1 Percentage of students benefited by scholarships and freeships provided by the institution, government and non-government bodies, industries, individuals, philanthropists during the last five years

### **STUDENT AID FUND**