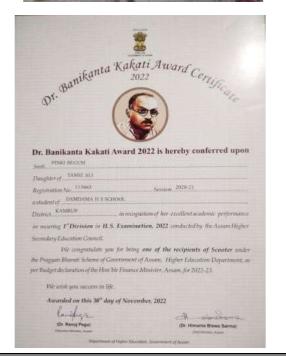

# Self Study Report (SSR) 2018-2023

5.1.1

5.1.1 Percentage of students benefited by scholarships and freeships provided by the institution, government and non-government bodies, industries, individuals, philanthropists during the last five years