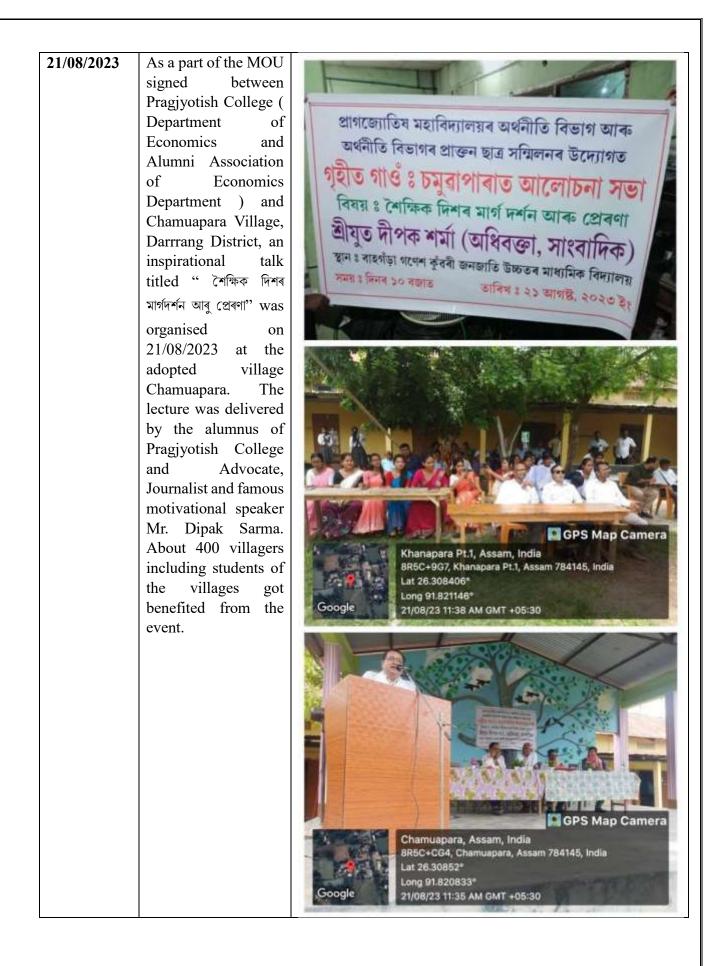

| 27/02/2020 | A tree plantation<br>programme was<br>organized by the<br>Alumni Association<br>on 27 <sup>th</sup> February<br>2020 along with the<br>faculty members<br>and the students of<br>the Department of<br>Anthropology.<br>Saplings were<br>planted in the<br>premises of the<br>college. | <image/>                                  |
|------------|---------------------------------------------------------------------------------------------------------------------------------------------------------------------------------------------------------------------------------------------------------------------------------------|-------------------------------------------|
| 08/03/2022 | MoUsignedbetweentheDepartmentofEconomicsandChamuaparaVillege                                                                                                                                                                                                                          | ANALASA A A A A A A A A A A A A A A A A A |

|            |                                                                                      | <image/> |
|------------|--------------------------------------------------------------------------------------|----------|
| 05/11/2022 | Outreach Program<br>with Students and<br>Alumni,<br>Department of<br>English         |          |
| 10/08/2023 | Workshop on Skill<br>Development by the<br>Alumni of the<br>Department of<br>English |          |