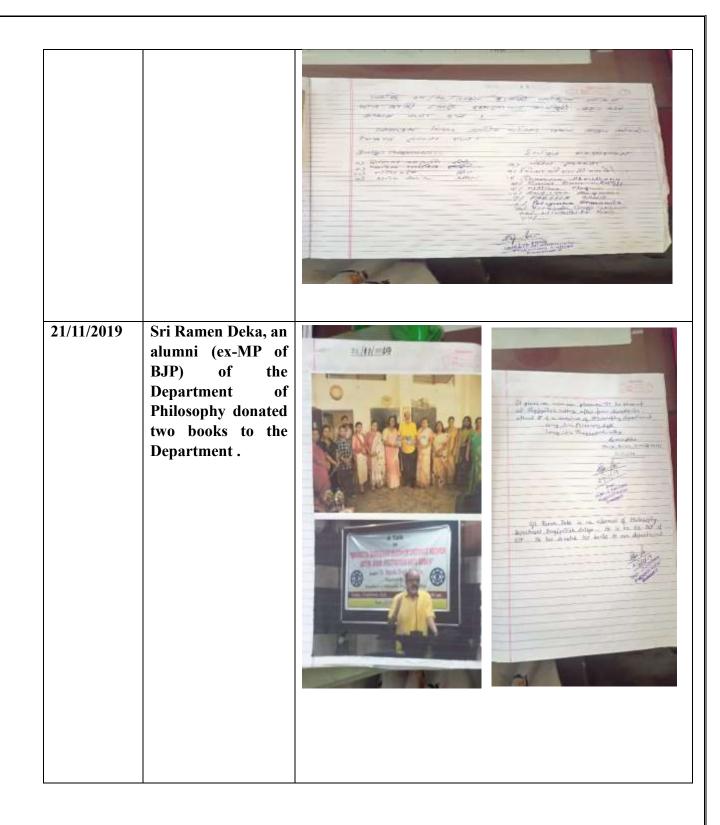

|
|------------|--------------------------------------------------------------------------------------------------|--------------------------------------------------------------------------|
|            | campus                                                                                           |                                                                          |
| 01/10/2019 | Plastic-freeandtobacco-freeawarenessawarenessprogramme in theinstitutionalcampus                 | Velcamer to<br>ASTIC-FREE<br>AND<br>BACCO PRET<br>CO<br>GUTOTISH COLLEGE |
| 24/08/2019 | PlantationProgramme by the<br>alumni of the<br>Department of<br>Philosophy                       |                                                                          |



| 27/02/2020 | A tree plantation<br>programme was<br>organized by the<br>Alumni Association<br>on 27 <sup>th</sup> February<br>2020 along with the<br>faculty members<br>and the students of<br>the Department of<br>Anthropology.<br>Saplings were<br>planted in the<br>premises of the<br>college. | <image/>                                  |
|------------|---------------------------------------------------------------------------------------------------------------------------------------------------------------------------------------------------------------------------------------------------------------------------------------|-------------------------------------------|
| 08/03/2022 | MoUsignedbetweentheDepartmentofEconomicsandChamuaparaVillege