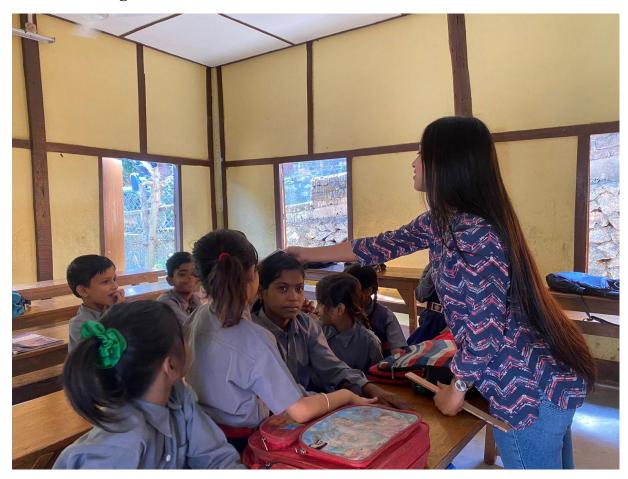

**11.Sanskrit-** Jinti Nath, an alumna of the department of Sanskrit took a class of the U.G 1st semester on classical metres.

Course related books donated by the alumni of the Sanskrit Department on 16-02-2023