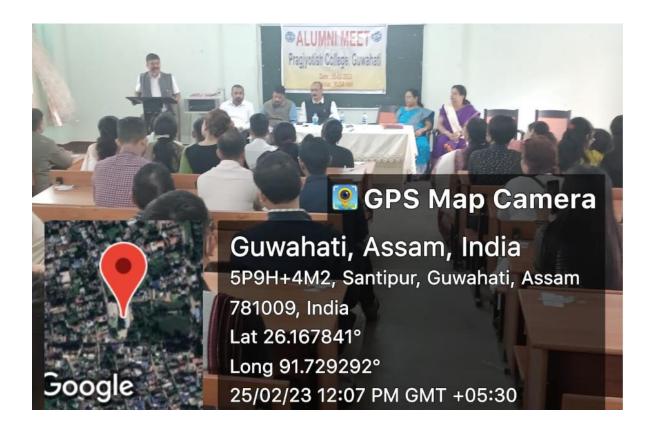

Estd. 1954

Affiliated to Gauhati University and Recognized under Sections 2(f) and 12(B) of the U.G.C. Act, 1956

# Annual Quality Assurance Report (AQAR) 2022-2023

**CRITERIA 5.4.1** 

#### **ALUMNI ACTIVITIES**

#### **Submitted to**



THE NATIONAL ASSESSMENT AND ACCREDITATION COUNCIL

#### 1. Pragjyotish College Central Alumni Meet





#### 2. Alumni Interaction Program (Anthropology)



# Alumni sponsored Inter-departmental Quiz Competition (Anthropology)



# 3. Assamese: Online Meet





### **Alumni Meet in College by Assamese Department**





# Alumni Contribution in Rs. 63,150/-

#### **Dated 18-03-2023**

| বুক নং - সতীৰ্থ ৰচিদ -                                             |
|--------------------------------------------------------------------|
| প্রাক্তন ছাত্র সন্মিলন<br>অসমীয়া বিভাগ, প্রাগজ্যোতিষ মহাবিদ্যালয় |
| ক্র. নং ঃ () () ি বৰঙণি তাৰিখ ঃ                                    |
| শ্রী শ্রীমতী / ড মিনিয়ে কুরুলে মিস                                |
| পৰা বৰঙণি হিচাপে মুঠ 500                                           |
| টকা (আখৰেৰে পাঁচণা টো পোৱা হ'ল                                     |
|