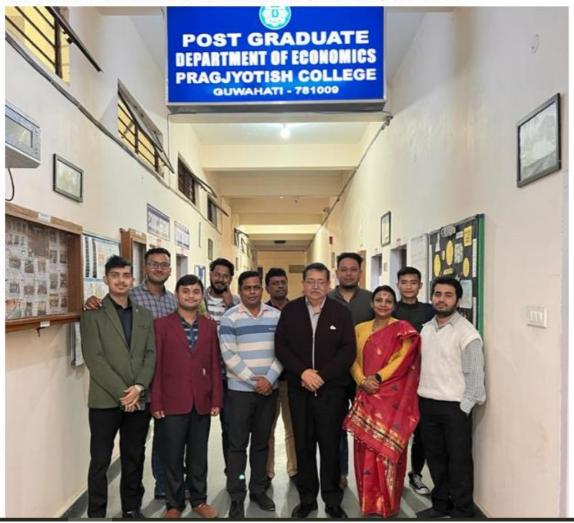

# 6. Economics

An Alumni Meet was held in the Department of Economics organised by the Economics Department Alumni Association (EDAA) on 27/01/2023 in collaboration with the Department of Economics. Following are some photographs of the event.