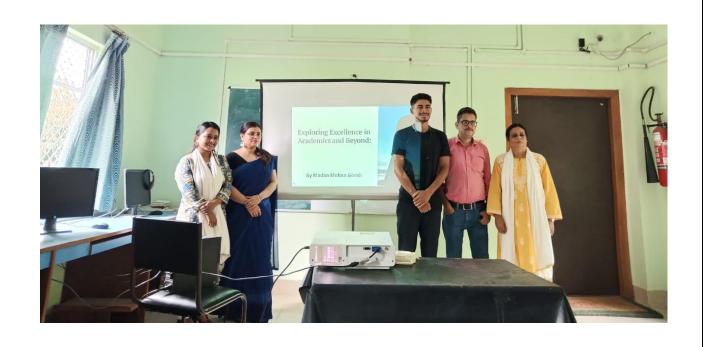

#### **Online Alumni Meet**

10.Philosophy

# Book donation by Alumni

Today, on 27 September, 2022, Tuesday, the Alumni association of the dept. of Philosophy donates some books for the departmental library. It is one of the best efforts done by the ex-students of our department.