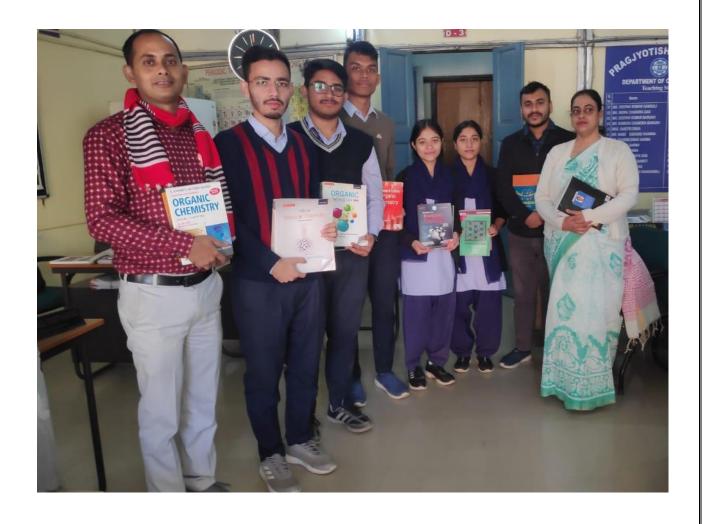

|              |                              |
| 9)                                             | Minal Karti Al<br>(967800067)      |                                            | D            | CGPA-7,11                    |
|                                                | (36 1 800 106 1)                   | Student                                    | 2022         | Carn-7,11                    |
|                                                |                                    |                                            |              |                              |
|                                                |                                    | -                                          | -            | -                            |

# 5. Chemistry: Book Donation



# 6. Economics

An Alumni Meet was held in the Department of Economics organised by the Economics Department Alumni Association (EDAA) on 27/01/2023 in collaboration with the Department of Economics. Following are some photographs of the event.



#### 7. English

## **Outreach Program with Students and Alumni**





Workshop on Skill Development by Alumni





## 8. Hindi

9. History: Offline Alumni Meet

| -    | en: 606  In Alumni Meu hald on 5/1/2025  MI the fan family a charmon joined the meo of alumnus the Aur | rembers over 1 | over the man<br>cresent and a<br>insufficient me | ing only : | DEPARTMENT OF HISTORY PRAGJYOTISH COLLEGE Santipur, Guwahati-781 009                                         |
|------|--------------------------------------------------------------------------