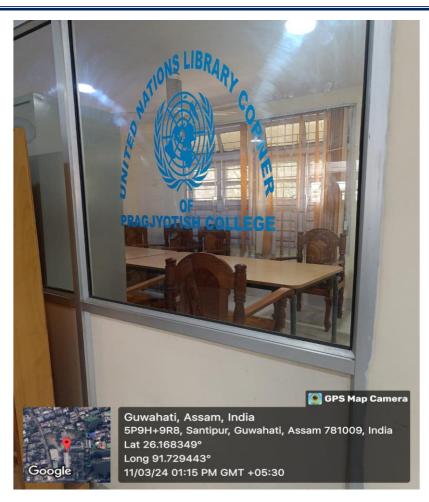

UN Corner

(Affiliated to Gauhati University and recognized under Sections 2(f) and 12(B) of the U.G.C. Act, 1956)

Santipur, Guwahati – 781009, Assam

E-mail: principal@pragjyotishcollege.ac.in Website: www.pragjyotishcollege.ac.in