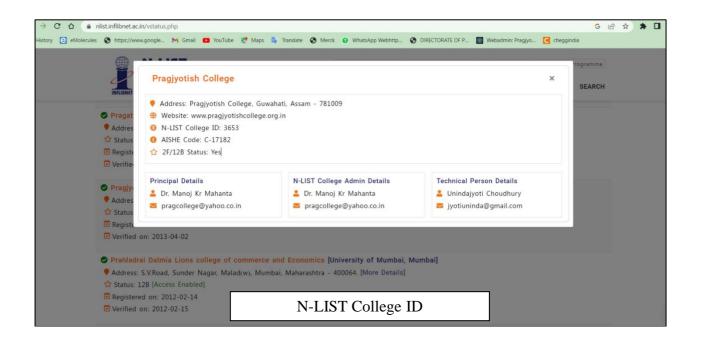

Repository of the College Library

Linkshttp://103.68.53.214:8080/jspui/

(Affiliated to Gauhati University and recognized under Sections 2(f) and 12(B) of the U.G.C. Act, 1956)

Santipur, Guwahati – 781009, Assam