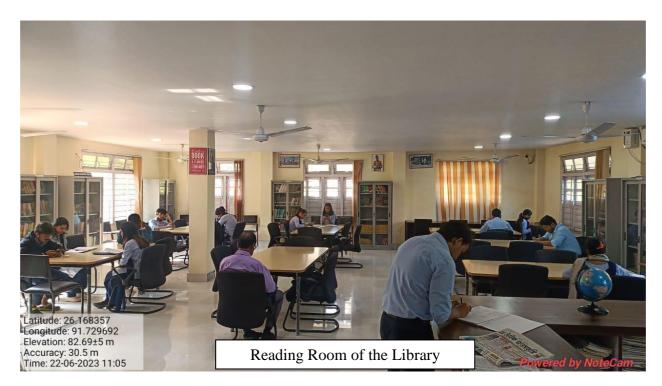

Entrance of the Library

Entrance of the Library

(Affiliated to Gauhati University and recognized under Sections 2(f) and 12(B) of the U.G.C. Act, 1956)

Santipur, Guwahati – 781009, Assam

E-mail: principal@pragjyotishcollege.ac.in Website: www.pragjyotishcollege.ac.in