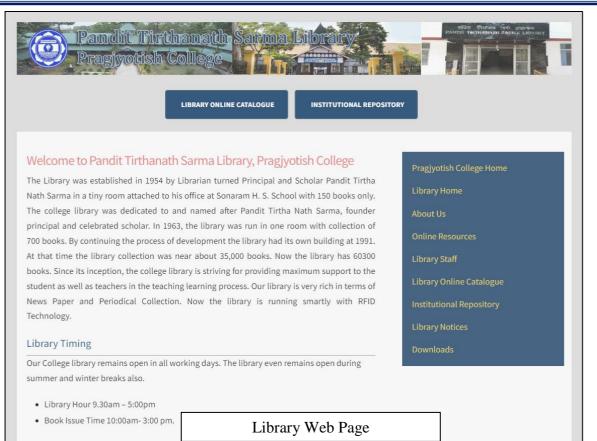

### INTEGRATED LIBRARY MANAGEMENT SYSTEM

RFID Library Attendance System

Online Public Access Catalogue

(Affiliated to Gauhati University and recognized under Sections 2(f) and 12(B) of the U.G.C. Act, 1956)

Santipur, Guwahati – 781009, Assam

(Affiliated to Gauhati University and recognized under Sections 2(f) and 12(B) of the U.G.C. Act, 1956)

#### Santipur, Guwahati – 781009, Assam

E-mail: principal@pragjyotishcollege.ac.in Website: www.pragjyotishcollege.ac.in

http://103.68.53.214:8080/jspui/library/

(Affiliated to Gauhati University and recognized under Sections 2(f) and 12(B) of the U.G.C. Act, 1956)