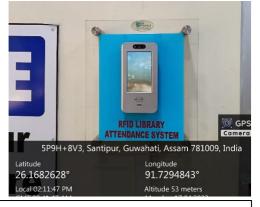

Santipur, Guwahati – 781009, Assam

E-mail: principal@pragjyotishcollege.ac.in Website: www.pragjyotishcollege.ac.in

RFID Library Attendance System

(Affiliated to Gauhati University and recognized under Sections 2(f) and 12(B) of the U.G.C. Act, 1956)