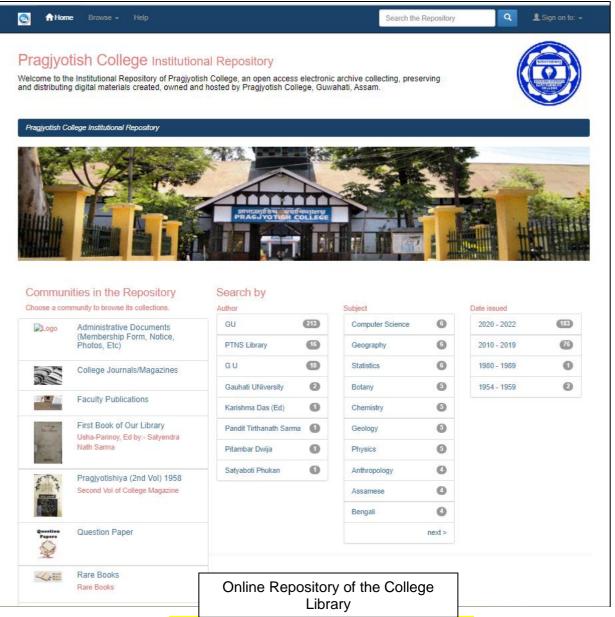

#### Santipur, Guwahati – 781009, Assam

E-mail: principal@pragjyotishcollege.ac.in Website: www.pragjyotishcollege.ac.in

Links- http://103.68.53.214:8080/jspui/

(Affiliated to Gauhati University and recognized under Sections 2(f) and 12(B) of the U.G.C. Act, 1956)