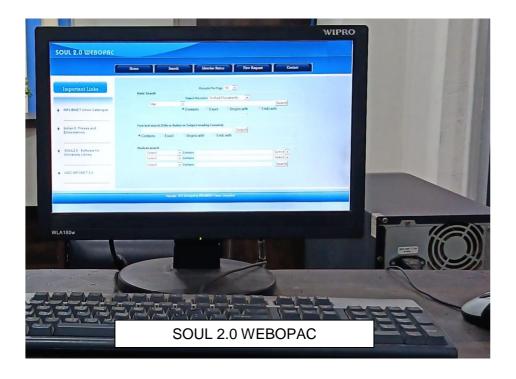

#### Santipur, Guwahati – 781009, Assam

E-mail: principal@pragjyotishcollege.ac.in Website: www.pragjyotishcollege.ac.in

Links- http://103.68.53.214:8080/jspui/

(Affiliated to Gauhati University and recognized under Sections 2(f) and 12(B) of the U.G.C. Act, 1956)