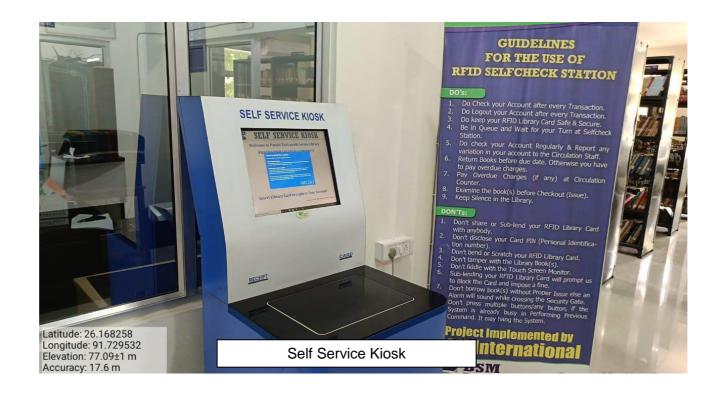

Santipur, Guwahati – 781009, Assam

E-mail: principal@pragjyotishcollege.ac.in Website: www.pragjyotishcollege.ac.in

RFID Library Attendance System

(Affiliated to Gauhati University and recognized under Sections 2(f) and 12(B) of the U.G.C. Act, 1956)