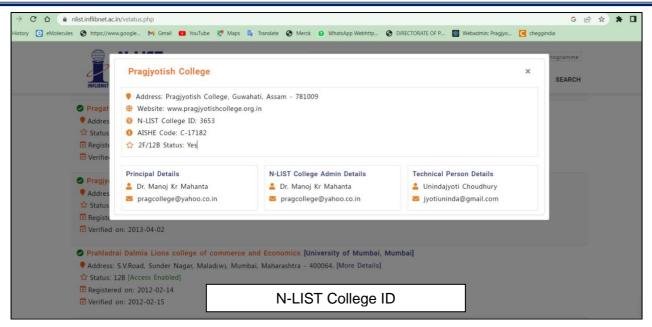

#### Santipur, Guwahati – 781009, Assam

E-mail: principal@pragjyotishcollege.ac.in Website: www.pragjyotishcollege.ac.in

http://103.68.53.214:8080/jspui/library/

(Affiliated to Gauhati University and recognized under Sections 2(f) and 12(B) of the U.G.C. Act, 1956)