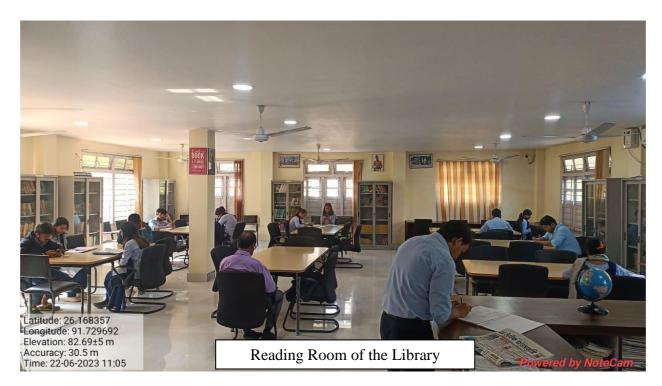

#### **CRITERIA 4.2.1**

**Supporting Documents** 

Library is automated with digital facilities using Integrated Library Management System (ILMS), adequate subscriptions to e-resources and journals are made. The library is optimally used by the faculty and students

Entrance of the Library

Entrance of the Library

(Affiliated to Gauhati University and recognized under Sections 2(f) and 12(B) of the U.G.C. Act, 1956)

Santipur, Guwahati – 781009, Assam

E-mail: principal@pragjyotishcollege.ac.in Website: www.pragjyotishcollege.ac.in