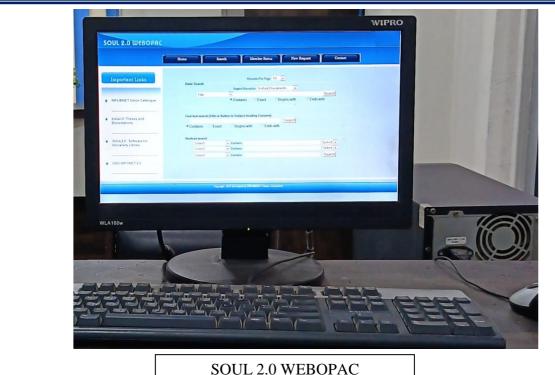

RFID Library Attendance System

Online Public Access Catalogue

(Affiliated to Gauhati University and recognized under Sections 2(f) and 12(B) of the U.G.C. Act, 1956)

Santipur, Guwahati – 781009, Assam

(Affiliated to Gauhati University and recognized under Sections 2(f) and 12(B) of the U.G.C. Act, 1956)