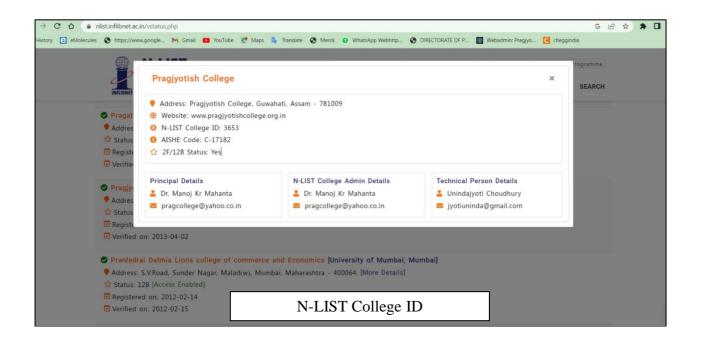

s

Submitted to



THE NATIONAL ASSESSMENT AND ACCREDITATION COUNCIL



(Affiliated to Gauhati University and recognized under Sections 2(f) and 12(B) of the U.G.C. Act, 1956)

Santipur, Guwahati – 781009, Assam E-mail: <u>principal@pragjyotishcollege.ac.in</u> Website: <u>www.pragjyotishcollege.ac.in</u>



Entrance of the Library



Entrance of the Library



(Affiliated to Gauhati University and recognized under Sections 2(f) and 12(B) of the U.G.C. Act, 1956)

Santipur, Guwahati – 781009, Assam

E-mail: principal@pragjyotishcollege.ac.in Website: www.pragjyotishcollege.ac.in



RFID Library Attendance System



Online Public Access Catalogue



(Affiliated to Gauhati University and recognized under Sections 2(f) and 12(B) of the U.G.C. Act, 1956)

Santipur, Guwahati – 781009, Assam







(Affiliated to Gauhati University and recognized under Sections 2(f) and 12(B) of the U.G.C. Act, 1956)

#### Santipur, Guwahati – 781009, Assam

E-mail: principal@pragjyotishcollege.ac.in Website: www.pragjyotishcollege.ac.in



http://103.68.53.214:8080/jspui/library/



(Affiliated to Gauhati University and recognized under Sections 2(f) and 12(B) of the U.G.C. Act, 1956)

#### Santipur, Guwahati – 781009, Assam

E-mail: principal@pragjyotishcollege.ac.in Website: www.pragjyotishcollege.ac.in

#### Pragjyotish College Institutional Repository

Welcome to the Institutional Repository of Pragjyotish College, an open access electronic archive collecting, preserving and distributing digital materials created, owned and hosted by Pragjyotish College, Guwahati, Assam.



Pragjyotish Colle