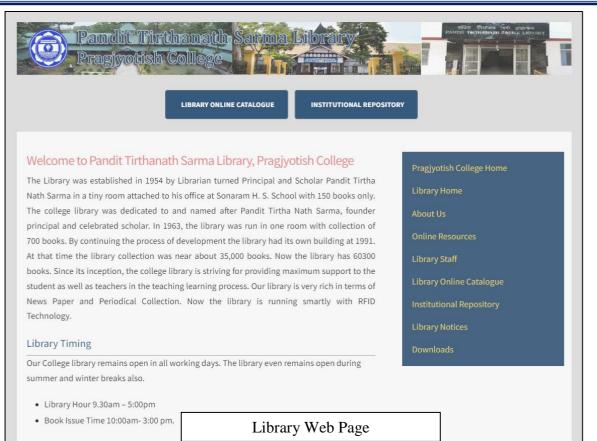

#### Santipur, Guwahati – 781009, Assam

E-mail: principal@pragjyotishcollege.ac.in Website: www.pragjyotishcollege.ac.in

http://103.68.53.214:8080/jspui/library/

(Affiliated to Gauhati University and recognized under Sections 2(f) and 12(B) of the U.G.C. Act, 1956)

#### Pragjyotish College Institutional Repository

Welcome to the Institutional Repository of Pragjyotish College, an open access electronic archive collecting, preserving and distributing digital materials created, owned and hosted by Pragjyotish College, Guwahati, Assam.