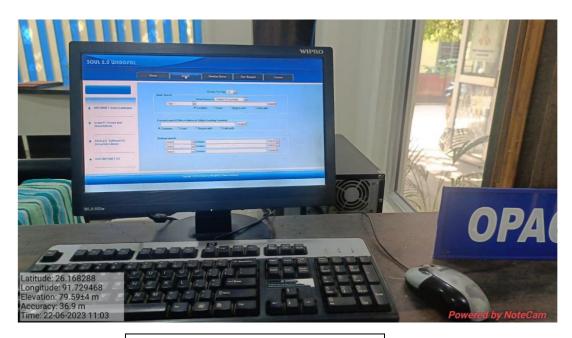

RFID Library Attendance System

Online Public Access Catalogue

(Affiliated to Gauhati University and recognized under Sections 2(f) and 12(B) of the U.G.C. Act, 1956)

Santipur, Guwahati – 781009, Assam

(Affiliated to Gauhati University and recognized under Sections 2(f) and 12(B) of the U.G.C. Act, 1956)