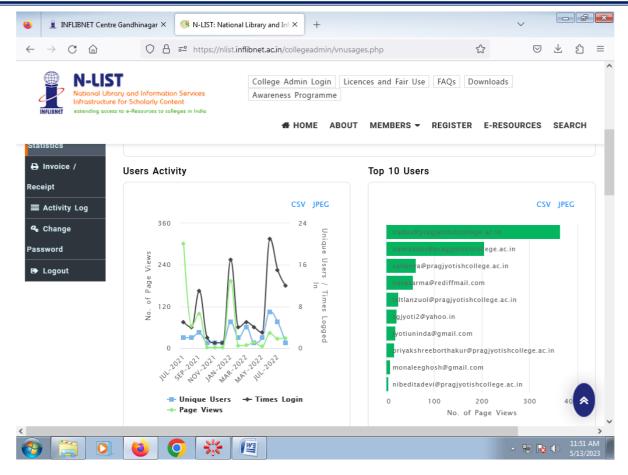

| dgacbc180001 | Nirmali DAs           | 2021-07-26<br>11:55:06 | 2021-07-26<br>11:55:06 | Student |
| 4998 | dgpybs180007 | Prabhat Moitra        | 2021-07-24<br>12:14:04 | 2021-07-24<br>12:14:04 | Student |
| 4999 | dgpybs180021 | Amar Jyoti Das        | 2021-07-24<br>13:27:28 | 2021-07-24<br>13:27:28 | Student |
| 5000 | dgmtbs180019 | Bibhuti Bhushan Medhi | 2021-07-20<br>11:49:22 | 2021-07-20<br>11:49:22 | Student |
| 5001 | pgasma210007 | Bulumani Kalita       | 2021-07-07<br>13:23:16 | 2021-07-07<br>13:23:16 | Student |

Screenshot of Library usage by Students



(Affiliated to Gauhati University and recognized under Sections 2(f) and 12(B) of the U.G.C. Act, 1956)

Santipur, Guwahati – 781009, Assam

E-mail: principal@pragjyotishcollege.ac.in Website: www.pragjyotishcollege.ac.in



Online access record of N-List