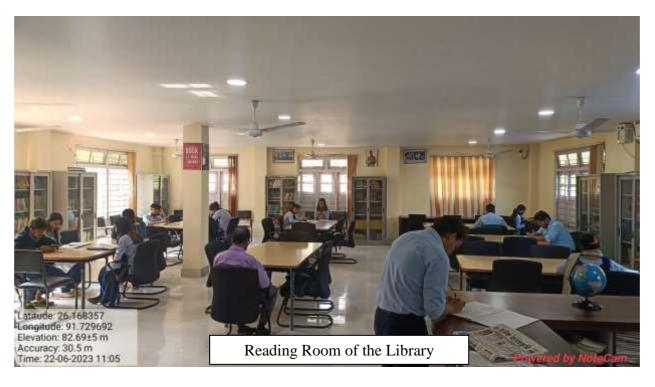

### **CRITERIA 4.2.1**

Library is automated with digital facilities using Integrated Library Management System (ILMS), adequate subscriptions to e-resources and journals are made. The library is optimally used by the faculty and students