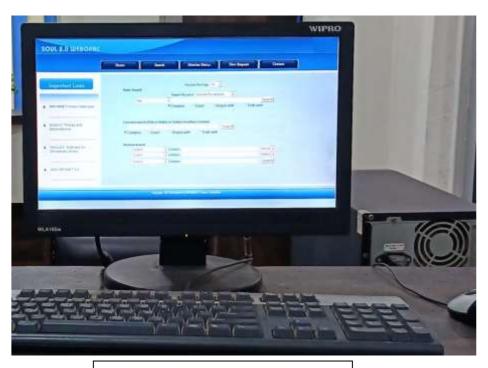

#### **Submitted to**

THE NATIONAL ASSESSMENT AND ACCREDITATION COUNCIL

Entrance of the Library

Entrance of the Library

RFID Library Attendance System

Online Public Access Catalogue

**SOUL 2.0 WEBOPAC** 

http://103.68.53.214:8080/jspui/library/