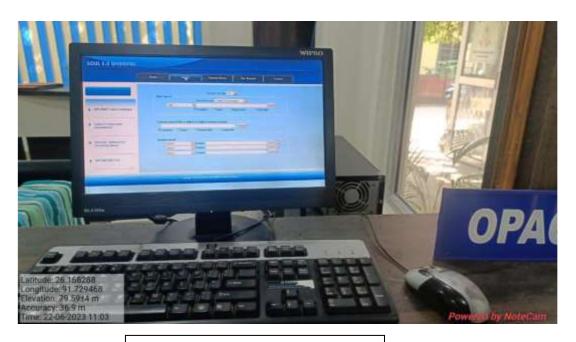

#### **Submitted to**

THE NATIONAL ASSESSMENT AND ACCREDITATION COUNCIL

Entrance of the Library

Entrance of the Library

RFID Library Attendance System

Online Public Access Catalogue

**SOUL 2.0 WEBOPAC** 

http://103.68.53.214:8080/jspui/library/