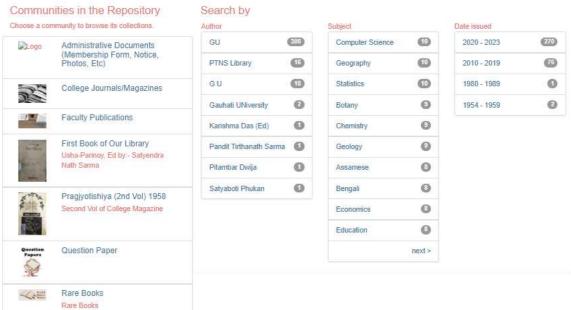

### Pragjyotish College Institutional Repository

Welcome to the Institutional Repository of Pragjyotish College, an open access electronic archive collecting, preserving and distributing digital materials created, owned and hosted by Pragjyotish College, Guwahati, Assam.