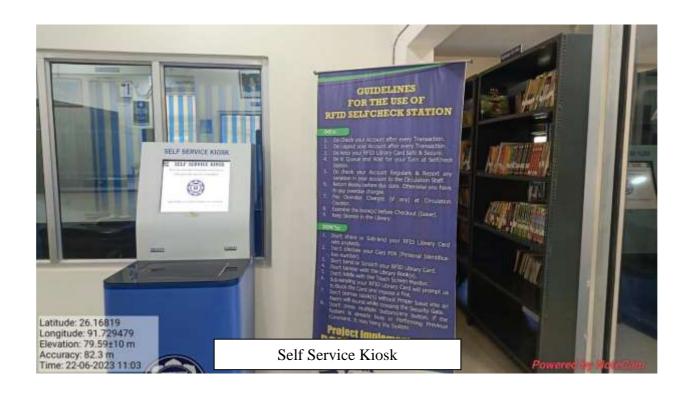

### **CRITERIA 4.2.1**

Library is automated with digital facilities using Integrated Library Management System (ILMS), adequate subscriptions to e-resources and journals are made. The library is optimally used by the faculty and students