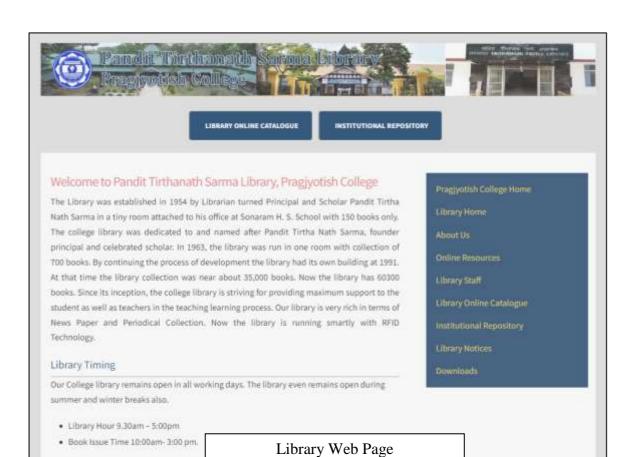

Our College library remains open in all working days. The library even remains open during summer and winter breaks also. · Library Hour 9.30am - 5:00pm · Book Issue Time 10:00am- 3:00 pm. About Pragjyotish College Quick Links Important Links Contact Us When Praglyotish College was N-LIST Mr. Unindajyoti Choudhury established on 1st September 1954, Gauhati University Librarian IndCat Pandit Tirthanath Sarma Library seven years after independence, it became a beacon light of learning and INFLIBNET Centre SWAYAM Pragjyotish College a symbol of aspirations for the Santipur, Guwahati - 781009, Assam HAAC Swayam Prabha common people of Assam, raring to Phone: (+91)7002421213 build a new nation. Read more about GUIDOL Vidya-Mitra E-mail: jyotiuninda@gmail.com the College... XXXXXXX IRINS. 2 6 6 9 4