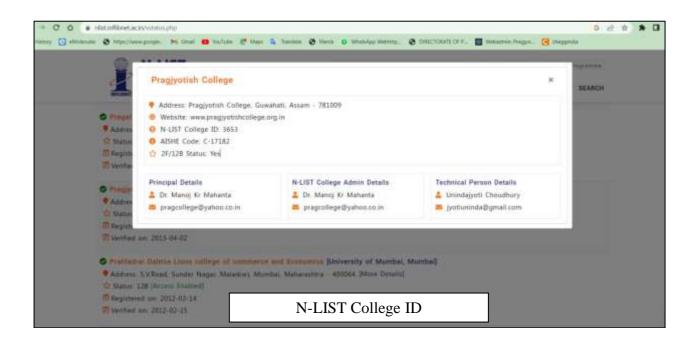

Our College library remains open in all working days. The library even remains open during summer and winter breaks also. · Library Hour 9.30am - 5:00pm · Book Issue Time 10:00am- 3:00 pm. About Pragjyotish College Quick Links Important Links Contact Us When Praglyotish College was N-LIST Mr. Unindajyoti Choudhury established on 1st September 1954, Gauhati University Librarian IndCat Pandit Tirthanath Sarma Library seven years after independence, it became a beacon light of learning and INFLIBNET Centre SWAYAM Pragjyotish College a symbol of aspirations for the Santipur, Guwahati - 781009, Assam HAAC Swayam Prabha common people of Assam, raring to Phone: (+91)7002421213 build a new nation. Read more about GUIDOL Vidya-Mitra E-mail: jyotiuninda@gmail.com the College... XXXXXXX IRINS. 2 6 6 9 4