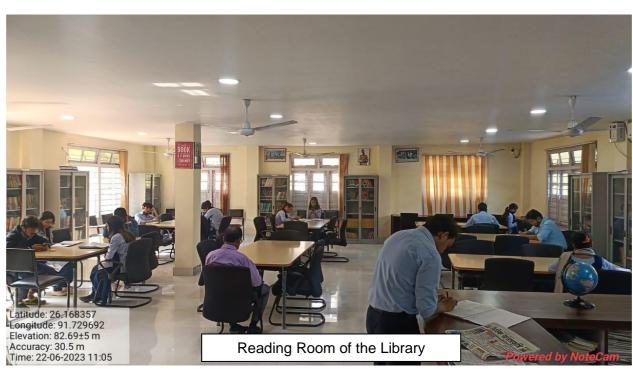

Entrance of the Library

Entrance of the Library

(Affiliated to Gauhati University and recognized under Sections 2(f) and 12(B) of the U.G.C. Act, 1956)