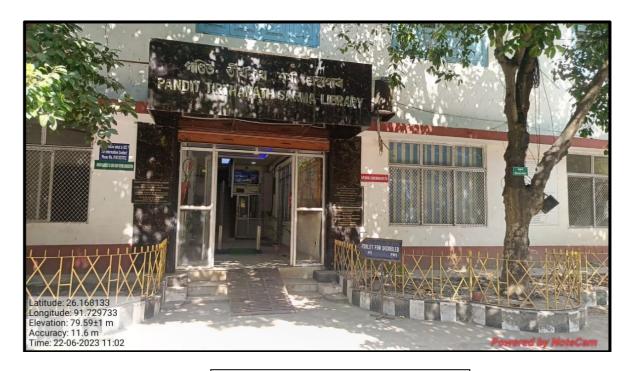

Entrance of the Library

Entrance of the Library

(Affiliated to Gauhati University and recognized under Sections 2(f) and 12(B) of the U.G.C. Act, 1956)