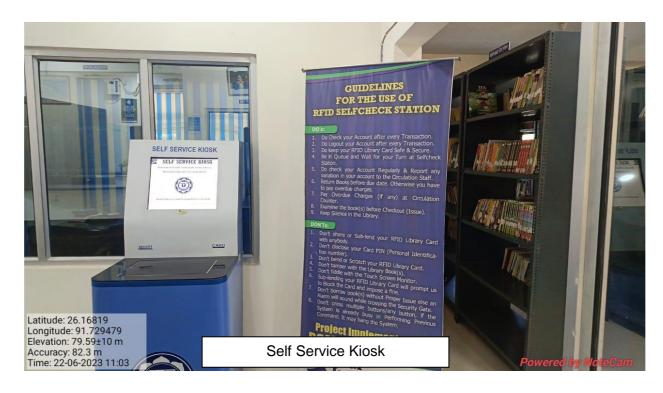

#### Santipur, Guwahati – 781009, Assam

E-mail: <u>principal@pragjyotishcollege.ac.in</u> Website: <u>www.pragjyotishcollege.ac.in</u>

**RFID Library Attendance System** 

Online Public Access Catalogue

(Affiliated to Gauhati University and recognized under Sections 2(f) and 12(B) of the U.G.C. Act, 1956)