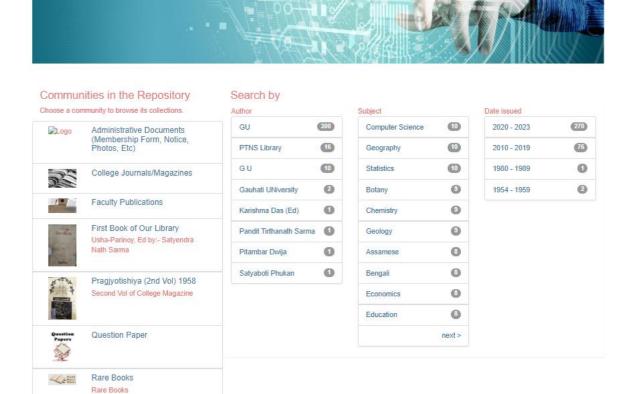

#### Pragiyotish College Institutional Repository

Pragjyotish College Institutional Repository

Welcome to the Institutional Repository of Pragjyotish College, an open access electronic archive collecting, preserving and distributing digital materials created, owned and hosted by Pragjyotish College, Guwahati, Assam.

Repository of the College Library

Linkshttp://103.68.53.214:8080/jspui/

(Affiliated to Gauhati University and recognized under Sections 2(f) and 12(B) of the U.G.C. Act, 1956)