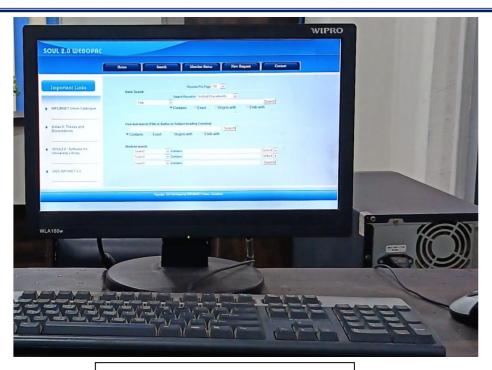

#### Santipur, Guwahati – 781009, Assam

E-mail: <u>principal@pragjyotishcollege.ac.in</u> Website: <u>www.pragjyotishcollege.ac.in</u>

**RFID Library Attendance System** 

Online Public Access Catalogue

(Affiliated to Gauhati University and recognized under Sections 2(f) and 12(B) of the U.G.C. Act, 1956)