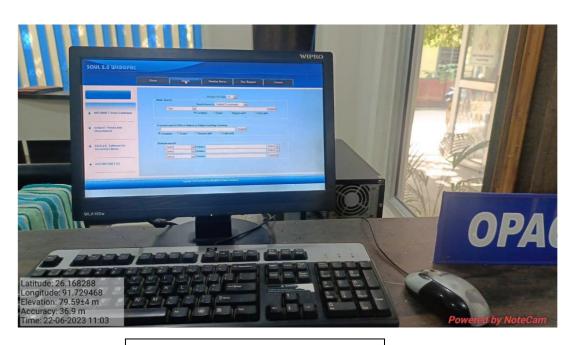

#### Santipur, Guwahati – 781009, Assam

E-mail: principal@pragjyotishcollege.ac.in Website: www.pragjyotishcollege.ac.in

**SOUL 2.0 WEBOPAC** 

• Book Issue Time 10:00am- 3:00 pm.