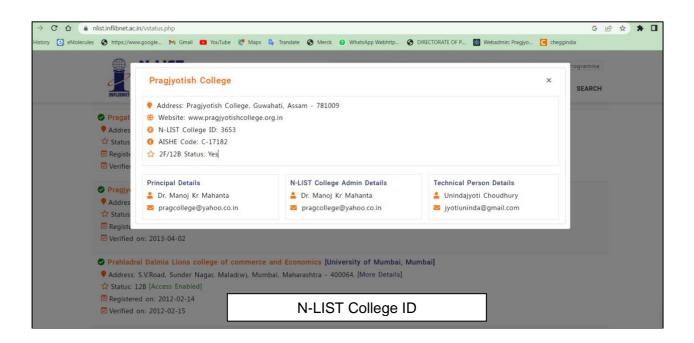

#### Pragiyotish College Institutional Repository

Pragjyotish College Institutional Repository

Welcome to the Institutional Repository of Pragjyotish College, an open access electronic archive collecting, preserving and distributing digital materials created, owned and hosted by Pragjyotish College, Guwahati, Assam.