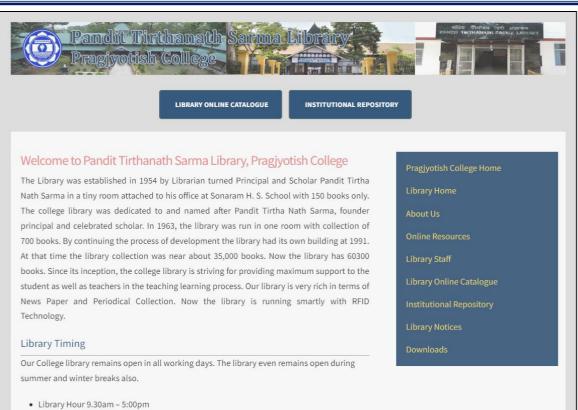

#### Santipur, Guwahati – 781009, Assam

E-mail: principal@pragjyotishcollege.ac.in Website: www.pragjyotishcollege.ac.in

http://103.68.53.214:8080/jspui/library/

Library Web Page

(Affiliated to Gauhati University and recognized under Sections 2(f) and 12(B) of the U.G.C. Act, 1956)