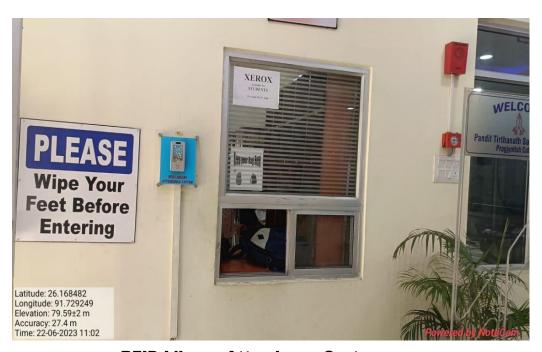

to:principal@pragjyotishcollege.ac.in">principal@pragjyotishcollege.ac.in</a> Website: <a href="mailto:www.pragjyotishcollege.ac.in">www.pragjyotishcollege.ac.in</a>



**COMPUTER WITH PRINTER** 



(Affiliated to Gauhati University and recognized under Sections 2(f) and 12(B) of the U.G.C. Act, 1956)

Santipur, Guwahati – 781009, Assam

E-mail: <a href="mailto:principal@pragjyotishcollege.ac.in">principal@pragjyotishcollege.ac.in</a> Website: <a href="mailto:www.pragjyotishcollege.ac.in">www.pragjyotishcollege.ac.in</a>



**SOUL SOFTWARE** 



**Self Service Kiosk** 

(Affiliated to Gauhati University and recognized under Sections 2(f) and 12(B) of the U.G.C. Act, 1956)

Santipur, Guwahati – 781009, Assam

E-mail: principal@pragjyotishcollege.ac.in Website: www.pragjyotishcollege.ac.in



**RFID Library Attendance System** 



**E-Corner (Central Library)**