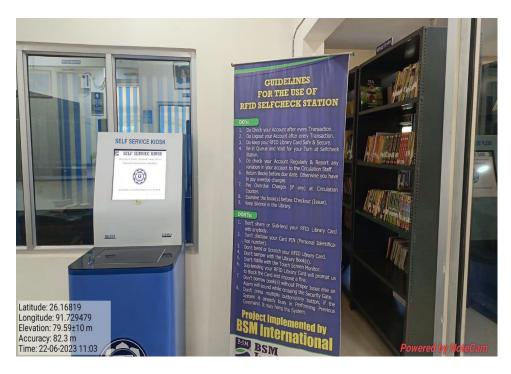

**SOUL SOFTWARE** 

**Self Service Kiosk** 

(Affiliated to Gauhati University and recognized under Sections 2(f) and 12(B) of the U.G.C. Act, 1956)

Santipur, Guwahati – 781009, Assam

E-mail: principal@pragjyotishcollege.ac.in Website: www.pragjyotishcollege.ac.in