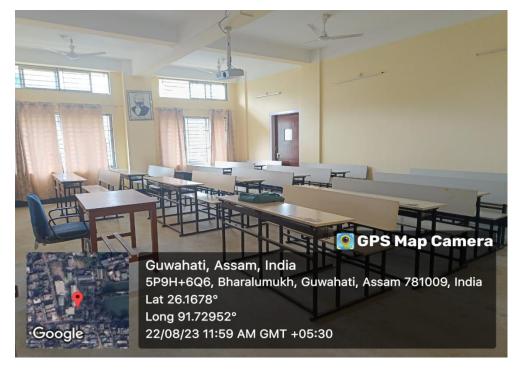

#### **LCD ENABLED CLASSROOM**

**LCD ENABLED CLASSROOM** 

Guwahati, Assam, India
5P9H+6Q6, Bharalumukh, Guwahati, Assam 781009, India
Lat 26.1678°
Long 91.72952°
22/08/23 11:53 AM GMT +05:30

E-mail: <a href="mailto:principal@pragjyotishcollege.ac.in">principal@pragjyotishcollege.ac.in</a> Website: <a href="mailto:www.pragjyotishcollege.ac.in">www.pragjyotishcollege.ac.in</a>