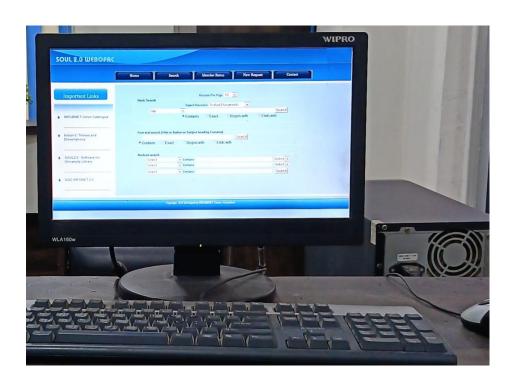

| 11    | Geology           | Department | A102, A104           |  |
| 12    | Geography         | Department | A107                 |  |
| 13    | Hindi             | Department |                      |  |
| 14    | History           | Department |                      |  |
| 15    | Mathematics       | Department | G 110                |  |
| 16    | Physics           | Department | D010                 |  |
| 17    | Political Science | Department | B14                  |  |
| 18    | Philosophy        | Department | G008                 |  |
| 19    | Sanskrit          | Department |                      |  |
| 20    | Statistics        | Department |                      |  |
| 21    | Zoology           | Department | E-102                |  |



**RFID Library Attendance System** 



**SOUL 2.0 WEBOPAC** 



#### **Book Shelves in the library**



**Self Service Kiosk** 





#### **Publication Hub**



**Canteen Monitoring Committee** 



## Rules & Regulations for the Gymnasium Hub









Maintenance of the college campus



**Display Board**