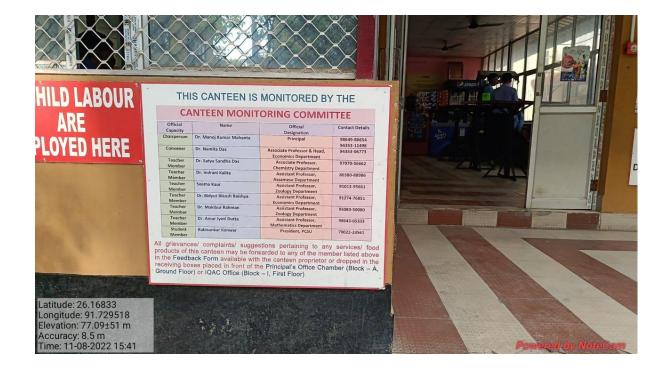

|  |
| 13    | Hindi             | Department |                      |  |
| 14    | History           | Department |                      |  |
| 15    | Mathematics       | Department | G 110                |  |
| 16    | Physics           | Department | D010                 |  |
| 17    | Political Science | Department | B14                  |  |
| 18    | Philosophy        | Department | G008                 |  |
| 19    | Sanskrit          | Department |                      |  |
| 20    | Statistics        | Department |                      |  |
| 21    | Zoology           | Department | E-102                |  |



**RFID Library Attendance System** 



**SOUL 2.0 WEBOPAC** 



#### **Book Shelves in the library**



**Self Service Kiosk** 





#### **Publication Hub**



**Canteen Monitoring Committee** 



## Rules & Regulations for the Gymnasium Hub









Maintenance of the college campus



**Display Board**