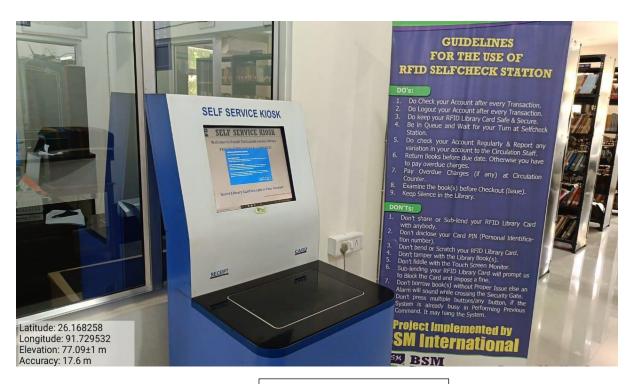

|  |
| 12    | Geography         | Department | A107                 |  |
| 13    | Hindi             | Department |                      |  |
| 14    | History           | Department |                      |  |
| 15    | Mathematics       | Department | G 110                |  |
| 16    | Physics           | Department | D010                 |  |
| 17    | Political Science | Department | B14                  |  |
| 18    | Philosophy        | Department | G008                 |  |
| 19    | Sanskrit          | Department |                      |  |
| 20    | Statistics        | Department |                      |  |
| 21    | Zoology           | Department | E-102                |  |



**RFID Library Attendance System** 



**SOUL 2.0 WEBOPAC** 



#### **Book Shelves in the library**



**Self Service Kiosk** 





#### **Publication Hub**



**Canteen Monitoring Committee** 



## Rules & Regulations for the Gymnasium Hub









Maintenance of the college campus



**Display Board**