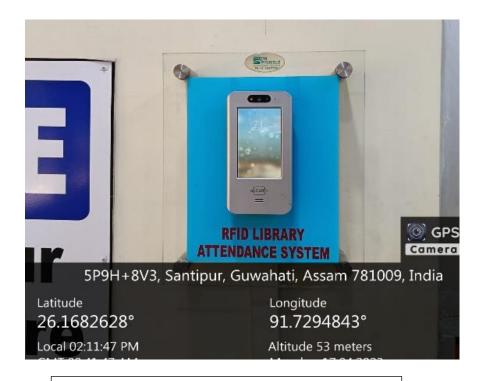

Department | B19                  |  |
| 11    | Geology           | Department | A102, A104           |  |
| 12    | Geography         | Department | A107                 |  |
| 13    | Hindi             | Department |                      |  |
| 14    | History           | Department |                      |  |
| 15    | Mathematics       | Department | G 110                |  |
| 16    | Physics           | Department | D010                 |  |
| 17    | Political Science | Department | B14                  |  |
| 18    | Philosophy        | Department | G008                 |  |
| 19    | Sanskrit          | Department |                      |  |
| 20    | Statistics        | Department |                      |  |
| 21    | Zoology           | Department | E-102                |  |



**RFID Library Attendance System** 



**SOUL 2.0 WEBOPAC** 



#### **Book Shelves in the library**



**Self Service Kiosk** 





#### **Publication Hub**



**Canteen Monitoring Committee** 



## Rules & Regulations for the Gymnasium Hub









Maintenance of the college campus



**Display Board**