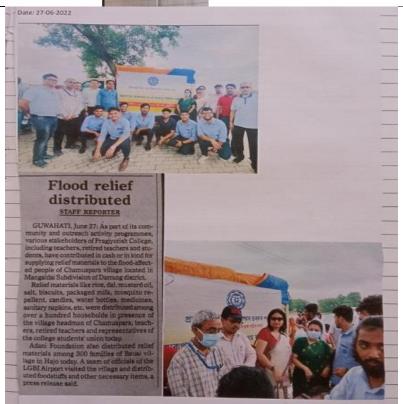

### 8 Economics

Flood Relief
Camp organized
in Chamuapara
Village, Darrang
District, as a
Collaborative
activity under
MOU.