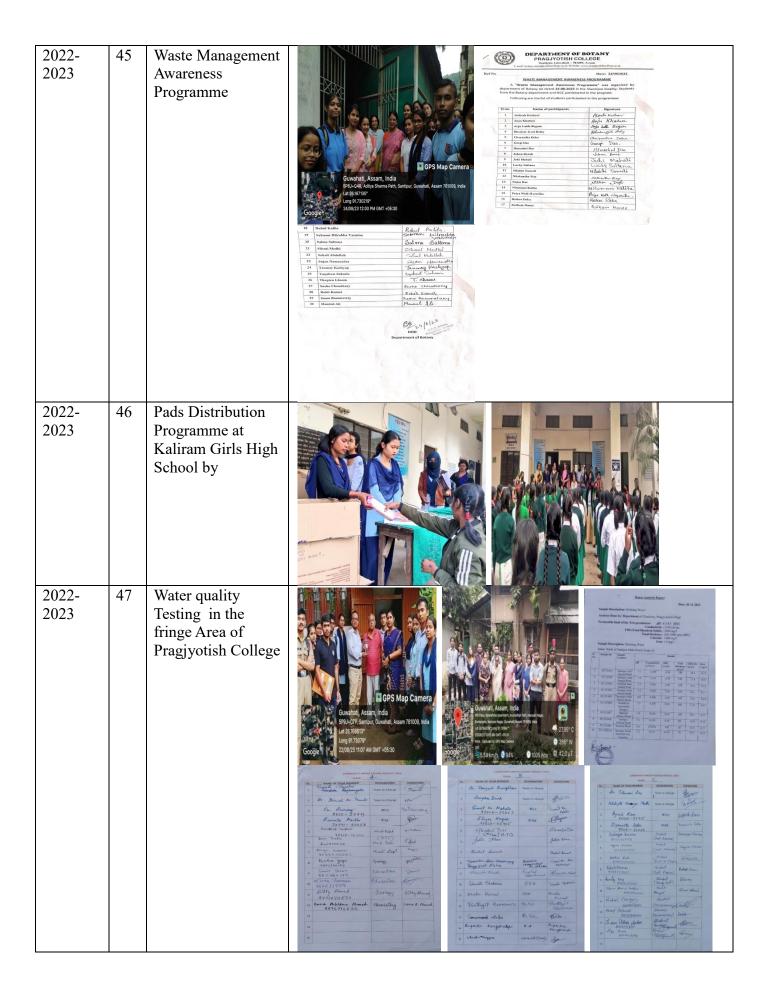

|



|      | COMMUNITY WATER TEXTONS PRODUCT, 2023 FEAR. |                         |                        |      | COMMUNETY WATER TESTING PROMICE, 2073 TEAM: |                                              |                            |                |
|------|---------------------------------------------|-------------------------|------------------------|------|---------------------------------------------|----------------------------------------------|----------------------------|----------------|
|      | Dr. Gaugeta Bhugan                          | Team in-Charge          | SIGNATURE<br>B 1012005 | 9    | 1                                           | Ar Pallahi Datta                             | DESIGNATION Team in-Charge |                |
| 2    | Kangtuk Terong