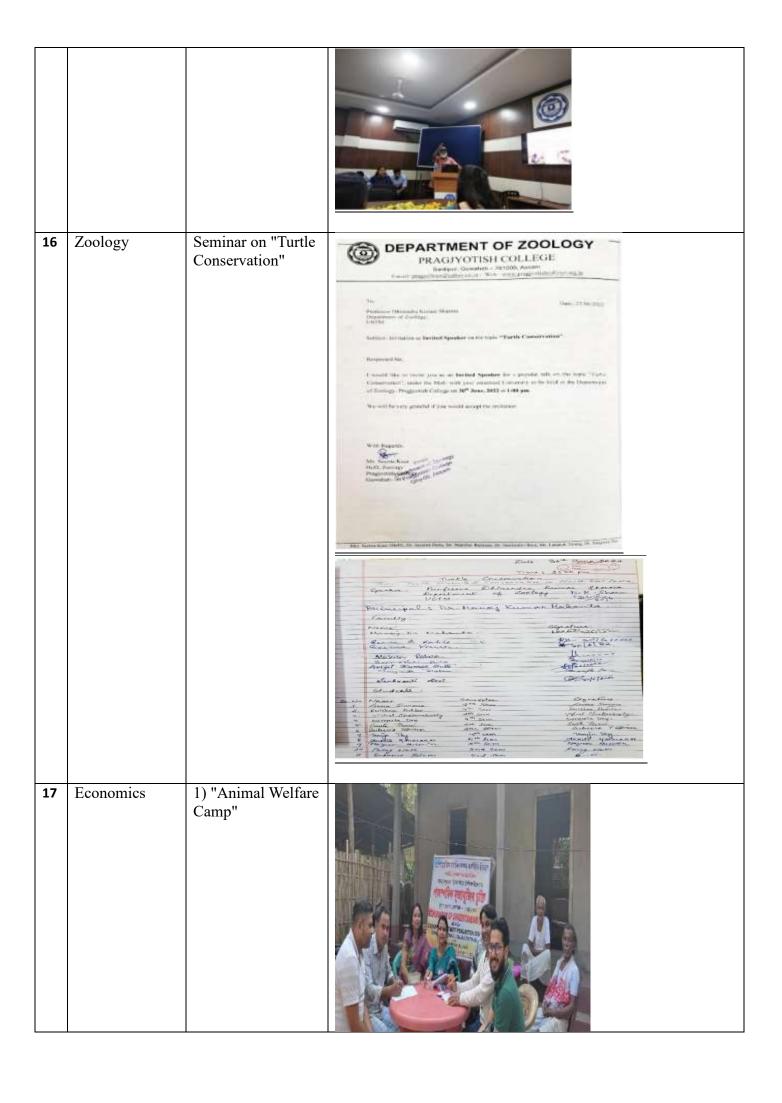

|







2) "Flood Relief Distribution Camp"



3) An interactive program, at "Chamuapara Anushusit Primary school", located at adopted village "Chamuapara",







4) "Cancer awareness program and Free Health Check up camp"



5) Inspirational talk entitled "Saikhik Dixhor Margdarshan aru Prerana" at adopted village Chamuapara.





| 21 | Bengali               | "On -Job -Training<br>Program"                                          | Guwahati, Assam, India Bora Market Complex, RG Baruah Rd, Tarun Nagar, Guwahati, Assam 781006, India Lat 26.16/289* Long 91.78038* 25/04/23 03:38 PM GMT +05:30