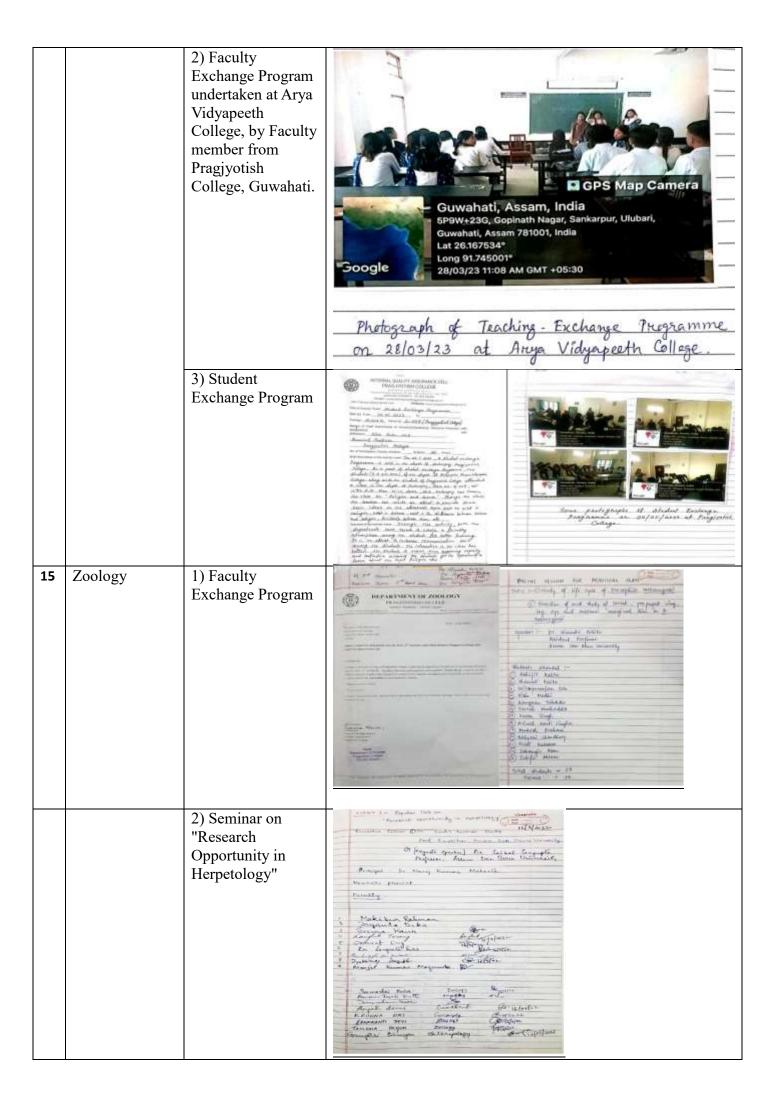

|   | Mathematics | 1) Faculty exchange program carried out at Pragjyotish college Ghy-09, as well as B.Barooah College, Ghy-07 | COPACTHENT OF MATHEMATICS  A second of the s |
|---|-------------|-------------------------------------------------------------------------------------------------------------|--------------------------------------------------------------------------------------------------------------------------------------------------------------------------------------------------------------------------------------------------------------------------------------------------------------------------------------------------------------------------------------------------------------------------------------------------------------------------------------------------------------------------------------------------------------------------------------------------------------------------------------------------------------------------------------------------------------------------------------------------------------------------------------------------------------------------------------------------------------------------------------------------------------------------------------------------------------------------------------------------------------------------------------------------------------------------------------------------------------------------------------------------------------------------------------------------------------------------------------------------------------------------------------------------------------------------------------------------------------------------------------------------------------------------------------------------------------------------------------------------------------------------------------------------------------------------------------------------------------------------------------------------------------------------------------------------------------------------------------------------------------------------------------------------------------------------------------------------------------------------------------------------------------------------------------------------------------------------------------------------------------------------------------------------------------------------------------------------------------------------------|
|   | Hindi       | 1) Career<br>Counselling<br>program on<br>"Career builing in<br>Hindi" (हिन्दी में<br>कैरियर निर्माण")      | More registration date of the second primary and the second primary  |
| 4 | Geology     | 1) Student Exchange Program                                                                                 | PRAGIVOTINI COLLEGE  RECOTTRICTE IN COLLEGE  RECOTTRICTE IN COLLEGE  PRAGIVOTINI COLLEGE  RECOTTRICTE IN COLLEGE  PRAGIVOTINI COLLEGE  RECOTTRICTE IN COLLEGE  PRAGIVOTINI COLLEGE  RECOTTRICTE IN COL |
|   |             | 2) Collaborative<br>Trekking activity                                                                       |                                                                                                                                                                                                                                                                                                                                                                                                                                                                                                                                                                                                                                                                                                                                                                                                                                                                                                                                                                                                                                                                                                                                                                                                                                                                                                                                                                                                                                                                                                                                                                                                                                                                                                                                                                                                                                                                                                                                                                                                                                                                                                                                |