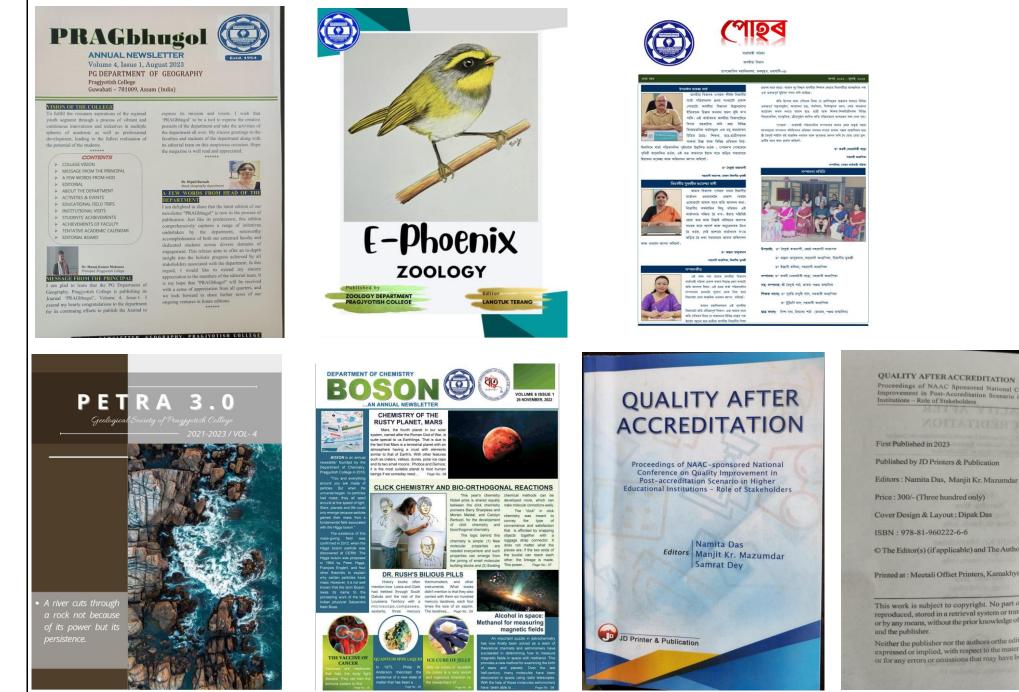

#### In-house publications:

### Proceedings of NAAC Sponsored National Conference on Qual Improvement in Post-Accreditation Scenario in Higher Education Institutions - Role of Stakeholders First Published in 2023 Published by JD Printers & Publication Editors : Namita Das, Manjit Kr. Mazumdar & Samrat Dey Price : 300/- (Three hundred only)

Cover Design & Layout : Dipak Das

ISBN : 978-81-960222-6-6

© The Editor(s) (if applicable) and The Author(s), 2023

Printed at : Meetali Offset Printers, Kamakhya, Guwahati-10

This work is subject to copyright. No part of this work may reproduced, stored in a retrieval system or transmitted in any for or by any means, without the prior knowledge of the copyright ow and the publisher.

Neither the publisher nor the authors or he editors give a warran expressed or implied, with respect to the material contained her or for any errors or omissions that may have been made.