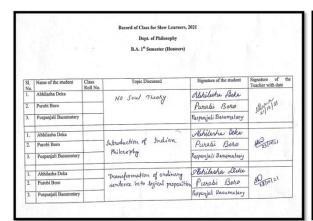

|
| 12        | Jesmina Begum        | Tidous - Bas      | 1211112  | Assemble la |
| 9         | Deepanjali Sarma     | Dipanjali Sarma   | 12/11/21 | Assamese le |
| 39        | Darpan Jyoti Srma    | Dargon Jtobi Suma | 12/11/21 | erative.    |
| 75        | Parismita Bania      |                   |          |             |
| 17        | Karismita Talukdar   |                   | 1        |             |
| 19        | Neha Baruah          | neena barnah      | 12/11/21 |             |
| 27        | Reshmina Begum       | Reshmina Begum    | 12/11/21 |             |
| NE        | of the Teacher       |                   |          |             |

# **Department of Chemistry**









## **Department of Zoology**



# **Department of Mathematics**



## **Department of Philosophy**



|           | -                                  |                   | Record of Class for Slow Learners,  Dept. of Philosophy  B.A. 1 <sup>st</sup> Semester (Honours)