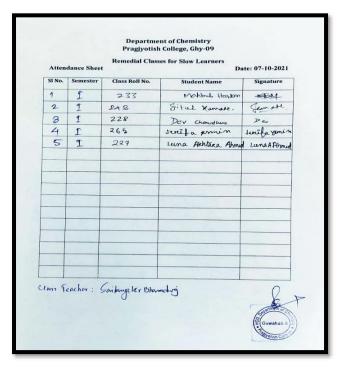

12/11/21 | on the Pre- |
| 78        | Bidisha Dauka        |                   |          | Sankendana  |
| 12        | Jesmina Begum        | Tidous - Bas      | 1211112  | Assemble la |
| 9         | Deepanjali Sarma     | Dipanjali Sarma   | 12/11/21 | Assamese le |
| 39        | Darpan Jyoti Srma    | Dargon Jtobi Suma | 12/11/21 | erative.    |
| 75        | Parismita Bania      |                   |          |             |
| 17        | Karismita Talukdar   |                   | 1        |             |
| 19        | Neha Baruah          | neena barnah      | 12/11/21 |             |
| 27        | Reshmina Begum       | Reshmina Begum    | 12/11/21 |             |
| NE        | of the Teacher       |                   |          |             |

# **Department of Chemistry**









## **Department of Zoology**



# **Department of Mathematics**



## **Department of Philosophy**



|           | -                                  |                   | Record of Class for Slow Learners,  Dept. of Philosophy  B.A. 1 <sup>st</sup> Semester (Honours)