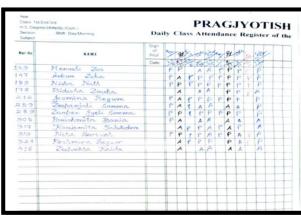

|                                                                                                                                                                                                                                                                                                                                  | Examiner's Signature                                                     | 111111111111111111111111111111111111111 | 10.30       |

#### PROGRAMMES ORGANIZED FOR ADVANCED AND SLOW LEARNERS

#### 1. REMEDIAL CLASSES (FOR SLOW LEARNERS)

# Record of Attendance of Remedial Classes Department of Anthropology





### **Department of Assamese**



|            | TDC 1 <sup>st</sup> Ser | mester (HC) 2021   |             |                                        |
|------------|-------------------------|--------------------|-------------|----------------------------------------|
| Class.Roll | Name of the Students    | Signature          | Date        | Remarks                                |
| 143        | Manashi Das             | Mamashi Qas        | 27/10/21    | Topie discussid -                      |
| 147        | Ankur Deka              |                    |             | History of Assamed<br>Literature (1026 |
| 159        | Nisha Nath              | Nioha Nash         | 27/10/21    | LITERALUTE (1026                       |
| 178        | Bidisha Dauka           |                    |             |