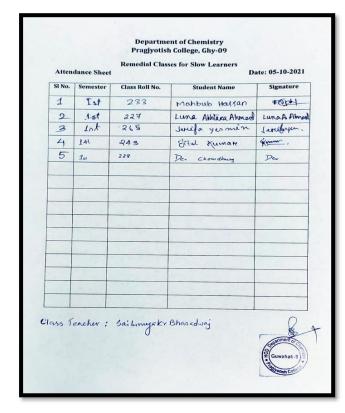

| 12/11/21 | on the Pre- |
| 78        | Bidisha Dauka        |                   |          | Sankendana  |
| 12        | Jesmina Begum        | Tidous - Bas      | 1211112  | Assemble la |
| 9         | Deepanjali Sarma     | Dipanjali Sarma   | 12/11/21 | Assamese le |
| 39        | Darpan Jyoti Srma    | Dargon Jtobi Suma | 12/11/21 | erative.    |
| 75        | Parismita Bania      |                   |          |             |
| 17        | Karismita Talukdar   |                   | 1        |             |
| 19        | Neha Baruah          | neena barnah      | 12/11/21 |             |
| 27        | Reshmina Begum       | Reshmina Begum    | 12/11/21 |             |
| NE        | of the Teacher       |                   |          |             |

# **Department of Chemistry**









## **Department of Zoology**



# **Department of Mathematics**



## **Department of Philosophy**



|           | -                                  |                   | Record of Class for Slow Learners,  Dept. of Philosophy  B.A. 1 <sup>st</sup> Semester (Honours)