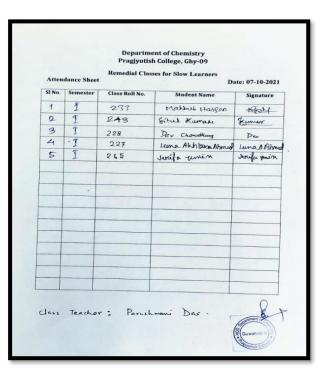

2/11/21 | on the Pre- |
| 78        | Bidisha Dauka        |                   |          | Sankendana  |
| 12        | Jesmina Begum        | Tidous - Bas      | 1211112  | Assemble la |
| 9         | Deepanjali Sarma     | Dipanjali Sarma   | 12/11/21 | Assamese le |
| 39        | Darpan Jyoti Srma    | Dargon Jtobi Suma | 12/11/21 | erative.    |
| 75        | Parismita Bania      |                   |          |             |
| 17        | Karismita Talukdar   |                   | 1        |             |
| 19        | Neha Baruah          | neena barnah      | 12/11/21 |             |
| 27        | Reshmina Begum       | Reshmina Begum    | 12/11/21 |             |
| NE        | of the Teacher       |                   |          |             |

# **Department of Chemistry**









## **Department of Zoology**



# **Department of Mathematics**



## **Department of Philosophy**



|           | -                                  |                   | Record of Class for Slow Learners,  Dept. of Philosophy  B.A. 1 <sup>st</sup> Semester (Honours)