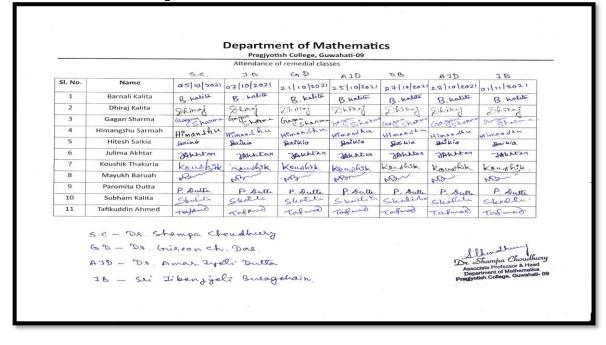

|          | Sankendana  |
| 12        | Jesmina Begum        | Tidous - Bas      | 1211112  | Assemble la |
| 9         | Deepanjali Sarma     | Dipanjali Sarma   | 12/11/21 | Assamese le |
| 39        | Darpan Jyoti Srma    | Dargon Jtobi Suma | 12/11/21 | erative.    |
| 75        | Parismita Bania      |                   |          |             |
| 17        | Karismita Talukdar   |                   | 1        |             |
| 19        | Neha Baruah          | neena barnah      | 12/11/21 |             |
| 27        | Reshmina Begum       | Reshmina Begum    | 12/11/21 |             |
| NE        | of the Teacher       |                   |          |             |

# **Department of Chemistry**









## **Department of Zoology**



# **Department of Mathematics**



## **Department of Philosophy**



|           | -                                  |                   | Record of Class for Slow Learners,  Dept. of Philosophy  B.A. 1 <sup>st</sup> Semester (Honours)