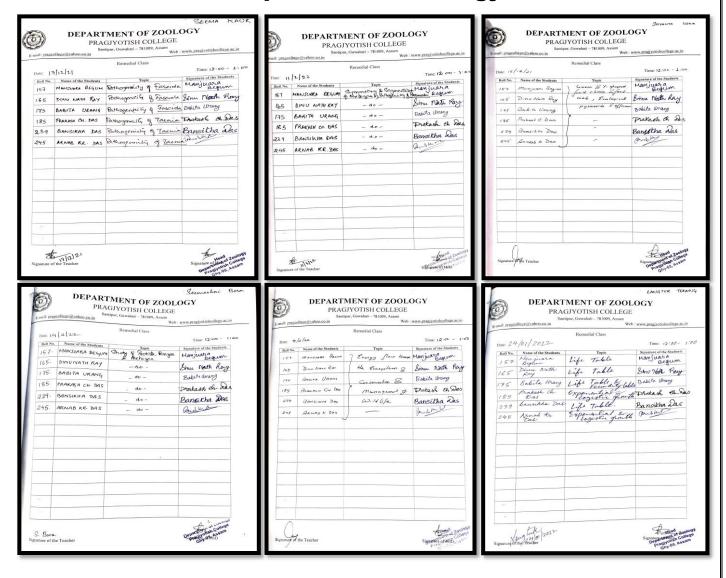

| Bidisha Dauka        |                   |          | Sankendana  |
| 12        | Jesmina Begum        | Tidous - Bas      | 1211112  | Assemble la |
| 9         | Deepanjali Sarma     | Dipanjali Sarma   | 12/11/21 | Assamese le |
| 39        | Darpan Jyoti Srma    | Dargon Jtobi Suma | 12/11/21 | erative.    |
| 75        | Parismita Bania      |                   |          |             |
| 17        | Karismita Talukdar   |                   | 1        |             |
| 19        | Neha Baruah          | neena barnah      | 12/11/21 |             |
| 27        | Reshmina Begum       | Reshmina Begum    | 12/11/21 |             |
| NE        | of the Teacher       |                   |          |             |

# **Department of Chemistry**









## **Department of Zoology**



# **Department of Mathematics**



## **Department of Philosophy**



|           | -                                  |                   | Record of Class for Slow Learners,  Dept. of Philosophy  B.A. 1 <sup>st</sup> Semester (Honours)