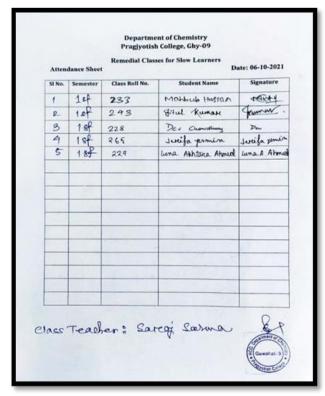

| 12/11/21 | on the Pre- |
| 78        | Bidisha Dauka        |                   |          | Sankendana  |
| 12        | Jesmina Begum        | Tidous - Bas      | 1211112  | Assemble la |
| 9         | Deepanjali Sarma     | Dipanjali Sarma   | 12/11/21 | Assamese le |
| 39        | Darpan Jyoti Srma    | Dargon Jtobi Suma | 12/11/21 | erative.    |
| 75        | Parismita Bania      |                   |          |             |
| 17        | Karismita Talukdar   |                   | 1        |             |
| 19        | Neha Baruah          | neena barnah      | 12/11/21 |             |
| 27        | Reshmina Begum       | Reshmina Begum    | 12/11/21 |             |
| NE        | of the Teacher       |                   |          |             |

# **Department of Chemistry**









## **Department of Zoology**



# **Department of Mathematics**



## **Department of Philosophy**



|           | -                                  |                   | Record of Class for Slow Learners,  Dept. of Philosophy  B.A. 1 <sup>st</sup> Semester (Honours)