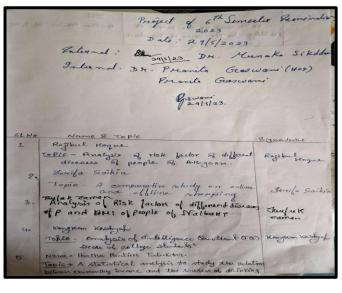

|        |         |                        |                       |                          |       |                 |           |

### f. Department of Statistics





### 2. Sessional Internal Examination









#### DEPARTMENT OF BOTANY

PRAGJYOTISH COLLEGE

Santipur, Guwahati – 781009, Assam E-mail: botany@pragjyotishcollege.ac.in Website: www.pragjyotishcollege.ac.in

Ref No.....

Date 19/10/2023

#### SESSIONAL EXAM RESULT, 2023

#### $\underline{\bf 5^{TH}\, SEMESTER\, HONOURS}$

| GU CODE    | ROLL | NAME                   | BOT-    | BOT-    | BOT-    | BOT-HE- |
|------------|------|------------------------|---------|---------|---------|---------|
| GUCODE     | NO.  | NAME                   | HC-5016 | HC-5026 | HE-5016 | 5026    |
| US-211-032 | 11   | Alokesh Kachari        | 11      | 6       | 8.5     | 8.5     |
| US-211-032 | 16   | Anju Khatum            | 8       | 6       | 10      | 11.5    |
| US-211-032 | 26   | Arju Lutfa Begum