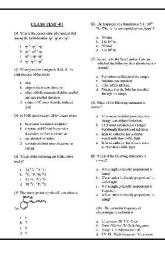

#### 3. Department of Chemistry

|                                                                                                               | Class to                                                                              | test 01 (4 <sup>th</sup> Semester)                                                                  |                                   |
|---------------------------------------------------------------------------------------------------------------|---------------------------------------------------------------------------------------|-----------------------------------------------------------------------------------------------------|-----------------------------------|
| Q1. Which one of                                                                                              | the following order of earbenate                                                      | e is correct for facir decomposition temperature?                                                   |                                   |
| a) BaCO;= 0                                                                                                   | CaCO := SiCO := MgCO;                                                                 | b) BuCO;> SrCO;> CuCO;> MgCO;                                                                       |                                   |
| c) MgCO <sub>2</sub> >                                                                                        | CaCO <sub>2</sub> > SeCO <sub>3</sub> > BaCO <sub>3</sub>                             | d) MgCO <sub>2</sub> > CaCO <sub>2</sub> > BaCO <sub>2</sub> > SrCO <sub>3</sub>                    |                                   |
| Q2. The decreasing                                                                                            | g order of the first ionization ene                                                   | ergy of the following elements is                                                                   |                                   |
| a) He > H >                                                                                                   | Be > B                                                                                | b) Be $\geq$ B $\geq$ H $\geq$ He                                                                   |                                   |
| c) H > He >                                                                                                   | Be > B                                                                                | $d)  B \geq Be \geq He \geq H$                                                                      |                                   |
| Q3. The most prob                                                                                             | suble oxidation states for both Cr                                                    | r and Mo are                                                                                        |                                   |
| a) +2, +3, +4                                                                                                 | b) +2, +3, +5                                                                         | a) +2,+3,+6 d) +3,+4,+5                                                                             |                                   |
| Q4. From each pai                                                                                             | r given below, identify the ion w                                                     | which is larger in size $[Co^{i\alpha},Co^{i\alpha}]$ [ $Fe^{i\alpha},Za^{i\alpha}$ ] $[Na^i,F]$ [O | r <sup>3</sup> ; S <sup>3</sup> ] |
| a) Ce <sup>2*</sup> , Zn <sup>2</sup>                                                                         | ", F, S"                                                                              | b) Co2, Fe2, F, S2                                                                                  |                                   |
| e) Co <sup>1+</sup> , Fe <sup>2</sup>                                                                         | ", Na", S <sup>2</sup>                                                                | d) Ce <sup>3+</sup> , Za <sup>2+</sup> , Na*, O <sup>2-</sup>                                       |                                   |
| Q5. Which of the I                                                                                            | following shows the correct rolat                                                     | rionship between the atomic radius ® of Ca, Ag and Au                                               |                                   |
| a) Cu <ag<3< td=""><td>Au b) Ca~Ag<a< td=""><td>tu c) CurAgricAu d) CurAgriA</td><td>u</td></a<></td></ag<3<> | Au b) Ca~Ag <a< td=""><td>tu c) CurAgricAu d) CurAgriA</td><td>u</td></a<>            | tu c) CurAgricAu d) CurAgriA                                                                        | u                                 |
| Q6. Which halide                                                                                              | of silver is soluble in water                                                         |                                                                                                     |                                   |
| a) &65.                                                                                                       | b) AgC1                                                                               | c) della di dela                                                                                    |                                   |
| Q7. Which one of                                                                                              | the following set contains one el                                                     | element each from s-block, p-block and d-block                                                      |                                   |
| a) Na, K, Fe                                                                                                  | b) Rh, Ru, Sh                                                                         | c) B, Cl, Sr d) Sc, Pi, Se                                                                          |                                   |
| Q8. Which one of                                                                                              | f the following orders of two pro-                                                    | operties of 14- and 15-group elements is not correct?                                               |                                   |
|                                                                                                               | $BI_1 \le BBI_2 \le BCI_3 \le BF_3$ (Lewis<br>$BigCH_3$ ) $\le Su(CH_3) \le Ge(CH_3)$ |                                                                                                     |                                   |
| The correct alterna                                                                                           | ntive from the following ones is<br>b) I                                              | c) No one is wrong d) Both are w                                                                    | ожд                               |
| Q9. The correct ch                                                                                            | conological order of scientists in                                                    | involved in the development of the modern periodic table is-                                        |                                   |
|                                                                                                               | Johnston, Newlands, Mendeles                                                          |                                                                                                     |                                   |
|                                                                                                               | Moseley, Mendeleev, Newland                                                           |                                                                                                     | mency                             |
|                                                                                                               | n periodic table, the period indic                                                    | rates the value of                                                                                  |                                   |
| Atomic n     Atomic n                                                                                         |                                                                                       | any element of the period                                                                           |                                   |