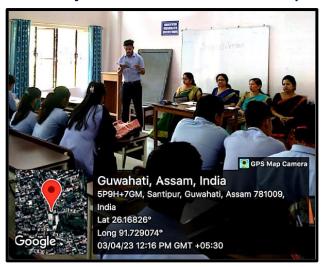

| /Mamlee Das                                    | BOTCHERMA GIVE GYANTAY (GYAY )                                | 3+) B   |

### b. Department of Botany





### c. Department of Economics





### d. Department of Mathematics





### e. Department of Philosophy



|        | B      | SE.<br>A. 64 Sen             | MINAR<br>mester (Ho            | nows)          | 6       | Jan-       | =0            |
|--------|--------|------------------------------|--------------------------------|----------------|---------|------------|---------------|
| 9. No. | Chu Re | G. U. Rell                   | Name                           | Topic          | Man     | As Company | Segrature     |
|        |        | 7.00                         | Autoskiema<br>Jalika<br>Benani |                | 25      | 2015       |               |
| 2.76   | 199    | UA-201-032                   | Aprilats is Aprilate           | 0.             | 23      | 20+4       | d             |
| 1      | 269    | UA-30-1-031                  | Jalika ,                       | 10 Q'10