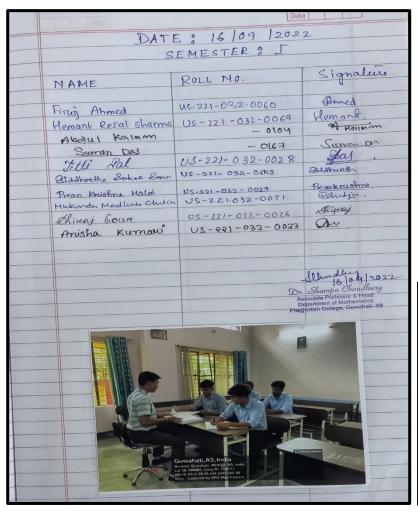

Gol Rolling Class Rolls Name of the Students Signature Topic Taught Date/Tim Teachers signature dignatur 33em Muchang Jamatia dunt Crisis of Fraderica 05/08/23 234 Ananya Paiyadanahini Chafi Ananya Project Methodology Biolompote 4th Sm 0015 3 mesem 0007 Buhilter Jamatia 0248 243 Purima Jamatia du pelesto Punima (cral History) 3rd Sem 3063 Husen Kr. Reang Joy Dayat Jamatia 3rd sem 0006 7 dini Delborma 0176 196 diny Sem GU. Roll No Class Roll No. batifin Tenehiris lignature digostane. Topic taught Name Biswajit Biswas Bungit 0040 195 Joy Doyal Jamatia 3 292 3 sem 0006 Pari Kumar Dakur Bichetra Jamaton Marrache 203 0259 3º0gem 0007 Othergon Optile dear Muchany Jamoth demy 30d Sem 0100 0054 123 Husen to Remy 0063 4. 3rd Som

#### **Department of Mathematics**

#### **Department of Geology**







#### **Department of Philosophy**





| The State of the S | agcollege@yahoo.co.in                    | CONTROL SECTION OF THE SECTION OF TH | ww.pragjyotishcollege.ac.ir |
|-------------------------------------------------------------------------------------------------------------------------------------------------------------------------------------------------------------------------------------------------------------------------------------------------------------------------------------------------------------------------------------------------------------------------------------------------------------------------------------------------------------------------------------------------------------------------------------------------------------------------------------------