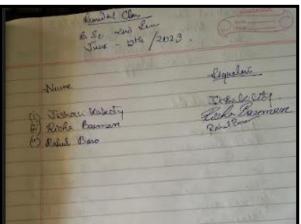

Rolling Class Rolls Name of the Students Signature Topic Taught Date/Tim Teachers signature dignatur 33em Muchang Jamatia dunt Crisis of Fraderica 05/08/23 234 Ananya Paiyadanahini Chafi Ananya Project Methodology Biolompote 4th Sm 0015 3 mesem 0007 Buhilter Jamatia 0248 243 Purima Jamatia du pelesto Punima (cral History) 3rd Sem 3063 Husen Kr. Reang Joy Dayat Jamatia 3rd sem 0006 7 dini Delborma 0176 196 diny Sem GU. Roll No Class Roll No. batifin Tenehiris lignature digostane. Topic taught Name Biswajit Biswas Bungit 0040 195 Joy Doyal Jamatia 3 292 3 sem 0006 Pari Kumar Dakur Bichetra Jamaton Marrache 203 0259 3º0gem 0007 Othergon Optile dear Muchany Jamoth demy 30d Sem 0100 0054 123 Husen to Remy 0063 4. 3rd Som

#### **Department of Mathematics**

#### **Department of Geology**







#### **Department of Philosophy**





| The State of the S | agcollege@yahoo.co.in                    | CONTROL SECTION OF THE SECTION OF TH | ww.pragjyotishcollege.ac.ir |
|-----------------------------------------------------------------------------------------------------------------------------------------------------------------------------------------------------------------------------------------------------------------------------------------------------------------------------------------------------------------------------------------------------------------------------------------------------------------------------------------------------------------------------------------------------------------------------------------------------------------------------------------------