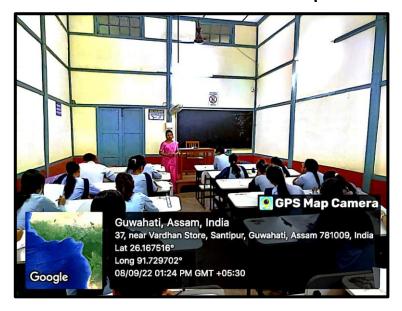

ents Signature Topic Taught Date/Tim Teachers signature dignatur 33em Muchang Jamatia dunt Crisis of Fraderica 05/08/23 234 Ananya Paiyadanahini Chafi Ananya Project Methodology Biolompote 4th Sm 0015 3 mesem 0007 Buhilter Jamatia 0248 243 Purima Jamatia du pelesto Punima (cral History) 3rd Sem 3063 Husen Kr. Reang Joy Dayat Jamatia 3rd sem 0006 7 dini Delborma 0176 196 diny Sem GU. Roll No Class Roll No. batifin Tenehiris lignature digostane. Topic taught Name Biswajit Biswas Bungit 0040 195 Joy Doyal Jamatia 3 292 3 sem 0006 Pari Kumar Dakur Bichetra Jamaton Marrache 203 0259 3º0gem 0007 Othergon Optile dear Muchany Jamoth demy 30d Sem 0100 0054 123 Husen to Remy 0063 4. 3rd Som

#### **Department of Mathematics**

#### **Department of Geology**







#### **Department of Philosophy**





| The State of the S | agcollege@yahoo.co.in                    | CONTROL SECTION OF THE SECTION OF TH | ww.pragjyotishcollege.ac.ir |
|------------------------------------------------------------------------------------------------------------------------------------------------------------------------------------------------------------------------------------------------------------------------------------------------------------------------------------------------------------------------------------------------------------------------------------------------------------------------------------------------------------------------------------------------------------------------------------------------------------------------------------------------------------------------------------