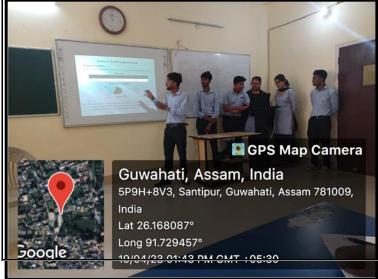

| /Mamlee Das                                    | BOTCHERMA GIVE GYANTAY (GYAY )                                | 3+) B   |

### b. Department of Botany





### c. Department of Economics





### d. Department of Mathematics





### e. Department of Philosophy



|        | B      | SE.<br>A. 64 Sen             | MINAR<br>mester (Ho            | nows)          | 6       | Jan-       | =0            |
|--------|--------|------------------------------|--------------------------------|----------------|---------|------------|---------------|
| 9. No. | Chu Re | G. U. Rell                   | Name                           | Topic          | Man     | As Company | Segrature     |
|        |        | 7.00                         | Autoskiema<br>Jalika<br>Benani |                | 25      | 2015       |               |
| 2.76   | 199    | UA-201-032                   | Aprilats is Aprilate           | 0.             | 23      | 20+4       | d             |
| 1      | 269    | UA-