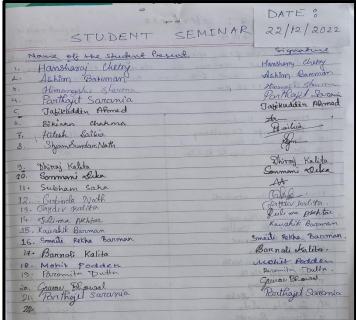

| /Mamlee Das                                    | BOTCHERMA GIVE GYANTAY (GYAY )                                | 3+) B   |

### b. Department of Botany





### c. Department of Economics





### d. Department of Mathematics





### e. Department of Philosophy



|        | B      | SE.<br>A. 64 Sen             | MINAR<br>mester (Ho            | nows)          | 6       | Jan-       | =0            |
|--------|--------|------------------------------|--------------------------------|----------------|---------|------------|---------------|
| 9. No. | Chu Re | G. U. Rell                   | Name                           | Topic          | Man     | As Company | Segrature     |
|        |        | 7.00                         | Autoskiema<br>Jalika<br>Benani |                | 25      | 2015       |               |
| 2.76   | 199    | UA-201-032                   | Aprilats is Aprilate           | 0.             | 23      | 20+4       | d             |
| 1      | 269    | UA-30-1-031                  | Jalika ,