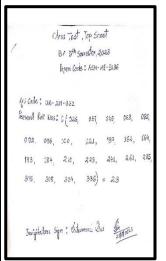

| Sanjukta Das                 | 06            |
| 0315            | 331                           | Sunita Bono                  | 06            |

| GURON NE. | Class Rell Lie | Name                 | Marchs Obligion |
|-----------|----------------|----------------------|-----------------|
| 0318      | -298           | Sukaj Kaanaj Saroma. | 03              |
| 1939      | 482            | Tristina Deka        | 05              |
| 0.336     | 189.           | Tudat Paul           | 03              |
| E         | A 15           | AL E                 |                 |
|           | Aug Dass       |                      |                 |
| V.        | 8/5/2          | <b>&gt;</b>          |                 |
|           | 541            |                      |                 |



#### 2. Department of Botany









#### 3. Department of Chemistry





|                                                                                                               | Class to                                                                              | test 01 (4 <sup>th</sup> Semester)                                                                  |                                   |
|---------------------------------------------------------------------------------------------------------------|---------------------------------------------------------------------------------------|-----------------------------------------------------------------------------------------------------|-----------------------------------|
| Q1. Which one of