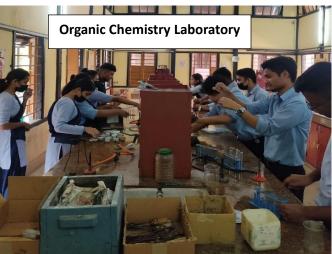

#### 3. Department of Chemistry

|                                                                                                               | Class to                                                                              | test 01 (4 <sup>th</sup> Semester)                                                                  |                                   |
|---------------------------------------------------------------------------------------------------------------|---------------------------------------------------------------------------------------|-----------------------------------------------------------------------------------------------------|-----------------------------------|
| Q1. Which one of                                                                                              | the following order of earbenate                                                      | e is correct for facir decomposition temperature?                                                   |                                   |
| a) BaCO;= 0                                                                                                   | CaCO := SiCO := MgCO;                                                                 | b) BuCO;> SrCO;> CuCO;> MgCO;                                                                       |                                   |
| c) MgCO <sub>2</sub> >                                                                                        | CaCO <sub>2</sub> > SeCO <sub>3</sub> > BaCO <sub>3</sub>                             | d) MgCO <sub>2</sub> > CaCO <sub>2</sub> > BaCO <sub>2</sub> > SrCO <sub>3</sub>                    |                                   |
| Q2. The decreasing                                                                                            | g order of the first ionization ene                                                   | ergy of the following elements is                                                                   |                                   |
| a) He > H >                                                                                                   | Be > B                                                                                | b) Be $\geq$ B $\geq$ H $\geq$ He                                                                   |                                   |
| c) H > He >                                                                                                   | Be > B                                                                                | $d)  B \geq Be \geq He \geq H$                                                                      |                                   |
| Q3. The most prob                                                                                             | suble oxidation states for both Cr                                                    | r and Mo are                                                                                        |                                   |
| a) +2, +3, +4                                                                                                 | b) +2, +3, +5                                                                         | a) +2,+3,+6 d) +3,+4,+5                                                                             |                                   |
| Q4. From each pai                                                                                             | r given below, identify the ion w                                                     | which is larger in size $[Co^{i\alpha},Co^{i\alpha}]$ [ $Fe^{i\alpha},Za^{i\alpha}$ ] $[Na^i,F]$ [O | r <sup>3</sup> ; S <sup>3</sup> ] |
| a) Ce <sup>2*</sup> , Zn <sup>2</sup>                                                                         | ", F, S"                                                                              | b) Co2, Fe2, F, S2                                                                                  |                                   |
| e) Co <sup>1+</sup> , Fe <sup>2</sup>                                                                         | ", Na", S <sup>2</sup>                                                                | d) Ce <sup>3+</sup> , Za <sup>2+</sup> , Na*, O <sup>2-</sup>                                       |                                   |
| Q5. Which of the I                                                                                            | following shows the correct rolat                                                     | rionship between the atomic radius ® of Ca, Ag and Au                                               |                                   |
| a) Cu <ag<3< td=""><td>Au b) Ca~Ag<a< td=""><td>tu c) CurAgricAu d) CurAgriA</td><td>u</td></a<></td></ag<3<> | Au b) Ca~Ag <a< td=""><td>tu c) CurAgricAu d) CurAgriA</td><td>u</td></a<>            | tu c) CurAgricAu d) CurAgriA                                                                        | u                                 |
| Q6. Which halide                                                                                              | of silver is soluble in water                                                         |                                                                                                     |                                   |
| a) &65.                                                                                                       | b) AgC1                                                                               | c) della di dela                                                                                    |                                   |
| Q7. Which one of                                                                                              | the following set contains one el                                                     | element each from s-block, p-block and d-block                                                      |                                   |
| a) Na, K, Fe                                                                                                  | b) Rh, Ru, Sh                                                                         | c) B, Cl, Sr d) Sc, Pi, Se                                                                          |                                   |
| Q8. Which one of                                                                                              | f the following orders of two pro-                                                    | operties of 14- and 15-group elements is not correct?                                               |                                   |
|                                                                                                               | $BI_1 \le BBI_2 \le BCI_3 \le BF_3$ (Lewis<br>$BigCH_3$ ) $\le Su(CH_3) \le Ge(CH_3)$ |                                                                                                     |                                   |
| The correct alterna                                                                                           | ntive from the following ones is<br>b) I                                              | c) No one is wrong d) Both are w                                                                    | ожд                               |
| Q9. The correct ch                                                                                            | conological order of scientists in                                                    | involved in the development of the modern periodic table is-                                        |                                   |
|                                                                                                               | Johnston, Newlands, Mendeles                                                          |                                                                                                     |                                   |
|                                                                                                               | Moseley, Mendeleev, Newland                                                           |                                                                                                     | mency                             |
|                                                                                                               | n periodic table, the period indic                                                    | rates the value of                                                                                  |                                   |
| Atomic n     Atomic n                                                                                         |                                                                                       | any element of the period                                                                           |                                   |