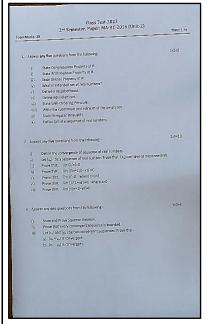

#### 3. Department of Chemistry

|                                                                                                               | Class to                                                                              | test 01 (4 <sup>th</sup> Semester)                                                                  |                                   |
|---------------------------------------------------------------------------------------------------------------|---------------------------------------------------------------------------------------|-----------------------------------------------------------------------------------------------------|-----------------------------------|
| Q1. Which one of                                                                                              | the following order of earbenate                                                      | e is correct for facir decomposition temperature?                                                   |                                   |
| a) BaCO;= 0                                                                                                   | CaCO := SiCO := MgCO;                                                                 | b) BuCO;> SrCO;> CuCO;> MgCO;                                                                       |                                   |
| c) MgCO <sub>2</sub> >                                                                                        | CaCO <sub>2</sub> > SeCO <sub>3</sub> > BaCO <sub>3</sub>                             | d) MgCO <sub>2</sub> > CaCO <sub>2</sub> > BaCO <sub>2</sub> > SrCO <sub>3</sub>                    |                                   |
| Q2. The decreasing                                                                                            | g order of the first ionization ene                                                   | ergy of the following elements is                                                                   |                                   |
| a) He > H >                                                                                                   | Be > B                                                                                | b) Be $\geq$ B $\geq$ H $\geq$ He                                                                   |                                   |
| c) H > He >                                                                                                   | Be > B                                                                                | $d)  B \geq Be \geq He \geq H$                                                                      |                                   |
| Q3. The most prob                                                                                             | suble oxidation states for both Cr                                                    | r and Mo are                                                                                        |                                   |
| a) +2, +3, +4                                                                                                 | b) +2, +3, +5                                                                         | a) +2,+3,+6 d) +3,+4,+5                                                                             |                                   |
| Q4. From each pai                                                                                             | r given below, identify the ion w                                                     | which is larger in size $[Co^{i\alpha},Co^{i\alpha}]$ [ $Fe^{i\alpha},Za^{i\alpha}$ ] $[Na^i,F]$ [O | r <sup>3</sup> ; S <sup>3</sup> ] |
| a) Ce <sup>2*</sup> , Zn <sup>2</sup>                                                                         | ", F, S"                                                                              | b) Co2, Fe2, F, S2                                                                                  |                                   |
| e) Co <sup>1+</sup> , Fe <sup>2</sup>                                                                         | ", Na", S <sup>2</sup>                                                                | d) Ce <sup>3+</sup> , Za <sup>2+</sup> , Na*, O <sup>2-</sup>                                       |                                   |
| Q5. Which of the I                                                                                            | following shows the correct rolat                                                     | rionship between the atomic radius ® of Ca, Ag and Au                                               |                                   |
| a) Cu <ag<3< td=""><td>Au b) Ca~Ag<a< td=""><td>tu c) CurAgricAu d) CurAgriA</td><td>u</td></a<></td></ag<3<> | Au b) Ca~Ag <a< td=""><td>tu c) CurAgricAu d) CurAgriA</td><td>u</td></a<>            | tu c) CurAgricAu d) CurAgriA                                                                        | u                                 |
| Q6. Which halide                                                                                              | of silver is soluble in water                                                         |                                                                                                     |                                   |
| a) &65.                                                                                                       | b) AgC1                                                                               | c) della di dela                                                                                    |                                   |
| Q7. Which one of                                                                                              | the following set contains one el                                                     | element each from s-block, p-block and d-block                                                      |                                   |
| a) Na, K, Fe                                                                                                  | b) Rh, Ru, Sh                                                                         | c) B, Cl, Sr d) Sc, Pi, Se                                                                          |                                   |
| Q8. Which one of                                                                                              | f the following orders of two pro-                                                    | operties of 14- and 15-group elements is not correct?                                               |                                   |
|                                                                                                               | $BI_1 \le BBI_2 \le BCI_3 \le BF_3$ (Lewis<br>$BigCH_3$ ) $\le Su(CH_3) \le Ge(CH_3)$ |                                                                                                     |                                   |
| The correct alterna                                                                                           | ntive from the following ones is<br>b) I                                              | c) No one is wrong d) Both are w                                                                    | ожд                               |
| Q9. The correct ch                                                                                            | conological order of scientists in                                                    | involved in the development of the modern periodic table is-                                        |                                   |
|                                                                                                               | Johnston, Newlands, Mendeles                                                          |                                                                                                     |                                   |
|                                                                                                               | Moseley, Mendeleev, Newland                                                           |                                                                                                     | mency                             |
|                                                                                                               | n periodic table, the period indic                                                    | rates the value of                                                                                  |                                   |
| Atomic n     Atomic n                                                                                         |                                                                                       | any element of the period                                                                           |                                   |