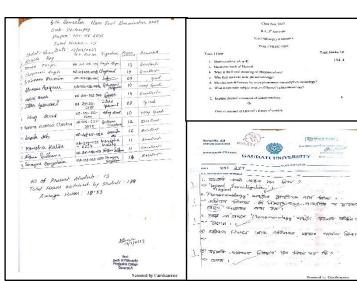

#### 3. Department of Chemistry

|                                                                                                               | Class to                                                                              | test 01 (4 <sup>th</sup> Semester)                                                                  |                                   |
|---------------------------------------------------------------------------------------------------------------|---------------------------------------------------------------------------------------|-----------------------------------------------------------------------------------------------------|-----------------------------------|
| Q1. Which one of                                                                                              | the following order of earbenate                                                      | e is correct for facir decomposition temperature?                                                   |                                   |
| a) BaCO;= 0                                                                                                   | CaCO := SiCO := MgCO;                                                                 | b) BuCO;> SrCO;> CuCO;> MgCO;                                                                       |                                   |
| c) MgCO <sub>2</sub> >                                                                                        | CaCO <sub>2</sub> > SeCO <sub>3</sub> > BaCO <sub>3</sub>                             | d) MgCO <sub>2</sub> > CaCO <sub>2</sub> > BaCO <sub>2</sub> > SrCO <sub>3</sub>                    |                                   |
| Q2. The decreasing                                                                                            | g order of the first ionization ene                                                   | ergy of the following elements is                                                                   |                                   |
| a) He > H >                                                                                                   | Be > B                                                                                | b) Be $\geq$ B $\geq$ H $\geq$ He                                                                   |                                   |
| c) H > He >                                                                                                   | Be > B                                                                                | $d)  B \geq Be \geq He \geq H$                                                                      |                                   |
| Q3. The most prob                                                                                             | suble oxidation states for both Cr                                                    | r and Mo are                                                                                        |                                   |
| a) +2, +3, +4                                                                                                 | b) +2, +3, +5                                                                         | a) +2,+3,+6 d) +3,+4,+5                                                                             |                                   |
| Q4. From each pai                                                                                             | r given below, identify the ion w                                                     | which is larger in size $[Co^{i\alpha},Co^{i\alpha}]$ [ $Fe^{i\alpha},Za^{i\alpha}$ ] $[Na^i,F]$ [O | r <sup>3</sup> ; S <sup>3</sup> ] |
| a) Ce <sup>2*</sup> , Zn <sup>2</sup>                                                                         | ", F, S"                                                                              | b) Co2, Fe2, F, S2                                                                                  |                                   |
| e) Co <sup>1+</sup> , Fe <sup>2</sup>                                                                         | ", Na", S <sup>2</sup>                                                                | d) Ce <sup>3+</sup> , Za <sup>2+</sup> , Na*, O <sup>2-</sup>                                       |                                   |
| Q5. Which of the I                                                                                            | following shows the correct rolat                                                     | rionship between the atomic radius ® of Ca, Ag and Au                                               |                                   |
| a) Cu <ag<3< td=""><td>Au b) Ca~Ag<a< td=""><td>tu c) CurAgricAu d) CurAgriA</td><td>u</td></a<></td></ag<3<> | Au b) Ca~Ag <a< td=""><td>tu c) CurAgricAu d) CurAgriA</td><td>u</td></a<>            | tu c) CurAgricAu d) CurAgriA                                                                        | u                                 |
| Q6. Which halide                                                                                              | of silver is soluble in water                                                         |                                                                                                     |                                   |
| a) &65.                                                                                                       | b) AgC1                                                                               | c) della di dela                                                                                    |                                   |
| Q7. Which one of                                                                                              | the following set contains one el                                                     | element each from s-block, p-block and d-block                                                      |                                   |
| a) Na, K, Fe                                                                                                  | b) Rh, Ru, Sh                                                                         | c) B, Cl, Sr d) Sc, Pi, Se                                                                          |                                   |
| Q8. Which one of                                                                                              | f the following orders of two pro-                                                    | operties of 14- and 15-group elements is not correct?                                               |                                   |
|                                                                                                               | $BI_1 \le BBI_2 \le BCI_3 \le BF_3$ (Lewis<br>$BigCH_3$ ) $\le Su(CH_3) \le Ge(CH_3)$ |                                                                                                     |                                   |
| The correct alterna                                                                                           | ntive from the following ones is<br>b) I                                              | c) No one is wrong d) Both are w                                                                    | ожд                               |
| Q9. The correct ch                                                                                            | conological order of scientists in                                                    | involved in the development of the modern periodic table is-                                        |                                   |
|                                                                                                               | Johnston, Newlands, Mendeles                                                          |                                                                                                     |                                   |
|                                                                                                               | Moseley, Mendeleev, Newland                                                           |                                                                                                     | mency                             |
|                                                                                                               | n periodic table, the period indic                                                    | rates the value of                                                                                  |                                   |
| Atomic n     Atomic n                                                                                         |                                                                                       | any element of the period                                                                           |                                   |