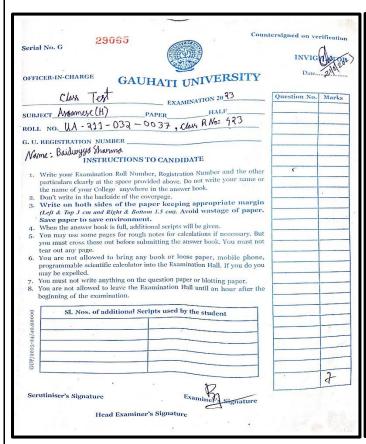

#### 1. Department of Assamese

| 1               | BA 5th Semester               | к Gode: А5M-НЕ-503<br>С.2023 | 6             |
|-----------------|-------------------------------|------------------------------|---------------|
| Au Poll No.     | Mareks 3 10<br>Class Roll No. | . Name                       | Mareks Obline |
| UA-211-082-0026 | 147                           | Ankure Deka                  | 07            |
| . 0037          | 423.                          | Baidurejya Sharem            | . 07          |
| 6040            | 111                           | Bandiita Das                 | <b>Q</b> 7    |
| 0063            | 178                           | Bidisha Dauka                | 05            |
| 0085            | 48                            | Deetaduee                    | 07            |
| 0092            | 24                            | Dimfii Deka                  | 07            |
| 0096            | 259                           | Dipanjali Sakmo              | 05            |
| 0100            | 335                           | Disha Rai                    | 03            |
| 0121            | 141                           | Hireak Iyahi Baishy          | r 04          |
| 0137            | 212                           | Jesmina Begum                | 02            |
| 0162            | 41                            | Kankan Jydh Deka             | 06            |
| 0164            | 317                           | Karoisanida Talukdan         | 03            |
| 0173            | 73                            | Lakhi Malakan                | 04            |
| 0184            | 143                           | Manashi Dab                  | 02,           |
| 0210            | 319                           | Neha Bareuah                 | 02,           |
| 0223            | 88                            | Pareliati Devi               | 07            |
| 0241            | 227                           | Priyanka, Sarema             | 02            |
| 0261            | 327                           | Restraina Orgum              | 01            |
| 0485            | 294                           | Sanjukta Das                 | 06            |
| 0315            | 331                           | Sunita Bono                  | 06            |