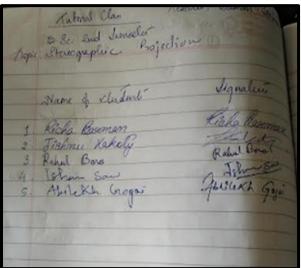

ol Rolling Class Rolls Name of the Students Signature Topic Taught Date/Tim Teachers signature dignatur 33em Muchang Jamatia dunt Crisis of Fraderica 05/08/23 234 Ananya Paiyadanahini Chafi Ananya Project Methodology Biolompote 4th Sm 0015 3 mesem 0007 Buhilter Jamatia 0248 243 Purima Jamatia du pelesto Punima (cral History) 3rd Sem 3063 Husen Kr. Reang Joy Dayat Jamatia 3rd sem 0006 7 dini Delborma 0176 196 diny Sem GU. Roll No Class Roll No. batifin Tenehiris lignature digostane. Topic taught Name Biswajit Biswas Bungit 0040 195 Joy Doyal Jamatia 3 292 3 sem 0006 Pari Kumar Dakur Bichetra Jamaton Marrache 203 0259 3º0gem 0007 Othergon Optile dear Muchany Jamoth demy 30d Sem 0100 0054 123 Husen to Remy 0063 4. 3rd Som

#### **Department of Mathematics**

#### **Department of Geology**







#### **Department of Philosophy**





| The State of the S | agcollege@yahoo.co.in                    | CONTROL SECTION OF THE SECTION OF TH | ww.pragjyotishcollege.ac.ir |
|---------------------------------------------------------------------------------------------------------------------------------------------------------------------------------------------------------------------------------------------------------------------------------------------------------------------------------------------------------------------------------------------------------------------------------------------------------------------------------------------------------------------------------------------------------------------------------------------------------------------------------------------