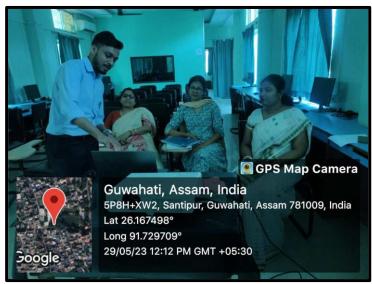

|        |         |                        |                       |                          |       |                 |           |

### f. Department of Statistics





### 2. Sessional Internal Examination









#### DEPARTMENT OF BOTANY

PRAGJYOTISH COLLEGE

Santipur, Guwahati – 781009, Assam E-mail: botany@pragjyotishcollege.ac.in Website: www.pragjyotishcollege.ac.in

Ref No.....

Date 19/10/2023

#### SESSIONAL EXAM RESULT, 2023

#### $\underline{\bf 5^{TH}\, SEMESTER\, HONOURS}$

| GU CODE    | ROLL | NAME                   | BOT-    | BOT-    | BOT-    | BOT-HE- |
|------------|------|------------------------|---------|---------|---------|---------|
| GUCODE     | NO.  | NAME                   | HC-5016 | HC-5026 | HE-5016 | 5026    |
| US-211-032 | 11   | Alokesh Kachari        | 11      | 6       | 8.5     | 8.5     |
| US-211-032 | 16   | Anju Khatum            | 8       | 6       | 10      | 11.5    |
| US-211-032 | 26   | Arju Lutfa Beg