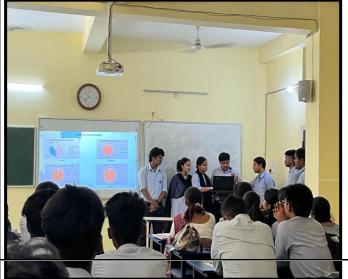

| /Mamlee Das                                    | BOTCHERMA GIVE GYANTAY (GYAY )                                | 3+) B   |

### b. Department of Botany





### c. Department of Economics





### d. Department of Mathematics





### e. Department of Philosophy



|        | B      | SE.<br>A. 64 Sen             | MINAR<br>mester (Ho            | nows)          | 6       | Jan-       | =0            |
|--------|--------|------------------------------|--------------------------------|----------------|---------|------------|---------------|
| 9. No. | Chu Re | G. U. Rell                   | Name                           | Topic          | Man     | As Company | Segrature     |
|        |        | 7.00                         | Autoskiema<br>Jalika<br>Benani |                | 25      | 2015       |               |
| 2.76   | 199    | UA-201-032                   | Aprilats is Aprilate           | 0.             | 23      | 20+4       | d             |
| 1      | 269    | UA-30