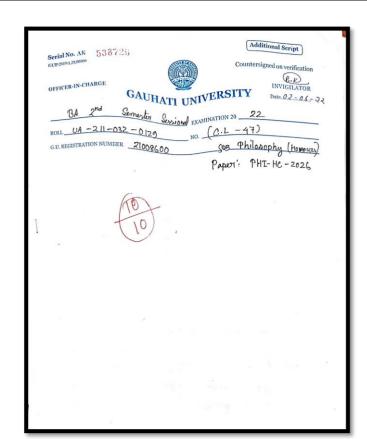

|













### DIRECT MEASUREMENT THROUGH RECOGNITION

### University and Departmental Toppers

### List of candidates Subject wise TOP 3 Position holder

B.Sc

| subject          | Name                  | ROLLNO          | college_code | collegename             | CGPA | Rank /Position |
|------------------|-----------------------|-----------------|--------------|-------------------------|------|----------------|
| Anthropology     | AVANTIKA KARIGAPSA    | US-201-001-0024 | 001          | ARYA VIDYAPEETH COLLEGE | 9.01 | 1              |
| Anthropology     | AJAYA CHAKRABORTY     | US-201-001-0006 | 001          | ARYA VIDYAPEETH COLLEGE | 8.80 | 2              |
| Anthropology     | SONU BISWAS           | US-201-001-0165 | 001          | ARYA VIDYAPEETH COLLEGE | 8.70 | 3              |