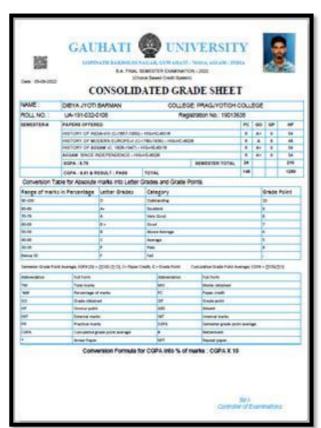

### **DIBYAJYOTI BARMAN**

Subject Topper
Department of History
Under Graduate Programme under Gauhati University
Session: 2021 -22