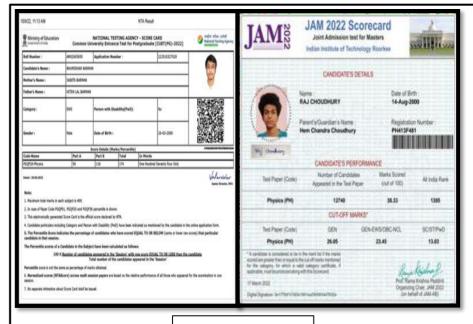

Award, 2022







### **GEOGRAPHY**

Miss Tarjama Talukdar of 6<sup>th</sup> Semester (2019-2022 batch) (BA, Honours) have been awarded a Certificate of Appreciation for achieving 3<sup>rd</sup> rank in Geography among the graduate students under Gauhati University, 2022 and also being the subject topper in the PG department of Geography, Pragjyotish college for the same year.



#### **GEOLOGY**

Bhavesh Kuli and Animesh Das, department of Geology, Pragjyotish College have cleared the JAM 2022 examination in their respective categories.



Madhurjya Borkotoky, a student of 2022 passed out batch cleared JAM 2023.



### **PHILOSOPHY**

Amir Khan, passed out graduate student of Philosophy Department (Batch2015) has been awarded Ph.D degree from Aligargh Muslim University in the year 2022



### **PHYSICS**

Raj Choudhury has successfully cleared the JAM 2022 and Bhumidhar Barman cleared the CUET-PG 2022.



Pinki Kalita, a student of B.A  $5^{\text{th}}$  Semester cleared Constable written Examination of Assam Police, 2022



#### **SANSKRIT**

Priyanka Deka, a student of B.A  $3^{rd}$  Semester cleared  $4^{th}$  grade written examination organised by Assam Govt., 2022.



### **STATISTICS**

**Nandita Borah** Cleared State Level Eligibility Test for the year 2022. Presently, she is working as a Guest Lecturer in the Department of Statistics, Pragjyotish College.

### 1. RESULT ANALYSIS

A result analysis of the students' academic performance at the final semester examination (CGPA), for the various departments and at different level. The performance of the students at the