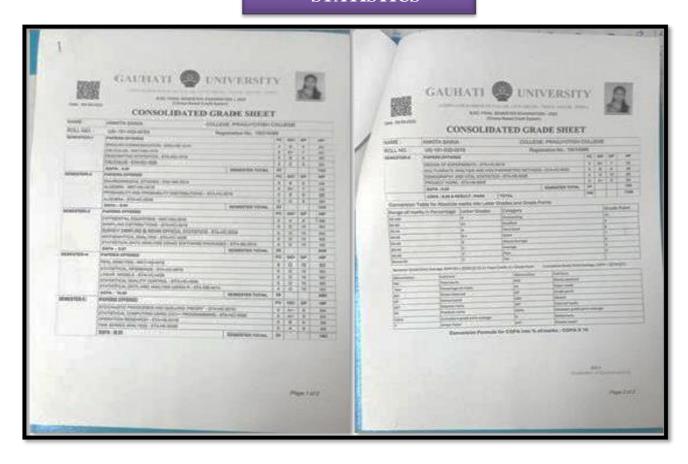

#### ANKITA SAIKIA

Subject Topper
Department of Statistics
Under Graduate Programme under Gauhati University
Session: 2021 -22

### **STATISTICS**