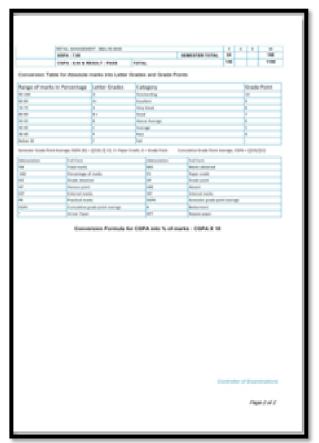

### INTERNAL ASSESSMENT MARKS STATEMENT

### **Department of Chemistry** BSc 1<sup>st</sup> SEMESTER HONOURS (2019)

### Roll-US-191-032-0

| Sl No     | GU<br>Roll |     | Name                    | Sessio (10) | onal | Atten<br>(4) | dance | Practi<br>(6) | cal  | Total | (20) |
|-----------|------------|-----|-------------------------|-------------|------|--------------|-------|---------------|------|-------|------|
|           | No         | No  |                         | 1016        | 1026 | 1016         | 1026  | 1016          | 1026 | 1016  | 1026 |
| 1         | 002        | 254 | ABHIJIT BHARALI         | 2           | Ab   | 0            | 0     | 0             | 0    | 2     | 0    |
| 2         | 005        | 197 | ABINASH<br>BHARALI      | 8           | 5    | 2            | 2     | 6             | 5    | 16    | 12   |
| 3         | 018        | 109 | ANKIT SINGH             | 5           | 7    | 4            | 4     | 5             | 6    | 14    | 17   |
| 4         | 035        | 92  | BIKASH BARMAN           | 5           | 5    | 3            | 3     | 5             | 5    | 13    | 13   |
| 5         | 040        | 20  | BIMAN SAHARIA           | 9           | 6    | 2            | 2     | 5             | 6    | 16    | 14   |
| 6         | 043        | 200 | BISHAL BARUA            | 7           | 9    | 3            | 3     | 5             | 6    | 15    | 18   |
| 7         | 047        | 42  | CHANDAN DAS             | 7           | 8    | 4            | 4     | 6             | 6    | 17    | 18   |
| 8         | 049        | 321 | CHAYANIKA<br>KALITA     | 2           | 2    | 0            | 0     | 5             | 4    | 7     | 6    |
| 9         | 050        | 123 | CHURAMONI<br>BHARALI    | 8           | 2    | 4            | 4     | 5             | 5    | 17    | 11   |
| 10        | 070        | 106 | DIPU MONI<br>THAKURIYA  | 5           | 8    | 4            | 4     | 6             | 5    | 15    | 18   |
| 11        | 073        | 62  | DULEN CHAMUAH           | 7           | 5    | 4            | 4     | 5             | 6    | 16    | 15   |
| 12        | 076        | 337 | GITARTHA<br>KALITA      | 9           | 10   | 4            | 4     | 6             | 6    | 19    | 20   |
| 13        | 094        | 24  | JINTU KALITA            | 9           | 9    | 4            | 4     | 6             | 6    | 19    | 19   |
| 14        | 101        | 2   | JYOTIPRASAD<br>DAS      | 10          | 9    | 4            | 4     | 6             | 6    | 20    | 19   |
| <b>15</b> | 112        | 89  | KAUSHIK UZIR            | 9           | 10   | 4            | 4     | 6             | 6    | 19    | 20   |
| 16        | 131        | 28  | SAKIR AHMED             | 7           | 4    | 2            | 2     | 5             | 6    | 14    | 12   |
| 17        | 135        | 9   | MRIDUJYOTI<br>NATH      | 7           | 8    | 2            | 2     | 6             | 6    | 15    | 16   |
| 18        | 143        | 52  | NIHA SAHA               | 10          | 7    | 4            | 4     | 6             | 6    | 20    | 17   |
| 19        | 145        | 126 | NIKHIL BASISTHA         | 6           | 6    | 1            | 1     | 6             | 5    | 13    | 12   |
| 20        | 147        | 325 | NITISH KUMAR<br>BAISHYA | 2           | 2    | 3            | 3     | 5             | 4    | 10    | 9    |