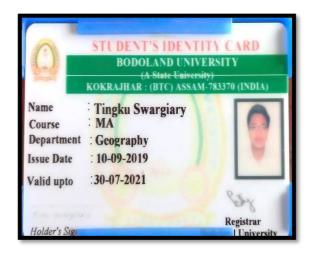

# POST GRADUATE DEPARTMENT OF GEOGRAPHY

### TARJAMA TALUKDAR

Subject Topper
Department of Geography
Under Graduate Programme under Gauhati University
Session: 2021 -22