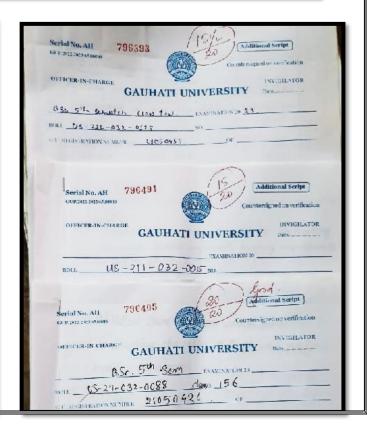

### **Evaluated Answer scripts of Sessional Examination and Class Test**

|            | Serial No. Ak GUP/2019 (28,0000) A17.2.5  OFFICER-IN-CHARGE  GAUHATI UNIVERSITY  Additional Script  Countersigned on verification INVIGILATOR Date & M. D. Ak Date & M. D. D. Ak Date & M. D. D. Ak Date & M. D. |
|------------|--------------------------------------------------------------------------------------------------------------------------------------------------------------------------------------------------------------------------------------------------------------------------------------------------------------------------------------------------------------------------------------------------------------------------------------------------------------------------------------------------------------------------------------------------------------------------------------------------------------------------------------------------------------------------------------------------------------------------------------------------------------------------------------------------------------------------------------------------------------------------------------------------------------------------------------------------------------------------------------------------------------------------------------------------------------------------------------------------------------------------------------|
|            | Serional Examination 20 23                                                                                                                                                                                                                                                                                                                                                                                                                                                                                                                                                                                                                                                                                                                                                                                                                                                                                                                                                                                                                                                                                                           |
|            | ROLL UA-211-022-0054 (4th San) NO. Paper Code (415-146-4026)                                                                                                                                                                                                                                                                                                                                                                                                                                                                                                                                                                                                                                                                                                                                                                                                                                                                                                                                                                                                                                                                         |
| <b>①</b> . | G.U. REGISTRATION NUMBER OF                                                                                                                                                                                                                                                                                                                                                                                                                                                                                                                                                                                                                                                                                                                                                                                                                                                                                                                                                                                                                                                                                                          |
| Aus:       | Awangsels the son of State Takan was known for                                                                                                                                                                                                                                                                                                                                                                                                                                                                                                                                                                                                                                                                                                                                                                                                                                                                                                                                                                                                                                                                                       |
|            | his familie muslim here in Undia. Durangres was a                                                                                                                                                                                                                                                                                                                                                                                                                                                                                                                                                                                                                                                                                                                                                                                                                                                                                                                                                                                                                                                                                    |
|            | Jonalie Summi museum. His main ain was to make                                                                                                                                                                                                                                                                                                                                                                                                                                                                                                                                                                                                                                                                                                                                                                                                                                                                                                                                                                                                                                                                                       |
|            | Order was a Musion land and no they religion                                                                                                                                                                                                                                                                                                                                                                                                                                                                                                                                                                                                                                                                                                                                                                                                                                                                                                                                                                                                                                                                                         |
|            | Money be preached here. Amongrets was The 6th                                                                                                                                                                                                                                                                                                                                                                                                                                                                                                                                                                                                                                                                                                                                                                                                                                                                                                                                                                                                                                                                                        |
|            | Surpriore of the Rughas Surpri any The gred Non                                                                                                                                                                                                                                                                                                                                                                                                                                                                                                                                                                                                                                                                                                                                                                                                                                                                                                                                                                                                                                                                                      |
|            | Mustion. He suces a cording to The Shares law                                                                                                                                                                                                                                                                                                                                                                                                                                                                                                                                                                                                                                                                                                                                                                                                                                                                                                                                                                                                                                                                                        |
|            | 9 Quer The hoty Queen. Durangres after The                                                                                                                                                                                                                                                                                                                                                                                                                                                                                                                                                                                                                                                                                                                                                                                                                                                                                                                                                                                                                                                                                           |
| 1          | 2023/10/30 14:07                                                                                                                                                                                                                                                                                                                                                                                                                                                                                                                                                                                                                                                                                                                                                                                                                                                                                                                                                                                                                                                                                                                     |