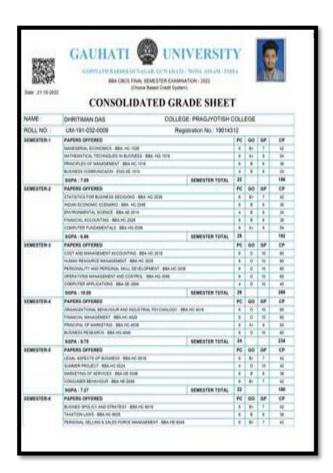

### INTERNAL ASSESSMENT MARKS STATEMENT

### **Department of Chemistry** BSc 1<sup>st</sup> SEMESTER HONOURS (2019)

### Roll-US-191-032-0

| Sl No     | GU<br>Roll |     | Name                    | Sessio (10) | onal | Atten<br>(4) | dance | Practi<br>(6) | cal  | Total | (20) |
|-----------|------------|-----|-------------------------|-------------|------|--------------|-------|---------------|------|-------|------|
|           | No         | No  |                         | 1016        | 1026 | 1016         | 1026  | 1016          | 1026 | 1016  | 1026 |
| 1         | 002        | 254 | ABHIJIT BHARALI         | 2           | Ab   | 0            | 0     | 0             | 0    | 2     | 0    |
| 2         | 005        | 197 | ABINASH<br>BHARALI      | 8           | 5    | 2            | 2     | 6             | 5    | 16    | 12   |
| 3         | 018        | 109 | ANKIT SINGH             | 5           | 7    | 4            | 4     | 5             | 6    | 14    | 17   |
| 4         | 035        | 92  | BIKASH BARMAN           | 5           | 5    | 3            | 3     | 5             | 5    | 13    | 13   |
| 5         | 040        | 20  | BIMAN SAHARIA           | 9           | 6    | 2            | 2     | 5             | 6    | 16    | 14   |
| 6         | 043        | 200 | BISHAL BARUA            | 7           | 9    | 3            | 3     | 5             | 6    | 15    | 18   |
| 7         | 047        | 42  | CHANDAN DAS             | 7           | 8    | 4            | 4     | 6             | 6    | 17    | 18   |
| 8         | 049        | 321 | CHAYANIKA<br>KALITA     | 2           | 2    | 0            | 0     | 5             | 4    | 7     | 6    |
| 9         | 050        | 123 | CHURAMONI<br>BHARALI    | 8           | 2    | 4            | 4     | 5             | 5    | 17    | 11   |
| 10        | 070        | 106 | DIPU MONI<br>THAKURIYA  | 5           | 8    | 4            | 4     | 6             | 5    | 15    | 18   |
| 11        | 073        | 62  | DULEN CHAMUAH           | 7           | 5    | 4            | 4     | 5             | 6    | 16    | 15   |
| 12        | 076        | 337 | GITARTHA<br>KALITA      | 9           | 10   | 4            | 4     | 6             | 6    | 19    | 20   |
| 13        | 094        | 24  | JINTU KALITA            | 9           | 9    | 4            | 4     | 6             | 6    | 19    | 19   |
| 14        | 101        | 2   | JYOTIPRASAD<br>DAS      | 10          | 9    | 4            | 4     | 6             | 6    | 20    | 19   |
| <b>15</b> | 112        | 89  | KAUSHIK UZIR            | 9           | 10   | 4            | 4     | 6             | 6    | 19    | 20   |
| 16        | 131        | 28  | SAKIR AHMED             | 7           | 4    | 2            | 2     | 5             | 6    | 14    | 12   |
| 17        | 135        | 9   | MRIDUJYOTI<br>NATH      | 7           | 8    | 2            | 2     | 6             | 6    | 15    | 16   |
| 18        | 143        | 52  | NIHA SAHA               | 10          | 7    | 4            | 4     | 6             | 6    | 20    | 17   |
| 19        | 145        | 126 | NIKHIL BASISTHA         | 6           | 6    | 1            | 1     | 6             | 5    | 13    | 12   |
| 20        | 147        | 325 | NITISH KUMAR<br>BAISHYA | 2           | 2    | 3            | 3     | 5             | 4    | 10    | 9    |