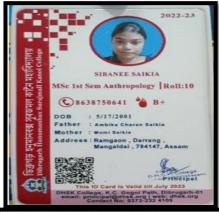

### KHUSHBOO FIRDOUS

Subject Topper
Department of Anthropology
Under Graduate Programme under Gauhati University
Session: 2021 -22