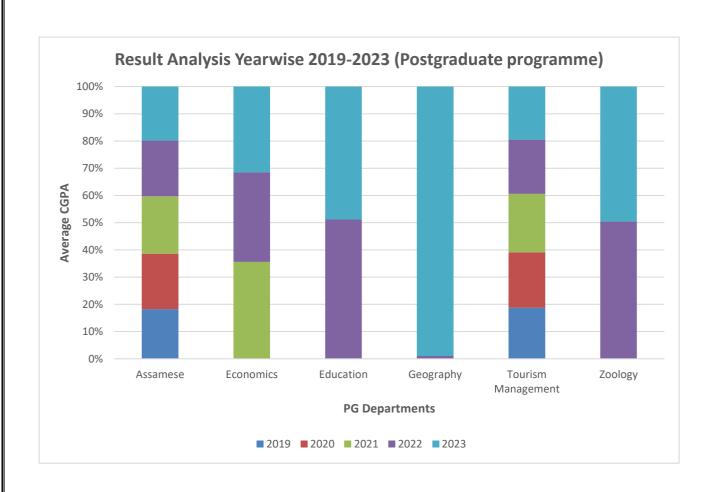

r 2022. Presently, she is working as a Guest Lecturer in the Department of Statistics, Pragjyotish College.

### 1. RESULT ANALYSIS

A result analysis of the students' academic performance at the final semester examination (CGPA), for the various departments and at different level. The performance of the students at the first semester examination was compared against their final semester examination to gauge their academic improvement after enrolling in to this college. The analysis revealed a positive trend of development in the students' CGPA score in the final semester results. The CGPA score for all departments under analysis were above 6.00 which reflects a very healthy academic performance of the institution; thus, signifying the attainment of PO, PSO and CO of the course syllabus.