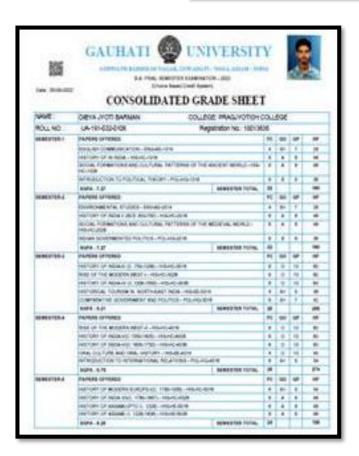

### **DIBYAJYOTI BARMAN**

Subject Topper
Department of History
Under Graduate Programme under Gauhati University
Session: 2021 -22