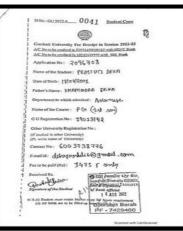

### INTERNAL ASSESSMENT MARKS STATEMENT

### **Department of Chemistry** BSc 1<sup>st</sup> SEMESTER HONOURS (2019)

### Roll-US-191-032-0

| Sl No     | GU<br>Roll |     | Name                    | Sessio (10) | onal | Atten<br>(4) | dance | Practi<br>(6) | cal  | Total | (20) |
|-----------|------------|-----|-------------------------|-------------|------|--------------|-------|---------------|------|-------|------|
|           | No         | No  |                         | 1016        | 1026 | 1016         | 1026  | 1016          | 1026 | 1016  | 1026 |
| 1         | 002        | 254 | ABHIJIT BHARALI         | 2           | Ab   | 0            | 0     | 0             | 0    | 2     | 0    |
| 2         | 005        | 197 | ABINASH<br>BHARALI      | 8           | 5    | 2            | 2     | 6             | 5    | 16    | 12   |
| 3         | 018        | 109 | ANKIT SINGH             | 5           | 7    | 4            | 4     | 5             | 6    | 14    | 17   |
| 4         | 035        | 92  | BIKASH BARMAN           | 5           | 5    | 3            | 3     | 5             | 5    | 13    | 13   |
| 5         | 040        | 20  | BIMAN SAHARIA           | 9           | 6    | 2            | 2     | 5             | 6    | 16    | 14   |
| 6         | 043        | 200 | BISHAL BARUA            | 7           | 9    | 3            | 3     | 5             | 6    | 15    | 18   |
| 7         | 047        | 42  | CHANDAN DAS             | 7           | 8    | 4            | 4     | 6             | 6    | 17    | 18   |
| 8         | 049        | 321 | CHAYANIKA<br>KALITA     | 2           | 2    | 0            | 0     | 5             | 4    | 7     | 6    |
| 9         | 050        | 123 | CHURAMONI<br>BHARALI    | 8           | 2    | 4            | 4     | 5             | 5    | 17    | 11   |
| 10        | 070        | 106 | DIPU MONI<br>THAKURIYA  | 5           | 8    | 4            | 4     | 6             | 5    | 15    | 18   |
| 11        | 073        | 62  | DULEN CHAMUAH           | 7           | 5    | 4            | 4     | 5             | 6    | 16    | 15   |
| 12        | 076        | 337 | GITARTHA<br>KALITA      | 9           | 10   | 4            | 4     | 6             | 6    | 19    | 20   |
| 13        | 094        | 24  | JINTU KALITA            | 9           | 9    | 4            | 4     | 6             | 6    | 19    | 19   |
| 14        | 101        | 2   | JYOTIPRASAD<br>DAS      | 10          | 9    | 4            | 4     | 6             | 6    | 20    | 19   |
| <b>15</b> | 112        | 89  | KAUSHIK UZIR            | 9           | 10   | 4            | 4     | 6             | 6    | 19    | 20   |
| 16        | 131        | 28  | SAKIR AHMED             | 7           | 4    | 2            | 2     | 5             | 6    | 14    | 12   |
| 17        | 135        | 9   | MRIDUJYOTI<br>NATH      | 7           | 8    | 2            | 2     | 6             | 6    | 15    | 16   |
| 18        | 143        | 52  | NIHA SAHA               | 10          | 7    | 4            | 4     | 6             | 6    | 20    | 17   |
| 19        | 145        | 126 | NIKHIL BASISTHA         | 6           | 6    | 1            | 1     | 6             | 5    | 13    | 12   |
| 20        | 147        | 325 | NITISH KUMAR<br>BAISHYA | 2           | 2    | 3            | 3     | 5             | 4    | 10    | 9    |