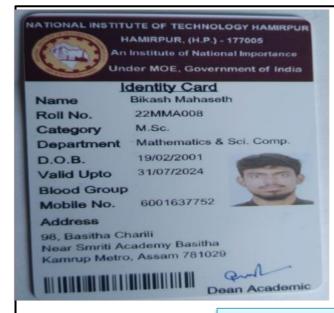

### **BIKASH MAHASETH**

Subject Topper
Department of Mathematics
Under Graduate Programme under Gauhati University
Session: 2021 -22