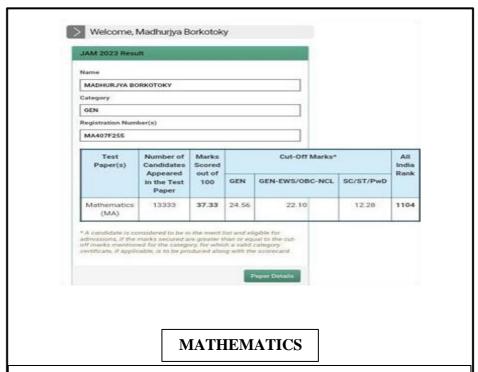

### **BIKASH MAHASETH**

Subject Topper
Department of Mathematics
Under Graduate Programme under Gauhati University
Session: 2021 -22