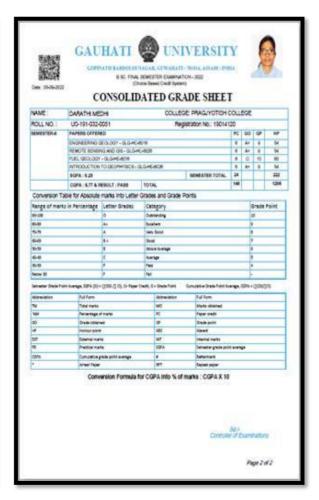

#### DARATHI MEDHI

Subject Topper
Department of Geology
Under Graduate Programme under Gauhati University
Session: 2021 -22

### **GEOLOGY**