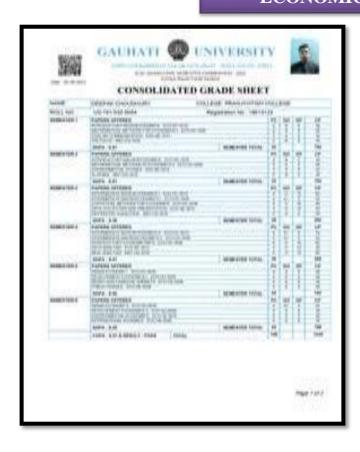

Topper
Department of Assamese
Post Graduate Programme under Gauhati University
Session: 2020 -21

Under Graduate Programme under Gauhati University

Session: 2021 -22

### SIMANTA TALUKDAR

Subject Topper
Department of MTM
Post Graduate Programme under Gauhati University
Session: 2021 -22

### **MEGHNA SARMA**

Subject Topper
Department of Economics
Post Graduate Programme under Gauhati University
Session: 2020 -21

### Best Graduate

### DIKSHA SARKAR

Best Graduate of Pragjyotish College
Under Graduate Programme under Gauhati
University

Session: 2021 -22

### FINAL EXAMINATION MARK STATEMENTS

### Science Stream

### ANTHROPOLOGY





### **BOTANY**





### **GEOGRAPHY**





### **GEOLOGY**





### **STATISTICS**



### ZOOLOGY





### Arts Stream

### BENGALI



### **ECONOMICS**



| Aurgo of marks in the        |