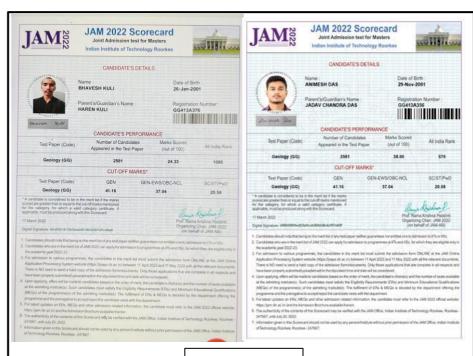

|
|      |                          |                |

**PHYSICS** 





### POLITICAL SCIENCE







**SANSKRIT** 





### STUDENT ACHIEVEMENTS



Sanswang Goyary and Chandan Das cleared the CUET-PG 2022 exam while Suresh Kr Sah cleared JAM 2022 in General category.



Pritam Patowary, a student of B.A  $5^{th}$  Semester won silver medal in Best Dialogue Category in the Indian Film House National Fam Award, 2022







### **GEOGRAPHY**

Miss Tarjama Talukdar of 6<sup>th</sup> Semester (2019-2022 batch) (BA, Honours) have been awarded a Certificate of Appreciation for achieving 3<sup>rd</sup> rank in Geography among the graduate students under Gauhati University, 2022 and also being the subject topper in the PG department of Geography, Pragjyotish college for the same year.



#### **GEOLOGY**

Bhavesh Kuli and Animesh Das, department of Geology, Pragjyotish College have cleared the JAM 2022 examination in their respective categories.



Madhurjya Borkotoky, a student of 2022 passed out batch cleared JAM 2023.



### **PHILOSOPHY**

Amir Khan, passed out graduate student of Philosophy Department (Batch2015) has been awarded Ph.D degree from Aligargh Muslim University in the year 2022



### **PHYSICS**

Raj Choudhury has successfully cleared the JAM 2022 and Bhumidhar Barman cleared the CUET-PG 2022.



Pinki Kalita, a student of B.A  $5^{\text{th}}$  Semester cleared Constable written Examination of Assam Police, 2022



#### **SANSKRIT**

Priyanka Deka, a student of B.A  $3^{rd}$  Semester cleared  $4^{th}$  grade written examination organised by Assam Govt.