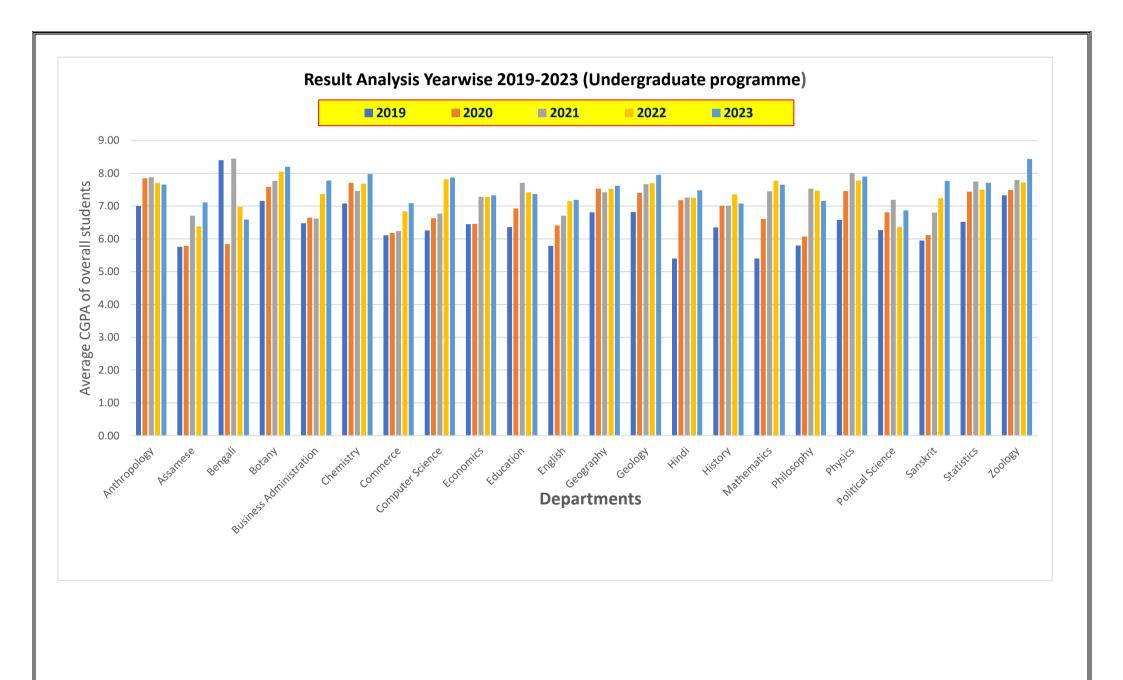

2022. Presently, she is working as a Guest Lecturer in the Department of Statistics, Pragjyotish College.

### 1. RESULT ANALYSIS

A result analysis of the students' academic performance at the final semester examination (CGPA), for the various departments and at different level. The performance of the students at the first semester examination was compared against their final semester examination to gauge their academic improvement after enrolling in to this college. The analysis revealed a positive trend of development in the students' CGPA score in the final semester results. The CGPA score for all departments under analysis were above 6.00 which reflects a very healthy academic performance of the institution; thus, signifying the attainment of PO, PSO and CO of the course syllabus.