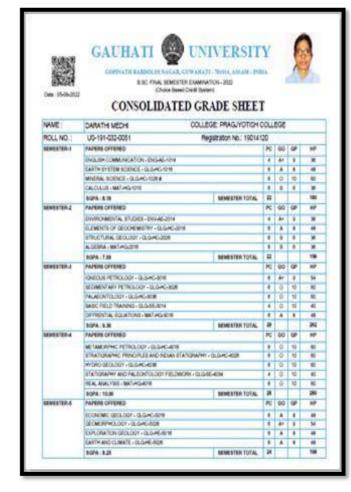

#### DARATHI MEDHI

Subject Topper
Department of Geology
Under Graduate Programme under Gauhati University
Session: 2021 -22

### **GEOLOGY**