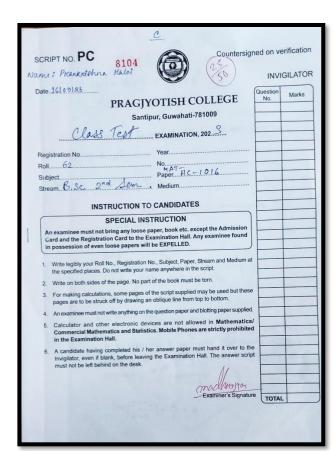

### **Evaluated Answer scripts of Sessional Examination and Class Test**

|            | Serial No. Ak GUP/2019 (28,0000) A17.2.5  OFFICER-IN-CHARGE  GAUHATI UNIVERSITY  Additional Script  Countersigned on verification INVIGILATOR Date & M. D. Ak Date & M. D. D. Ak Date & M. D. D. Ak Date & M. D. |
|------------|--------------------------------------------------------------------------------------------------------------------------------------------------------------------------------------------------------------------------------------------------------------------------------------------------------------------------------------------------------------------------------------------------------------------------------------------------------------------------------------------------------------------------------------------------------------------------------------------------------------------------------------------------------------------------------------------------------------------------------------------------------------------------------------------------------------------------------------------------------------------------------------------------------------------------------------------------------------------------------------------------------------------------------------------------------------------------------------------------------------------------------------|
|            | Serional Examination 20 23                                                                                                                                                                                                                                                                                                                                                                                                                                                                                                                                                                                                                                                                                                                                                                                                                                                                                                                                                                                                                                                                                                           |
|            | ROLL UA-211-022-0054 (4th San) NO. Paper Code (415-146-4026)                                                                                                                                                                                                                                                                                                                                                                                                                                                                                                                                                                                                                                                                                                                                                                                                                                                                                                                                                                                                                                                                         |
| <b>①</b> . | G.U. REGISTRATION NUMBER OF                                                                                                                                                                                                                                                                                                                                                                                                                                                                                                                                                                                                                                                                                                                                                                                                                                                                                                                                                                                                                                                                                                          |
| Aus:       | Awangsels the son of State Takan was known for                                                                                                                                                                                                                                                                                                                                                                                                                                                                                                                                                                                                                                                                                                                                                                                                                                                                                                                                                                                                                                                                                       |
|            | his familie muslim here in Undia. Durangres was a                                                                                                                                                                                                                                                                                                                                                                                                                                                                                                                                                                                                                                                                                                                                                                                                                                                                                                                                                                                                                                                                                    |
|            | Jonalie Summi museum. His main ain was to make                                                                                                                                                                                                                                                                                                                                                                                                                                                                                                                                                                                                                                                                                                                                                                                                                                                                                                                                                                                                                                                                                       |
|            | Order was a Musion land and no they religion                                                                                                                                                                                                                                                                                                                                                                                                                                                                                                                                                                                                                                                                                                                                                                                                                                                                                                                                                                                                                                                                                         |
|            | Money be preached here. Amongrets was The 6th                                                                                                                                                                                                                                                                                                                                                                                                                                                                                                                                                                                                                                                                                                                                                                                                                                                                                                                                                                                                                                                                                        |
|            | Surpriore of the Rughas Surpri any The gred Non                                                                                                                                                                                                                                                                                                                                                                                                                                                                                                                                                                                                                                                                                                                                                                                                                                                                                                                                                                                                                                                                                      |
|            | Mustion. He suces a cording to The Shares law                                                                                                                                                                                                                                                                                                                                                                                                                                                                                                                                                                                                                                                                                                                                                                                                                                                                                                                                                                                                                                                                                        |
|            | 9 Quer The hoty Queen. Durangres after The                                                                                                                                                                                                                                                                                                                                                                                                                                                                                                                                                                                                                                                                                                                                                                                                                                                                                                                                                                                                                                                                                           |
| 1          | 2023/10/30 14:07                                                                                                                                                                                                                                                                                                                                                                                                                                                                                                                                                                                                                                                                                                                                                                                                                                                                                                                                                                                                                                                                                                                     |