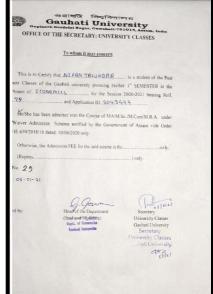

|                   | -   |  |  |
| 8<br>9<br>10<br>11<br>12       | Laboratory Caution Mo<br>Library Caution tituney<br>Examination Fee<br>Bus fore | _                                                                                   | 360               | -   |  |  |
| 8<br>9<br>10<br>11<br>12       | Laboratory Caution Mc<br>Library Caution Money<br>Examination Fee               | _                                                                                   | 380<br>400        | 5   |  |  |
| 8<br>9<br>10<br>11<br>12<br>13 | Laboratory Caution Mo<br>Library Caution tituney<br>Examination Fee<br>Bus fore | _                                                                                   | 360<br>400<br>600 |     |  |  |

Total:

Pe

600

100







### STUDENT PROGRESSION TO HIGHER EDUCATION Year 2022-23







#### ANTHROPOLOGY









AMILIO-BOOK FOR AMILIO, NACION SAMBRA VILIAMO



**ASSAMESE** 



### **BENGALI**







### **BUSINESS ADMINISTRATION**

























**GEOGRAPHY** 





**HINDI** 



**HISTORY** 





**MATHEMATICS** 









### **PHILOSOPHY**





#### COTTON UNIVERSITY PROVISIONAL ID CARD

: 2219706 : AMAR JYOTI KUMAR DAS : PHY2262028 : MSC (FIRST SEMESTER) : 24-09-2022 Name
Enrollment ID
Course
Issue Date
Validity

: 30-Nov-2022



Guttake Academic Registrar Issuing Authority



| l.No | Account Head             | Amount         |
|------|--------------------------|----------------|
|      | ADMISSION FEES           | 1000           |
|      | TUITION FEES             | 10510          |
|