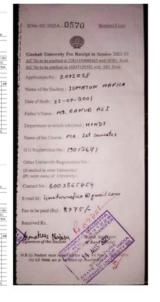

### SIMANTA TALUKDAR

Subject Topper
Department of MTM
Post Graduate Programme under Gauhati University
Session: 2021 -22