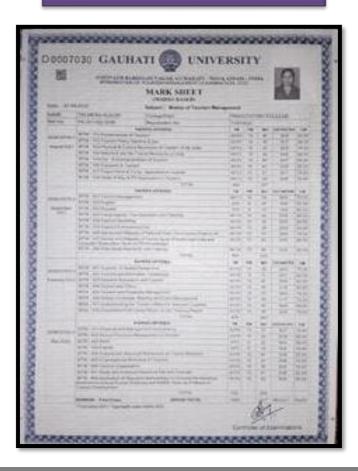

| 100  |      |      | 11/4 |  |

#### **HISTORY**





#### **PHILOSOPHY**





### **SANSKRIT**





### **Commerce Stream**





### **BUSINESS ADMINISTRATION**





### **MTM**



### **EVALUATION BASED ON BLOOM'S TAXONOMY**

**Department:** Physics

Semester: 5

Course Code: PHY-HC-5016

**Course Name:**Quantum Mechanics & Applications

COs -->

<u>CO1</u> <u>CO2</u>

| Taxonomy            | >               | <u>UNDERSTAND</u> | <u>APPLY</u> |                                                                                                                                                    |
|---------------------|-----------------|-------------------|--------------|----------------------------------------------------------------------------------------------------------------------------------------------------|
| NAME OF THE STUDENT | ROLL NO.        |                   |              | FORMATIVE COMMENT