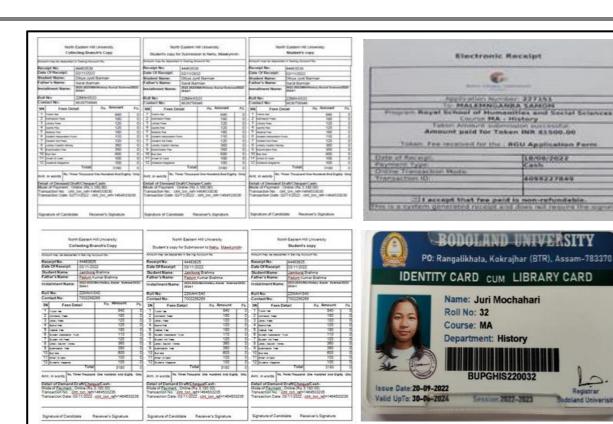

### **DIBYAJYOTI BARMAN**

Subject Topper
Department of History
Under Graduate Programme under Gauhati University
Session: 2021 -22