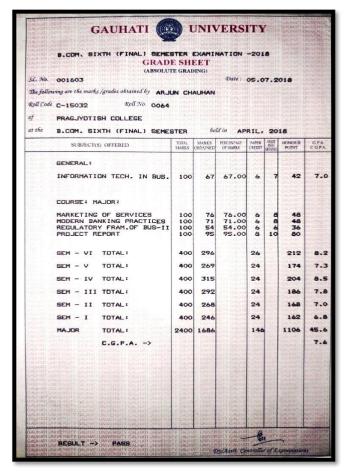

| 100  |      |      | 11/4 |  |

#### **HISTORY**





#### **PHILOSOPHY**





### **SANSKRIT**





### **Commerce Stream**





### **BUSINESS ADMINISTRATION**





### **MTM**



### **EVALUATION BASED ON BLOOM'S TAXONOMY**

**Department:** Physics

Semester: 5

Course Code: PHY-HC-5016

**Course Name:**Quantum Mechanics & Applications

COs -->

<u>CO1</u> <u>CO2</u>

| Taxonomy            | >               | <u>UNDERSTAND</u> | <u>APPLY</u> |                                                                                                                                                    |
|---------------------|-----------------|-------------------|--------------|----------------------------------------------------------------------------------------------------------------------------------------------------|
| NAME OF THE STUDENT | ROLL NO.        |                   |              | FORMATIVE COMMENT