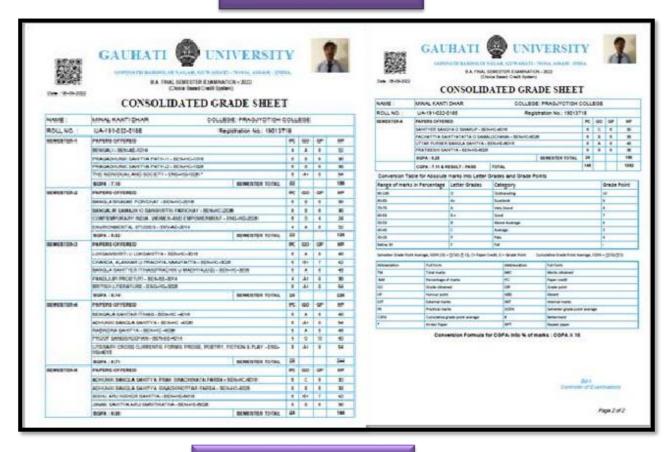

#### MRINAL KANTI DHAR

Subject Topper
Department of Bengali
Under Graduate Programme under Gauhati University
Session: 2021 -22

### BENGALI