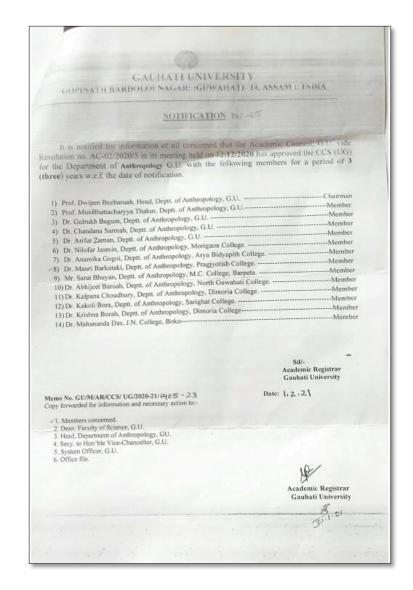

#### CRITERIA 1.1.3

TEACHERS OF THE INSTITUTION PARTICIPATE IN FOLLOWING ACTIVITIES RELATED TO CURRICULUM DEVELOPMENT AND ASSESSMENT OF THE AFFILIATING UNIVERSITY AND/ARE REPRESENTED ON THE FOLLOWING ACADEMIC BODIES DURING THE YEAR

1. ACADEMIC COUNCIL/BOS OF AFFILIATING UNIVERSITY

2. SETTING OF QUESTION PAPERS FOR UG/PG PROGRAMS

3. DESIGN AND DEVELOPMENT OF CURRICULUM FOR ADD ON/ CERTIFICATE/ DIPLOMA COURSES

4. ASSESSMENT /EVALUATION PROCESS OF THE AFFILIATING UNIVERSITY

#### SUPPORTING DOCUMENTS

**1.1.3** Teachers of the Institution participate in following activities related to curriculum development and assessment of the affiliating University and/are represented on the following academic bodies during the year

1. Academic council/BoS of Affiliating university

2. Setting of question papers for UG/PG programs

**3.** Design and Development of Curriculum for Add on/ certificate/ Diploma Courses

4. Assessment /evaluation process of the affiliating University