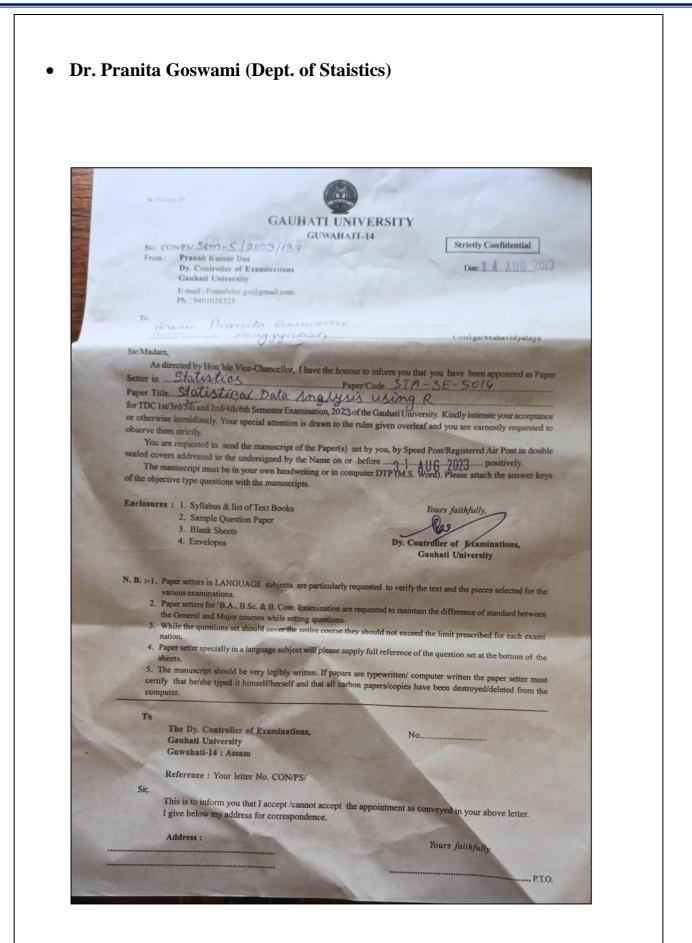

#### CRITERIA 1.1.3

TEACHERS OF THE INSTITUTION PARTICIPATE IN FOLLOWING ACTIVITIES RELATED TO CURRICULUM DEVELOPMENT AND ASSESSMENT OF THE AFFILIATING UNIVERSITY AND/ARE REPRESENTED ON THE FOLLOWING ACADEMIC BODIES DURING THE YEAR

1. ACADEMIC COUNCIL/BOS OF AFFILIATING UNIVERSITY

2. SETTING OF QUESTION PAPERS FOR UG/PG PROGRAMS

3. DESIGN AND DEVELOPMENT OF CURRICULUM FOR ADD ON/ CERTIFICATE/ DIPLOMA COURSES

4. ASSESSMENT /EVALUATION PROCESS OF THE AFFILIATING UNIVERSITY

#### SUPPORTING DOCUMENTS

**1.1.3** Teachers of the Institution participate in following activities related to curriculum development and assessment of the affiliating University and/are represented on the following academic bodies during the year

1. Academic council/BoS of Affiliating university

2. Setting of question papers for UG/PG programs

**3.** Design and Development of Curriculum for Add on/ certificate/ Diploma Courses

4. Assessment /evaluation process of the affiliating University