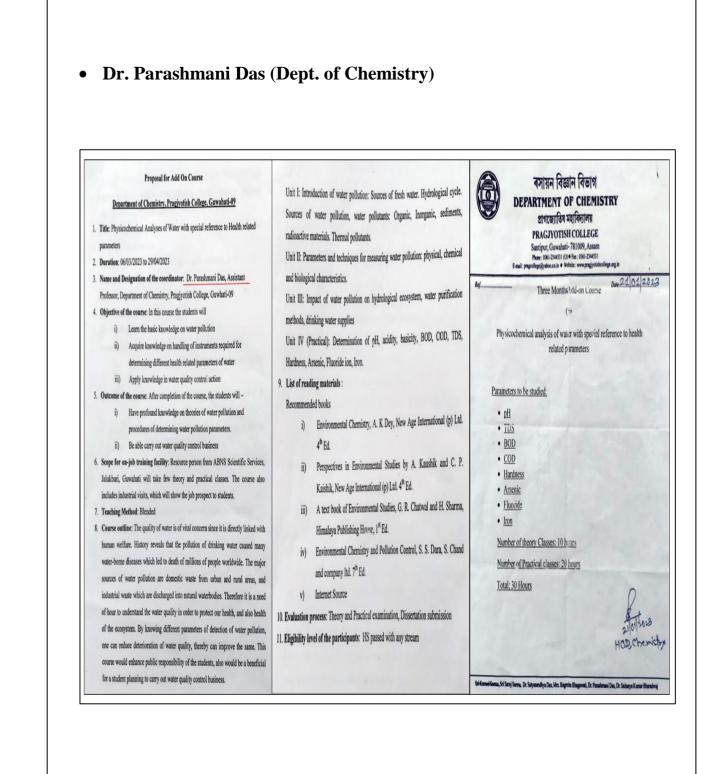

#### CRITERIA 1.1.3

TEACHERS OF THE INSTITUTION PARTICIPATE IN FOLLOWING ACTIVITIES RELATED TO CURRICULUM DEVELOPMENT AND ASSESSMENT OF THE AFFILIATING UNIVERSITY AND/ARE REPRESENTED ON THE FOLLOWING ACADEMIC BODIES DURING THE YEAR

1. ACADEMIC COUNCIL/BOS OF AFFILIATING UNIVERSITY

2. SETTING OF QUESTION PAPERS FOR UG/PG PROGRAMS

3. DESIGN AND DEVELOPMENT OF CURRICULUM FOR ADD ON/ CERTIFICATE/ DIPLOMA COURSES

4. ASSESSMENT /EVALUATION PROCESS OF THE AFFILIATING UNIVERSITY

#### SUPPORTING DOCUMENTS

**1.1.3** Teachers of the Institution participate in following activities related to curriculum development and assessment of the affiliating University and/are represented on the following academic bodies during the year

1. Academic council/BoS of Affiliating university

2. Setting of question papers for UG/PG programs

**3.** Design and Development of Curriculum for Add on/ certificate/ Diploma Courses

4. Assessment /evaluation process of the affiliating University