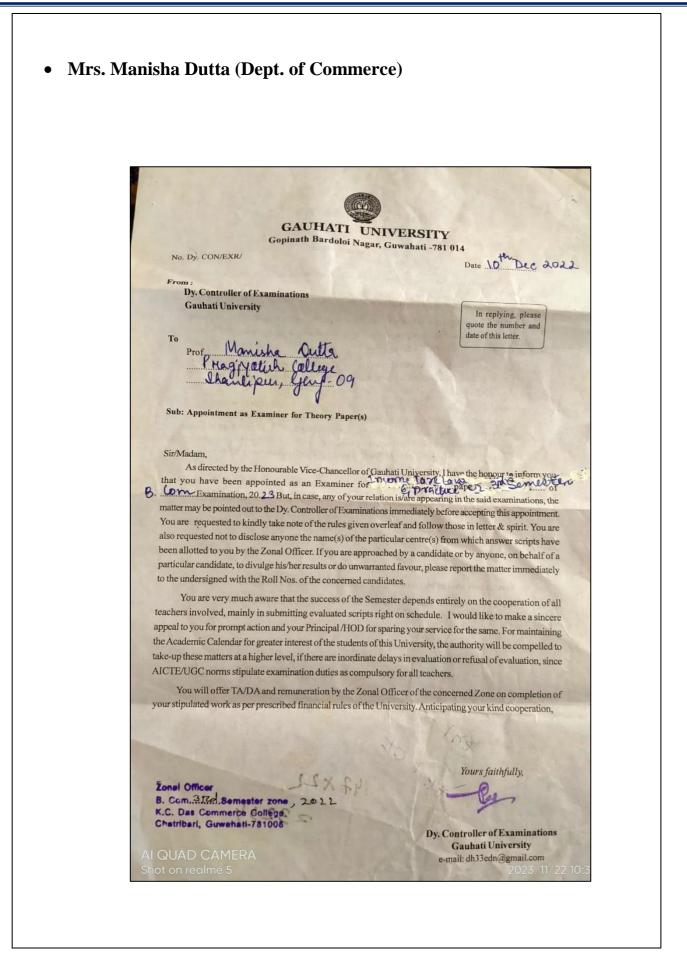

#### CRITERIA 1.1.3

TEACHERS OF THE INSTITUTION PARTICIPATE IN FOLLOWING ACTIVITIES RELATED TO CURRICULUM DEVELOPMENT AND ASSESSMENT OF THE AFFILIATING UNIVERSITY AND/ARE REPRESENTED ON THE FOLLOWING ACADEMIC BODIES DURING THE YEAR

1. ACADEMIC COUNCIL/BOS OF AFFILIATING UNIVERSITY

2. SETTING OF QUESTION PAPERS FOR UG/PG PROGRAMS

3. DESIGN AND DEVELOPMENT OF CURRICULUM FOR ADD ON/ CERTIFICATE/ DIPLOMA COURSES

4. ASSESSMENT /EVALUATION PROCESS OF THE AFFILIATING UNIVERSITY

#### SUPPORTING DOCUMENTS

**1.1.3** Teachers of the Institution participate in following activities related to curriculum development and assessment of the affiliating University and/are represented on the following academic bodies during the year

1. Academic council/BoS of Affiliating university

2. Setting of question papers for UG/PG programs

**3.** Design and Development of Curriculum for Add on/ certificate/ Diploma Courses

4. Assessment /evaluation process of the affiliating University