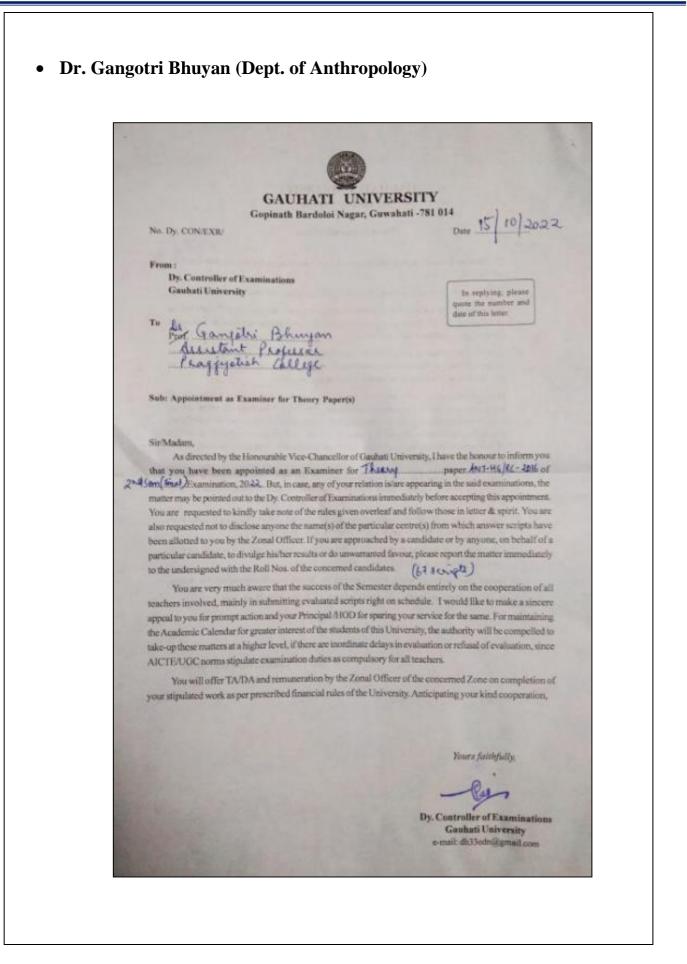

#### CRITERIA 1.1.3

TEACHERS OF THE INSTITUTION PARTICIPATE IN FOLLOWING ACTIVITIES RELATED TO CURRICULUM DEVELOPMENT AND ASSESSMENT OF THE AFFILIATING UNIVERSITY AND/ARE REPRESENTED ON THE FOLLOWING ACADEMIC BODIES DURING THE YEAR

1. ACADEMIC COUNCIL/BOS OF AFFILIATING UNIVERSITY

2. SETTING OF QUESTION PAPERS FOR UG/PG PROGRAMS

3. DESIGN AND DEVELOPMENT OF CURRICULUM FOR ADD ON/ CERTIFICATE/ DIPLOMA COURSES

4. ASSESSMENT /EVALUATION PROCESS OF THE AFFILIATING UNIVERSITY

#### SUPPORTING DOCUMENTS

**1.1.3** Teachers of the Institution participate in following activities related to curriculum development and assessment of the affiliating University and/are represented on the following academic bodies during the year

1. Academic council/BoS of Affiliating university

2. Setting of question papers for UG/PG programs

**3.** Design and Development of Curriculum for Add on/ certificate/ Diploma Courses

4. Assessment /evaluation process of the affiliating University