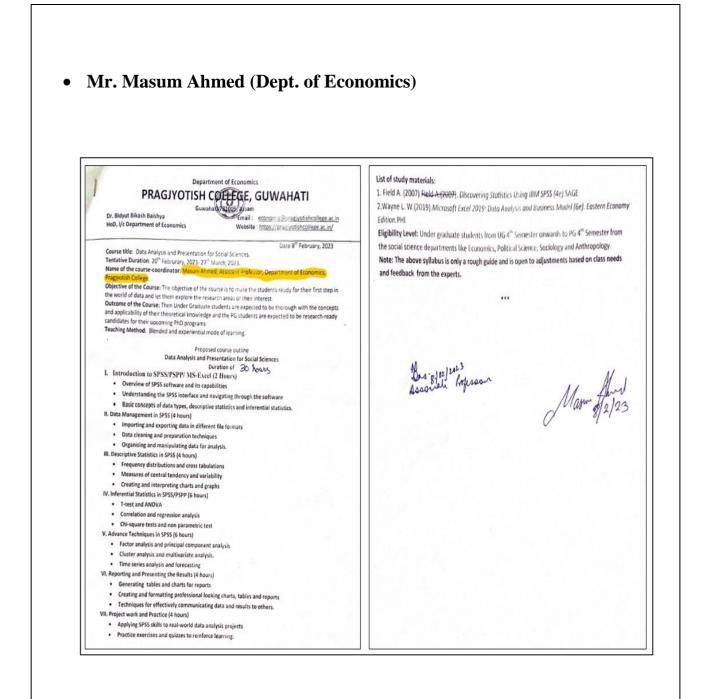

#### CRITERIA 1.1.3

TEACHERS OF THE INSTITUTION PARTICIPATE IN FOLLOWING ACTIVITIES RELATED TO CURRICULUM DEVELOPMENT AND ASSESSMENT OF THE AFFILIATING UNIVERSITY AND/ARE REPRESENTED ON THE FOLLOWING ACADEMIC BODIES DURING THE YEAR

1. ACADEMIC COUNCIL/BOS OF AFFILIATING UNIVERSITY

2. SETTING OF QUESTION PAPERS FOR UG/PG PROGRAMS

3. DESIGN AND DEVELOPMENT OF CURRICULUM FOR ADD ON/ CERTIFICATE/ DIPLOMA COURSES

4. ASSESSMENT /EVALUATION PROCESS OF THE AFFILIATING UNIVERSITY

#### SUPPORTING DOCUMENTS

**1.1.3** Teachers of the Institution participate in following activities related to curriculum development and assessment of the affiliating University and/are represented on the following academic bodies during the year

1. Academic council/BoS of Affiliating university

2. Setting of question papers for UG/PG programs

**3.** Design and Development of Curriculum for Add on/ certificate/ Diploma Courses

4. Assessment /evaluation process of the affiliating University