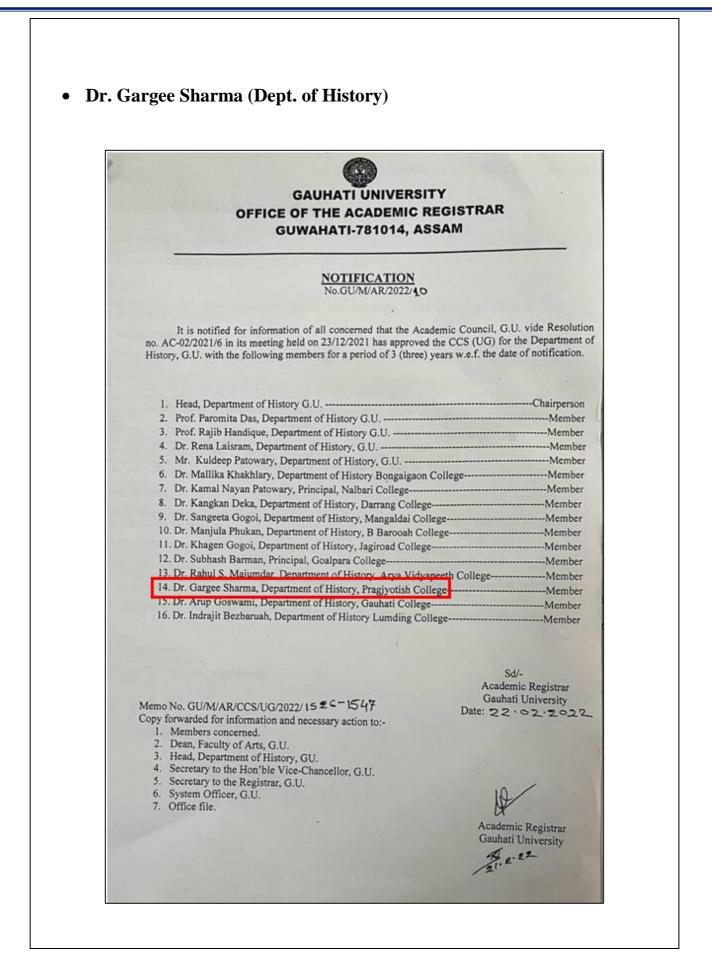

#### CRITERIA 1.1.3

TEACHERS OF THE INSTITUTION PARTICIPATE IN FOLLOWING ACTIVITIES RELATED TO CURRICULUM DEVELOPMENT AND ASSESSMENT OF THE AFFILIATING UNIVERSITY AND/ARE REPRESENTED ON THE FOLLOWING ACADEMIC BODIES DURING THE YEAR

1. ACADEMIC COUNCIL/BOS OF AFFILIATING UNIVERSITY

2. SETTING OF QUESTION PAPERS FOR UG/PG PROGRAMS

3. DESIGN AND DEVELOPMENT OF CURRICULUM FOR ADD ON/ CERTIFICATE/ DIPLOMA COURSES

4. ASSESSMENT /EVALUATION PROCESS OF THE AFFILIATING UNIVERSITY

#### SUPPORTING DOCUMENTS

**1.1.3** Teachers of the Institution participate in following activities related to curriculum development and assessment of the affiliating University and/are represented on the following academic bodies during the year

1. Academic council/BoS of Affiliating university

2. Setting of question papers for UG/PG programs

**3.** Design and Development of Curriculum for Add on/ certificate/ Diploma Courses

4. Assessment /evaluation process of the affiliating University