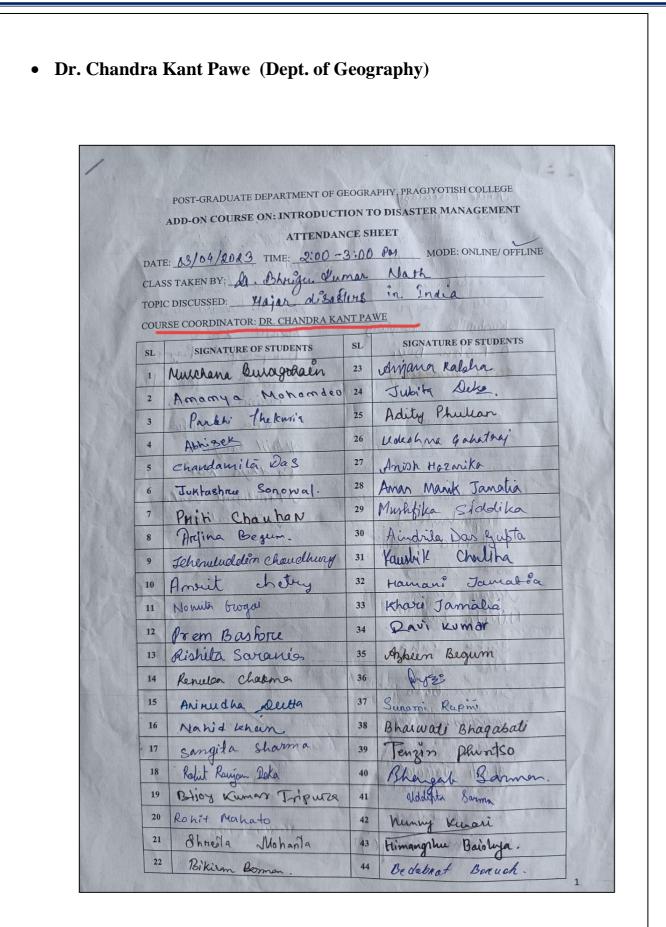

#### CRITERIA 1.1.3

TEACHERS OF THE INSTITUTION PARTICIPATE IN FOLLOWING ACTIVITIES RELATED TO CURRICULUM DEVELOPMENT AND ASSESSMENT OF THE AFFILIATING UNIVERSITY AND/ARE REPRESENTED ON THE FOLLOWING ACADEMIC BODIES DURING THE YEAR

1. ACADEMIC COUNCIL/BOS OF AFFILIATING UNIVERSITY

2. SETTING OF QUESTION PAPERS FOR UG/PG PROGRAMS

3. DESIGN AND DEVELOPMENT OF CURRICULUM FOR ADD ON/ CERTIFICATE/ DIPLOMA COURSES

4. ASSESSMENT /EVALUATION PROCESS OF THE AFFILIATING UNIVERSITY

#### SUPPORTING DOCUMENTS

**1.1.3** Teachers of the Institution participate in following activities related to curriculum development and assessment of the affiliating University and/are represented on the following academic bodies during the year

1. Academic council/BoS of Affiliating university

2. Setting of question papers for UG/PG programs

**3.** Design and Development of Curriculum for Add on/ certificate/ Diploma Courses

4. Assessment /evaluation process of the affiliating University