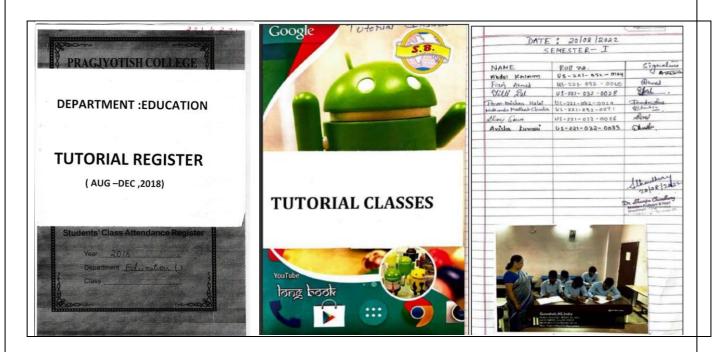

#### Link available in website:

https://webbackend.pragjyotishcollege.ac.in/src/uploads/COLLEGE\_ACADEMIC\_NOTICE/distribution\_DHw8qmM8BC.pdf

iv. Preparation of departmental class routine, class allotment, course distribution, teacher duty fragmentation, bridge courses, orientation classes, lesson plans, internal assessments, identification of slow and advanced learners, remedial classes, tutorial classes, experiential learning through educational excursions, project works and training (field reports and project reports to be compiled by students, under supervision of allocated teachers), mentor-mentee activities, documentation and monitoring of classes are planned at the departmental level through Departmental Advisory Committee (DAC)/ departmental meetings