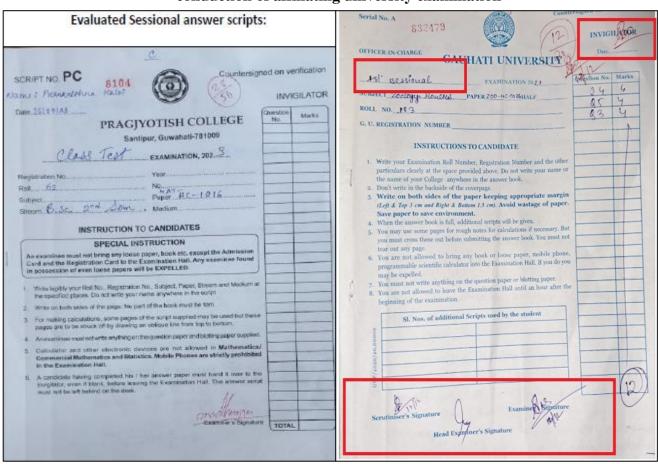

## **Teacher Duty Fragmentation**

Geology

Nature of the duties and responsibilities allotted against Faculty members for the academic calendar (2019-2020)

| SI. No. | Name of the Faculty members | Designation         | Nature of the duty allotted for the academic calendar (2019-2020)                                                                                                                                                                                                                                                                                                                                                                                                                                                  |
|---------|-----------------------------|---------------------|--------------------------------------------------------------------------------------------------------------------------------------------------------------------------------------------------------------------------------------------------------------------------------------------------------------------------------------------------------------------------------------------------------------------------------------------------------------------------------------------------------------------|
| 1       | Dr. Priyam Barthakur        | Associate Professor | Overall monitoring of the departmental activities as well as advisor for all kinds of events, mentoring the students of event semesters (1", 3" and 5" Semester), Geological Field work leading the students.                                                                                                                                                                                                                                                                                                      |
| 2       | Dr. Manjit Kr. Mazumdar     | Associate Professor | Geological Field work leading the students.<br>Overall in-charge of GSoPC related activities.<br>Co-ordinator of IQAC of the College.                                                                                                                                                                                                                                                                                                                                                                              |
| 3       | Dr. Mridul Rabha            | Assistant Professor | Geological Field work leading the students,<br>Publication of annual G.SoPC (Geological<br>Society of Pragjyotish College) newsletter, in-<br>charge for departmental level IQAC-related<br>activities, Conduction of Alumni-Meet 2019,<br>maintenance of museum for mineral hand<br>specimen, mentoring the students of even<br>semesters (1 <sup>st</sup> , 3 <sup>rt</sup> and 5 <sup>th</sup> Semester),<br>maintenance of Alumni-Whats App Group,<br>maintenance of accounts for major-subject<br>aided fund. |
| 4       | Dr. Bimal Kr. Tamuli        | Assistant Professor | In-charge for conduction of sessional examinations as well as record keeping of the same. Geological Field work leading the students, Conduction of Parent-Teacher Meet 2019, maintenance of museum for rocks hand-specimens, mentoring the students of even semesters (1 <sup>st</sup> , 3 <sup>rd</sup> and 5 <sup>th</sup> Semester).                                                                                                                                                                           |
| 5       | Ms. Suman Saikia            | Assistant Professor | In-charge for maintenance of departmental library, musem of (paleontology) fossil hand-specimens, mentoring the students of even semesters ( 1st , 3rd and 5th Semester), incharge for G.SoPC (Geological Society of Pragjyotish College) related activities.                                                                                                                                                                                                                                                      |
| 6       | Mr. Rajdeep Deb             | Guest Faculty       | Conduction of Seminar, Home Assignment as well as record keeping of the same. Joint-in-charge for G.SoPC(Geological Society of Pragjyotish College) related activities. Maintenance of student's Whats App Group. Responsibility for the preparation of the Departmental Class-routine.                                                                                                                                                                                                                            |