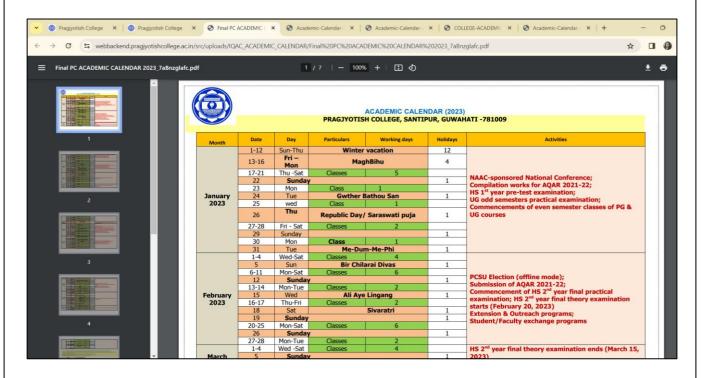

2023

Link: <a href="https://webbackend.pragjyotishcollege.ac.in/src/uploads/IQAC\_ACADEMIC\_CALENDAR">https://webbackend.pragjyotishcollege.ac.in/src/uploads/IQAC\_ACADEMIC\_CALENDAR</a> DAR/Final%20PC%20ACADEMIC%20CALENDAR%202023\_7aBnzglafc.pdf