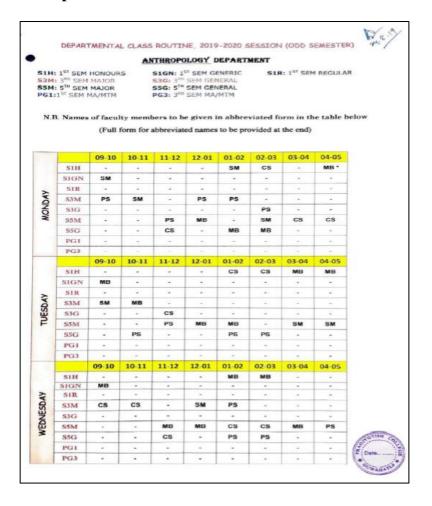

#### **Departmental Class Routine with Class Allotment**

#### Departmental Routine, 2021- 22 Session Dept. of Zoology, Pragjyotish College-Guwahati

| Time      | Semester  | 9.00 -         | 10.00 -         | 11.00 - 12.00 | 12.00 - 1.00                            | 1.00 - 2.00 | 2.00 - 3.00 | 3.00 - 4.00 | 4.00 - 5.00                           |
|-----------|-----------|----------------|-----------------|---------------|-----------------------------------------|-------------|-------------|-------------|---------------------------------------|
| Day       |           | 10.00          | 11.00           |               |                                         | -391        |             | 300         | 1 1 1 1 1 1 1 1 1 1 1 1 1 1 1 1 1 1 1 |
|           | 1/11      | 7.77           | He Barrie       | Gen (MR/SK)   | · · · · RC····························· | Hen (LT)    | Hon (SB)    | Hon (P      | ractical)                             |
|           | III/IV Gr | Hon (LT)       | Hon (JD)        | Gen (Pr       | actical)                                | Gen (MR SK) |             | 1.20        | Add -                                 |
| Monday    | V/IV      | Họn (P         | ractical)       | Hon (SD)      | (Hon (JD)                               |             |             | DSE (SD)    | RC                                    |
|           | PG:11     | 200            | SKD             | TO TB         | Pract                                   | ical        | JD          | LT          |                                       |
| 100       | PG IV     | 26.3           | MR              | SB.CAT        | SKD                                     | SK          | DISSER      | TATION      |                                       |
|           | 1/11      |                | Promposition of | Gen (SB)      | Ji (Practica)                           | Hon (SK)    | Hon (LT)    | Hon (P      | ractical)                             |
| 1-3-2     | III/IV    | Hon (JD)       | 'Hon (SK)       | Gen (Pra      | ictical)                                | Gen (SB/SD) |             | RC          |                                       |
| Tuesday   | V/IV      | E. Jon (P      | ractical)       | Hon (SD)      | ( Hon (JD)                              |             |             | DSE (MR)    |                                       |
|           | PGII      | Pract          | Iral TB         | SKD           | Pract                                   | ical        | SB          | MR          |                                       |
|           | PG IV     | 172            | SD              | MRC 120 A     | ТВ                                      | SB          | PRAC        | FICAL       | 74 - X                                |
| ! -       | HS        | 1st (9.45) 1.T |                 |               | 7 - 400                                 |             |             | i 4         |                                       |
|           | 1/11      |                | B-975           | · Gen (LT)    | RC RC                                   | Hon (MR)    | Hon (SB)    | Hon (P      | ractical)                             |
|           | 111/IV    | Hon (SK)       | Hon (MR)        | Hon (Pra      | etical)                                 | Gen (LT/JD) |             |             |                                       |
| Wednesday | V/IV      | Hon (P         | ractical)       | Hon (SB)      | Hon (SK)                                |             |             | DSE (JD)    | RC                                    |
|           | PG II     | - 15.55        | SKD 1           | ТВ            | Pract                                   | ical        | SD          | SD =        |                                       |
|           | PG IV     | -av            | SB              | LT            | SKD                                     | MR          |             | TATION      | und a gad                             |