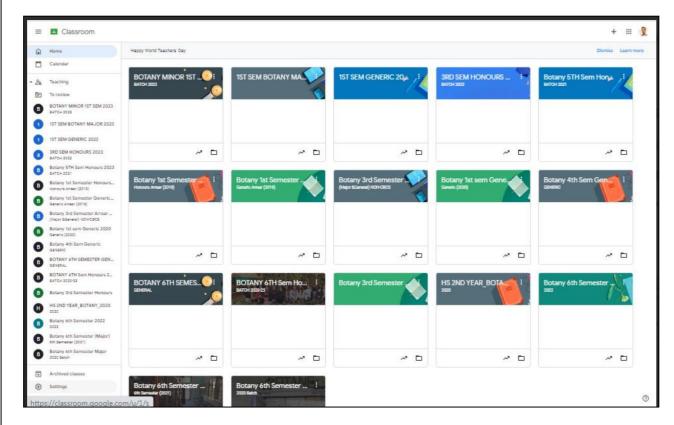

#### POs and COs of all programs are available in the institutional website

Link: <a href="https://pragjyotishcollege.ac.in/iqac/co\_po">https://pragjyotishcollege.ac.in/iqac/co\_po</a>

### Photograph showing Zoology Department POs and COs available on website