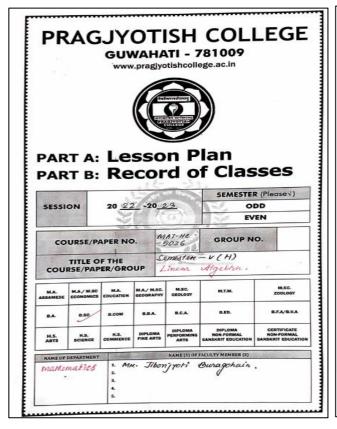

# iii. Routine Committee prepares class routine and classroom distribution at the beginning of every semester

#### **Routine Committee of the Institution**

5.6.2018