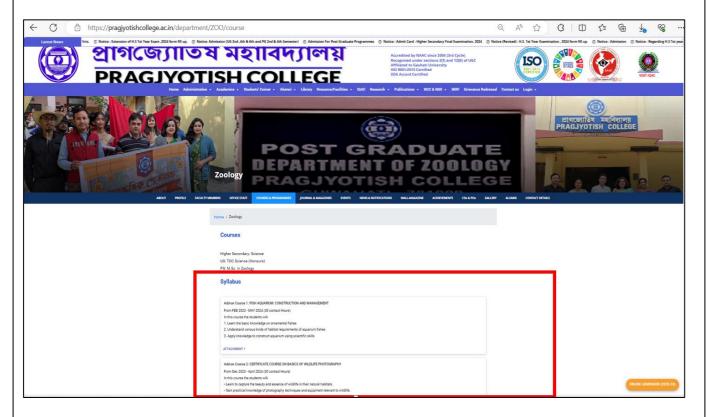

#### POs and COs of all programs are available in the institutional website

Link: <a href="https://pragjyotishcollege.ac.in/iqac/co\_po">https://pragjyotishcollege.ac.in/iqac/co\_po</a>

### Photograph showing Zoology Department POs and COs available on website