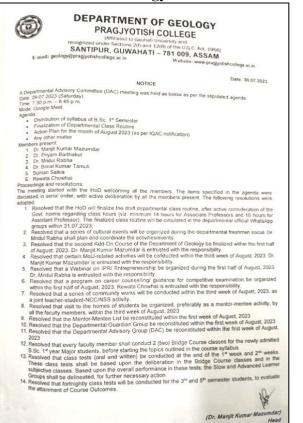

## **Teacher Duty Fragmentation**

Geology

Nature of the duties and responsibilities allotted against Faculty members for the academic calendar (2019-2020)

| SI. No. | Name of the Faculty members | Designation         | Nature of the duty allotted for the academic calendar (2019-2020)                                                                                                                                                                                                                                                                                                                                                                                                                                                  |
|---------|-----------------------------|---------------------|--------------------------------------------------------------------------------------------------------------------------------------------------------------------------------------------------------------------------------------------------------------------------------------------------------------------------------------------------------------------------------------------------------------------------------------------------------------------------------------------------------------------|
| 1       | Dr. Priyam Barthakur        | Associate Professor | Overall monitoring of the departmental activities as well as advisor for all kinds of events, mentoring the students of event semesters (1", 3" and 5" Semester), Geological Field work leading the students.                                                                                                                                                                                                                                                                                                      |
| 2       | Dr. Manjit Kr. Mazumdar     | Associate Professor | Geological Field work leading the students.<br>Overall in-charge of GSoPC related activities.<br>Co-ordinator of IQAC of the College.                                                                                                                                                                                                                                                                                                                                                                              |
| 3       | Dr. Mridul Rabha            | Assistant Professor | Geological Field work leading the students,<br>Publication of annual G.SoPC (Geological<br>Society of Pragjyotish College) newsletter, in-<br>charge for departmental level IQAC-related<br>activities, Conduction of Alumni-Meet 2019,<br>maintenance of museum for mineral hand<br>specimen, mentoring the students of even<br>semesters (1 <sup>st</sup> , 3 <sup>rt</sup> and 5 <sup>th</sup> Semester),<br>maintenance of Alumni-Whats App Group,<br>maintenance of accounts for major-subject<br>aided fund. |
| 4       | Dr. Bimal Kr. Tamuli        | Assistant Professor | In-charge for conduction of sessional examinations as well as record keeping of the same. Geological Field work leading the students, Conduction of Parent-Teacher Meet 2019, maintenance of museum for rocks hand-specimens, mentoring the students of even semesters (1 <sup>st</sup> , 3 <sup>rd</sup> and 5 <sup>th</sup> Semester).                                                                                                                                                                           |
| 5       | Ms. Suman Saikia            | Assistant Professor | In-charge for maintenance of departmental library, musem of (paleontology) fossil hand-specimens, mentoring the students of even semesters ( 1st , 3rd and 5th Semester), incharge for G.SoPC (Geological Society of Pragjyotish College) related activities.                                                                                                                                                                                                                                                      |
| 6       | Mr. Rajdeep Deb             | Guest Faculty       | Conduction of Seminar, Home Assignment as well as record keeping of the same. Joint-in-charge for G.SoPC(Geological Society of Pragjyotish College) related activities. Maintenance of student's Whats App Group. Responsibility for the preparation of the Departmental Class-routine.                                                                                                                                                                                                                            |

Dr. Priyam Barthakur

pHead, Dept. of Geology Pragjyotish College, Ghy-09.

**Bridge Course** 

bridge Course - Department of Economics

The main objective of the bridge course in the Department of Economies is to bridge the gap between the Subjects they have studied in the Higher Secondary level and the subject they would be level and the subject they would be studying in degree level as Honours subject. The chasses are conducted to provide basic knowledge (as in Higher Secondary level) of economics. Keeping in view this objective, a bridge course was conducted for these First Semester (Honours) students who come from the pure science stream in Higher secondary level. That Das) (Founds Dr. Namitadas) 24/06/2019, 27/06/2019, and \$39/06/2019 (Faculty member: Dr. Namita Das). Some books on Higher Secondary level asset distributed to the students.