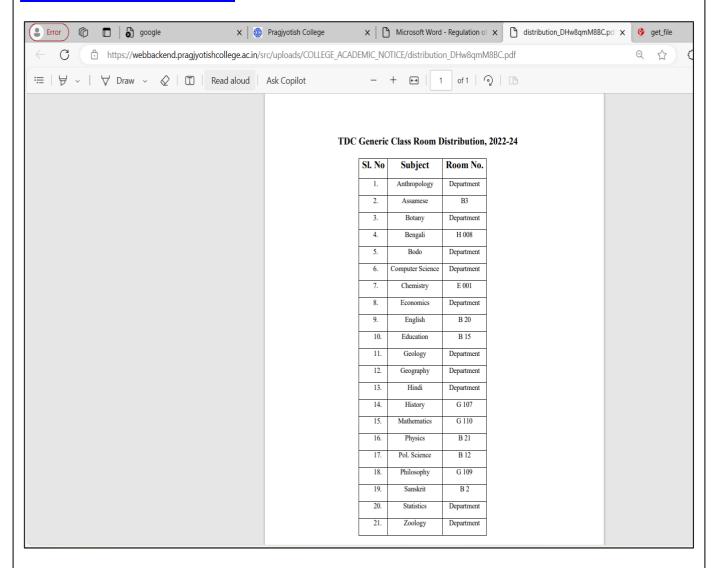

#### **Class room Distribution**

#### Link available in website:

https://webbackend.pragjyotishcollege.ac.in/src/uploads/COLLEGE\_ACADEMIC\_NOTICE/distribution\_DHw8qmM8BC.pdf

iv. Preparation of departmental class routine, class allotment, course distribution, teacher duty fragmentation, bridge courses, orientation classes, lesson plans, internal assessments, identification of slow and advanced learners, remedial classes, tutorial classes, experiential learning through educational excursions, project works and training (field reports and project reports to be compiled by students, under supervision of allocated teachers), mentor-mentee activities, documentation and monitoring of classes are planned at the departmental level through Departmental Advisory Committee (DAC)/ departmental meetings