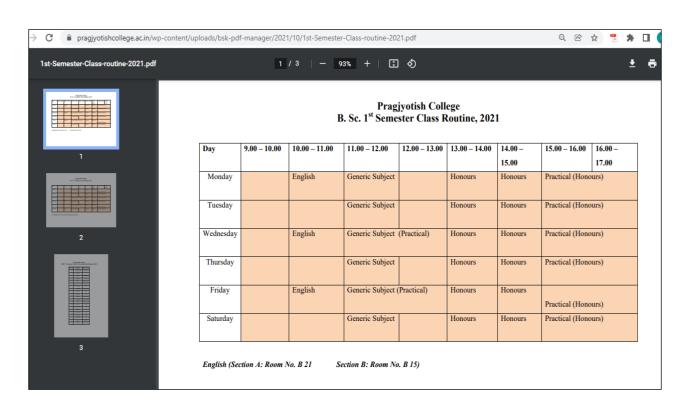

#### **Class routine**

Link: <a href="https://pragjyotishcollege.ac.in/students/routines">https://pragjyotishcollege.ac.in/students/routines</a>
Science Stream