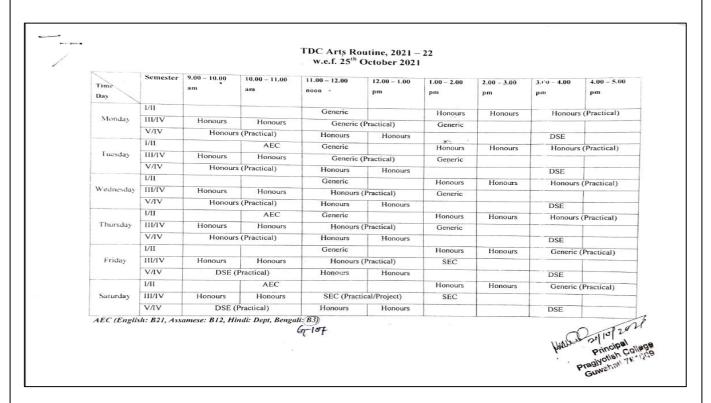

### **General Class Routine by Routine Committee**

#### Link to website:

 $\frac{https://webbackend.pragjyotishcollege.ac.in/src/uploads/COLLEGE\_ACADEMIC\_NOTICE/1662}{624295\_7KHJMkeZex.pdf}$ 

| TDC 1 | st 7 | Vear | Science | Routine. | 2022 - | 23 |
|-------|------|------|---------|----------|--------|----|
|       |      |      |         |          |        |    |

#### TDC 1st YearArts Routine, 2022 - 23

| Time<br>Day | 10.00 – 11.00 am | 11.00 – 12.00 noon | 12.00 – 1.00 pm | 1.00 – 2.00 pm | 2.00 – 3.00 pm | 3.00 – 5.00 pm      |
|-------------|------------------|--------------------|-----------------|----------------|----------------|---------------------|
| Monday      |                  | Generic            |                 | Honours        | Honours        | Honours (Practical) |
| Tuesday     | AEC              | Generic            |                 | Honours        | Honours        | Honours (Practical) |
| Wednesday   |                  | Generic            |                 | Honours        | Honours        | Honours (Practical) |
| Thursday    | AEC              | Generic            |                 | Honours        | Honours        | Honours (Practical) |
| Friday      |                  | Generic            |                 | Honours        | Honours        | Generic (Practical) |
| Saturday    | AEC              |                    |                 | Honours        | Honours        | Generic (Practical) |