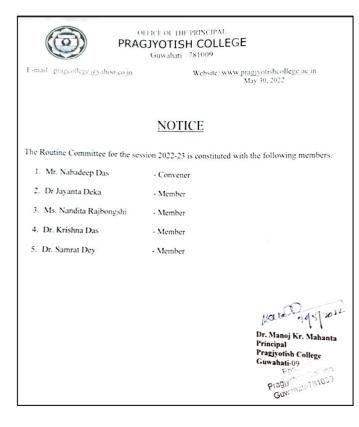

# iii. Routine Committee prepares class routine and classroom distribution at the beginning of every semester

#### **Routine Committee of the Institution**

5.6.2018