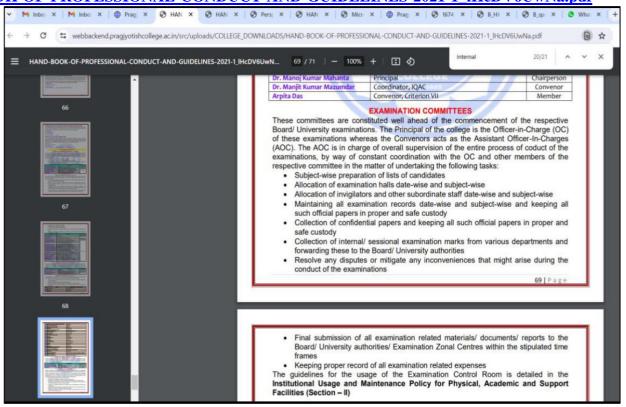

## **Teacher Duty Fragmentation**

Geology

Nature of the duties and responsibilities allotted against Faculty members for the academic calendar (2019-2020)

| SI. No. | Name of the Faculty members | Designation         | Nature of the duty allotted for the academic calendar (2019-2020)                                                                                                                                                                                                                                                                                                                                                                                                                                                  |
|---------|-----------------------------|---------------------|--------------------------------------------------------------------------------------------------------------------------------------------------------------------------------------------------------------------------------------------------------------------------------------------------------------------------------------------------------------------------------------------------------------------------------------------------------------------------------------------------------------------|
| 1       | Dr. Priyam Barthakur        | Associate Professor | Overall monitoring of the departmental activities as well as advisor for all kinds of events, mentoring the students of event semesters (1", 3" and 5" Semester), Geological Field work leading the students.                                                                                                                                                                                                                                                                                                      |
| 2       | Dr. Manjit Kr. Mazumdar     | Associate Professor | Geological Field work leading the students.<br>Overall in-charge of GSoPC related activities.<br>Co-ordinator of IQAC of the College.                                                                                                                                                                                                                                                                                                                                                                              |
| 3       | Dr. Mridul Rabha            | Assistant Professor | Geological Field work leading the students,<br>Publication of annual G.SoPC (Geological<br>Society of Pragjyotish College) newsletter, in-<br>charge for departmental level IQAC-related<br>activities, Conduction of Alumni-Meet 2019,<br>maintenance of museum for mineral hand<br>specimen, mentoring the students of even<br>semesters (1 <sup>st</sup> , 3 <sup>rt</sup> and 5 <sup>th</sup> Semester),<br>maintenance of Alumni-Whats App Group,<br>maintenance of accounts for major-subject<br>aided fund. |
| 4       | Dr. Bimal Kr. Tamuli        | Assistant Professor | In-charge for conduction of sessional examinations as well as record keeping of the same. Geological Field work leading the students, Conduction of Parent-Teacher Meet 2019, maintenance of museum for rocks hand-specimens, mentoring the students of even semesters (1 <sup>st</sup> , 3 <sup>rd</sup> and 5 <sup>th</sup> Semester).                                                                                                                                                                           |
| 5       | Ms. Suman Saikia            | Assistant Professor | In-charge for maintenance of departmental library, musem of (paleontology) fossil hand-specimens, mentoring the students of even semesters ( 1st , 3rd and 5th Semester), incharge for G.SoPC (Geological Society of Pragjyotish College) related activities.                                                                                                                                                                                                                                                      |
| 6       | Mr. Rajdeep Deb             | Guest Faculty       | Conduction of Seminar, Home Assignment as well as record keeping of the same. Joint-in-charge for G.SoPC(Geological Society of Pragjyotish College) related activities. Maintenance of student's Whats App Group. Responsibility for the preparation of the Departmental Class-routine.                                                                                                                                                                                                                            |

Dr. Priyam Barthakur

pHead, Dept. of Geology Pragjyotish College, Ghy-09.

**Bridge Course** 

bridge Course - Department of Economics

The main objective of the bridge course in the Department of Economies is to bridge the gap between the Subjects they have studied in the Higher Secondary level and the subject they would be level and the subject they would be studying in degree level as Honours subject. The chasses are conducted to provide basic knowledge (as in Higher Secondary level) of economics. Keeping in view this objective, a bridge course was conducted for these First Semester (Honours) students who come from the pure science stream in Higher secondary level. That Das) (Founds Dr. Namitadas) 24/06/2019, 27/06/2019, and \$39/06/2019 (Faculty member: Dr. Namita Das). Some books on Higher Secondary level asset distributed to the students.