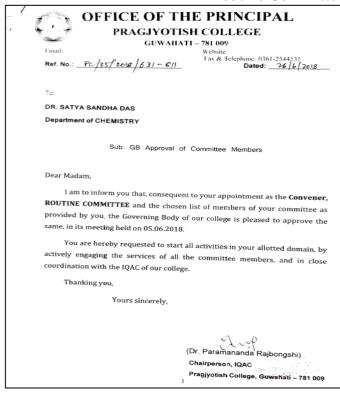

#### **Routine Committee of the Institution**

5.6.2018

#### ROUTINE COMMITTEE (25.03.2018 – 24.03.2019)

Canacity Designation 8

| No. | Name of Members       | Capacity | Designation &<br>Department               | No.         |
|-----|-----------------------|----------|-------------------------------------------|-------------|
| 1   | DR. SATYASANDHA DAS   | Convener | Chemistry of Ho<br>Assistant<br>Professor | 97070 56662 |
| 2   | ARPITA DAS            | Member   | Assistant<br>Professor,<br>Polificalscene | 98640 32641 |
| 3   | DR. BAGMITA BHAGAWATI | Member   | Assistant Professor,                      | 94355       |
| 4   | DR. JAYANTA DEKA      | Member   | Assistant Professor.                      | 98640 6332  |
| 5   | DR. AMAR JYOTI DUTTA  | Member   | Assistant Professon                       | 98643       |
| 6   | MANALISHA BAYAN       | Member   | Assistant-<br>Professor,<br>chemistry     | _           |
| 7   | SURABHI LAHKAR        | Member   | Assistant Professor,                      | _           |