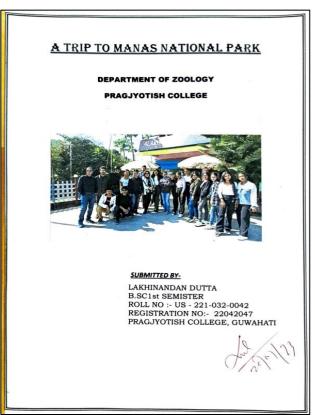

#### Link available in website:

https://webbackend.pragjyotishcollege.ac.in/src/uploads/COLLEGE\_ACADEMIC\_NOTICE/distribution\_DHw8qmM8BC.pdf

iv. Preparation of departmental class routine, class allotment, course distribution, teacher duty fragmentation, bridge courses, orientation classes, lesson plans, internal assessments, identification of slow and advanced learners, remedial classes, tutorial classes, experiential learning through educational excursions, project works and training (field reports and project reports to be compiled by students, under supervision of allocated teachers), mentor-mentee activities, documentation and monitoring of classes are planned at the departmental level through Departmental Advisory Committee (DAC)/ departmental meetings