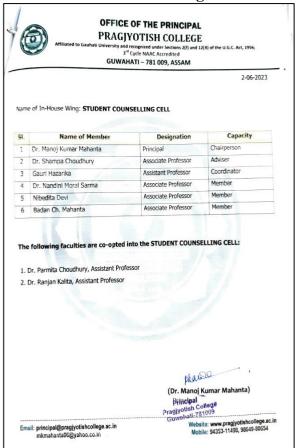

# ii. Academic Committee and IQAC advances discussion on syllabus for suggestions to teacher members of Committee of Courses & Studies (CCS)

#### **Academic Committee**