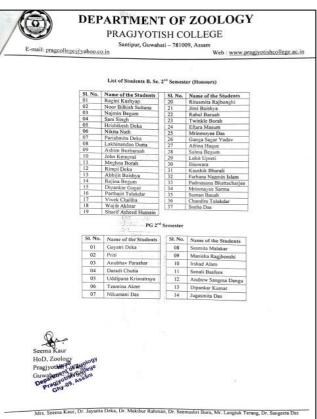

#### Link available in website:

https://webbackend.pragjyotishcollege.ac.in/src/uploads/COLLEGE\_ACADEMIC\_NOTICE/distribution\_DHw8qmM8BC.pdf

iv. Preparation of departmental class routine, class allotment, course distribution, teacher duty fragmentation, bridge courses, orientation classes, lesson plans, internal assessments, identification of slow and advanced learners, remedial classes, tutorial classes, experiential learning through educational excursions, project works and training (field reports and project reports to be compiled by students, under supervision of allocated teachers), mentor-mentee activities, documentation and monitoring of classes are planned at the departmental level through Departmental Advisory Committee (DAC)/ departmental meetings

#### **Departmental Class Routine with Class Allotment**