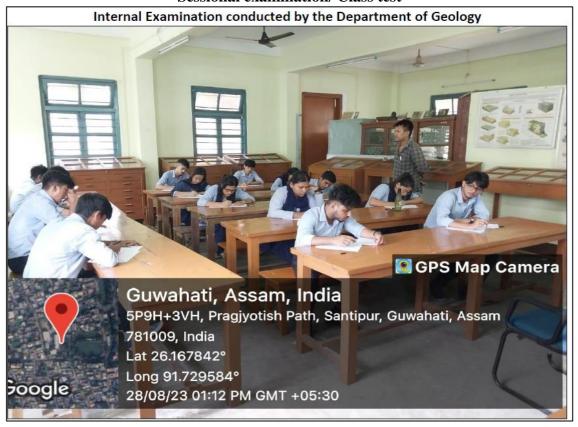

#### Link available in website:

https://webbackend.pragjyotishcollege.ac.in/src/uploads/COLLEGE\_ACADEMIC\_NOTICE/distribution\_DHw8qmM8BC.pdf

iv. Preparation of departmental class routine, class allotment, course distribution, teacher duty fragmentation, bridge courses, orientation classes, lesson plans, internal assessments, identification of slow and advanced learners, remedial classes, tutorial classes, experiential learning through educational excursions, project works and training (field reports and project reports to be compiled by students, under supervision of allocated teachers), mentor-mentee activities, documentation and monitoring of classes are planned at the departmental level through Departmental Advisory Committee (DAC)/ departmental meetings