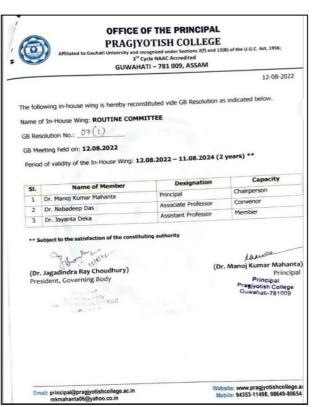

# iii. Routine Committee prepares class routine and classroom distribution at the beginning of every semester

#### **Routine Committee of the Institution**

5.6.2018