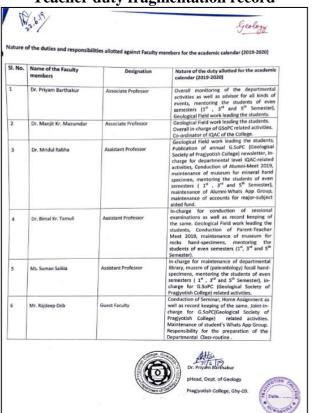

## **Teacher Duty Fragmentation**

Geology

Nature of the duties and responsibilities allotted against Faculty members for the academic calendar (2019-2020)

| SI. No. | Name of the Faculty members | Designation         | Nature of the duty allotted for the academic calendar (2019-2020)                                                                                                                                                                                                                                                                                                                                                                                                                                                  |
|---------|-----------------------------|---------------------|--------------------------------------------------------------------------------------------------------------------------------------------------------------------------------------------------------------------------------------------------------------------------------------------------------------------------------------------------------------------------------------------------------------------------------------------------------------------------------------------------------------------|
| 1       | Dr. Priyam Barthakur        | Associate Professor | Overall monitoring of the departmental activities as well as advisor for all kinds of events, mentoring the students of event semesters (1", 3" and 5" Semester), Geological Field work leading the students.                                                                                                                                                                                                                                                                                                      |
| 2       | Dr. Manjit Kr. Mazumdar     | Associate Professor | Geological Field work leading the students.<br>Overall in-charge of GSoPC related activities.<br>Co-ordinator of IQAC of the College.                                                                                                                                                                                                                                                                                                                                                                              |
| 3       | Dr. Mridul Rabha            | Assistant Professor | Geological Field work leading the students,<br>Publication of annual G.SoPC (Geological<br>Society of Pragjyotish College) newsletter, in-<br>charge for departmental level IQAC-related<br>activities, Conduction of Alumni-Meet 2019,<br>maintenance of museum for mineral hand<br>specimen, mentoring the students of even<br>semesters (1 <sup>st</sup> , 3 <sup>rt</sup> and 5 <sup>th</sup> Semester),<br>maintenance of Alumni-Whats App Group,<br>maintenance of accounts for major-subject<br>aided fund. |
| 4       | Dr. Bimal Kr. Tamuli        | Assistant Professor | In-charge for conduction of sessional examinations as well as record keeping of the same. Geological Field work leading the students, Conduction of Parent-Teacher Meet 2019, maintenance of museum for rocks hand-specimens, mentoring the students of even semesters (1 <sup>st</sup> , 3 <sup>rd</sup> and 5 <sup>th</sup> Semester).                                                                                                                                                                           |
| 5       | Ms. Suman Saikia            | Assistant Professor | In-charge for maintenance of departmental library, musem of (paleontology) fossil hand-specimens, mentoring the students of even semesters ( 1st , 3rd and 5th Semester), incharge for G.SoPC (Geological Society of Pragjyotish College) related activities.                                                                                                                                                                                                                                                      |
| 6       | Mr. Rajdeep Deb             | Guest Faculty       | Conduction of Seminar, Home Assignment as well as record keeping of the same. Joint-in-charge for G.SoPC(Geological Society of Pragjyotish College) related activities. Maintenance of student's Whats App Group. Responsibility for the preparation of the Departmental Class-routine.                                                                                                                                                                                                                            |

Dr. Priyam Barthakur

pHead, Dept. of Geology Pragjyotish College, Ghy-09.

**Bridge Course** 

bridge Course - Department of Economics

The main objective of the bridge course in the Department of Economies is to bridge the gap between the Subjects they have studied in the Higher Secondary level and the subject they would be level and the subject they would be studying in degree level as Honours subject. The chasses are conducted to provide basic knowledge (as in Higher Secondary level) of economics. Keeping in view this objective, a bridge course was conducted for these First Semester (Honours) students who come from the pure science stream in Higher secondary level. That Das) (Founds Dr. Namitadas) 24/06/2019, 27/06/2019, and \$39/06/2019 (Faculty member: Dr. Namita Das). Some books on Higher Secondary level asset distributed to the students.