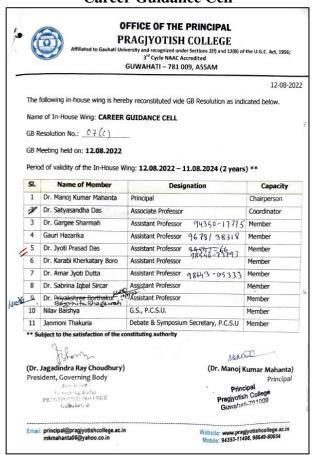

# ii. Academic Committee and IQAC advances discussion on syllabus for suggestions to teacher members of Committee of Courses & Studies (CCS)

#### **Academic Committee**