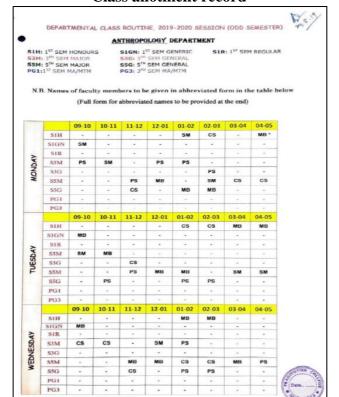

tests shall be based upon the deliberation in the Bridge Course classes and in the subjective classes. Based upon the overall performance in these tests, the Slow and Advanced Learner Groups shall be delineated, for further necessary action.

  14. Resolved that fortnightly class tests will be conducted for the 3<sup>nd</sup> and 5<sup>th</sup> semester students, to evaluate the attainment of Course Outcomes.

the attainment of Course Outcomes.

(Dr. Manjit Kumar Mazumdar)

#### Class routine

Link: <a href="https://pragjyotishcollege.ac.in/students/routines">https://pragjyotishcollege.ac.in/students/routines</a>

## **Classroom distribution** Link:

https://webbackend.pragjyotishcollege.ac.in/src/uploads/COLLEGE\_ACADEMIC\_NOTICE/d istribution DHw8qmM8BC.pdf

### Class allotment record



## **Course distribution record**



Teacher duty fragmentation record



Lesson plan

| Week            | Dates<br>(Monday - Saturday Cycle)<br>From To |            | No. of<br>Working<br>Days<br>available | No. of<br>Periods<br>available<br>(as per<br>Dept.<br>Routine) | Topics to be covered                                                                              |
|-----------------|-----------------------------------------------|------------|----------------------------------------|----------------------------------------------------------------|---------------------------------------------------------------------------------------------------|
|                 |                                               |            | (as per<br>Academic<br>Calendar)       |