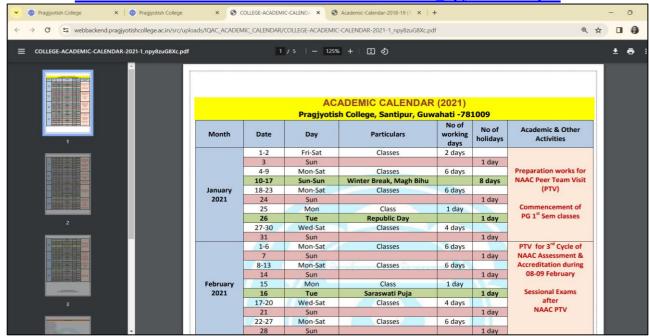

2021

Link: https://webbackend.pragjyotishcollege.ac.in/src/uploads/IQAC\_ACADEMIC\_CALEND DAR/COLLEGE-ACADEMIC-CALENDAR-2021-1\_npy8zuG8Xc.pdf