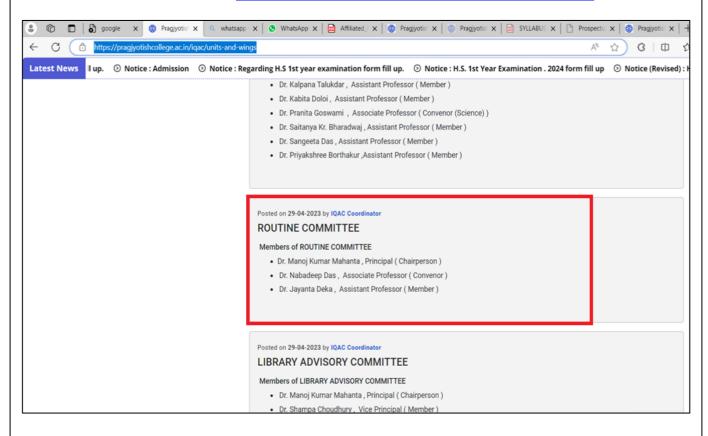

#### Link to website: <a href="https://pragjyotishcollege.ac.in/iqac/units-and-wings">https://pragjyotishcollege.ac.in/iqac/units-and-wings</a>