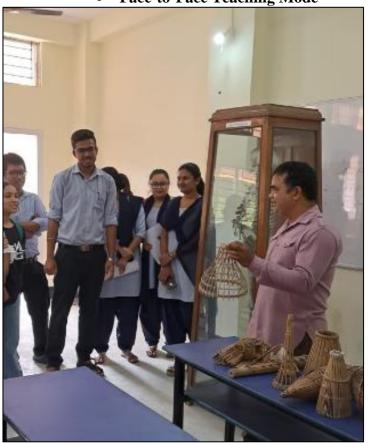

#### Link available in website:

https://webbackend.pragjyotishcollege.ac.in/src/uploads/COLLEGE\_ACADEMIC\_NOTICE/distribution\_DHw8qmM8BC.pdf

iv. Preparation of departmental class routine, class allotment, course distribution, teacher duty fragmentation, bridge courses, orientation classes, lesson plans, internal assessments, identification of slow and advanced learners, remedial classes, tutorial classes, experiential learning through educational excursions, project works and training (field reports and project reports to be compiled by students, under supervision of allocated teachers), mentor-mentee activities, documentation and monitoring of classes are planned at the departmental level through Departmental Advisory Committee (DAC)/ departmental meetings