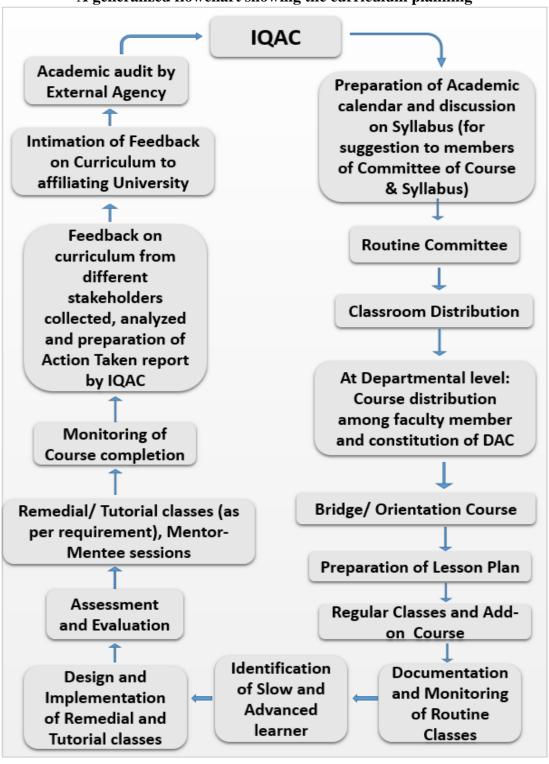

### **Curriculum Planning**

A generalized flowchart showing the curriculum planning

i. Academic activities take place as per the institutional Academic Calendar, prepared by IQAC, at the beginning of every calendar year. Academic calendar, regulations, prospectus, academic notices and course syllabi (with POs and COs prepared as per Bloom's Taxonomy) are circulated through the institutional website and departmental student groups