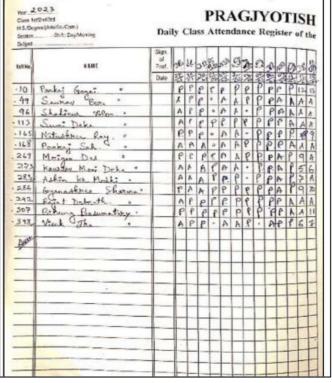

|                       | DBC                  | 1.                                                      | 2   | a   | a | ŋ    | 4 | 5  | 6   | 7      | 8  | -   | 10  |       | 1 | -   | -      | - 1  |     | 16 |  |  |
| * 292                                                      |                       | STP                  |                                                         | -   | a   | a | -    | 2 | A  | 6   | 7<br>A | a  |     | -   | 3     | 1 | 4   | A      |      | -   | 6  |  |  |
| 308                                                        | Sanjib Scalita M      | Gn                   |                                                         | 2   | 3   | A |      | A | -  | 6   | -      | 8  | -   | 10  |       | 1 | 12  | A      | N .  | 3   | 14 |  |  |





#### **ERP Class Records from 2023**



## iii. LMS (ERP, Google Classroom)

#### **ERP as LMS**



# **Google Classroom as LMS**

Department of Botany





• Department of Zoology:

link: https://classroom.google.com/u/5/c/NDM2MjM3ODYzOTI5



iv. Record of daily activities via daily log book and ERP, log books for use of learning resources (libraries, museums, laboratories, smart-classrooms)

Daily log book





#### **ERP**



# **Departmental library Log Book**

| ক্রায়ক লং  | প্ৰস্থ নাম           | (প্রন্ <u>ক</u> ার               | সংখ্যা বচৰ                 |
|-------------|----------------------|----------------------------------|----------------------------|
| 7           |                      | 6                                | 1                          |
| 290         | <i>