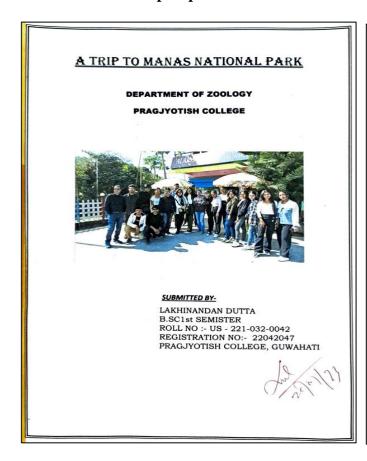

#### Link available in website:

https://webbackend.pragjyotishcollege.ac.in/src/uploads/COLLEGE\_ACADEMIC\_NOTICE/distribution\_DHw8qmM8BC.pdf

iv. Preparation of departmental class routine, class allotment, course distribution, teacher duty fragmentation, bridge courses, orientation classes, lesson plans, internal assessments, identification of slow and advanced learners, remedial classes, tutorial classes, experiential learning through educational excursions, project works and training (field reports and project reports to be compiled by students, under supervision of allocated teachers), mentor-mentee activities, documentation and monitoring of classes are planned at the departmental level through Departmental Advisory Committee (DAC)/ departmental meetings