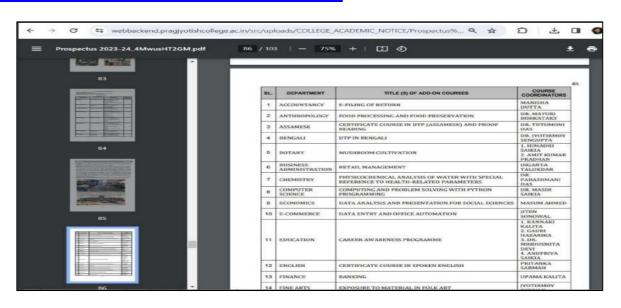

#### **Syllabus**

Link: https://pragjyotishcollege.ac.in/syllabus-course

Link to Syllabus available in website: Department of Anthropology

file:///C:/Users/sange/AppData/Local/Temp/MicrosoftEdgeDownloads/d10c1b19-e597-4754-aaa4-76b4fa8e6c6d/SYLLABUS\_696.8505036750685.pdf