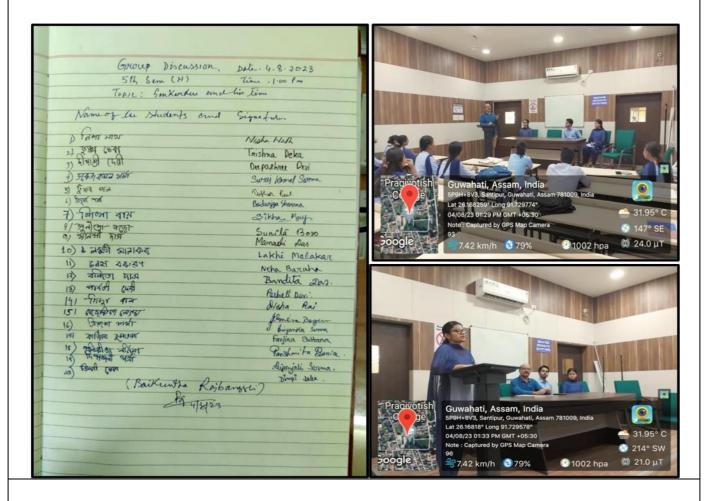

#### Link available in website:

https://webbackend.pragjyotishcollege.ac.in/src/uploads/COLLEGE\_ACADEMIC\_NOTICE/distribution\_DHw8qmM8BC.pdf

iv. Preparation of departmental class routine, class allotment, course distribution, teacher duty fragmentation, bridge courses, orientation classes, lesson plans, internal assessments, identification of slow and advanced learners, remedial classes, tutorial classes, experiential learning through educational excursions, project works and training (field reports and project reports to be compiled by students, under supervision of allocated teachers), mentor-mentee activities, documentation and monitoring of classes are planned at the departmental level through Departmental Advisory Committee (DAC)/ departmental meetings