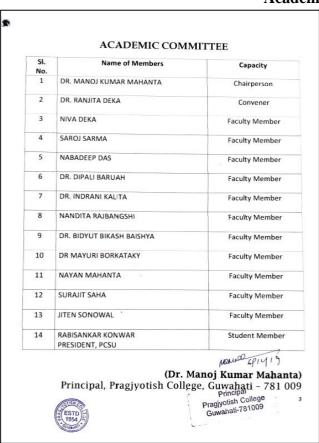

tion</a>



Notice circulated in departmental Student's WhatsApp group



#### **Syllabus**

Link: https://pragjyotishcollege.ac.in/syllabus-course



Link to Syllabus available in website: Department of Anthropology

file:///C:/Users/sange/AppData/Local/Temp/MicrosoftEdgeDownloads/d10c1b19-e597-4754-aaa4-76b4fa8e6c6d/SYLLABUS\_696.8505036750685.pdf



#### POs and COs of all programs are available in the institutional website

Link: <a href="https://pragjyotishcollege.ac.in/iqac/co\_po">https://pragjyotishcollege.ac.in/iqac/co\_po</a>



### Photograph showing Zoology Department POs and COs available on website



# 



# ii. Academic Committee and IQAC advances discussion on syllabus for suggestions to teacher members of Committee of Courses & Studies (CCS)

#### **Academic Committee**





# Academic meeting minutes

| Meeting with Academic Carnitles.