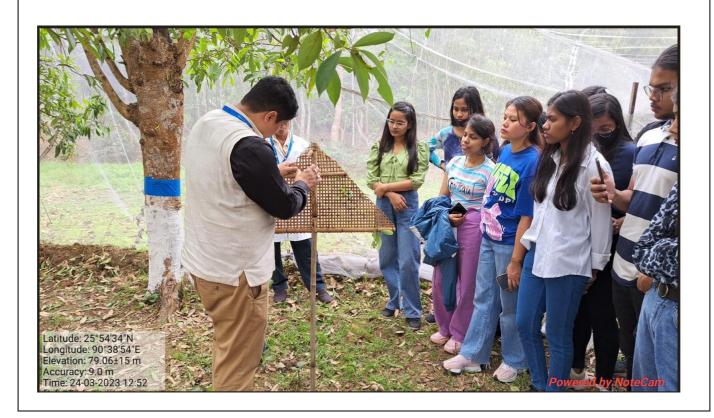

#### Link available in website:

https://webbackend.pragjyotishcollege.ac.in/src/uploads/COLLEGE\_ACADEMIC\_NOTICE/distribution\_DHw8qmM8BC.pdf

iv. Preparation of departmental class routine, class allotment, course distribution, teacher duty fragmentation, bridge courses, orientation classes, lesson plans, internal assessments, identification of slow and advanced learners, remedial classes, tutorial classes, experiential learning through educational excursions, project works and training (field reports and project reports to be compiled by students, under supervision of allocated teachers), mentor-mentee activities, documentation and monitoring of classes are planned at the departmental level through Departmental Advisory Committee (DAC)/ departmental meetings