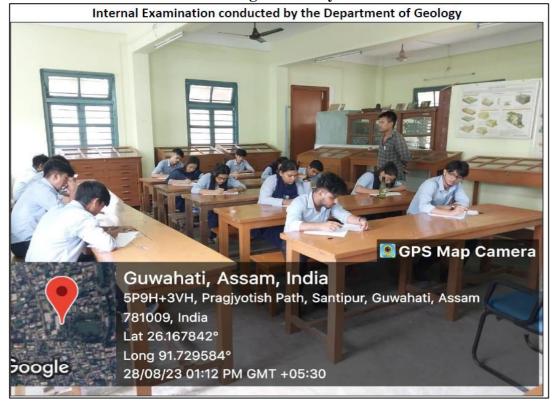

## **Teacher Duty Fragmentation**

Geology

Nature of the duties and responsibilities allotted against Faculty members for the academic calendar (2019-2020)

| SI. No. | Name of the Faculty members | Designation         | Nature of the duty allotted for the academic calendar (2019-2020)                                                                                                                                                                                                                                                                                                                                                                                                                                                  |
|---------|-----------------------------|---------------------|--------------------------------------------------------------------------------------------------------------------------------------------------------------------------------------------------------------------------------------------------------------------------------------------------------------------------------------------------------------------------------------------------------------------------------------------------------------------------------------------------------------------|
| 1       | Dr. Priyam Barthakur        | Associate Professor | Overall monitoring of the departmental activities as well as advisor for all kinds of events, mentoring the students of event semesters (1", 3" and 5" Semester), Geological Field work leading the students.                                                                                                                                                                                                                                                                                                      |
| 2       | Dr. Manjit Kr. Mazumdar     | Associate Professor | Geological Field work leading the students.<br>Overall in-charge of GSoPC related activities.<br>Co-ordinator of IQAC of the College.                                                                                                                                                                                                                                                                                                                                                                              |
| 3       | Dr. Mridul Rabha            | Assistant Professor | Geological Field work leading the students,<br>Publication of annual G.SoPC (Geological<br>Society of Pragjyotish College) newsletter, in-<br>charge for departmental level IQAC-related<br>activities, Conduction of Alumni-Meet 2019,<br>maintenance of museum for mineral hand<br>specimen, mentoring the students of even<br>semesters (1 <sup>st</sup> , 3 <sup>rt</sup> and 5 <sup>th</sup> Semester),<br>maintenance of Alumni-Whats App Group,<br>maintenance of accounts for major-subject<br>aided fund. |
| 4       | Dr. Bimal Kr. Tamuli        | Assistant Professor | In-charge for conduction of sessional examinations as well as record keeping of the same. Geological Field work leading the students, Conduction of Parent-Teacher Meet 2019, maintenance of museum for rocks hand-specimens, mentoring the students of even semesters (1 <sup>st</sup> , 3 <sup>rd</sup> and 5 <sup>th</sup> Semester).                                                                                                                                                                           |
| 5       | Ms. Suman Saikia            | Assistant Professor | In-charge for maintenance of departmental library, musem of (paleontology) fossil hand-specimens, mentoring the students of even semesters ( 1st , 3rd and 5th Semester), incharge for G.SoPC (Geological Society of Pragjyotish College) related activities.                                                                                                                                                                                                                                                      |
| 6       | Mr. Rajdeep Deb             | Guest Faculty       | Conduction of Seminar, Home Assignment as well as record keeping of the same. Joint-in-charge for G.SoPC(Geological Society of Pragjyotish College) related activities. Maintenance of student's Whats App Group. Responsibility for the preparation of the Departmental Class-routine.                                                                                                                                                                                                                            |