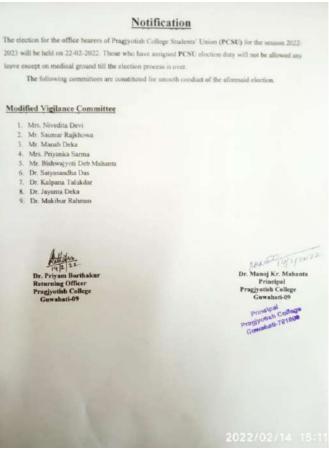

- Form Fill-up for different term-end Examinations was as per the notice issued by the Office of the Controller of Examinations, G.U.
- Schedule for Bridge Courses/Library Orientation Programs/Remedial Classes/Tutorial Classes was notified by the HoDs of concerned Department.
- Schedule for Student Seminars/Group Discussions/Home Assignments/Periodical Class Tests/ Departmental Advisory Committee Meetings etc. was as notified by the HoDs of concerned Departments.
- Mentor-Mentee meeting was held via online or offline mode. Departmental Advisory Committee meetings to be held via online or offline mode.
- Schedule for the following activities was in conformity with the COVID-19 protocol issued by the State Govt. from time to time: Educational Study Tours/ Field Trips/ Institutional Visits/ Student Exchange Programs/ Faculty Exchange Programs/Extension Programs/ Outreach Programs/ Annual College Week/ Student Union Elections.