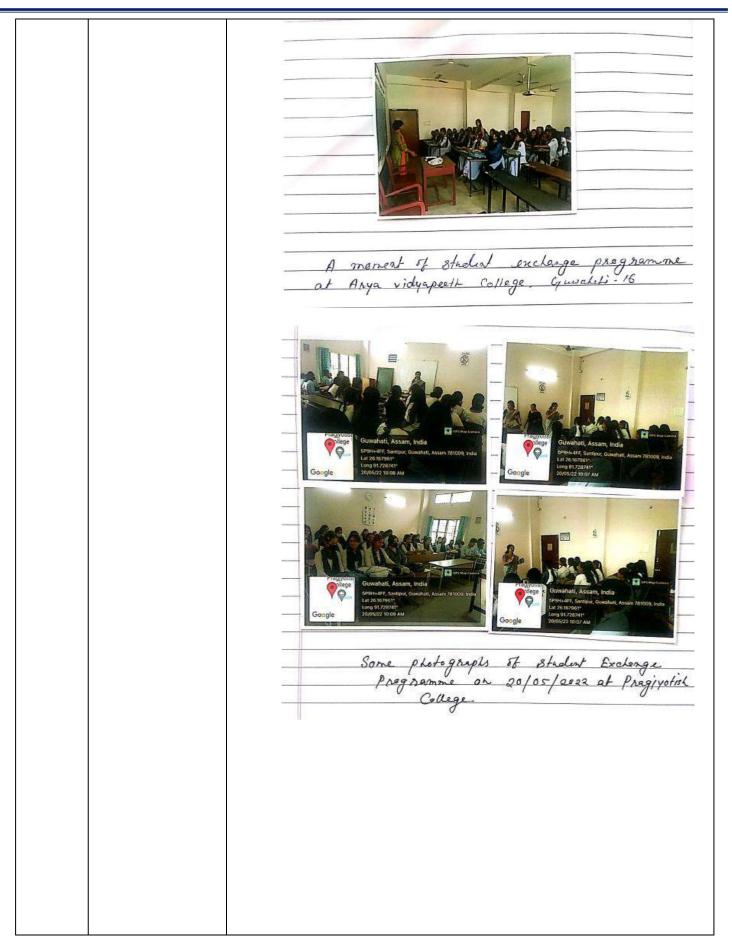

- Form Fill-up for different term-end Examinations was as per the notice issued by the Office of the Controller of Examinations, G.U.
- Schedule for Bridge Courses/Library Orientation Programs/Remedial Classes/Tutorial Classes was notified by the HoDs of concerned Department.
- Schedule for Student Seminars/Group Discussions/Home Assignments/Periodical Class Tests/ Departmental Advisory Committee Meetings etc. was as notified by the HoDs of concerned Departments.
- Mentor-Mentee meeting was held via online or offline mode. Departmental Advisory Committee meetings to be held via online or offline mode.
- Schedule for the following activities was in conformity with the COVID-19 protocol issued by the State Govt. from time to time: Educational Study Tours/ Field Trips/ Institutional Visits/ Student Exchange Programs/ Faculty Exchange Programs/Extension Programs/ Outreach Programs/ Annual College Week/ Student Union Elections.