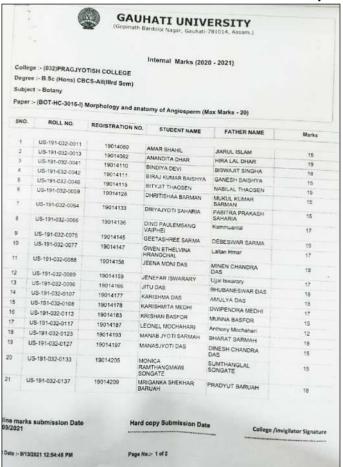

Academic activities pertaining to term-end examinations and commencement of classes were according to the Academic Calendar and Special notification by Gauhati University (G.U.) for the Academic Session 2021-22.

- Form Fill-up for different term-end Examinations was as per the notice issued by the Office of the Controller of Examinations, G.U.
- Schedule for Bridge Courses/Library Orientation Programs/Remedial Classes/Tutorial Classes was notified by the HoDs of concerned Department.
- Schedule for Student Seminars/Group Discussions/Home Assignments/Periodical Class Tests/ Departmental Advisory Committee Meetings etc. was as notified by the HoDs of concerned Departments.
- Mentor-Mentee meeting was held via online or offline mode. Departmental Advisory Committee meetings to be held via online or offline mode.
- Schedule for the following activities was in conformity with the COVID-19 protocol issued by the State Govt. from time to time: Educational Study Tours/ Field Trips/ Institutional Visits/ Student Exchange Programs/ Faculty Exchange Programs/Extension Programs/ Outreach Programs/ Annual College Week/ Student Union Elections.