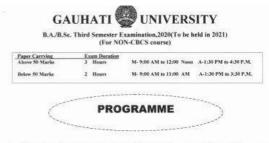

Academic activities pertaining to term-end examinations and commencement of classes were according to the Academic Calendar and Special notification by Gauhati University (G.U.) for the Academic Session 2021-22.

- Form Fill-up for different term-end Examinations was as per the notice issued by the Office of the Controller of Examinations, G.U.
- Schedule for Bridge Courses/Library Orientation Programs/Remedial Classes/Tutorial Classes was notified by the HoDs of concerned Department.
- Schedule for Student Seminars/Group Discussions/Home Assignments/Periodical Class Tests/ Departmental Advisory Committee Meetings etc. was as notified by the HoDs of concerned Departments.
- Mentor-Mentee meeting was held via online or offline mode. Departmental Advisory Committee meetings to be held via online or offline mode.
- Schedule for the following activities was in conformity with the COVID-19 protocol issued by the State Govt. from time to time: Educational Study Tours/ Field Trips/ Institutional Visits/ Student Exchange Programs/ Faculty Exchange Programs/Extension Programs/ Outreach Programs/ Annual College Week/ Student Union Elections.