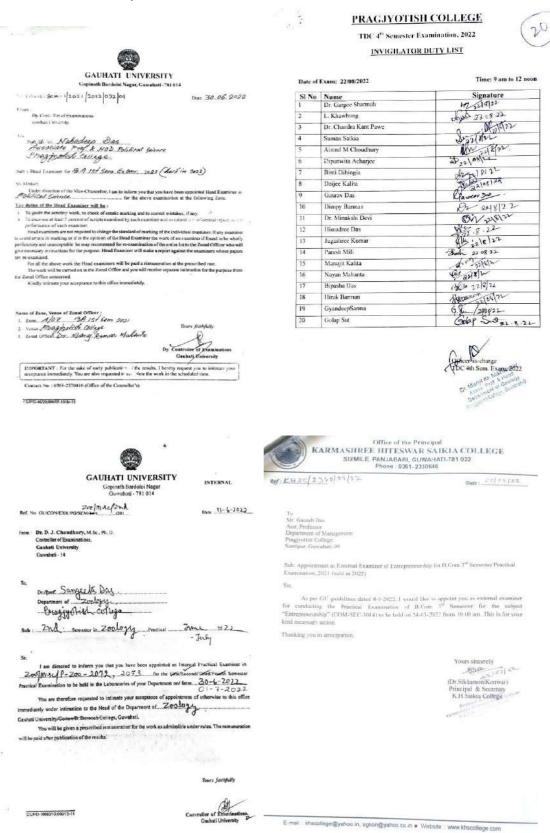

- Form Fill-up for different term-end Examinations was as per the notice issued by the Office of the Controller of Examinations, G.U.
- Schedule for Bridge Courses/Library Orientation Programs/Remedial Classes/Tutorial Classes was notified by the HoDs of concerned Department.
- Schedule for Student Seminars/Group Discussions/Home Assignments/Periodical Class Tests/ Departmental Advisory Committee Meetings etc. was as notified by the HoDs of concerned Departments.
- Mentor-Mentee meeting was held via online or offline mode. Departmental Advisory Committee meetings to be held via online or offline mode.
- Schedule for the following activities was in conformity with the COVID-19 protocol issued by the State Govt. from time to time: Educational Study Tours/ Field Trips/ Institutional Visits/ Student Exchange Programs/ Faculty Exchange Programs/Extension Programs/ Outreach Programs/ Annual College Week/ Student Union Elections.