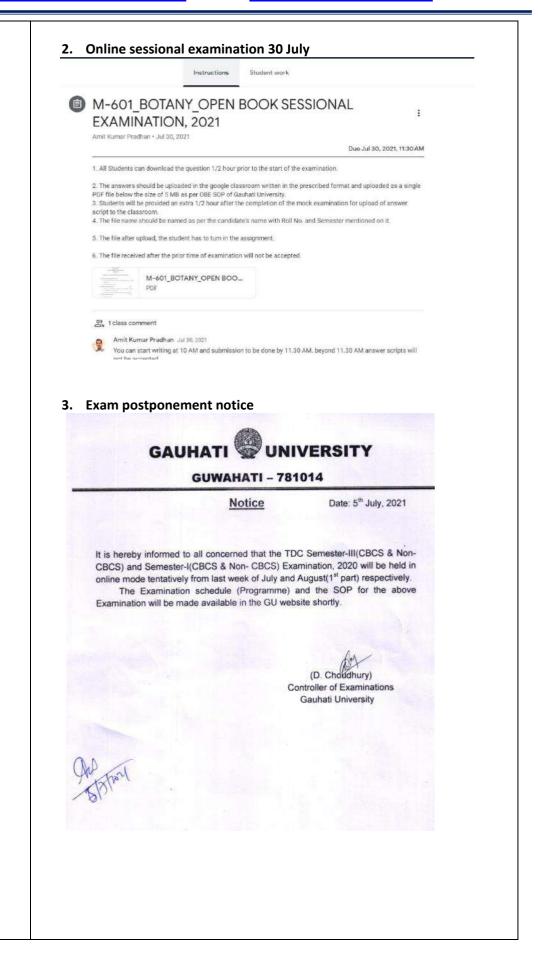

Academic activities pertaining to term-end examinations and commencement of classes were according to the Academic Calendar and Special notification by Gauhati University (G.U.) for the Academic Session 2021-22.

- Form Fill-up for different term-end Examinations was as per the notice issued by the Office of the Controller of Examinations, G.U.
- Schedule for Bridge Courses/Library Orientation Programs/Remedial Classes/Tutorial Classes was notified by the HoDs of concerned Department.
- Schedule for Student Seminars/Group Discussions/Home Assignments/Periodical Class Tests/ Departmental Advisory Committee Meetings etc. was as notified by the HoDs of concerned Departments.
- Mentor-Mentee meeting was held via online or offline mode. Departmental Advisory Committee meetings to be held via online or offline mode.
- Schedule for the following activities was in conformity with the COVID-19 protocol issued by the State Govt. from time to time: Educational Study Tours/ Field Trips/ Institutional Visits/ Student Exchange Programs/ Faculty Exchange Programs/Extension Programs/ Outreach Programs/ Annual College Week/ Student Union Elections.