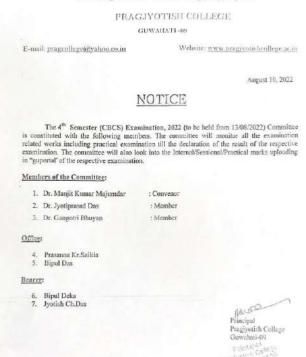

- Form Fill-up for different term-end Examinations was as per the notice issued by the Office of the Controller of Examinations, G.U.
- Schedule for Bridge Courses/Library Orientation Programs/Remedial Classes/Tutorial Classes was notified by the HoDs of concerned Department.
- Schedule for Student Seminars/Group Discussions/Home Assignments/Periodical Class Tests/ Departmental Advisory Committee Meetings etc. was as notified by the HoDs of concerned Departments.
- Mentor-Mentee meeting was held via online or offline mode. Departmental Advisory Committee meetings to be held via online or offline mode.
- Schedule for the following activities was in conformity with the COVID-19 protocol issued by the State Govt. from time to time: Educational Study Tours/ Field Trips/ Institutional Visits/ Student Exchange Programs/ Faculty Exchange Programs/Extension Programs/ Outreach Programs/ Annual College Week/ Student Union Elections.