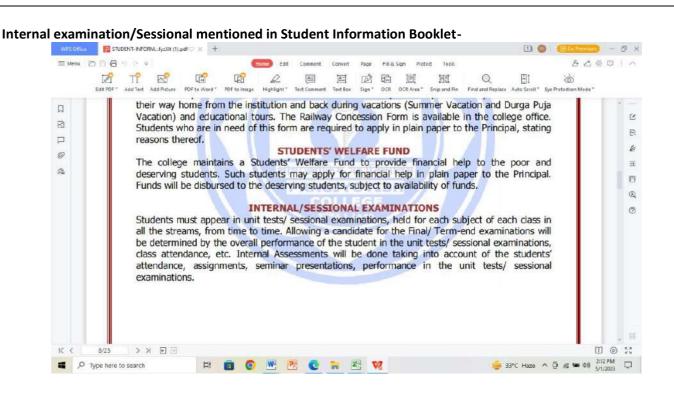

Academic activities pertaining to term-end examinations and commencement of classes were according to the Academic Calendar and Special notification by Gauhati University (G.U.) for the Academic Session 2021-22.