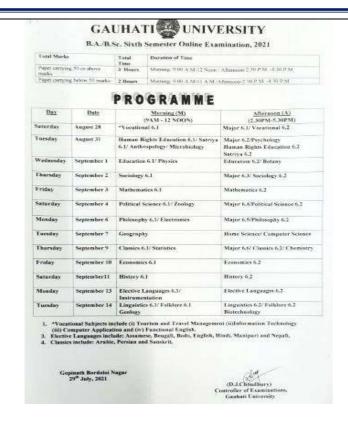

Academic activities pertaining to term-end examinations and commencement of classes were according to the Academic Calendar and Special notification by Gauhati University (G.U.) for the Academic Session 2021-22.

- Form Fill-up for different term-end Examinations was as per the notice issued by the Office of the Controller of Examinations, G.U.
- Schedule for Bridge Courses/Library Orientation Programs/Remedial Classes/Tutorial Classes was notified by the HoDs of concerned Department.
- Schedule for Student Seminars/Group Discussions/Home Assignments/Periodical Class Tests/ Departmental Advisory Committee Meetings etc. was as notified by the HoDs of concerned Departments.
- Mentor-Mentee meeting was held via online or offline mode. Departmental Advisory Committee meetings to be held via online or offline mode.
- Schedule for the following activities was in conformity with the COVID-19 protocol issued by the State Govt. from time to time: Educational Study Tours/ Field Trips/ Institutional Visits/ Student Exchange Programs/ Faculty Exchange Programs/Extension Programs/ Outreach Programs/ Annual College Week/ Student Union Elections.