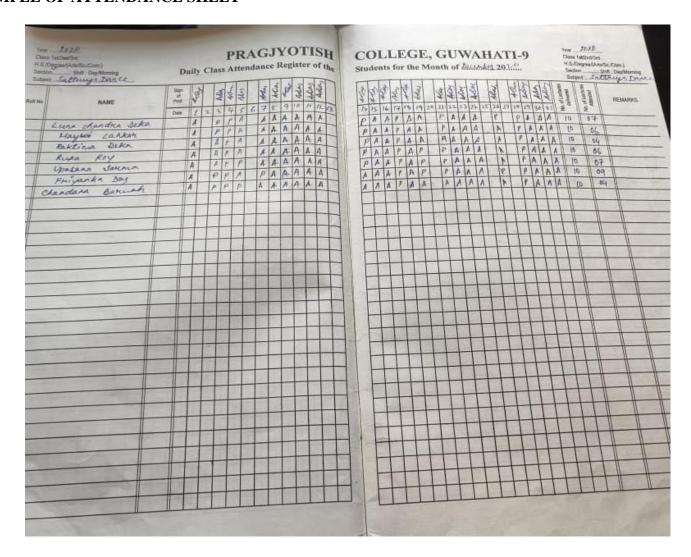

### SAMPLE OF ATTENDANCE

|          |                                 | C            | L | ASS.   |     | **** |        |        | SEC  | TI.          | O  | N      |              | *****  | *** |    | ti |
|----------|---------------------------------|--------------|---|--------|-----|------|--------|--------|------|--------------|----|--------|--------------|--------|-----|----|----|
| ö        |                                 |              |   | - N-10 |     | 175  | AT     | TE     | NDI  | NO           | E  |        |              |        |     |    |    |
| Roll No. | NAME                            | 1            | 2 | 3 4    | 5 6 | 7 8  | 9      | 10 11  | 12 1 | 14           | 15 | 16 17  | 18 1         | 9 20   | 2!  | 22 |    |
| -        | Nayantyodi sutradhar            | +            |   | H      | 9   |      |        | +      | A    | 1            | 30 | +      | P            | P      | 40  | 70 | 6  |
| 1.       | LAWSHT Das.                     | ٠            |   | +      | P   |      | +      | +      | Þ    |              | Н  | +      | P            | P      | 4   | p  | ŀ  |
| 3        | JINTI NATH                      | t            |   | ++     | P   | P    | +      |        | P    | +            | Н  | 1      | 1            | ľ      | 1   | ŕ  | h  |
| 4        |                                 | t            |   |        | P   |      | T      | $\top$ | A    | 1            | Н  |        | Ħ            |        | t   |    | t  |
| 6        | pallati Das                     | $^{\dagger}$ |   |        |     | A    | 11     |        | a    | $\top$       | П  |        | $^{\dagger}$ | +      |     |    | H  |
| 6.       | Henprakha kalita-               | +            | - |        |     | A    |        |        | A    |              |    |        | P            |        | P   |    | h  |
| 7        | Depardita Changmai              | t            |   |        | P   |      | $\top$ |        | A    |              |    | 1      | i i          |        |     |    | r  |
| 8.       | Madhini Das                     | t            | t |        |     | A    | П      |        | 4    |              | П  |        | Ħ            |        | P   |    | r  |
| 9.       | Himasici «Cas                   | +            | t |        |     | A    | $\top$ |        | A    | $\top$       | П  |        | Ħ            |        | -   | Н  | r  |
|          | Nisha Rami Hazanika             | Ť            | t |        |     | A    | П      |        | 4    | $^{\dagger}$ | П  | -      | Ħ            | +      | +   | Н  | r  |
| 11       | Charadini Kalila                | T            | T |        | P   | A    |        |        | A    | Т            | П  | $\top$ | Ħ            | +      | p   | Н  | r  |
| 12       | Paranali Hamdique               | T            | T | - 0    | P   | P    |        | - 7    | 4    |              | П  |        | Ħ            | +      | 1   | Ħ  | r  |
| 13,      | 7 . 194 ()                      |              | T |        | _   | P    |        |        | 4    |              | П  |        | Ħ            |        |     | Н  | r  |
| 14.      | Mrcinalini Valida               | T            | T |        | P   | P    |        |        | A    |              | П  |        | $\Box$       |        |     | П  | r  |
| 15.      | Masuma Talukdar                 |              |   |        | 1   | A    |        |        | P    | T            | П  |        | $\Box$       | $\top$ | 1   | Н  | r  |
| 16       | Urbashi Devi                    |              | Т |        | -   | P    |        |        | P    |              | P  |        | P            | p      | P   | D  | r  |
| 17       | +thimashni Day                  |              |   |        | *   | Р    |        |        | R    |              | P  |        |              | . 6    | 1   | 'n | r  |
| 19       | Sangesta Baremour               | I            |   |        | P   | P    |        |        | A    | Т            | 1  |        | 11           | 1      | T   |    | Ī  |
| 19       | Mine Bezbariah                  |              | Γ |        | 8   | P    |        |        | 4    |              | П  |        | П            |        |     |    | Γ  |
| 20       | flime Bezbarrah                 |              |   |        |     | A    |        |        | А    |              |    |        |              |        |     | П  | Г  |
| 31       |                                 |              |   |        |     | A    |        |        | A    |              | P  |        | P            | P      | P   | Þ  | Γ  |
| 22       | Bobita page                     |              | 1 |        |     | 19   |        |        | 4    |              |    |        |              |        |     |    |    |
| 23       | Jyothmoyer Hasavika             | 1            | 1 |        |     | 4    |        |        | A    |              |    |        | П            |        |     |    | Γ  |
| 37       | Rumi Mahanta                    | 1            | 1 |        |     | A    |        |        | A    |              |    | 3      |              |        |     |    | Γ  |
| 25       |                                 | -            | 1 | 1      |     | P    |        |        | A    | PP           |    |        | P            |        |     |    | Γ  |
| 26       |                                 |              | 1 |        |     | ٢    |        | Ш      | P    |              |    |        | P            | f      | P   | -  | E  |
| 27       | Pallavi Sarrania                | +            | + | 1      |     | P    | 1      |        | P    |              |    |        | П            |        | 1   | P  |    |
|          | Minafoshi De fa                 | +            | + | Н      | 4   | P    | -      | Н      | 4    | 1            |    | -      | П            |        |     | P  |    |
| 30       |                                 | +            | + | -      |     | P    | -      | 1      | 4    | +            | Н  | 1      | Ц            | 1      |     |    |    |
| 31       | Dr. Corner Jan                  | +            | + | 1      |     | P    | +      |        | P    |              | Н  |        | P            | P      | P   |    |    |
| -        | Muidwamita North<br>Pradip Das. | +            | + | +      |     | P    | +      |        | 4    | +            | Ц  | _      | 1            | 4      |     | +  |    |
| 33       | Sima Hallfek                    | +            | + | 1      | 14  | P    | +      | Н      | P    | +            | П  | 1      | P            | r      |     | 8  | L  |
| -        | No. of Students Present         | +            | + |        |     | 4    | +      |        | P    | +            | Н  |        | P            | 4      | 1   |    | L  |
|          | No. of Students Absent          | -            | + | H      | -   | 11   | +      |        |      |              |    |        |              |        |     |    | L  |