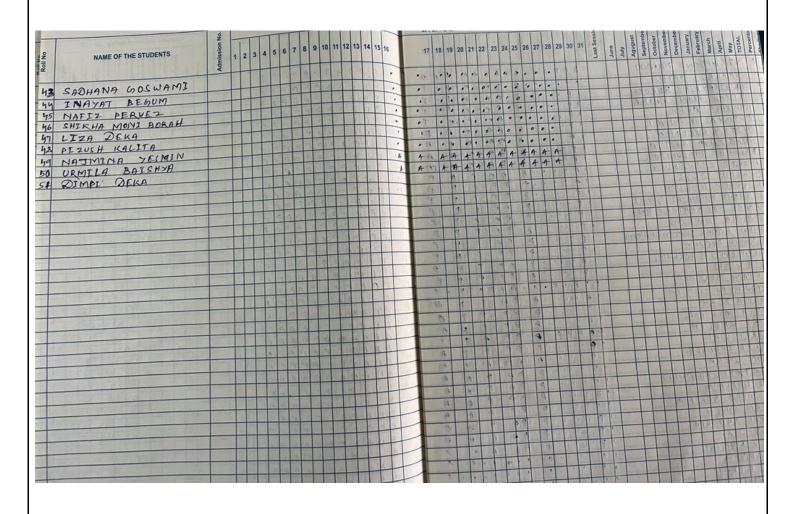

# THREE MONTH ABILITY ENHANCE COURSE IN HINDI LANGUAGE LAB TOTAL STUDENTS-09

|     | Roll No. | NAME               |
|-----|----------|--------------------|
|     | 100      |                    |
|     | 06       | Jupitara Talukdan  |
|     | 33       | Likumoni Kalila    |
|     | 68       | Dhiraj Deka        |
|     | 170      | Anda Mumaji        |
| 610 | 180      | Rina Mahato        |
|     | 188      | Lalita Kumari Sah  |
|     | 285      | Bhanita Haloi      |
|     | 328      | Bhabila Kakali     |
| 1   | 358      | Tulsi Dube         |
|     | 167      | Dikshita Choudhury |
| 1   | 319      | Mousumi Kalita     |
| 20  | 287      | Shanti Devi        |
| 0   | 354      | ganki Sharma       |
| N   | 145      | Dolly Nach         |
|     | 337      | Namite Chietry     |
| 1   | (        |                    |

| Subject  | NAME                                                       | Sign.<br>of<br>Prof. | HX.  | 178      | MK   | mk   | NK N  | IK M  | 1Km1   | KM   | KM  | K YIV | N/A |   | 1 | 1  |
|----------|------------------------------------------------------------|----------------------|------|----------|------|------|-------|-------|--------|------|-----|-------|-----|---|---|----|
| Roll No. | 7777                                                       | Date                 | 3.2  | 162<br>P | 16:2 | 17-2 | 20.20 | 7.5/8 | 1-2/22 | 12/2 | 0 9 | 27.28 | 470 | 1 |   |    |
| 06       | Jupitara Talukdar<br>Likumoni Kalita                       |                      |      | P        |      | 1    | P     |       |        | -    | P   | -     | +   | + | 1 |    |
| 68       | Dhiraj Deka<br>Anita Kumani                                |                      | +    | P        | +    | +    | P     |       |        |      | P   | P     |     |   | 1 |    |
| 100      | DAA LALO                                                   |                      | 1    | f        | -    | 1    | P     | -     | +      | +    | P   | P     | -   |   | 1 | 1  |
| N 188    | Lalita Kumare Jan                                          |                      | +    | 1        | P    | 1    | 1     | 1     | 1      | +    | 1   | F     |     | 1 | H | 1  |
| 285      | Bhanita Haloi<br>Bhabila Kakati                            |                      |      | -        | -    | -    | 1     | P     | +      | +    | \f  | _     | 1   | 1 | 1 | 11 |
| 358      | Tulsi Dube                                                 | 50                   | Den  | P        | P    | P    | -     | -     | P      | P    | P   | P     | P   | 0 | 0 | +  |
| 010      | Dikshila Chondhury<br>Mousumi Kalita                       |                      | Ser  | P        | PP   | P    | P .   | P     | P      | P    | P   | P     | P   | P | P | 1  |
| 287      | Shanki Devi<br>Janki Sharma<br>Dolly Nath<br>Namite Chetry | 5.0                  | - de | P        | P    | P    | P     | P     | P      | P    | P   | P     | P   | P | 8 | 1  |
| 354      | Dally Nath                                                 | 60                   | 100  | P        | P    | 11/2 | -     | -     | P      | PP   | 1   | 1     | +-  | - | P | 1  |
| 337      | Namite Chetry                                              | 6                    | Den  |          | ľ    | 1    | 1     | 1     | 1      | 1    | 1   | 1     | 1   | + | + | +  |
|          |                                                            |                      |      | 1        | -    | +    | +     | +     | +      | +    | +   | +     | +   | + | + | 1  |
|          |                                                            |                      | _    | +        | +    | 1    | 1     | 1     | 1      | 1    | 1   | 1     |     |   |   |    |
|          |                                                            |                      |      |          |      |      |       |       |        |      |     |       | -   | - |   |    |
| -        |                                                            |                      |      | -        |      |      |       |       |        |      | -   | 1     | 1   | 1 |   | 1  |