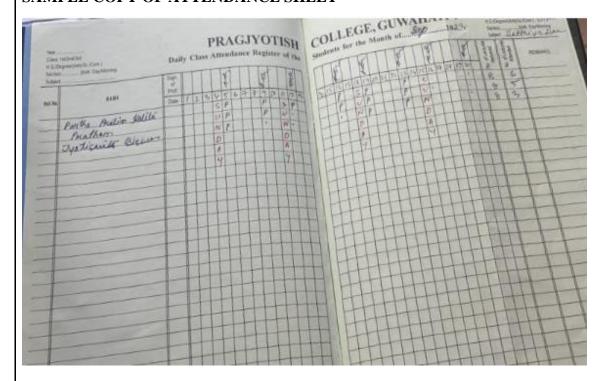

### SAMPLE OF ATTENDANCE

| Sectio  | Degree/(Arts/Sc./Com.)  In                                                                                                                                                                            | Da                   | ily | Cl | ass | A | tei | Anda | and | e l | Y (Reg | O'<br>gist | II<br>er | of | H  | ı | Stu | O  | L  | L fo | E  | G. | E, | ont | G)<br>th | UV<br>of | W.  | Al | H  | AT<br>20.1 | I-  | 9    |     |                  |
|---------|-------------------------------------------------------------------------------------------------------------------------------------------------------------------------------------------------------|----------------------|-----|----|-----|---|-----|------|-----|-----|--------|------------|----------|----|----|---|-----|----|----|------|----|----|----|-----|----------|----------|-----|----|----|------------|-----|------|-----|------------------|
| Roll No | NAME                                                                                                                                                                                                  | Sign.<br>of<br>Prof. |     |    |     |   |     |      |     |     |        |            |          |    |    |   |     |    |    |      | S  | ,  | 8  | 8   | 9        | T        |     | 9  |    |            | 9   | W.   |     | Att of Landsonia |
|         |                                                                                                                                                                                                       | Date                 | 1   | 2  | 3   | 4 | 5   | 6    | 7   | 8   | 3      | 10         | 11       | 12 | 13 | в | 14  | 15 | 10 | 17   | 18 | 19 | 20 | 21  | 22       | 23       | 26  | 20 | >1 | 272        | 0 3 | 9 30 |     |                  |
| 1.      | Binescoas Boro.                                                                                                                                                                                       |                      |     |    |     |   |     |      |     |     |        |            | Ĩ        | 10 | -  | ı |     | Î  |    |      | A  | J  | P  | A   | A        | 8        | 1-9 | A  |    | 40         | _   | 3 SO | -   | 14               |
| ₹.      | Binuswas Boro. Bhanita Das. Digamber Roy. Sasanka Das. Sampul Nath. Deep Sarm a. Grany Choudlary. Nazmin Islam Nazmin Islam Risha Das. Priyanka Das. Priyanka Das. Riksan Begum. Soyaishree Basumada. |                      | 9   |    |     |   |     |      |     |     |        |            | ī        |    |    | П |     |    |    |      | P  | A  | A  | A   | 19       | V        | 17  | P  |    | 1          | _   | AV   | -   | -                |
| 3.      | Digamber Kay.                                                                                                                                                                                         |                      |     |    |     |   |     |      |     |     |        | -          |          |    |    | П |     |    |    |      | P  | N  | P  |     |          | N        |     | 1  |    |            | -   | PN   | +   |                  |
| 4.      | Sasanka Das.                                                                                                                                                                                          |                      |     |    |     |   |     |      |     |     |        |            |          |    |    | п |     |    |    |      | A  | N  | P  |     | P        |          |     | P  |    |            | -   | P    | -   |                  |
| 5.      | Sampul Math.                                                                                                                                                                                          |                      |     |    |     |   |     |      |     |     |        |            |          |    |    | п |     |    |    |      | A  | 0  | A  | P   | 1        | 90       |     | P  |    |            | -   | PD   |     | +                |
| 6       | Deep Sarma                                                                                                                                                                                            |                      |     |    |     |   |     |      |     |     |        |            |          |    |    | п |     |    |    |      | P  | T  | A  | A   | F        | A        |     | P  | -  |            |     | PA   |     | t                |
| 7.      | Gracy Cloudbary.                                                                                                                                                                                      |                      |     |    |     |   |     |      |     |     |        |            |          |    |    | п |     |    |    |      | A  | 8  | A  | P   | P        | 1        | 1   | P  |    | П          | -   | AT   |     | t                |
| 8.      | Nazmin Islam                                                                                                                                                                                          |                      | 7   |    |     |   |     |      |     |     |        |            |          |    |    | ı |     | 1  |    |      | A  | A  | n  | IA  | P        |          |     | A  |    |            |     | IA   | 1   | Ħ                |
| 9.      | Affisha Dows.                                                                                                                                                                                         | 1                    |     |    |     |   |     |      |     |     |        |            |          |    |    | п |     |    |    |      | A  | 1  | n  | M   | F        | 18       | 3   | 1  | A  |            |     | 1    | 2   | 1                |
| 0_      | Briganka Das                                                                                                                                                                                          |                      | 79  |    |     |   |     |      |     |     |        |            |          |    |    | П |     | 9  |    |      | P  |    | P  | P   | F        | 1        | 1   | P  |    |            |     | -    | 1   | 1                |
| 14.     | Puja Dois.                                                                                                                                                                                            |                      |     |    |     |   |     |      |     |     |        |            |          |    |    | П |     | -  |    |      | P  | 0  | P  | p   | 1        | PI       | 1 3 | P  |    |            |     | # 1  | V   | 1                |
| 12.     | Ruksur Begum.                                                                                                                                                                                         |                      |     |    |     |   |     |      |     |     |        |            |          |    |    | н |     |    | 8  |      | A  | F  |    | A   | Y        | 4        |     | P  | 2  |            |     | A    | 100 |                  |
| 3.      | Sopaishre Basumula                                                                                                                                                                                    |                      |     |    |     |   |     |      |     |     |        |            |          |    |    | в |     |    |    |      | P  |    | P  | P   | 1        | 0 ]      | 1   | P  |    |            |     | A    | D   |                  |
|         | 1                                                                                                                                                                                                     |                      |     |    |     |   |     |      |     |     |        |            |          |    |    | п |     |    |    |      |    | 3  |    |     | T        | 7        | 9   |    | T  |            |     |      | A   |                  |
|         |                                                                                                                                                                                                       |                      |     |    |     |   |     |      |     |     |        |            |          |    |    | н |     |    |    |      |    | A  | 1  |     |          | 1        | 1   | T  | T  |            |     | -    | 1   |                  |
|         |                                                                                                                                                                                                       |                      |     |    |     |   |     |      |     |     |        |            |          |    |    | п |     |    |    |      |    | H  |    |     |          |          |     |    |    |            |     |      |     |                  |
|         |                                                                                                                                                                                                       |                      |     |    |     |   |     |      |     |     |        |            |          |    |    | п |     |    |    |      |    | K  |    |     |          |          | T   |    | T  |            |     | П    |     |                  |
|         |                                                                                                                                                                                                       |                      |     |    |     |   |     |      |     |     |        |            |          |    |    |   |     |    |    |      |    | A  |    |     | T        |          |     |    |    |            |     |      |     |                  |
|         |                                                                                                                                                                                                       |                      |     |    |     |   |     |      |     |     |        |            | 1        |    |    |   |     |    |    |      |    | R  |    |     | 1        |          | 1   |    | 1  |            |     |      |     |                  |
|         |                                                                                                                                                                                                       |                      |     |    |     |   | T   |      | 1   |     |        |            |          |    |    |   |     |    |    | 1    |    | D  |    | 1   | T        | 1        | 1   | 1  | 1  | T          |     |      |     | H                |
|         |                                                                                                                                                                                                       |                      | 1   |    |     | 1 | 1   | 1    | 1   |     |        |            | 1        |    |    |   |     |    |    | -    | -  | E  | -  | 1   | 1        | 1        |     | 1  | 1  |            |     |      |     |                  |
|         |                                                                                                                                                                                                       |                      |     | +  | H   | t | -   | +    | +   | +   | -      | -          | +        | -  |    |   |     |    | -  | -    | +  | y  | -  | +   | +        | +        | +   | +  | +  |            |     |      |     |                  |