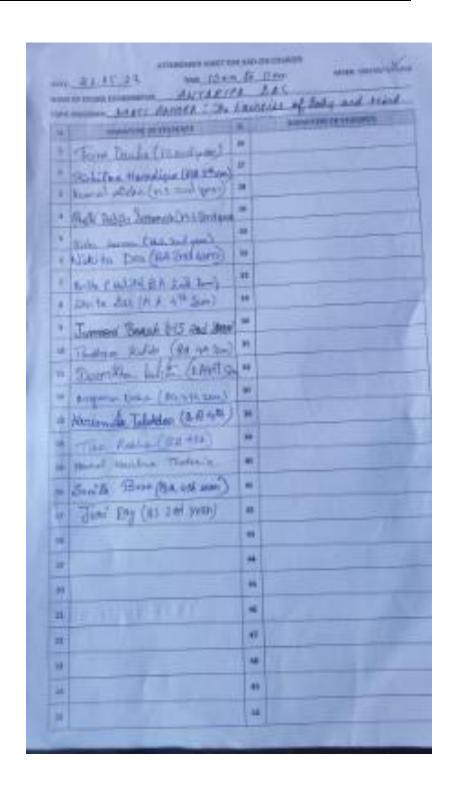

### SAMPLE OF ATTENDANCE

| Sectio  | Degree/(Arts/Sc./Com.)  In                                                                                                                                                                            | Da                   | ily | Cl | ass | A | tei | Anda | and | e l | Y (Reg | O'<br>gist | II<br>er | of | H  | ı | Stu | O  | L  | L fo | E  | G. | E, | ont | G)<br>th | UV<br>of | W.  | Al | H  | AT<br>20.1 | I-  | 9    |     |                  |
|---------|-------------------------------------------------------------------------------------------------------------------------------------------------------------------------------------------------------|----------------------|-----|----|-----|---|-----|------|-----|-----|--------|------------|----------|----|----|---|-----|----|----|------|----|----|----|-----|----------|----------|-----|----|----|------------|-----|------|-----|------------------|
| Roll No | NAME                                                                                                                                                                                                  | Sign.<br>of<br>Prof. |     |    |     |   |     |      |     |     |        |            |          |    |    |   |     |    |    |      | S  | ,  | 8  | 8   | 9        | T        |     | 9  |    |            | 9   | W.   |     | Att of Landsonia |
|         |                                                                                                                                                                                                       | Date                 | 1   | 2  | 3   | 4 | 5   | 6    | 7   | 8   | 3      | 10         | 11       | 12 | 13 | в | 14  | 15 | 10 | 17   | 18 | 19 | 20 | 21  | 22       | 23       | 26  | 20 | >1 | 272        | 0 3 | 9 30 |     |                  |
| 1.      | Binescoas Boro.                                                                                                                                                                                       |                      |     |    |     |   |     |      |     |     |        |            | Ĩ        | 10 | -  | ı |     | Î  |    |      | A  | J  | P  | A   | A        | 8        | 1-9 | A  |    | 40         | _   | 3 SO | -   | 14               |
| ₹.      | Binuswas Boro. Bhanita Das. Digamber Roy. Sasanka Das. Sampul Nath. Deep Sarm a. Grany Choudlary. Nazmin Islam Nazmin Islam Risha Das. Priyanka Das. Priyanka Das. Riksan Begum. Soyaishree Basumada. |                      | 9   |    |     |   |     |      |     |     |        |            | ī        |    |    | П |     |    |    |      | P  | A  | A  | A   | 19       | V        | 17  | P  |    | 1          | _   | AV   | -   | -                |
| 3.      | Digamber Kay.                                                                                                                                                                                         |                      |     |    |     |   |     |      |     |     |        | -          |          |    |    | П |     |    |    |      | P  | N  | P  |     |          | N        |     | 1  |    |            | -   | PN   | +   |                  |
| 4.      | Sasanka Das.                                                                                                                                                                                          |                      |     |    |     |   |     |      |     |     |        |            |          |    |    | п |     |    |    |      | A  | N  | P  |     | P        |          |     | P  |    |            | -   | P    | -   |                  |
| 5.      | Sampul Math.                                                                                                                                                                                          |                      |     |    |     |   |     |      |     |     |        |            |          |    |    | п |     |    |    |      | A  | 0  | A  | P   | 1        | 90       |     | P  |    |            | -   | PD   |     | +                |
| 6       | Deep Sarma                                                                                                                                                                                            |                      |     |    |     |   |     |      |     |     |        |            |          |    |    | п |     |    |    |      | P  | T  | A  | A   | F        | A        |     | P  | -  |            |     | PA   |     | t                |
| 7.      | Gracy Cloudbary.                                                                                                                                                                                      |                      |     |    |     |   |     |      |     |     |        |            |          |    |    | п |     |    |    |      | A  | 8  | A  | P   | P        | 1        | 1   | P  |    | П          | -   | AT   |     | t                |
| 8.      | Nazmin Islam                                                                                                                                                                                          |                      | 7   |    |     |   |     |      |     |     |        |            |          |    |    | ı |     | 1  |    |      | A  | A  | n  | IA  | P        |          |     | A  |    |            |     | IA   | 1   | Ħ                |
| 9.      | Affisha Dows.                                                                                                                                                                                         | 1                    |     |    |     |   |     |      |     |     |        |            |          |    |    | п |     |    |    |      | A  | 1  | n  | M   | F        | 18       | 3   | 1  | A  |            |     | 1    | 2   | 1                |
| 0_      | Briganka Das                                                                                                                                                                                          |                      | 79  |    |     |   |     |      |     |     |        |            |          |    |    | П |     | 9  |    |      | P  |    | P  | P   | F        | 1        | 1   | P  |    |            |     | -    | 1   | 1                |
| 14.     | Puja Dois.                                                                                                                                                                                            |                      |     |    |     |   |     |      |     |     |        |            |          |    |    | П |     | -  |    |      | P  | 0  | P  | p   | 1        | PI       | 1 3 | P  |    |            |     | # 1  | V   | 1                |
| 12.     | Ruksur Begum.                                                                                                                                                                                         |                      |     |    |     |   |     |      |     |     |        |            |          |    |    | н |     |    | 8  |      | A  | F  |    | A   | Y        | 4        |     | P  | 2  |            |     | A    | 100 |                  |
| 3.      | Sopaishre Basumula                                                                                                                                                                                    |                      |     |    |     |   |     |      |     |     |        |            |          |    |    | в |     |    |    |      | P  |    | P  | P   | 1        | 0 ]      | 1   | P  |    |            |     | A    | D   |                  |
|         | 1                                                                                                                                                                                                     |                      |     |    |     |   |     |      |     |     |        |            |          |    |    | п |     |    |    |      |    | 3  |    |     | T        | 7        | 9   |    | T  |            |     |      | A   |                  |
|         |                                                                                                                                                                                                       |                      |     |    |     |   |     |      |     |     |        |            |          |    |    | н |     |    |    |      |    | A  | 1  |     |          | 1        | 1   | T  | T  |            |     | -    | 1   |                  |
|         |                                                                                                                                                                                                       |                      |     |    |     |   |     |      |     |     |        |            |          |    |    | п |     |    |    |      |    | H  |    |     |          |          |     |    |    |            |     |      |     |                  |
|         |                                                                                                                                                                                                       |                      |     |    |     |   |     |      |     |     |        |            |          |    |    | п |     |    |    |      |    | K  |    |     |          |          | T   |    | T  |            |     | П    |     |                  |
|         |                                                                                                                                                                                                       |                      |     |    |     |   |     |      |     |     |        |            |          |    |    |   |     |    |    |      |    | A  |    |     | T        |          |     |    |    |            |     |      |     |                  |
|         |                                                                                                                                                                                                       |                      |     |    |     |   |     |      |     |     |        |            | 1        |    |    |   |     |    |    |      |    | R  |    |     | 1        |          | 1   |    | 1  |            |     |      |     |                  |
|         |                                                                                                                                                                                                       |                      |     |    |     |   | T   |      | 1   |     |        |            |          |    |    |   |     |    |    | 1    |    | D  |    | 1   | T        | 1        | 1   | 1  | 1  | T          |     |      |     | H                |
|         |                                                                                                                                                                                                       |                      | 1   |    |     | 1 | 1   | 1    | 1   |     |        |            | 1        |    |    |   |     |    |    | -    | -  | E  | -  | 1   | 1        | 1        |     | 1  | 1  |            |     |      |     |                  |
|         |                                                                                                                                                                                                       |                      |     | +  | H   | t | -   | +    | +   | +   | -      | -          | +        | -  |    |   |     |    | -  | -    | +  | y  | -  | +   | +        | +        | +   | +  | +  |            |     |      |     |                  |