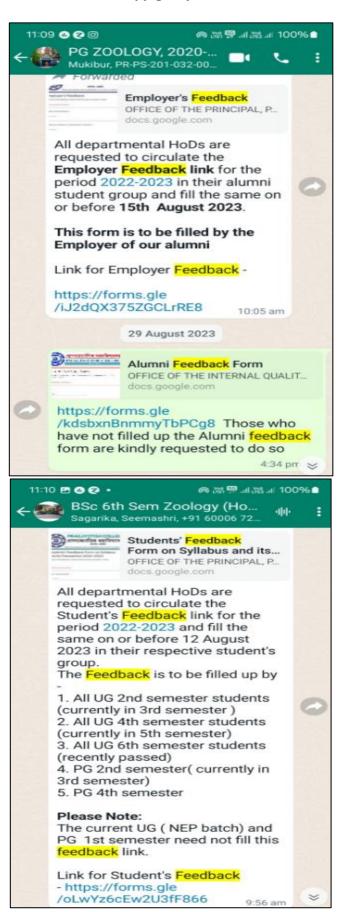

various stakeholders, such as students, teachers, employers, alumni etc. And action taken report on the feedback is made available on institutional website

### **Submitted to**



THE NATIONAL ASSESSMENT AND ACCREDITATION COUNCIL

### SUPPORTING DOCUMENTS

1.4.1. Institution obtains feedback on the academic performance and ambience of the institution from various stakeholders, such as Students, Teachers, Employers, Alumni etc. and action taken report on the feedback is made available on institutional website

#### **FEEDBACK FORM**

Feedback Forms link hosted in website: <a href="https://pragjyotishcollege.ac.in/iqac/feedback">https://pragjyotishcollege.ac.in/iqac/feedback</a>



### Feedback link Circulated by IQAC via Email



### Feedback link circulated in Student's WhatsApp group:



### FILLED IN FEEDBACK FORMS

## STAKEHOLDER 1: STUDENTS Student's Feedback Form

| Responses cannot be edited                                                                                                                                                                                                                                                                                                                                                                                                                                                                                                                                                                                                                                                                                             |
|----------------