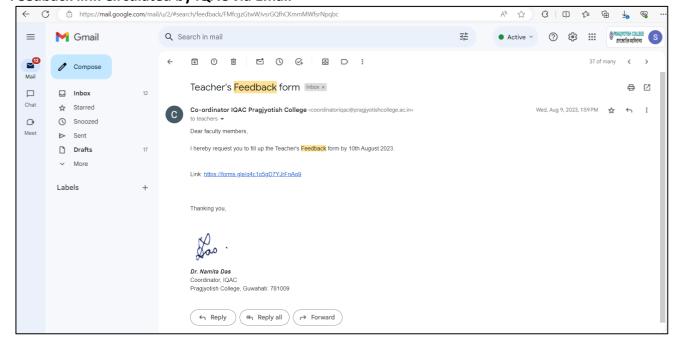

the academic performance and ambience of the institution from various stakeholders, such as students, teachers, employers, alumni etc. And action taken report on the feedback is made available on institutional website

### **Submitted to**



THE NATIONAL ASSESSMENT AND ACCREDITATION COUNCIL

### SUPPORTING DOCUMENTS

1.4.1. Institution obtains feedback on the academic performance and ambience of the institution from various stakeholders, such as Students, Teachers, Employers, Alumni etc. and action taken report on the feedback is made available on institutional website

#### **FEEDBACK FORM**

Feedback Forms link hosted in website: <a href="https://pragjyotishcollege.ac.in/iqac/feedback">https://pragjyotishcollege.ac.in/iqac/feedback</a>



### Feedback link Circulated by IQAC via Email



### Feedback link circulated in Student's WhatsApp group:



### FILLED IN FEEDBACK FORMS

## STAKEHOLDER 1: STUDENTS Student's Feedback Form

| Responses cannot be edited