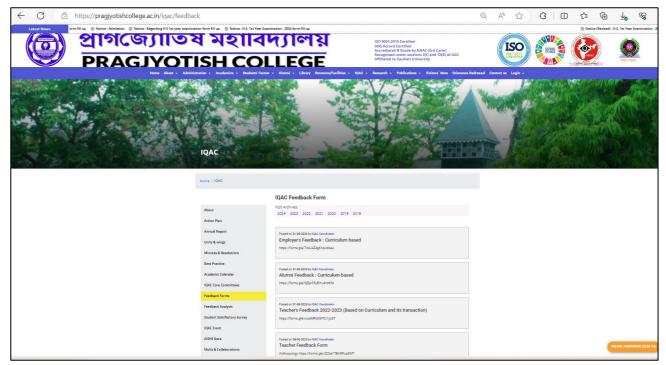

#### **FEEDBACK FORM**

Feedback Forms link hosted in website: <a href="https://pragjyotishcollege.ac.in/iqac/feedback">https://pragjyotishcollege.ac.in/iqac/feedback</a>