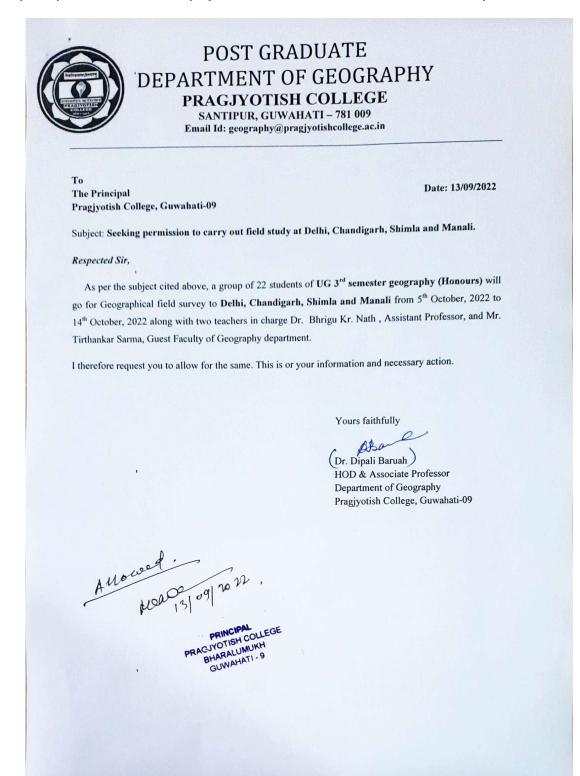

| PA-211-032-0079 | Speda Maboda<br>Annada        |

2023 061

SIGNATURE OF THE HOD (I/C)

**DEPARTMENT OF EDUCATION** 

#### PRAGJYOTISH COLLEGE

Department of Education Pragiyotish College Santipur, Guwahali-09

SIGNATURE OF THE INCHARGES: KANNAKI KALITA KAN i. 6/2023 Ħ.

DR. MRIDUSMITA DEVI



(Affiliated to Gauhati University and recognized under Sections 2(f) and 12(B) of the U.G.C. Act, 1956)

Santipur, Guwahati – 781009, Assam

E-mail: principal@pragjyotishcollege.ac.in Website: www.pragjyotishcollege.ac.in

List of Students enrolled in the course GGY-HC-3026 (Geography of India with Special Reference to NE India) and participated in the fieldwork/project work related to the course in the academic year 2022-2023.





(Affiliated to Gauhati University and recognized under Sections 2(f) and 12(B) of the U.G.C. Act, 1956)

Santipur, Guwahati – 781009, Assam

E-mail: principal@pragjyotishcollege.ac.in Website: www.pragjyotishcollege.ac.in



#### POST GRADUATE DEPARTMENT OF GEOGRAPHY PRAGJYOTISH COLLEGE SANTIPUR, GUWAHATI - 781 009

Email Id: geography@pragjyotishcollege.ac.in

| SI No | NAME                  | GENDER |
|-------|-----------------------|--------|
| 1     | IVOTISHMAN ROY        | М      |
| 2     | PRIYANKUSH DAS        | М      |
| 3     | DINESH GURUNG         | М      |
| 4     | PRATHAM KALITA        | M      |
| 5     | SUBHAM MAZUMDAR       | M      |
| 6     | HIMANGSHU BAISHYA     | M      |
| 7     | YUGRAJ NEWAR          | М      |
| 8     | BASUDEV TAYE          | M      |
|