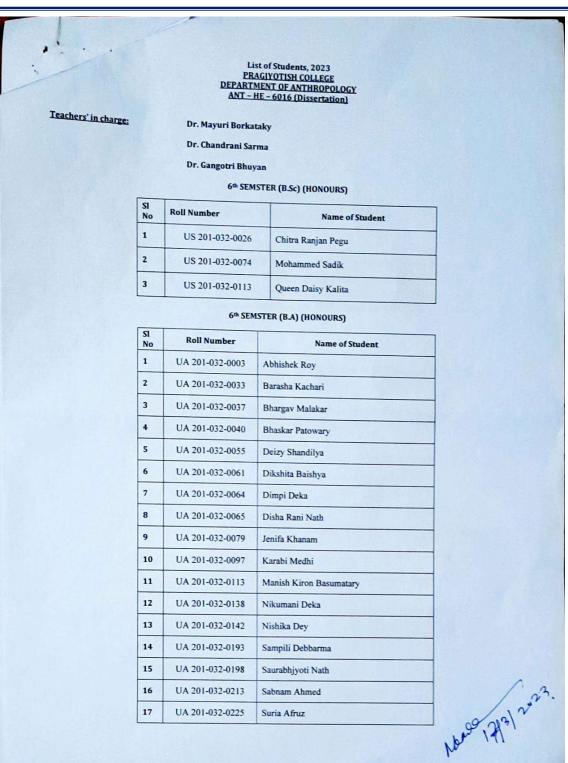

#### 5<sup>th</sup> SEMESTER (B.Sc.) (Honours), 2022

DEPARTMENT OF ANTHROPOLOGY

### PRAGJYOTISH COLLEGE

**ANT-HC-5026 (Anthropology in Practice)** 

#### Reports / Project Report on 1) NGO visit, 2) Constitutional Provision, 3) Religious Tourism & 4) Demographic Report

| SI No | Roll Number     | Name of the Student |
|-------|-----------------|---------------------|
| 1     | US 201-032-0026 | Chitra Ranjan Pegu  |
| 2     | US 201-032-0074 | Mohammed Sadik      |
| 3     | US 201-032-0113 | Queen Daisy Kalita  |