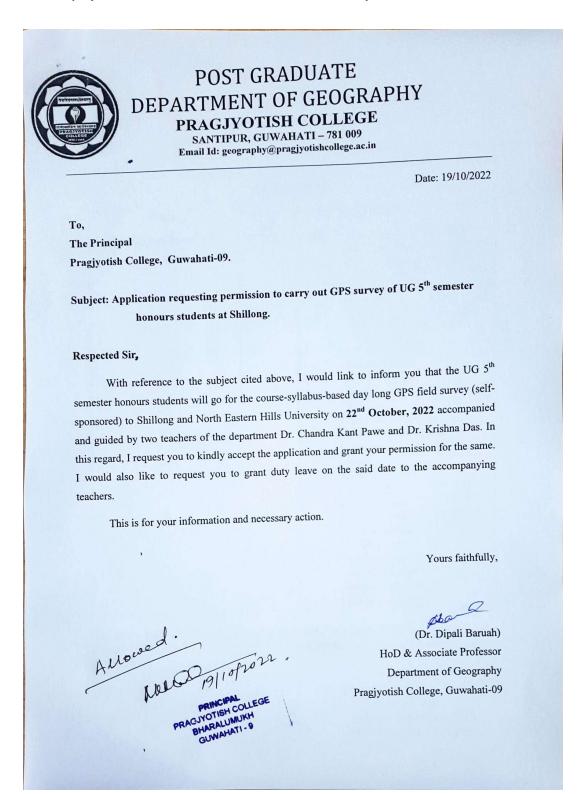

List of Students enrolled in the course ANT-HE-6016 (Dissertation) and participated in the fieldwork/project work related to the course in the academic year 2022-2023.

Date: 06-06-2022

The Principal

Pargjyotish College

Santipur,

Guwahati - 09

Subject: Permission for Conducting Field Visit as per the CBCS syllabus

Respected Sir

I would like to request you to grant permission to conduct fieldwork for the  $6^{th}$  Semester (Honours) students (CBCS course) of B.A / B.Sc from <u>11-06-2022 to 16-06-2022</u>. As per the CBCS syllabus, the students are required to visit the field and collect data related to social or physical anthropology and prepare a dissertation for fulfillment of the TDC  $6^{th}$  Semester course. Name of the paper is given below:

Paper: ANT - HE - 6016 (Dissertation)

Hence, the department has decided to conduct the said fieldwork in Paatgaon, Rani. The names of students and teachers travelling are enclosed with the application.

Therefore, I would request your kind authority to grant permission for the same.

Thanking you and hereby obliged.

Allowed : Now .

yours sincerely boog and for galan bolog and

For (Dr. Mayuri Borkataky) Head, Department of Anthropology Pragjyotish College Santipur, Ghy – 09